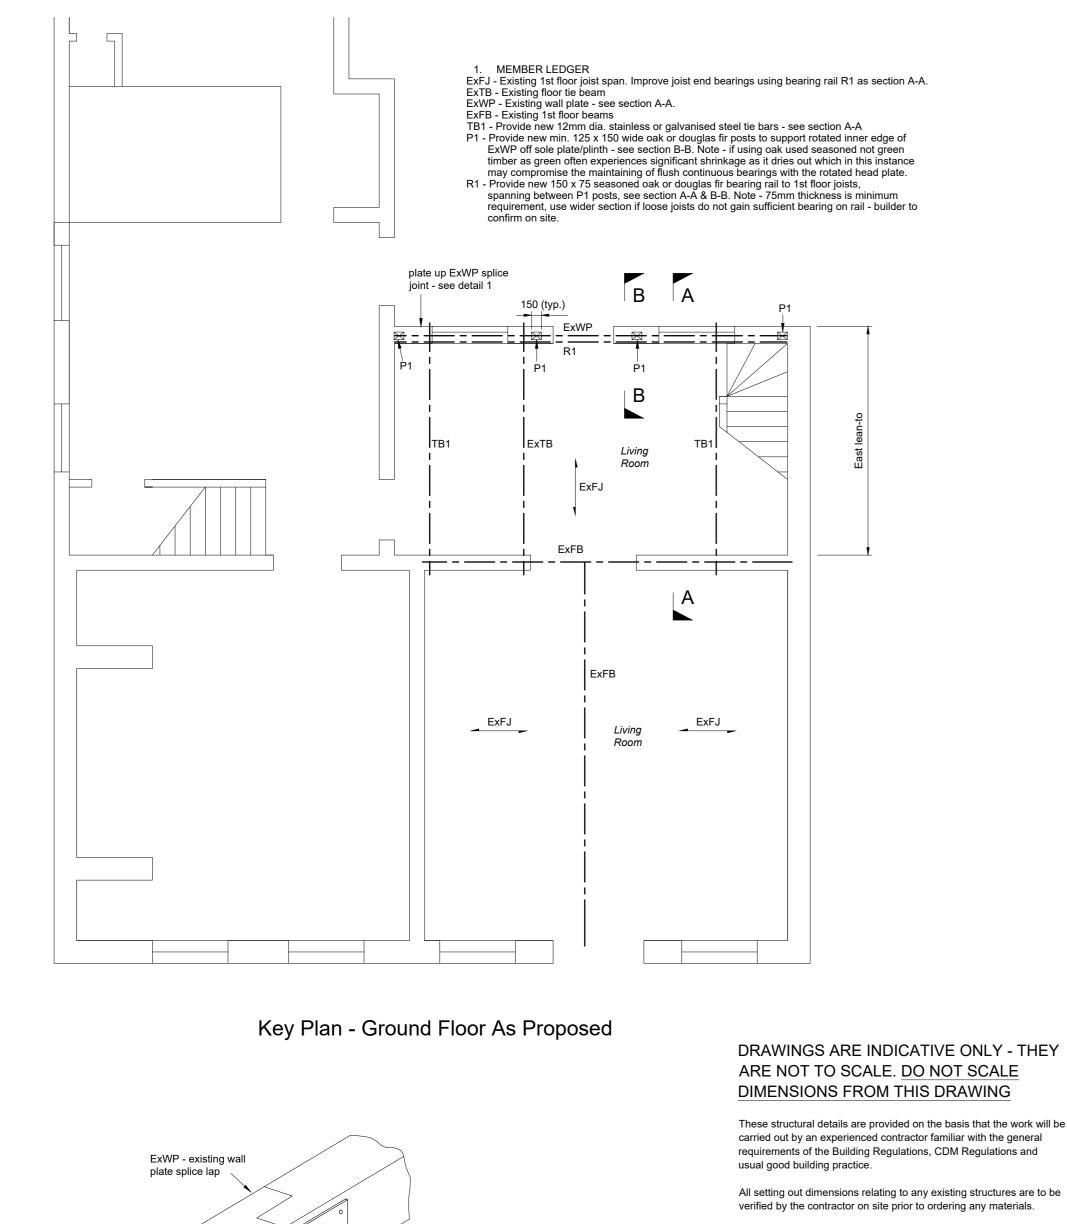

150 x 500 x 6 thk galvanised or

inside & outside faces with 8 no.

8mm coach screws to each plate

Detail 1 - Wall Plate Splice Joint Strengthening

hand-forged stainless steel plate on

NOTE - DISCREPANCIES BETWEEN THIS DRAWING OR SITE CONDITIONS ARE TO BE REPORTED TO ADAM POWER ASSOCIATES IMMEDIATELY. THE CONTRACTOR SHALL AWAIT INSTRUCTION FROM US PRIOR TO PROCEEDING WITH ANY FURTHER WORKS ON SITE

CONSTRUCTION (Design & Management) REGULATIONS 2015: The structural design has been carried out with due consideration for safety during construction, occupation and maintenance of the finished structure. The Works contains no extraordinary

hazards or risks that are not present during routine construction operations or would readily be apparent to a competent contractor. The project does n