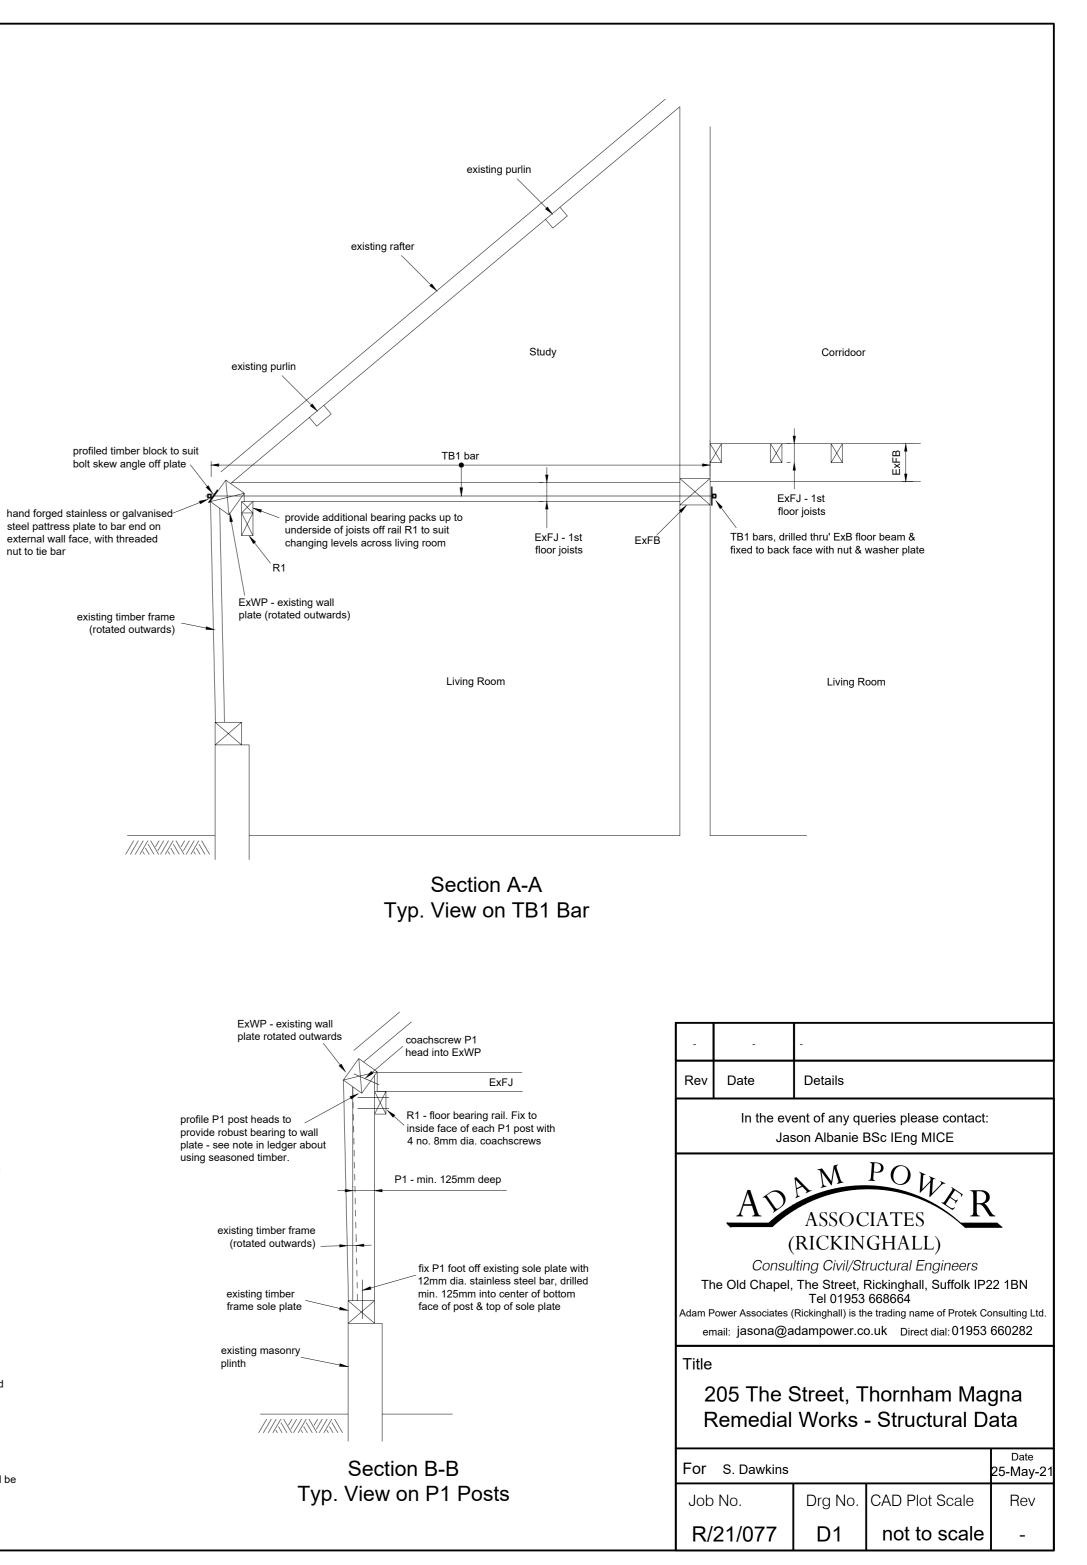

150 x 500 x 6 thk galvanised or

inside & outside faces with 8 no.

8mm coach screws to each plate

Detail 1 - Wall Plate Splice Joint Strengthening

hand-forged stainless steel plate on

NOTE - DISCREPANCIES BETWEEN THIS DRAWING OR SITE CONDITIONS ARE TO BE REPORTED TO ADAM POWER ASSOCIATES IMMEDIATELY. THE CONTRACTOR SHALL AWAIT INSTRUCTION FROM US PRIOR TO PROCEEDING WITH ANY FURTHER WORKS ON SITE