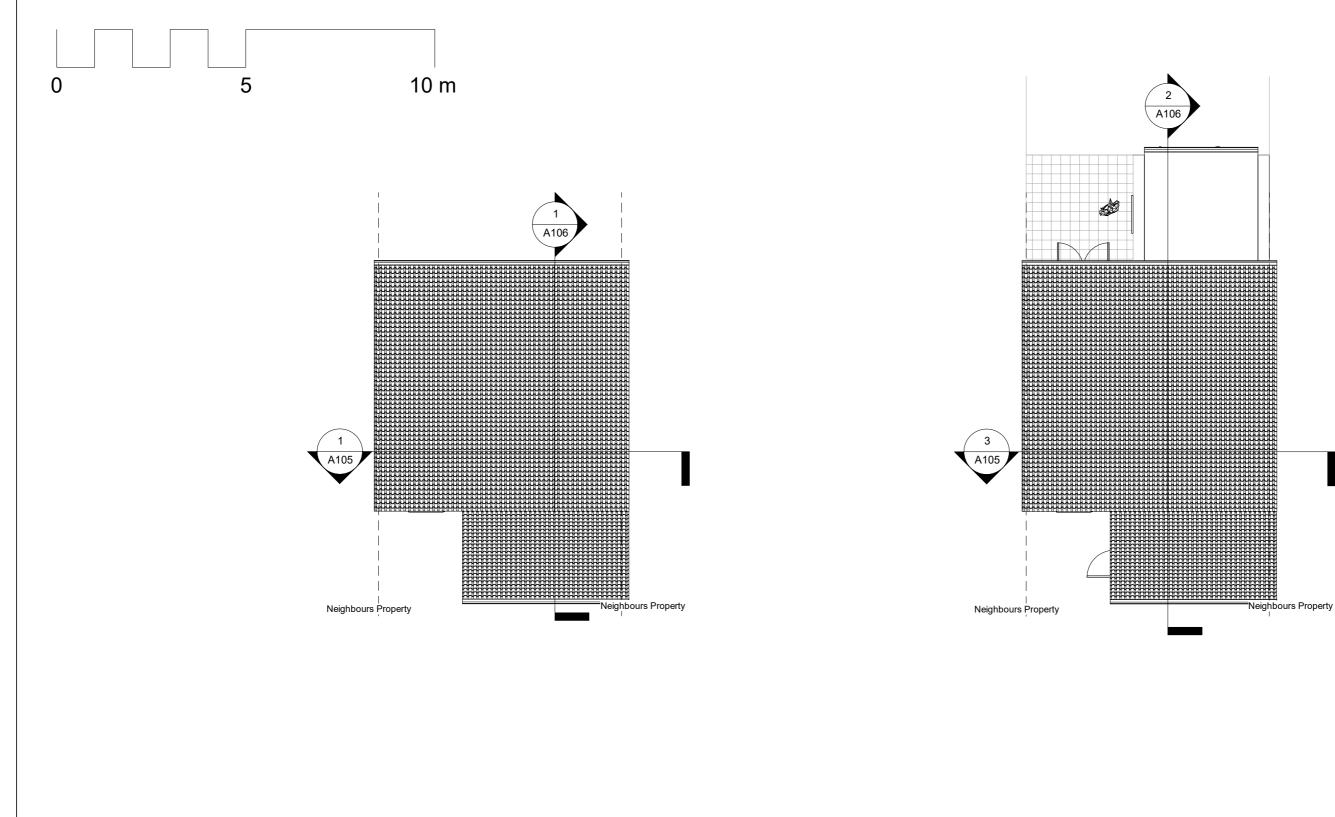

Rear extension/Refurbishment

ISSUE:

PROJECT

3, Darcy Close, Whetstone, N20 0LF

| TITLE ROO    | ™₌ Roof plan |                |
|--------------|--------------|----------------|
|              |              | Draft No : 2   |
| Scale (@ A3) | Date         | By: Ameena     |
| 1 : 100      | AUG 2021     | Checked By: St |