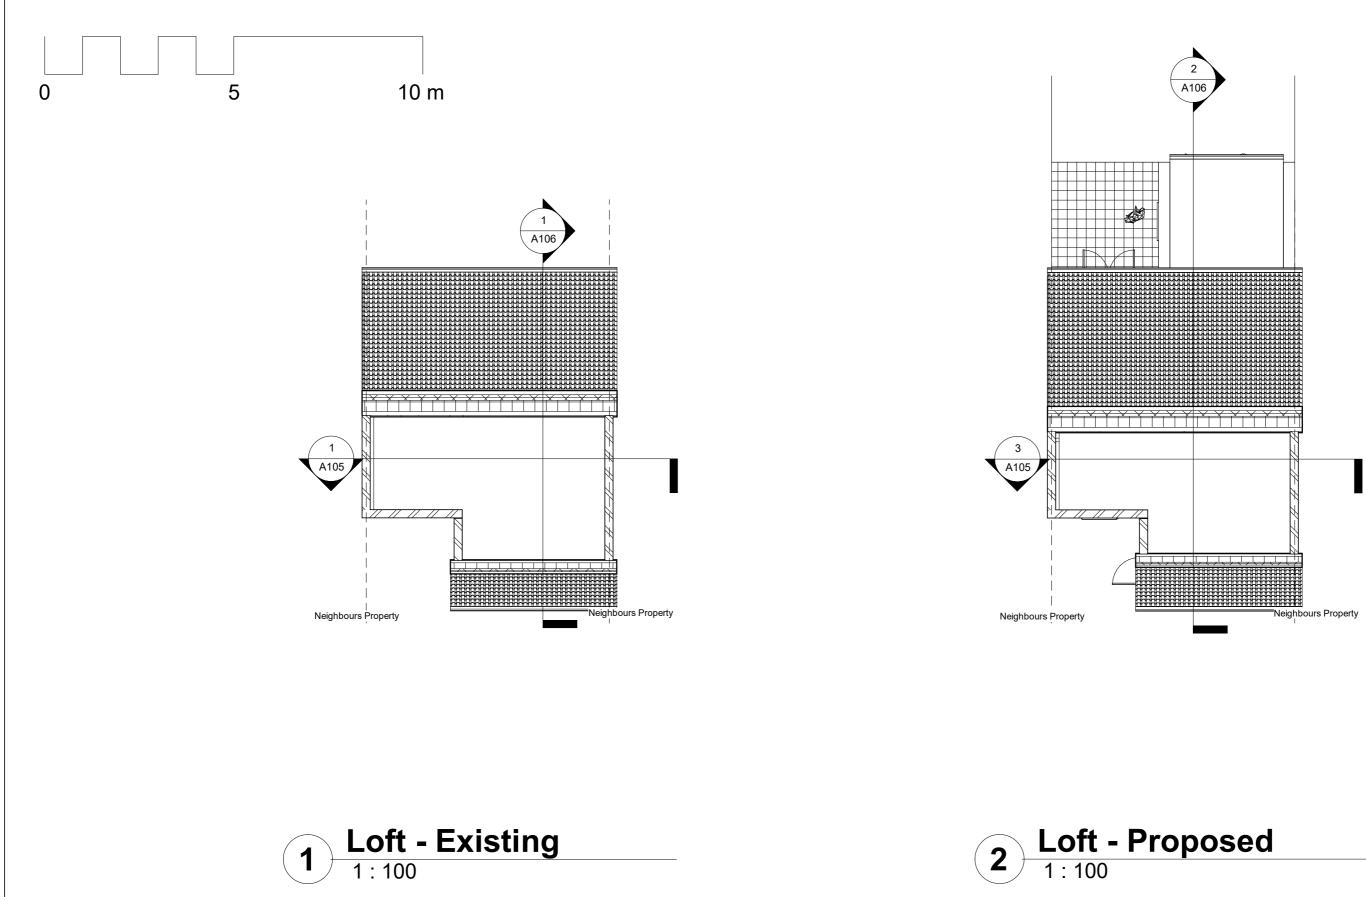

104 + A204

tefan

| TITLE Sec    | tion 1   | DWG NO: A105 + A205 |
|--------------|----------|---------------------|
|              |          | Draft No : 2        |
| Scale (@ A3) | Date     | By: Ameena          |
| 1 : 100      | AUG 2021 | Checked By: Stefan  |