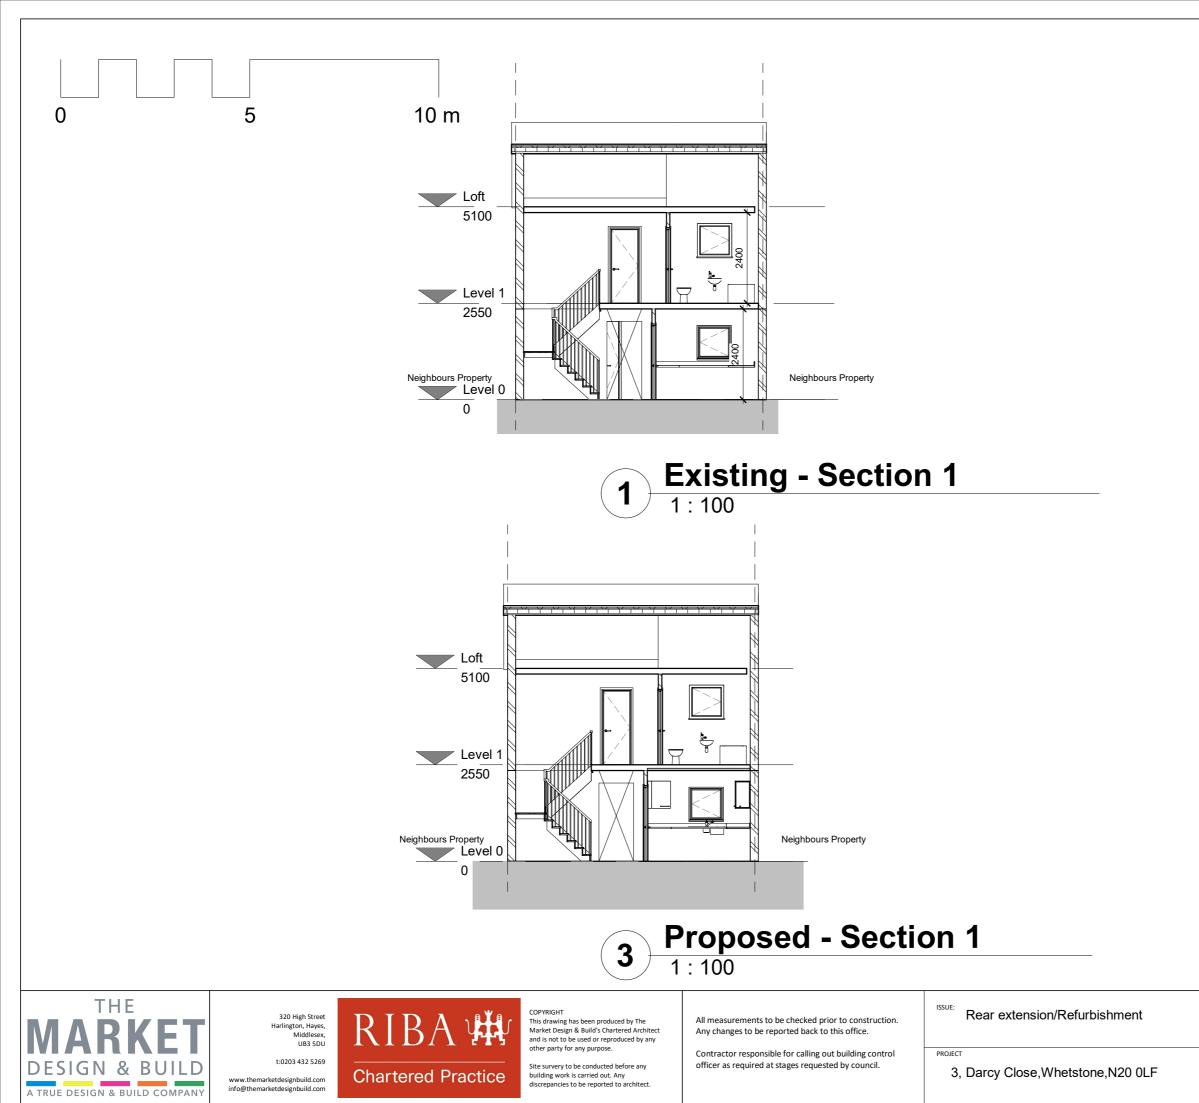

104 + A204

tefan

| TITLE Sec    | tion 1   | DWG NO: A105 + A205 |
|--------------|----------|---------------------|
|              |          | Draft No : 2        |
| Scale (@ A3) | Date     | By: Ameena          |
| 1 : 100      | AUG 2021 | Checked By: Stefan  |