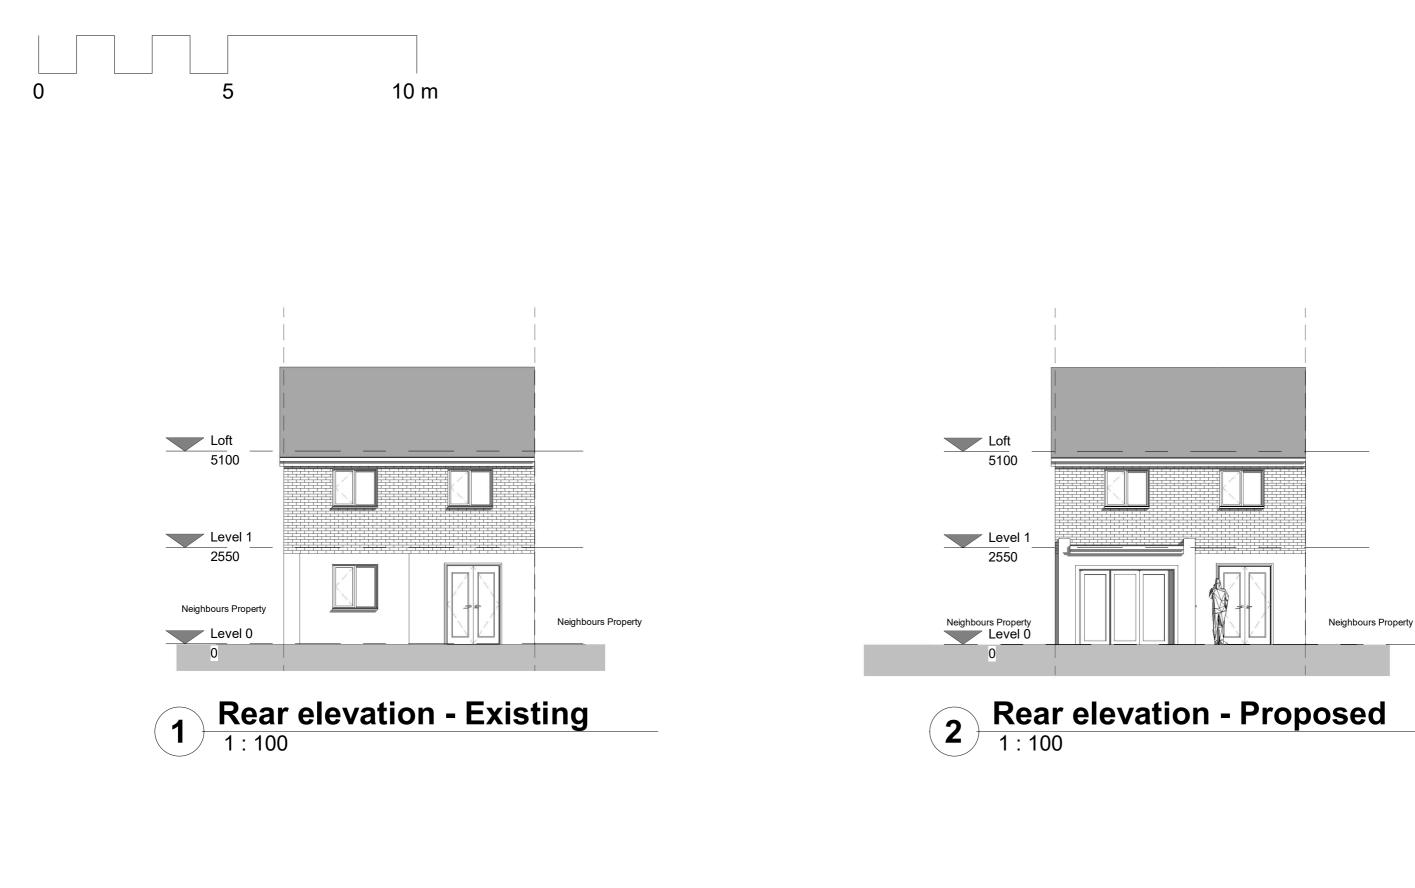

Date

| Rear elevation        |                  | DWG NO: A108 + A208<br>Draft No : 2 |
|-----------------------|------------------|-------------------------------------|
| Scale (@ A3)<br>1:100 | Date<br>AUG 2021 | By: Ameena<br>Checked By: Stefan    |