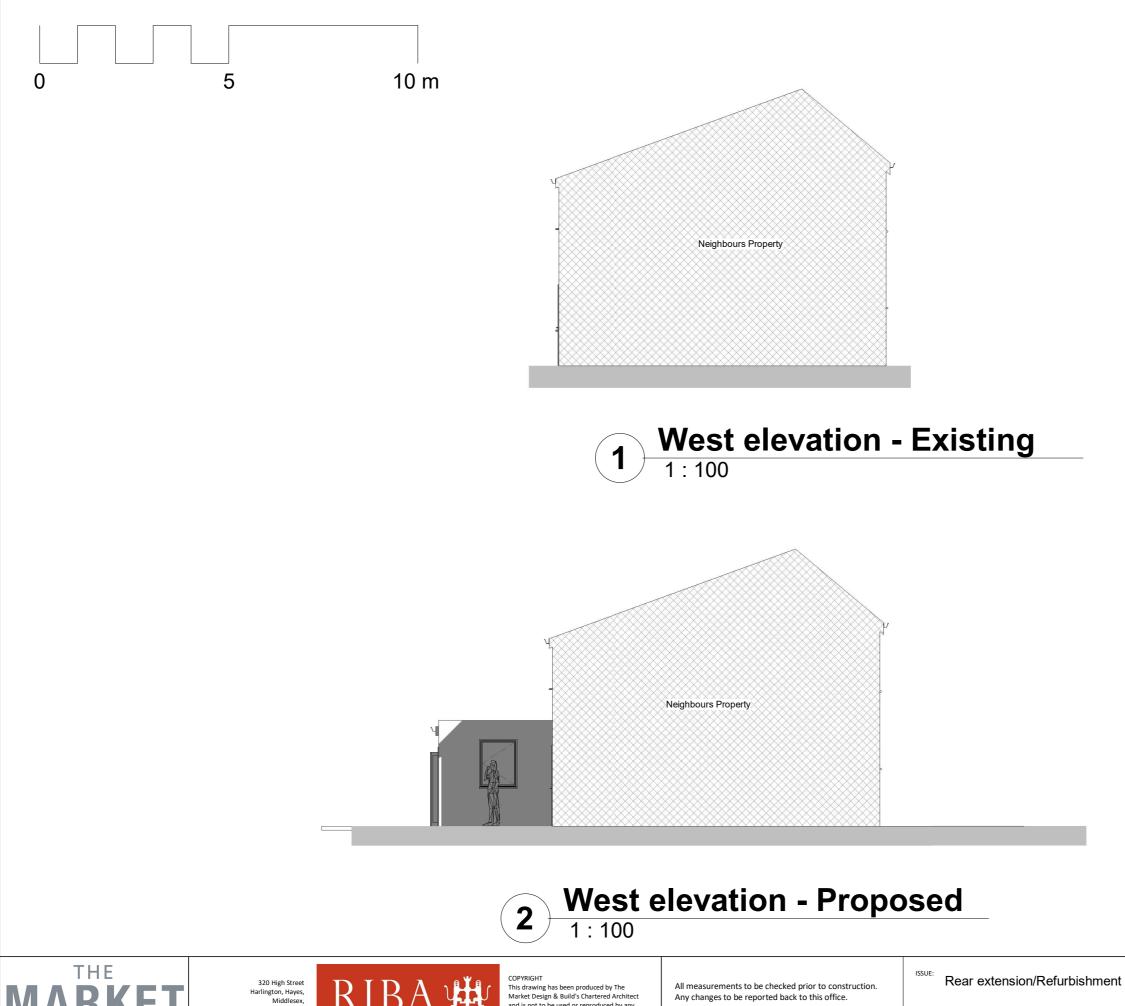

## West elevation

DWG NO: A110 + A210

Draft No : 2

By: Ameena

Checked By: Stefan

Scale (@ A3)

1:100

Date