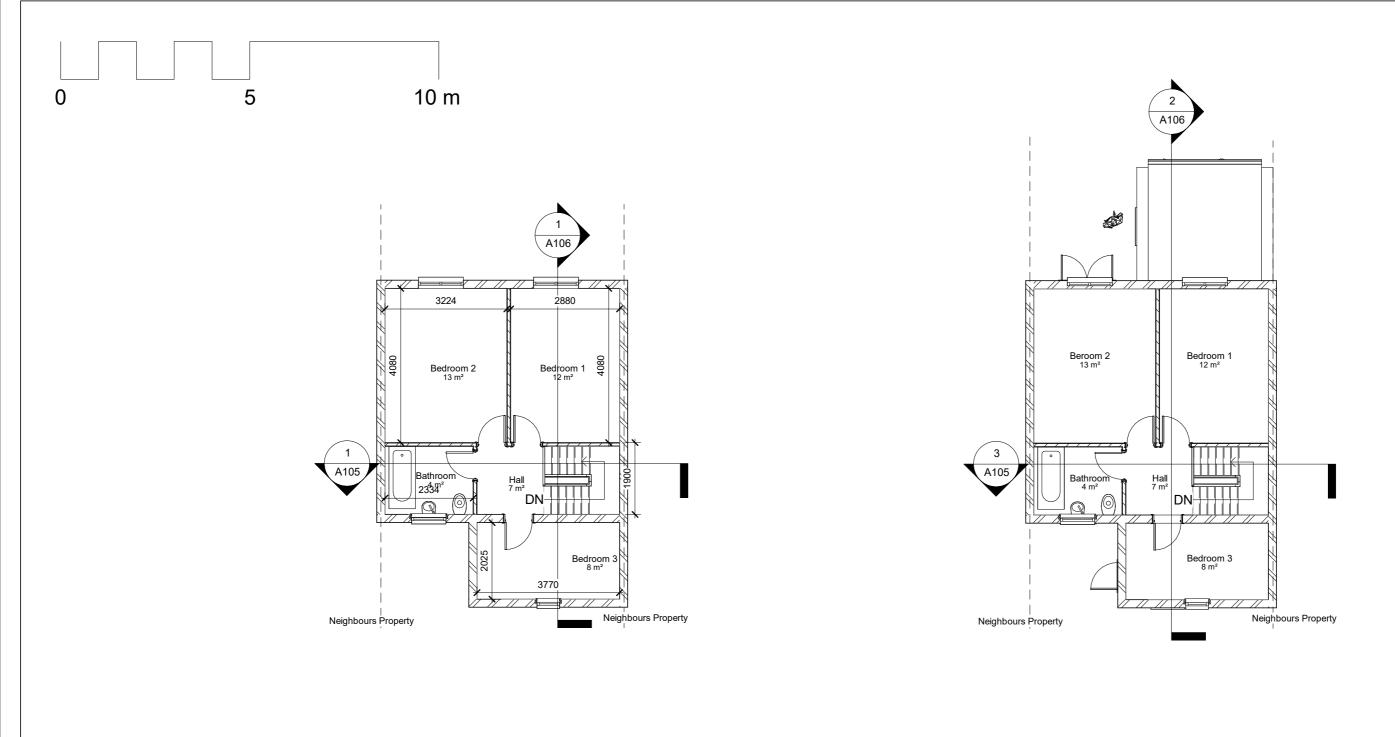

Rear extension/Refurbishment

3, Darcy Close, Whetstone, N20 0LF

| ™ Firs                | st floor         | DWG ND: A102 + A202                              |
|-----------------------|------------------|--------------------------------------------------|
| Scale (@ A3)<br>1:100 | Date<br>AUG 2021 | Draft No : 2<br>By: Ameena<br>Checked By: Stefan |