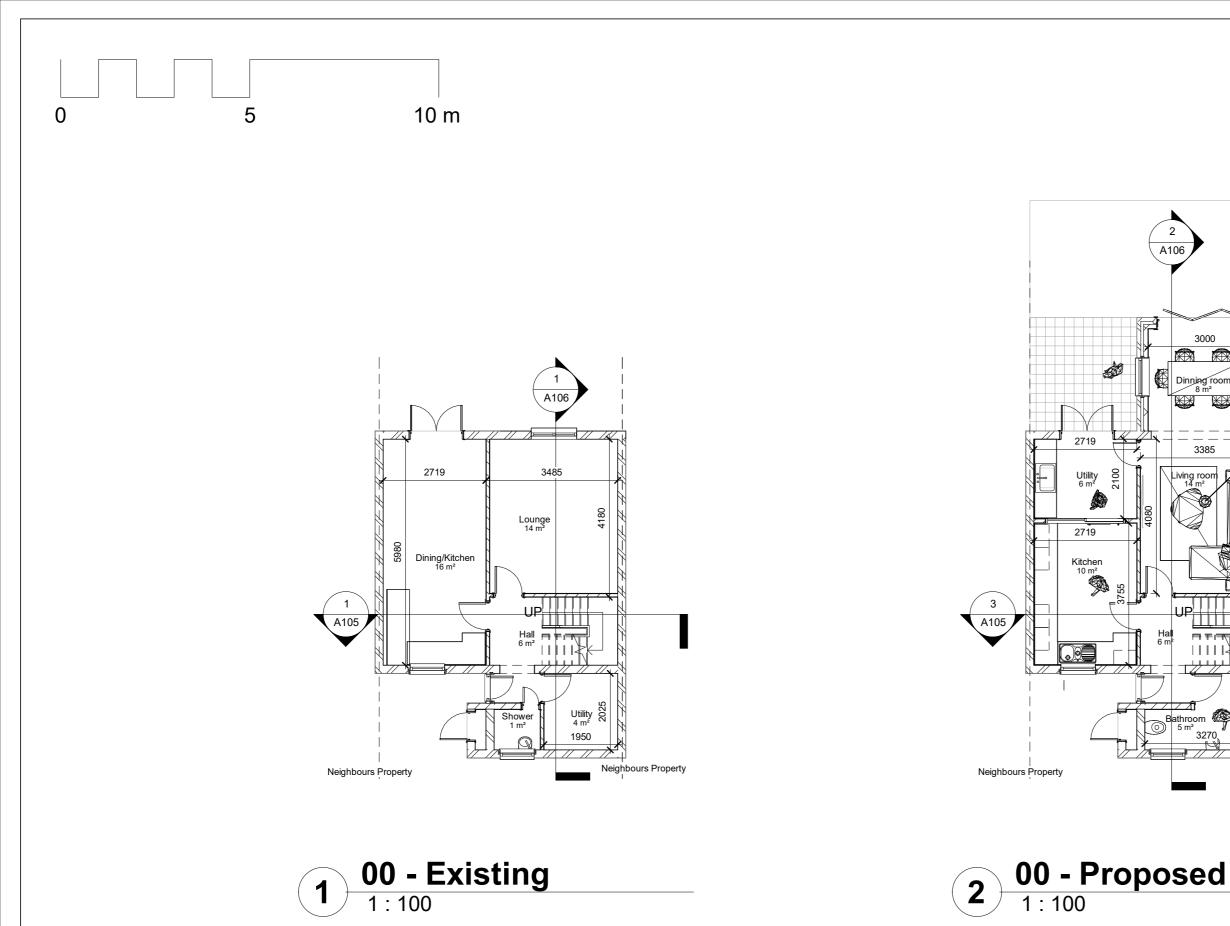

THE

**DESIGN & BUILD** 

A TRUE DESIGN & BUILD COMPANY

| Ground floor |          | DWG NO: A101 + A201<br>Draft No : 2 |
|--------------|----------|-------------------------------------|
| Scale (@ A3) | Date     | By: Ameena                          |
| 1:100        | AUG 2021 | Checked By: Stefan                  |