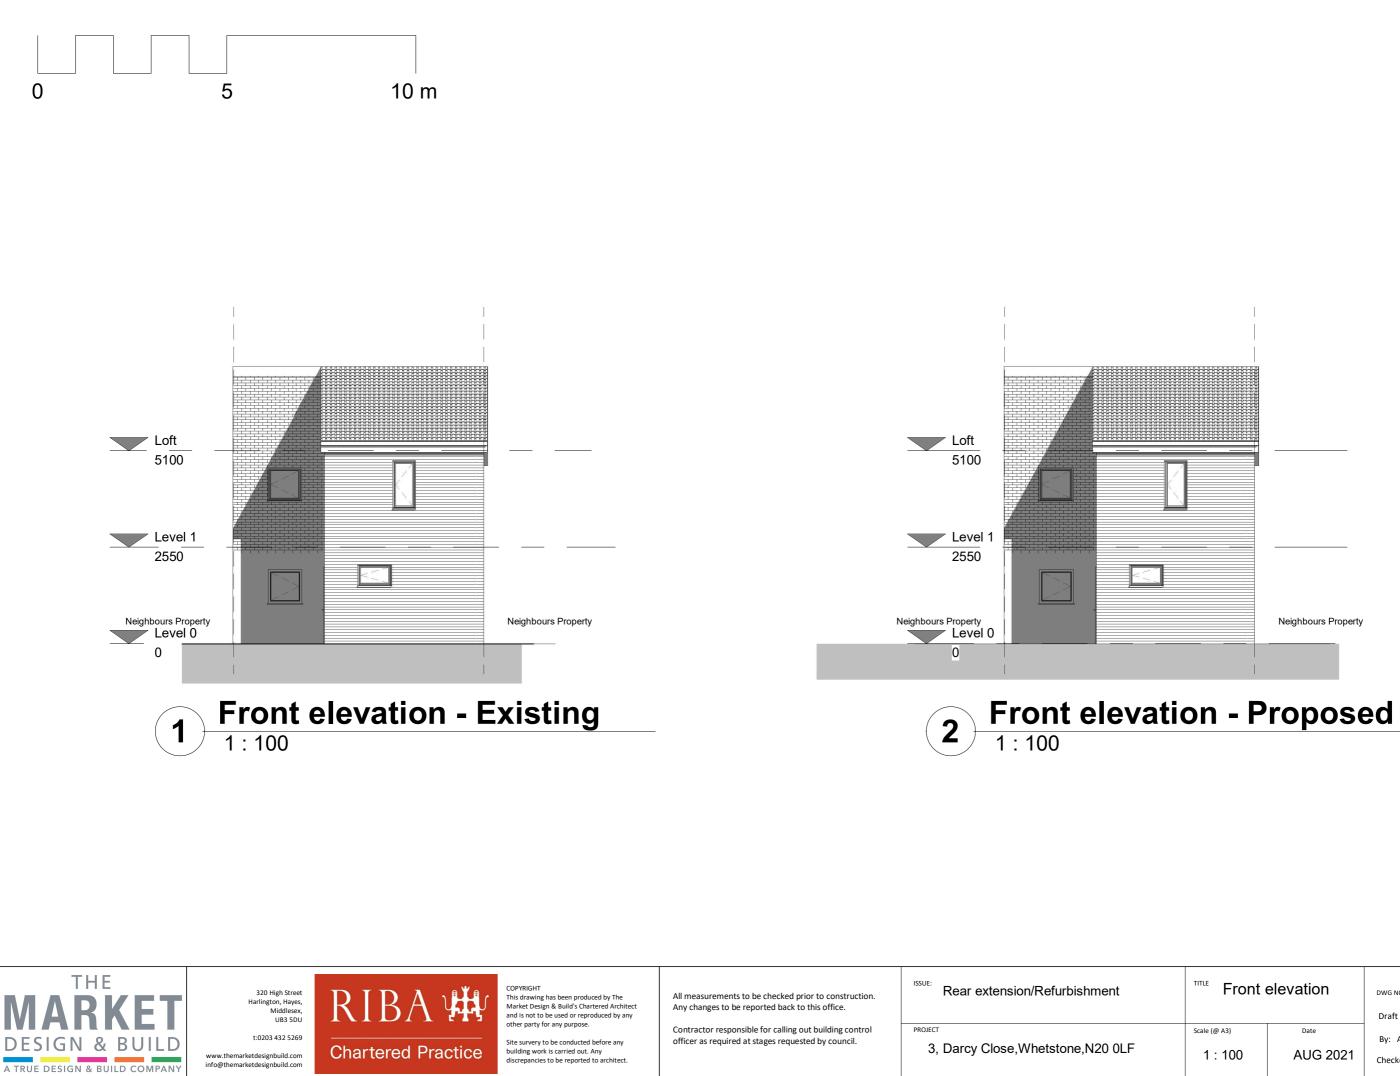

| IIILE | Front elevation |  |
|-------|-----------------|--|
|-------|-----------------|--|

DWG NO: A107 + A207

Draft No : 2

By: Ameena

Checked By: Stefan

Scale (@ A3)

1:100

AUG 2021