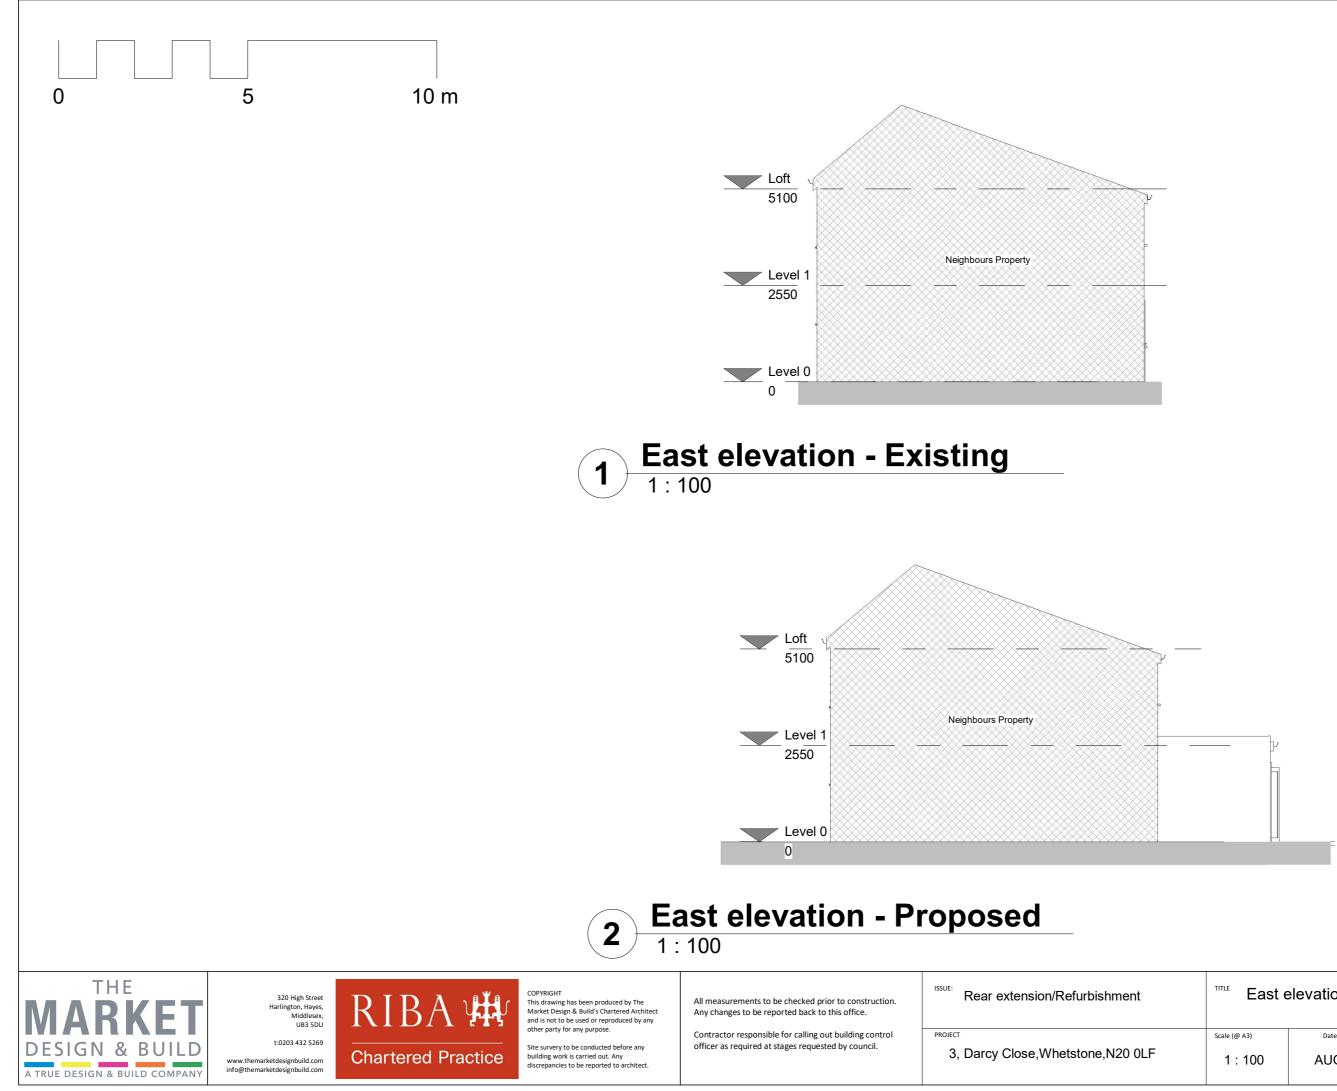

| ™ East e     | elevation |  |
|--------------|-----------|--|
| Scale (@ A3) | Date      |  |
| 1 : 100      | AUG 2021  |  |

DWG NO: A109 + A209

Draft No : 2

By: Ameena

Checked By: Stefan

| 3, Darcy | y Close, Whetstone, N20 | 0LF |
|----------|-------------------------|-----|