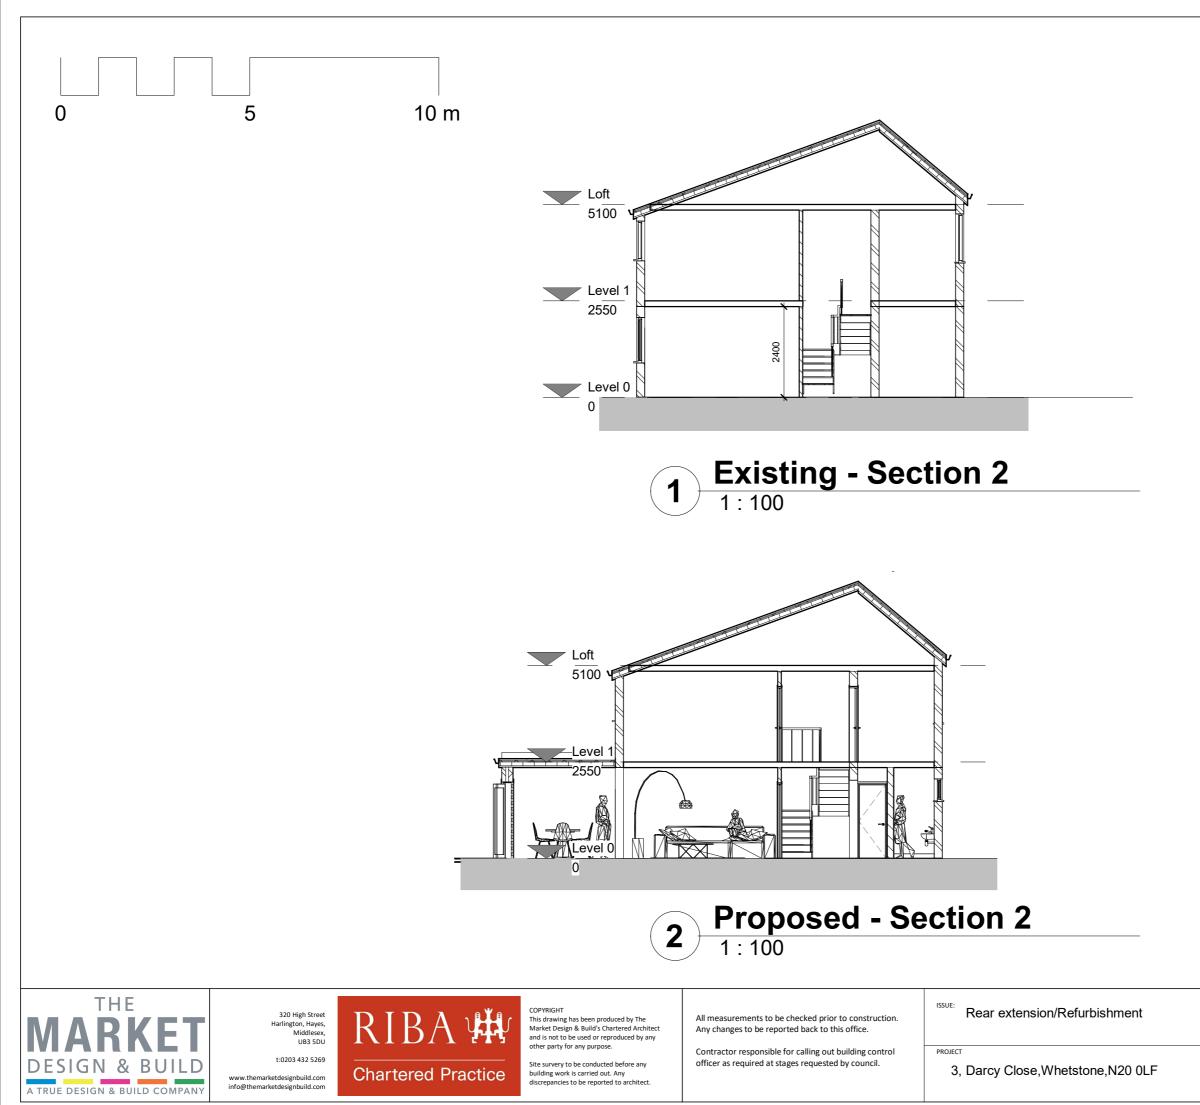

| TITLE Sec             | tion 2           | DWG NO: A106 + A206              |
|-----------------------|------------------|----------------------------------|
|                       |                  | Draft No : 2                     |
| Scale (@ A3)<br>1:100 | Date<br>AUG 2021 | By: Ameena<br>Checked By: Stefan |