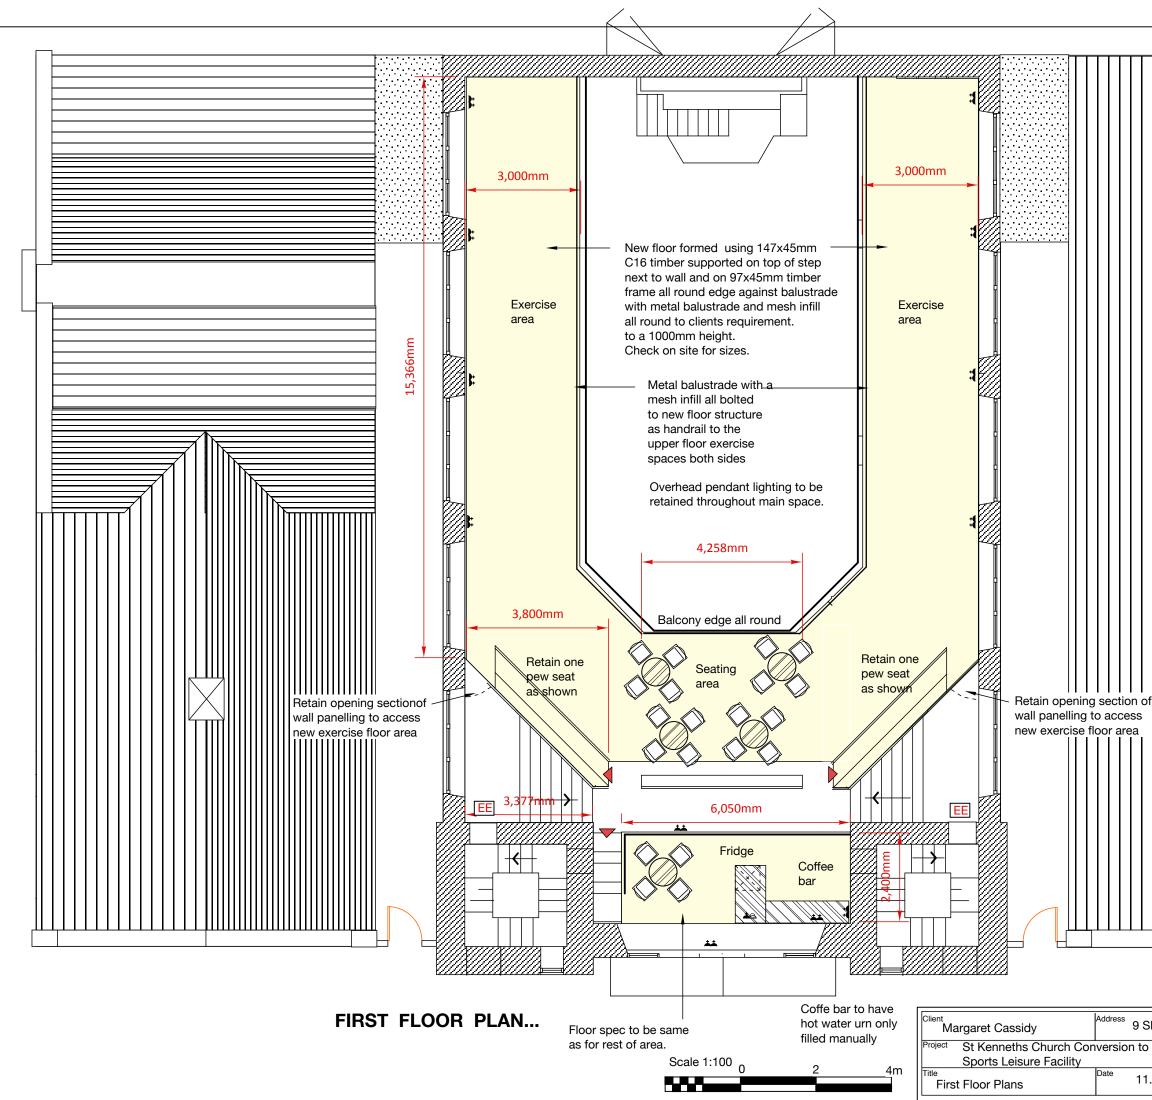

| FILECTFICAL LEGEND:   ▲ Double switch socket   ▲ Switch with remote spur   ▲ Light Fixture exilingpendant   ☑ Light Fixture switch   ④ Coling Mounted Exhaust Fan   ○ Coling Mounted Exhaust Fan   ○ Coling Mounted Exhaust Fan   ○ Outlet   ● Stacke Detector hard wired   ● Soor bell push   ▲ Cooker control unit   ● Door bell push   ▲ Cooker control unit   ● Testerical Mains   ● Testerical Mains   ● External lights   ● Fire sensors/alarm   ● Emergency break glass alarm |
|------------------------------------------------------------------------------------------------------------------------------------------------------------------------------------------------------------------------------------------------------------------------------------------------------------------------------------