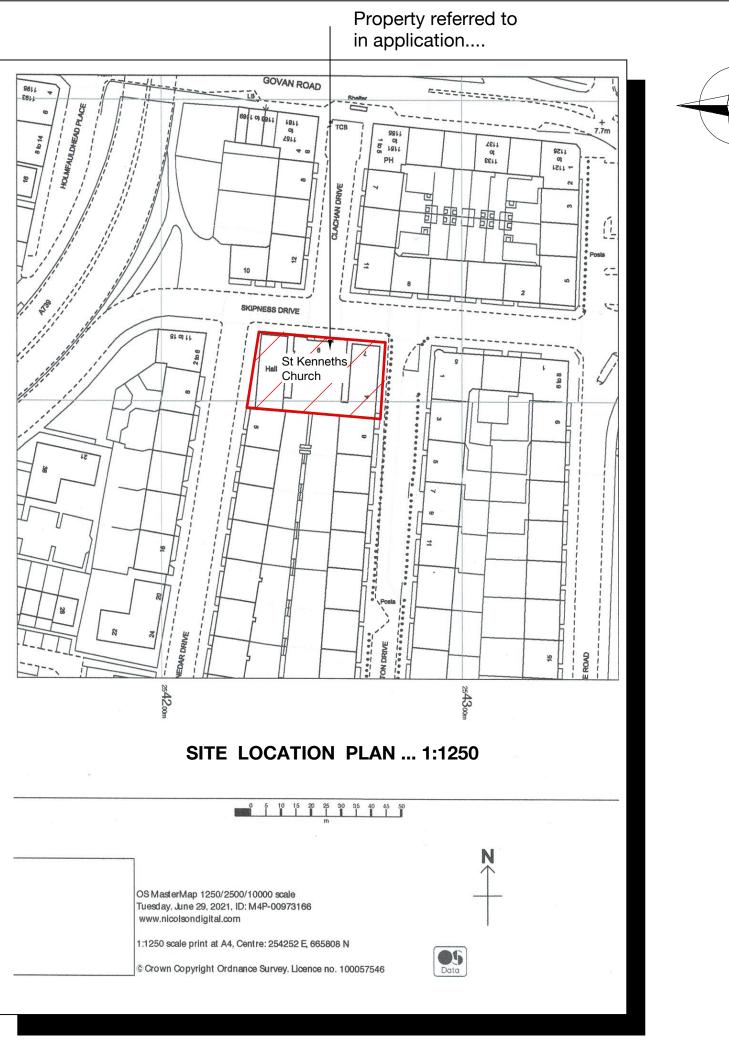

Property referred to in application....
Ground floor area only

**BLOCK PLAN... 1:500** 

Scale:- 1 : 500

SITE AREA ... 1090sq.m.

| Client Margaret Cassidy                                  | Address 9 Skipness Drive, Glasgow |                    | KEITH EDWARDS ARCHITECT     |
|----------------------------------------------------------|-----------------------------------|--------------------|-----------------------------|
| Project St Kenneths Church Co<br>Sports Leisure Facility | nversion to                       | Dwg<br>A1490.21.01 | 2 CALEDON STREET, GLASGOW   |
| Title Location & Block Plans                             | Date 07.06.2                      | 1:1250, 1:500      | G12 9DX tel : 0141 341 0694 |