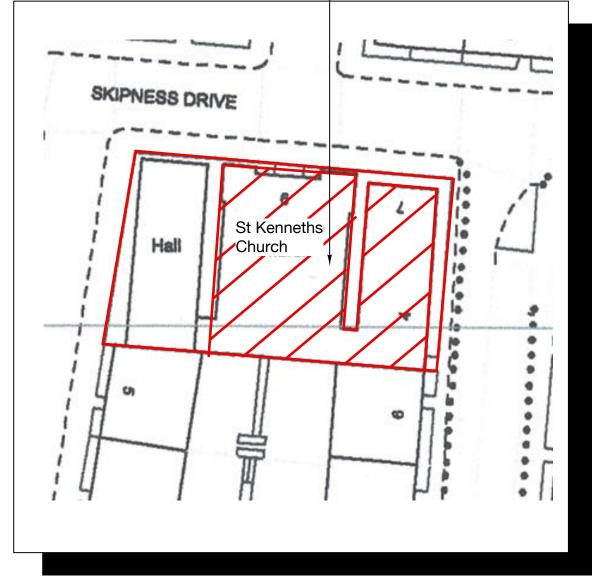

Property referred to in application....
Ground floor area only

**BLOCK PLAN... 1:500** 

Scale:- 1 : 500

SITE AREA ... 1090sq.m.

| Client Margaret Cassidy                                  | Address 9 Skipness Drive, Glasgow |                    | KEITH EDWARDS ARCHITECT     |
|----------------------------------------------------------|-----------------------------------|--------------------|-----------------------------|
| Project St Kenneths Church Co<br>Sports Leisure Facility | nversion to                       | Dwg<br>A1490.21.01 | 2 CALEDON STREET, GLASGOW   |
| Title Location & Block Plans                             | Date 07.06.2                      | 1:1250, 1:500      | G12 9DX tel : 0141 341 0694 |