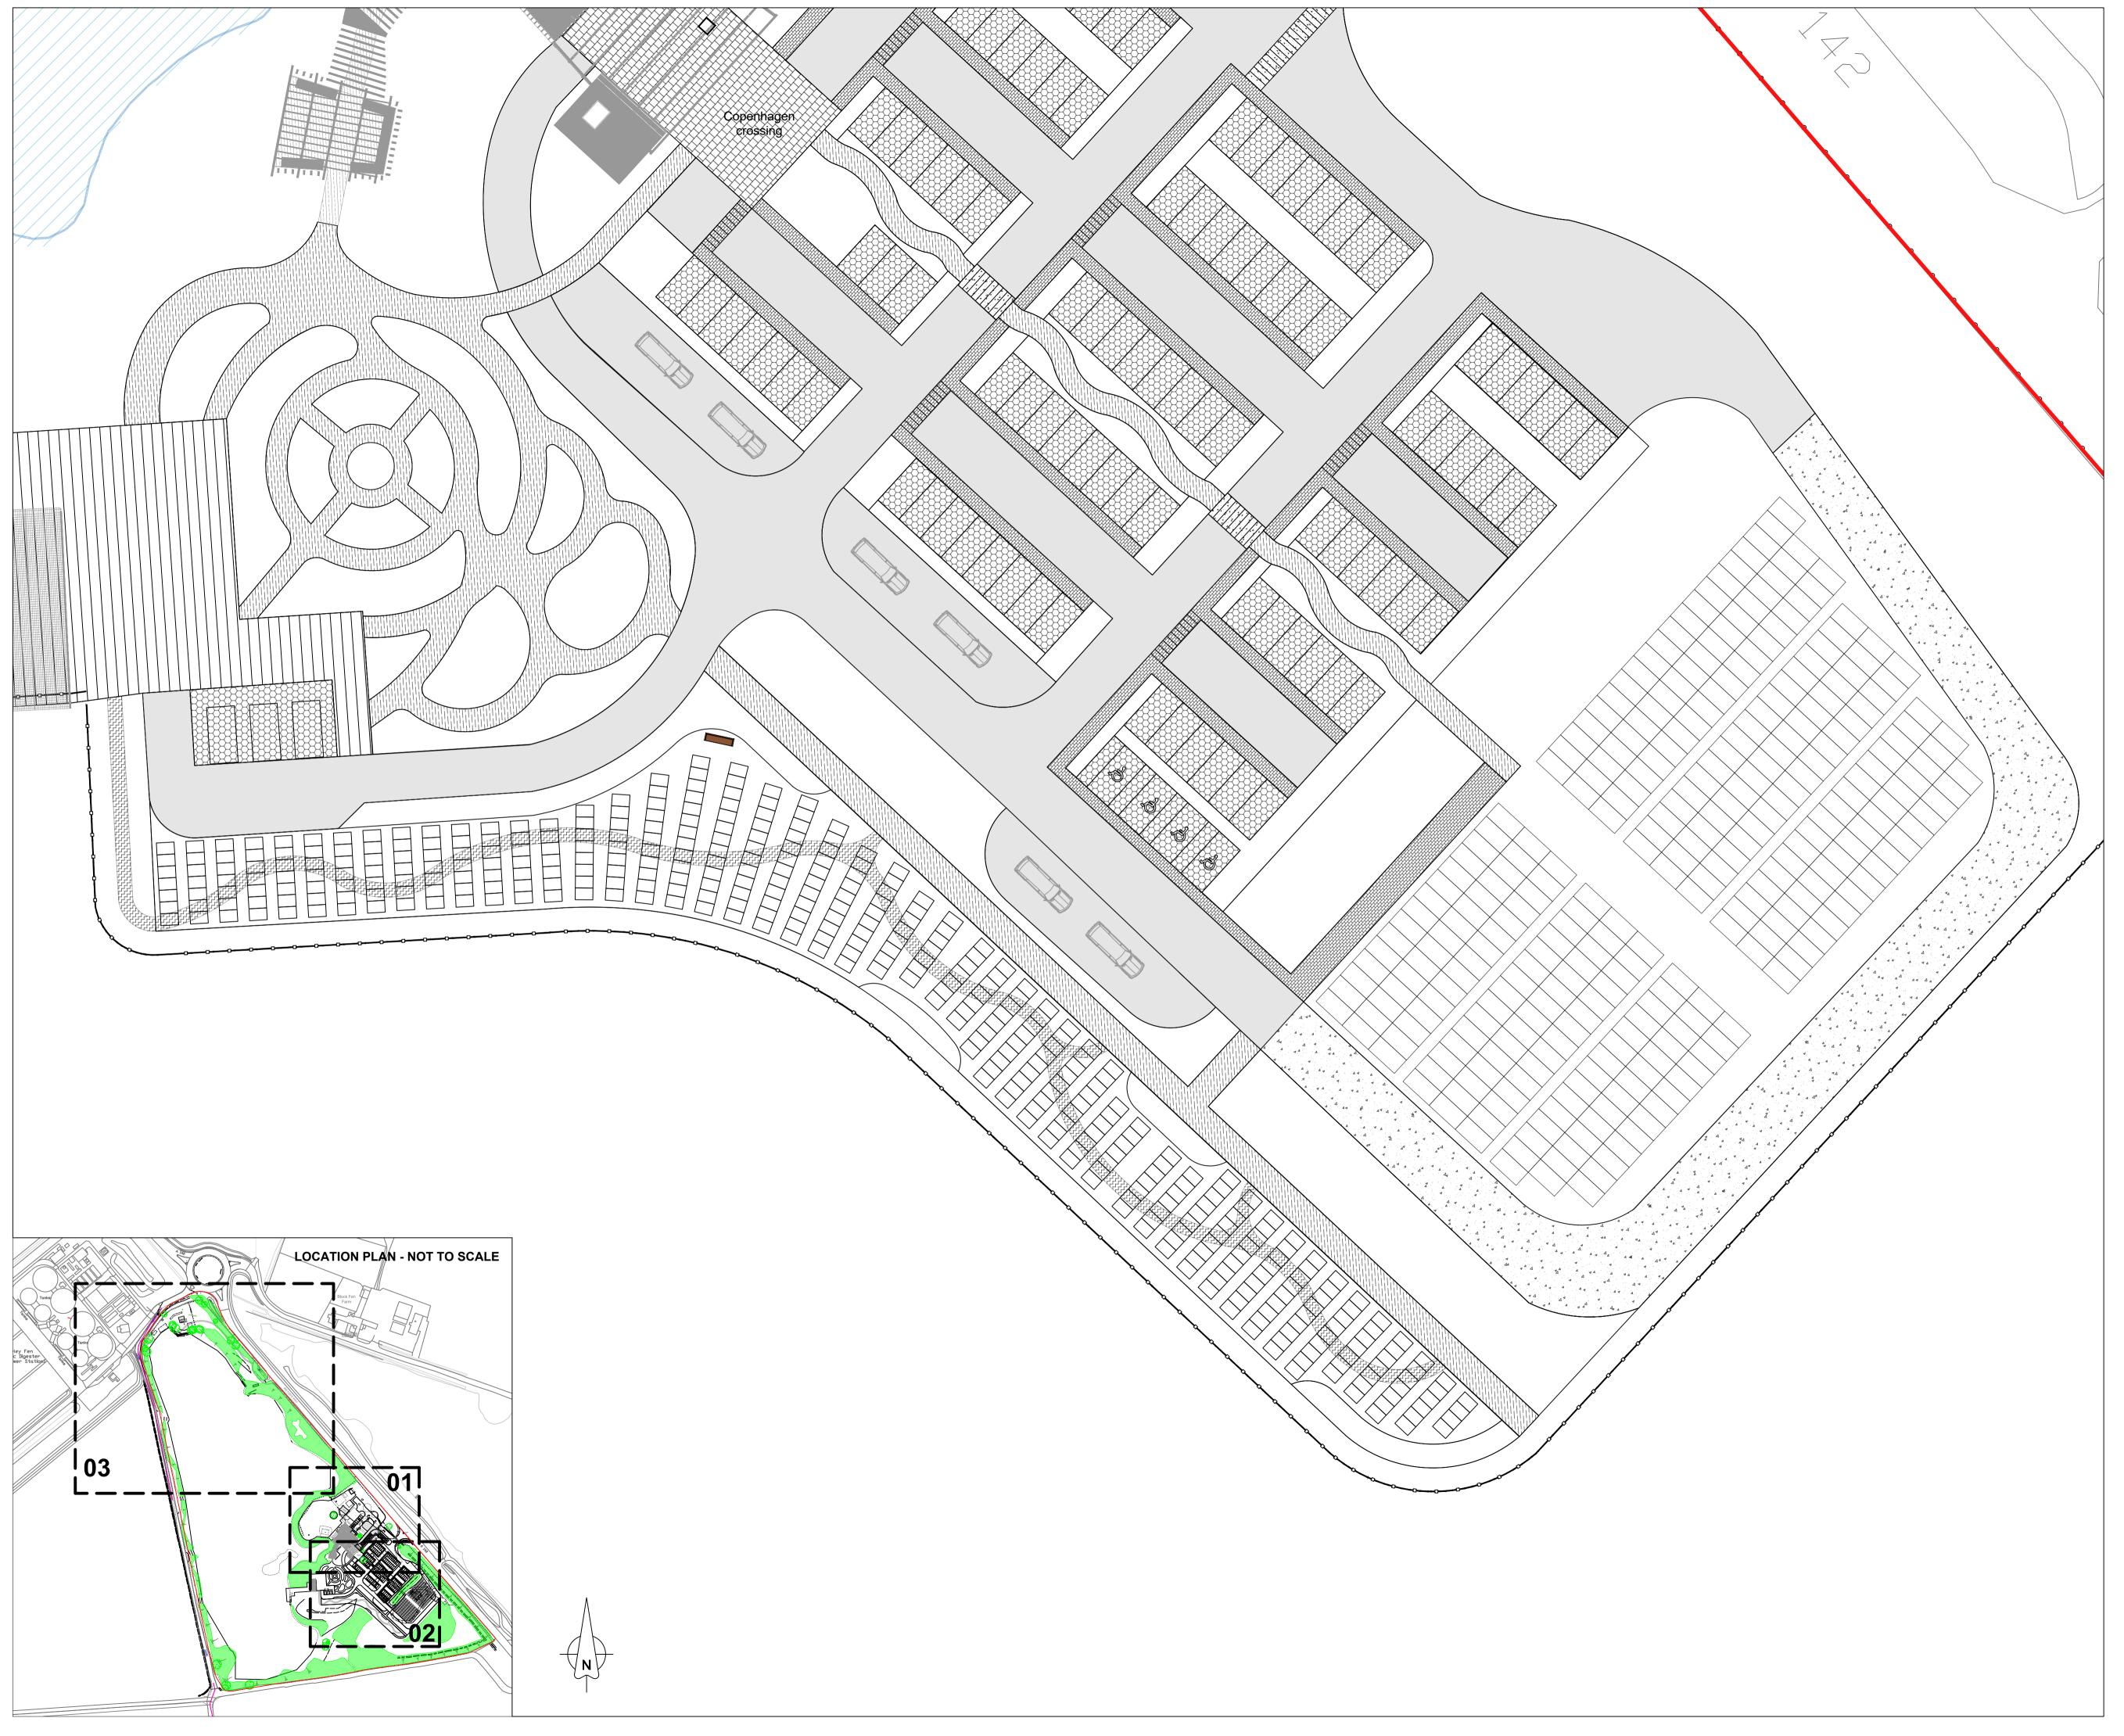

## LEGEND

Application boundary Permeable buff coloured asphalt (coloured to reference the gravel / sand habitats and commercial extraction history) Coloured asphalt to zebra crossings /// 1.1 Grid-reinforced buff coloured gravel Block paving such as Marshalls "Modal" Buff coloured, hammered, sawn slab paving Resin bonded gravel surfacing (to be graded with gentle falls towards adjacent soft landscape areas) Hoggin surfacing / crushed stone 21 7 4 A Timber decking Mown path through unmown grass area New bird hide for bird watching \_\_\_\_\_ Bird hide New jetties Gates and walling Fences Splitter island with half battered kerbs Compacted gravel cellular system with parking demarcations marked by push in plastic markers PARKING PROVISION

Staff parking -Regular: 6

-Disabled: 2

**Main parking area** -Regular: 98

-Disabled:14 -Public carrier vehicles: 3 (these are shown as hearse parking)

North recreational area -Regular: 5 -Disabled: 1

| 1                                                           | 10/08/21 | North access for recre | ational use added         | JM |
|-------------------------------------------------------------|----------|------------------------|---------------------------|----|
| Rev                                                         | Date     | Description            |                           | Ву |
| CLIENT                                                      |          |                        |                           |    |
| East Cambridgeshire District Council                        |          |                        |                           |    |
| Last Cambridgeshile District Council                        |          |                        |                           |    |
| PROJECT                                                     |          |                        |                           |    |
| Former Mepal Outdoor Centre, Chatteris road,                |          |                        |                           |    |
| Mepal, Ely, Cambridgeshire, CB6 2AZ                         |          |                        |                           |    |
|                                                             |          |                        |                           |    |
| TITLE                                                       |          |                        |                           |    |
| Hard Landscape Plan 2 of 3                                  |          |                        |                           |    |
| That's Landscape That 2 of 5                                |          |                        |                           |    |
|                                                             |          |                        |                           |    |
|                                                             |          |                        |                           |    |
| Cemeteries & Crematoria                                     |          |                        |                           |    |
|                                                             |          |                        |                           |    |
| Parks & Leisure                                             |          |                        |                           |    |
|                                                             |          |                        |                           |    |
| $\circ$ $\sim$                                              |          |                        |                           |    |
| Environmental Solutions                                     |          |                        |                           |    |
|                                                             |          |                        |                           |    |
|                                                             |          |                        |                           |    |
| The CDS Group<br>Building 51, Wrest Park +44 (0)1525 864387 |          |                        |                           |    |
| Silsoe, Bedfordshire www.thecdsgroup.co.uk                  |          |                        |                           |    |
| MK45 4HS                                                    |          |                        |                           |    |
| Drav<br>JM                                                  | •        | Approved by:<br>AJ     | Drawing Status:<br>ISSUED |    |
| Scale 1:250 @ A1<br>Sheet 1 of 1                            |          |                        | Date: DECEMBER 2020       |    |
| Drawing : D200004-CDS-EN-ZZ-DR-L-012-001                    |          |                        |                           |    |