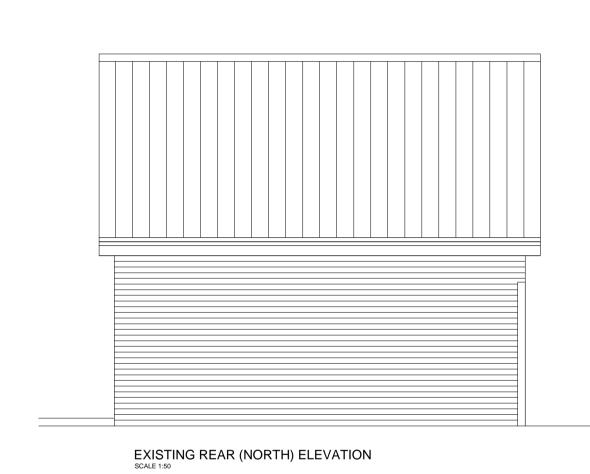

| P1  | 13/08/21 | ISSUED FOR COMMENT | MF |         |
|-----|----------|--------------------|----|---------|
| rev | date     | details            | by | checked |

| drawn | check | size | scales | date  |
|-------|-------|------|--------|-------|
| MF    |       | A1   | NOTED  | 08 21 |

drawing number
21015-01

MF Building Plans 28 Warren Avenue, Norwich, Norfolk NR6 6LR
Tel: 01603 442285 Mob: 07917 457345
Email: mike@mf-plans.co.uk

This drawing is copyright and is not to be reproduced without the written permission of MF Building Plans

Mr Jonathan Higham

Cranhurst, Wood Lane, Swardeston, NR14 8DQ

**Existing Plans** 

project Cranhi