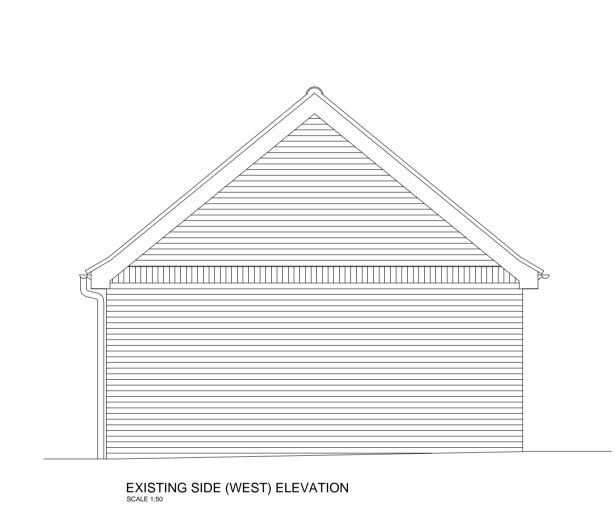

| P1  | 13/08/21 | ISSUED FOR COMMENT | MF |         |
|-----|----------|--------------------|----|---------|
| rev | date     | details            | by | checked |

| drawn | check | size | scales | date  |
|-------|-------|------|--------|-------|
| MF    |       | A1   | NOTED  | 08 21 |

drawing number
21015-01

MF Building Plans 28 Warren Avenue, Norwich, Norfolk NR6 6LR
Tel: 01603 442285 Mob: 07917 457345
Email: mike@mf-plans.co.uk

This drawing is copyright and is not to be reproduced without the written permission of MF Building Plans

Mr Jonathan Higham

Cranhurst, Wood Lane, Swardeston, NR14 8DQ

**Existing Plans** 

project Cranhi