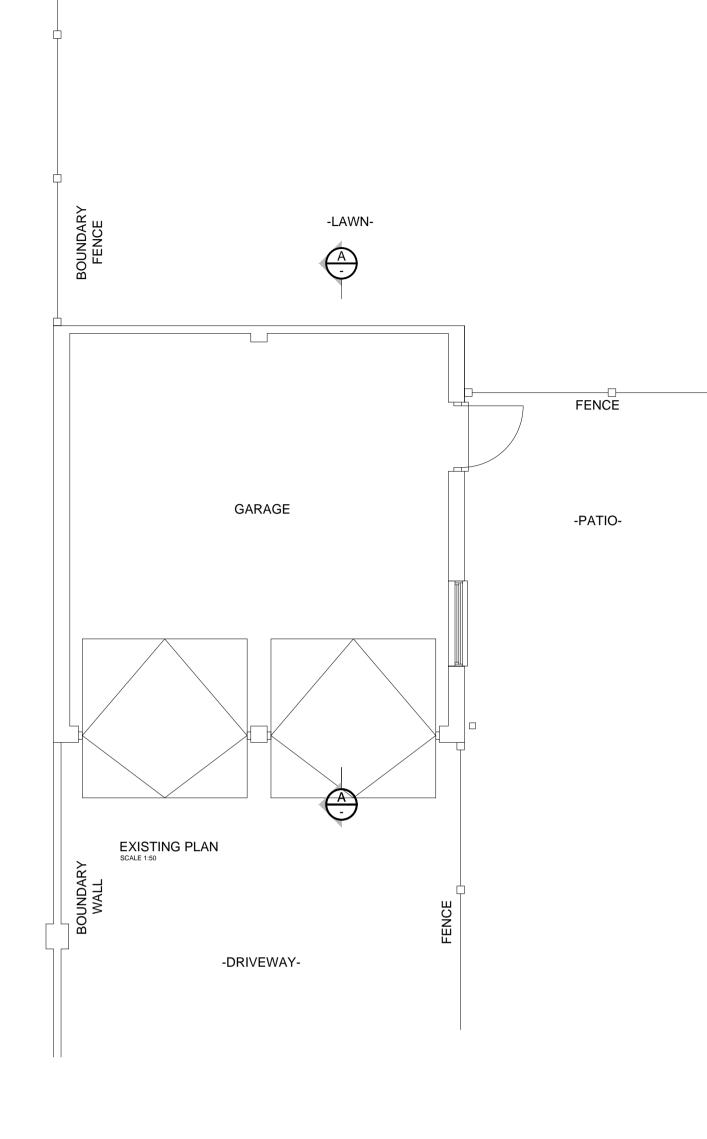

| P1  | 13/08/21 | ISSUED FOR COMMENT | MF |         |
|-----|----------|--------------------|----|---------|
| rev | date     | details            | by | checked |

| drawn | check | size | scales | date  |
|-------|-------|------|--------|-------|
| MF    |       | A1   | NOTED  | 08 21 |

drawing number
21015-01

MF Building Plans 28 Warren Avenue, Norwich, Norfolk NR6 6LR
Tel: 01603 442285 Mob: 07917 457345
Email: mike@mf-plans.co.uk

This drawing is copyright and is not to be reproduced without the written permission of MF Building Plans

Mr Jonathan Higham

Cranhurst, Wood Lane, Swardeston, NR14 8DQ

**Existing Plans** 

project Cranhi