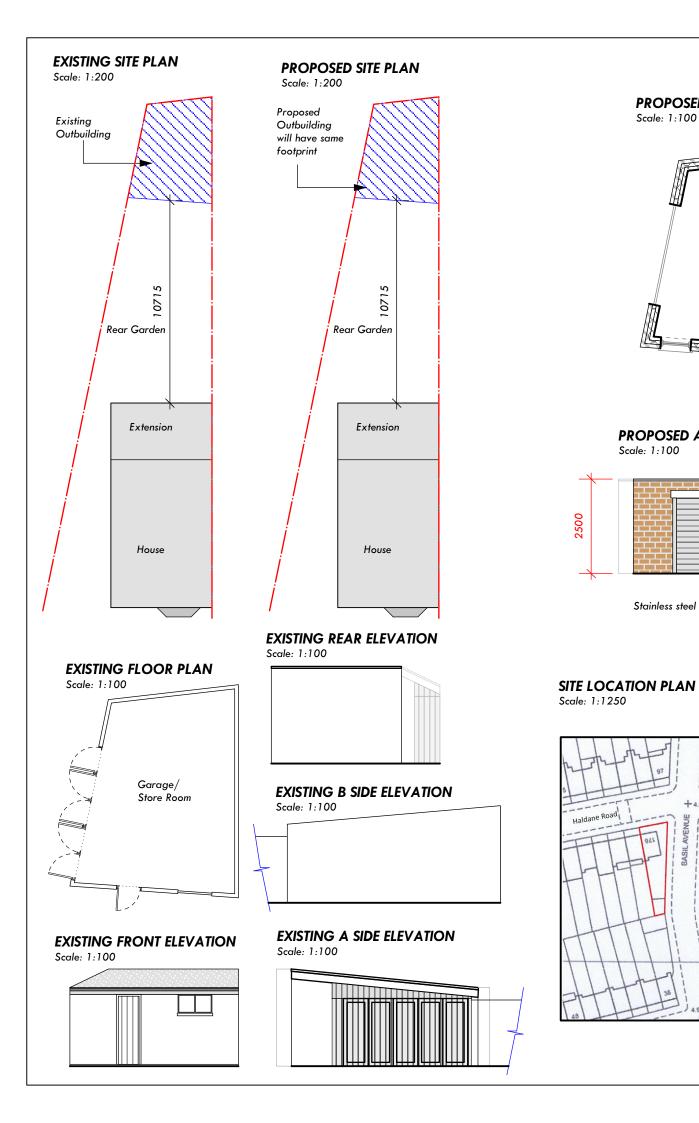

# **PROPOSED FLOOR PLAN**

Scale: 1:100

**PROPOSED A SIDE ELEVATION** 

Stainless steel electric shutter

Scale: 1:100

Existing footprint of the outbuilding will remain the same, walls will be enhanced to provide cavity