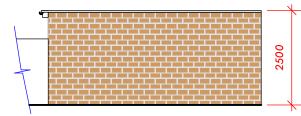

External brickwork

1:500 Scale Bar

25000

1:1250 Scale Bar

62500

to be finished with materials

to match the host property and

compliment the local architecture

# PROPOSED FRONT ELEVATION

Scale: 1:100

Windows and door will be designed to match the windows and doors of the host property