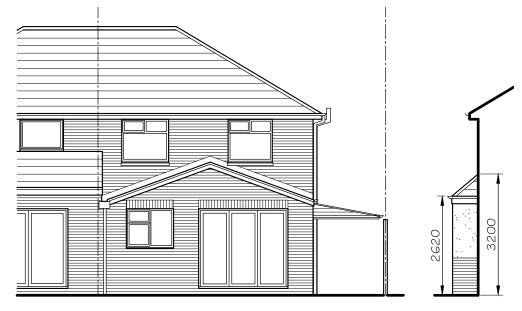

NEW BI FOLD DOORS TO BE PPC ALUMINIUM COLOUR TBA

ALL RWPS, GUTTERS & FASCIAS TO BE PVC BROWN TO MATCH EXISTING.

PROPOSED REAR ELEVATION (1:100)

PROPOSED SIDE ELEVATION TO No 15 (1:100)

PROPOSED SECTION (1:100)