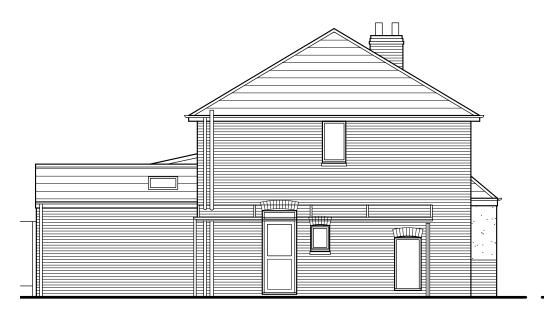

PROPOSED SIDE ELEVATION TO No 11 (1:100)

PROPOSED FRONT ELEVATION (1:100)

NEW ROOF TO BE OF TILES TO MATCH EXISTING ALL NEW BRICKWORK TO MATCH EXISTING

ALL NEW WINDOWS TO BE PVC COLOUR TBA

NEW RENDER TO BE FINISHED TYROLEAN COLOUR CREAM