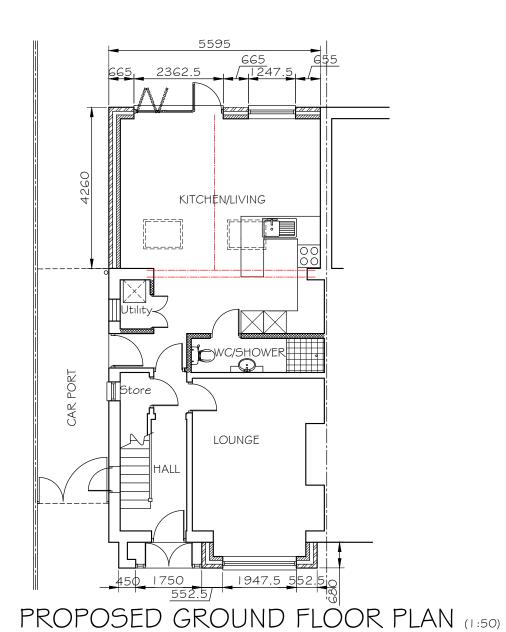

SCALE IN METRES 1:100

0 1 2 3 4 5 10 15 20

| Project PROPOSED SINGLE STROREY EXTENSION TO REAR \$ FRONT I 3 GRANTHAM ROAD SOUTHPORT | Scale<br>1:100 @ A3  |
|----------------------------------------------------------------------------------------|----------------------|
|                                                                                        | Date JULY 2021       |
| PROPOSED PLANS                                                                         | Drg.No<br>CN2021/P04 |