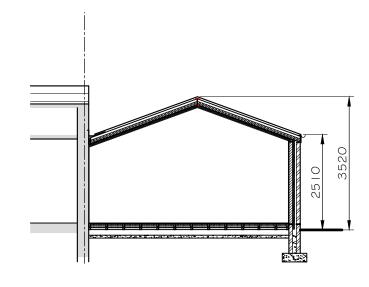

NEW BI FOLD DOORS TO BE PPC ALUMINIUM COLOUR TBA

ALL RWPS, GUTTERS & FASCIAS TO BE PVC BROWN TO MATCH EXISTING.

PROPOSED REAR ELEVATION (1:100)

PROPOSED SIDE ELEVATION TO No 15 (1:100)

PROPOSED SECTION (1:100)