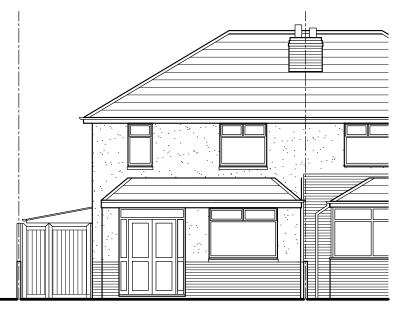

PROPOSED SIDE ELEVATION TO No 11 (1:100)

PROPOSED FRONT ELEVATION (1:100)

NEW ROOF TO BE OF TILES TO MATCH EXISTING ALL NEW BRICKWORK TO MATCH EXISTING

ALL NEW WINDOWS TO BE PVC COLOUR TBA

NEW RENDER TO BE FINISHED TYROLEAN COLOUR CREAM