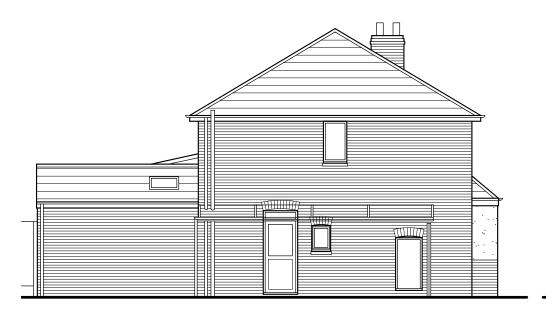

PROPOSED SIDE ELEVATION TO No 11 (1:100)

PROPOSED FRONT ELEVATION (1:100)

PROPOSED REAR ELEVATION (1:100)

PROPOSED SIDE ELEVATION TO No 15 (1:100)

NEW ROOF TO BE OF TILES TO MATCH EXISTING
ALL NEW BRICKWORK TO MATCH EXISTING
NEW RENDER TO BE FINISHED TYROLEAN COLOUR CREAM
ALL NEW WINDOWS TO BE PVC COLOUR TBA
NEW BI FOLD DOORS TO BE PPC ALUMINIUM COLOUR TBA
ALL RWPS, GUTTERS & FASCIAS TO BE PVC BROWN TO MATCH EXISTING.