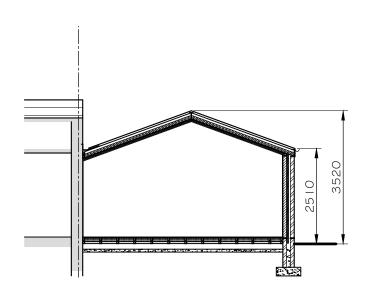

PROPOSED SECTION (1:100)

SCALE IN METRES 1:100

0 1 2 3 4 5 10 15 20

| Project PROPOSED SINGLE STROREY EXTENSION TO REAR \$ FRONT I 3 GRANTHAM ROAD SOUTHPORT | Scale<br>1:100 @ A3  |
|----------------------------------------------------------------------------------------|----------------------|
|                                                                                        | Date JULY 2021       |
| LOCATION PLAN                                                                          | Drg.No<br>CN2021/P04 |