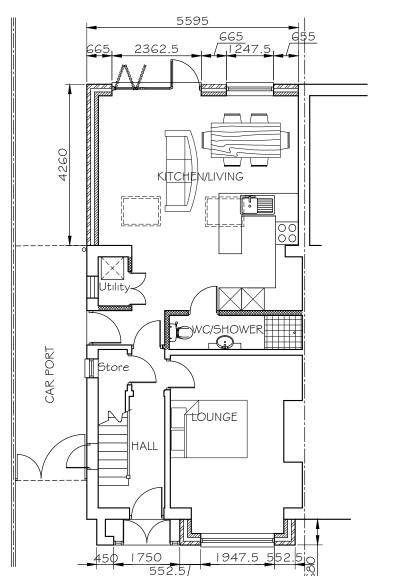

PROPOSED SIDE ELEVATION TO No 11 (1:100)



PROPOSED FRONT ELEVATION (1:100)



PROPOSED REAR ELEVATION (1:100)

PROPOSED SIDE ELEVATION TO No 15 (1:100)



NEW ROOF TO BE OF TILES TO MATCH EXISTING
ALL NEW BRICKWORK TO MATCH EXISTING
NEW RENDER TO BE FINISHED TYROLEAN COLOUR CREAM
ALL NEW WINDOWS TO BE PVC COLOUR TBA
NEW BI FOLD DOORS TO BE PPC ALUMINIUM COLOUR TBA
ALL RWPS, GUTTERS & FASCIAS TO BE PVC BROWN TO MATCH EXISTING.



PROPOSED SECTION (1:100)

SCALE IN METRES 1:100

0 1 2 3 4 5 10 15 20

| Project PROPOSED SINGLE STROREY EXTENSION TO REAR \$ FRONT I 3 GRANTHAM ROAD SOUTHPORT | Scale<br>1:100 @ A3  |
|----------------------------------------------------------------------------------------|----------------------|
|                                                                                        | Date JULY 2021       |
| LOCATION PLAN                                                                          | Drg.No<br>CN2021