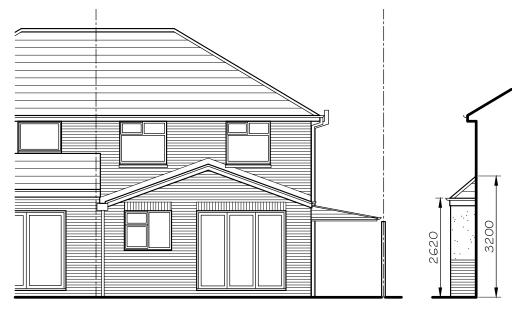

PROPOSED SECTION (1:100)

SCALE IN METRES 1:100

0 1 2 3 4 5 10 15 20

| Project PROPOSED SINGLE STROREY EXTENSION TO REAR \$ FRONT I 3 GRANTHAM ROAD SOUTHPORT | Scale<br>1:100 @ A3  |
|----------------------------------------------------------------------------------------|----------------------|
|                                                                                        | Date JULY 2021       |
| LOCATION PLAN                                                                          | Drg.No<br>CN2021/P04 |