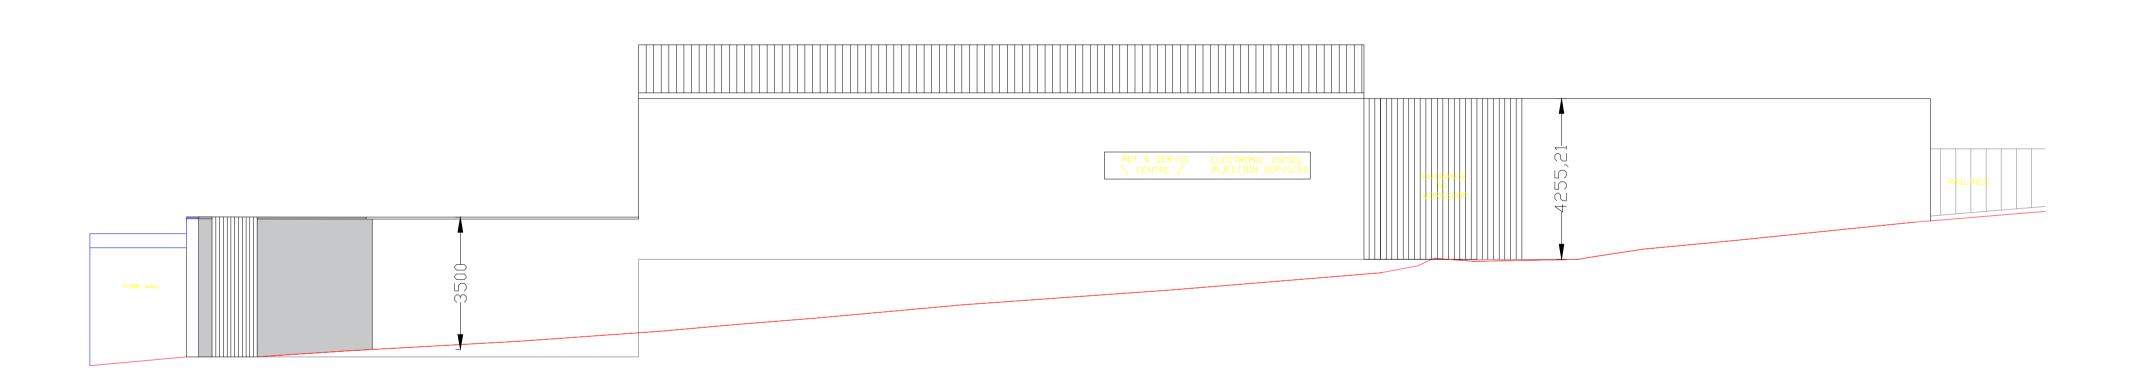

#### west elevation

all new walls to be clad with grey industrial cladding all existing windows to be blocked up and rendered to match the remaining walls