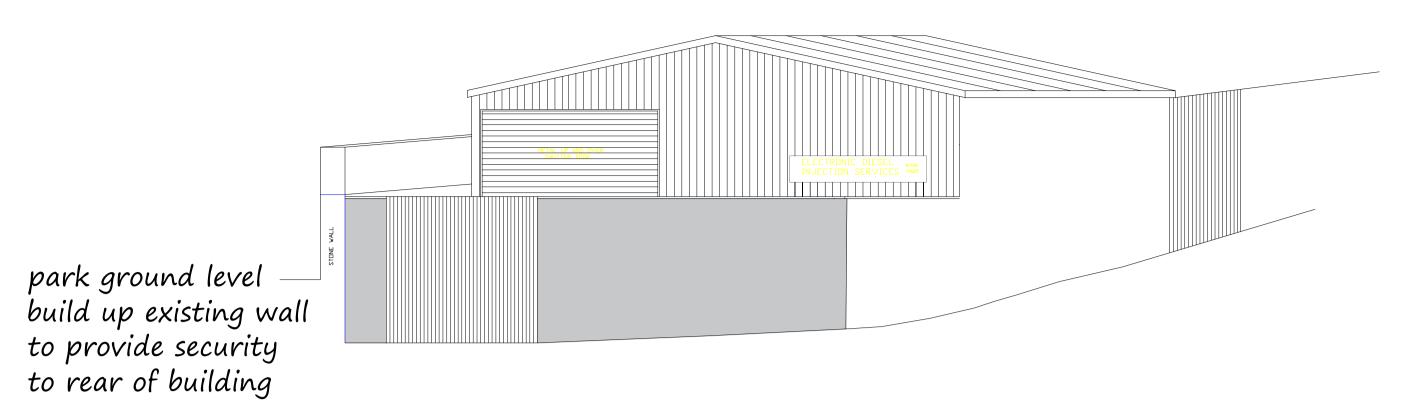

### east elevation

#### west elevation

all new walls to be clad with grey industrial cladding all existing windows to be blocked up and rendered to match the remaining walls



## north elevation



### south elevation

This drawing is the copyright of STEPHEN KNIGHTLEY PARTNERSHIP and may not be copied without licence

This drawing is produced for the purposes of Town Planning and Building Regulation applications only. Dimensions not to be scaled from the drawing.

| Revisions | date    | description                                 |
|-----------|---------|---------------------------------------------|
| 01        | June 21 | alterations to height of walls and building |
|           |         |                                             |
|           |         |