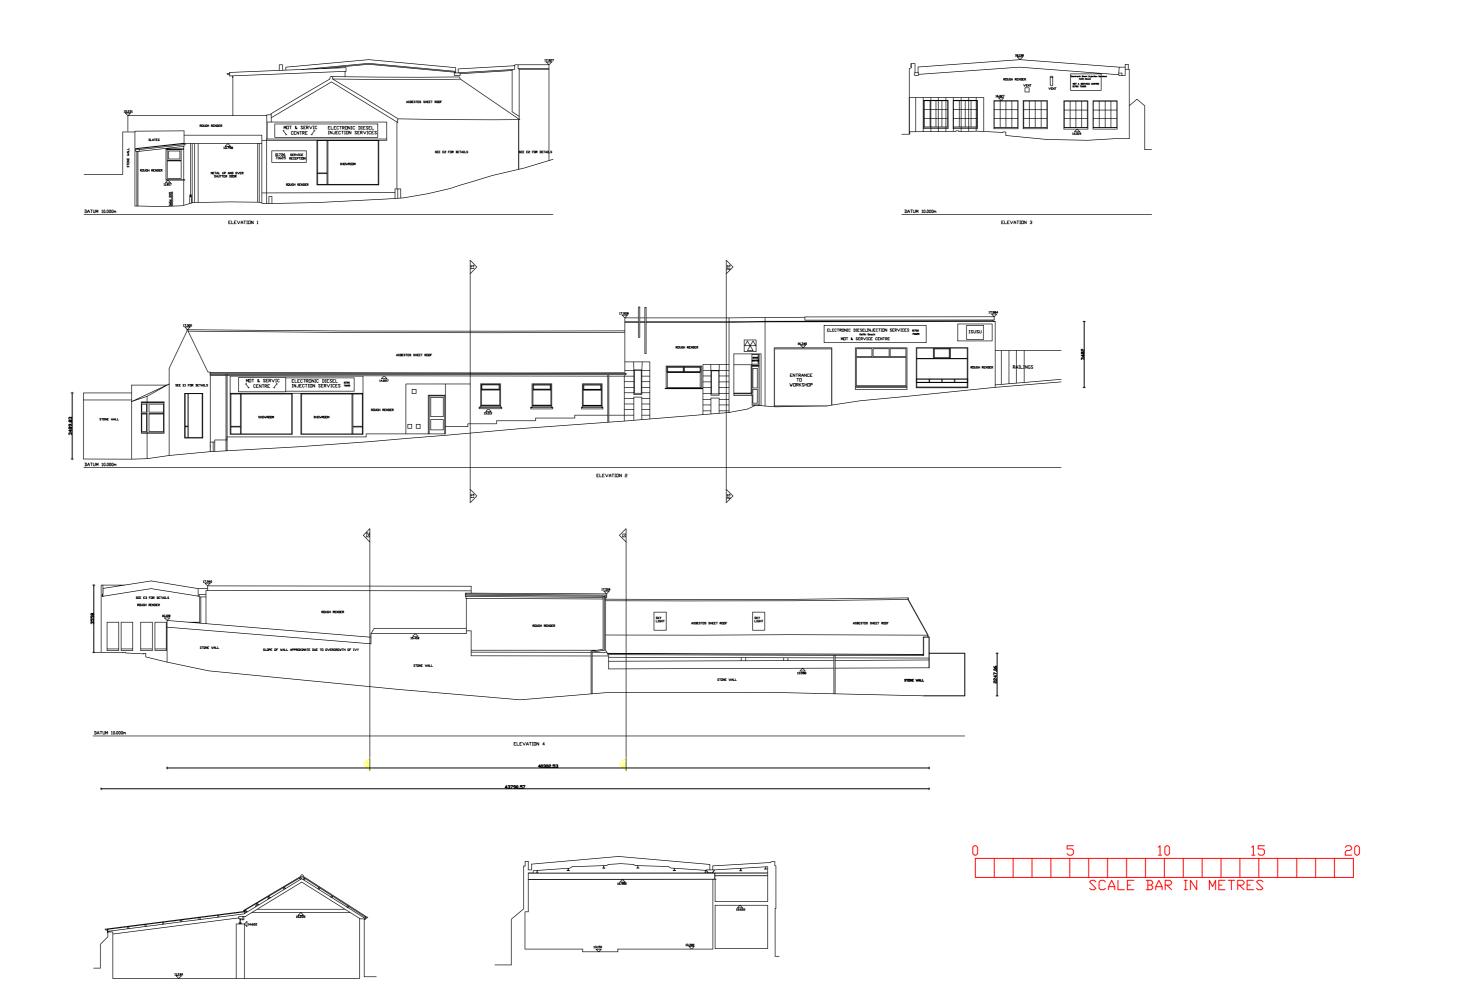

## **STEPHEN KNIGHTLEY ASSOCIATES** architectural design Spring Gardens Bradfords Quay,

Wadebridge Cornwall PL27 6DB

Proposals at: Electronic Diesel Injection Services Beech Road St Austell, Cornwall

Drawing Title: Existing Elevations