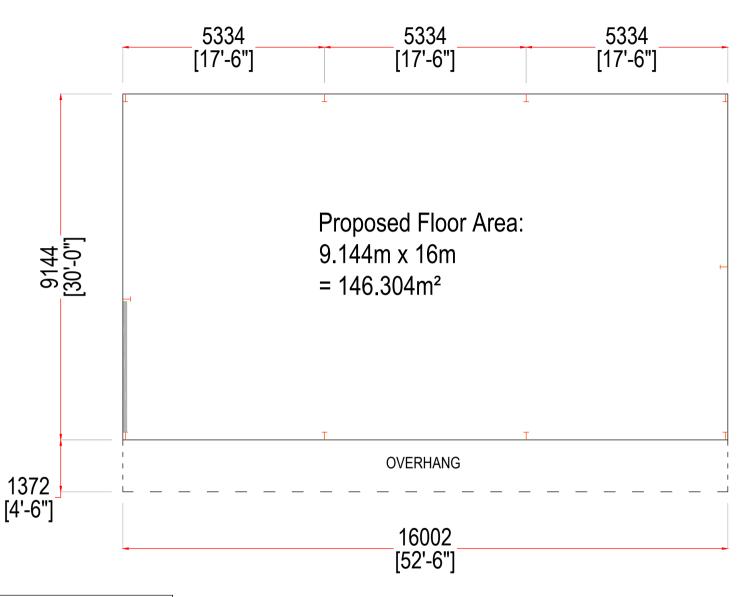

PL26 8DB

Key Dimensions: Width: 30' Eaves: 14' Length: 52'6" Ridge: 5282mm Bay Centres: 17'6"

Do not scale for construction purposes

SOUTH WEST STEEL CONSTRUCTION Waldon Way, Holsworthy Industrial Estate Holsworthy, Devon, EX22 6ER

Drawing Scale: 1:100@A3

Proposed Building Specification:
Building Type: Apex | Size: 30' Wide | 52'6" Long | Height to Eaves: 14' | Roof Pitch: 12.5° | Bay Centres: 17'6" | Overhang: 4'6" One Side Purlins: 9" x 3" | Eaves Beam: 9" x 3" | Roofing Type: 6" Natural Grey Fibre Cement | Guttering: 6" PVC | Roof Lights: 12
End Cladding Material: Both Ends Clad Down to Panels With 6x1 Spaced Yorkshire Boarding
Side Cladding Material: One Side Clad Down to Panels With 6x1 Spaced Yorkshire Boarding
Concrete: 1.5m High x 100mm Thick, Both Ends & One Side Except For Any Doorways
Doorway: (1) 12' Wide x 12' High

Proposed Building Specification:
Building Type: Apex | Size: 30' Wide | 52'6" Long | Height to Eaves: 14' | Roof Pitch: 12.5° | Bay Centres: 17'6" | Overhang: 4'6" One Side Purlins: 9", 3" | Eaves Bearn 9" x 3" | Roofing Type: 6" Natural Grey Fibre Cement | Guttering: 6" PVC | Roof Lights: 12
End Cladding Material: Both Ends Clad Down to Panels With 6x1 Spaced Yorkshire Boarding Side Cladding Material: One Side Clad Down to Panels With 6x1 Spaced Yorkshire Boarding Concrete: 1.5m High x 100mm Thick, Both Ends & One Side Except For Any Doorways Doorway: (1) 12' Wide x 12' High