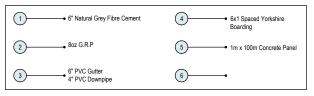

Drawing Scale: 1:100@A3

Proposed Building Specification:
Building Type: Apex | Size: 30' Wide | 52'6" Long | Height to Eaves: 14' | Roof Pitch: 12.5° | Bay Centres: 17'6" | Overhang: 4'6" One Side Purlins: 9" x 3" | Eaves Beam: 9" x 3" | Roofing Type: 6" Natural Grey Fibre Cement | Guttering: 6" PVC | Roof Lights: 12
End Cladding Material: Both Ends Clad Down to Panels With 6x1 Spaced Yorkshire Boarding
Side Cladding Material: One Side Clad Down to Panels With 6x1 Spaced Yorkshire Boarding
Concrete: 1.5m High x 100mm Thick, Both Ends & One Side Except For Any Doorways
Doorway: (1) 12' Wide x 12' High

Proposed Building Specification:
Building Type: Apex | Size: 30' Wide | 52'6" Long | Height to Eaves: 14' | Roof Pitch: 12.5° | Bay Centres: 17'6" | Overhang: 4'6" One Side Purlins: 9", 3" | Eaves Bearn 9" x 3" | Roofing Type: 6" Natural Grey Fibre Cement | Guttering: 6" PVC | Roof Lights: 12
End Cladding Material: Both Ends Clad Down to Panels With 6x1 Spaced Yorkshire Boarding Side Cladding Material: One Side Clad Down to Panels With 6x1 Spaced Yorkshire Boarding Concrete: 1.5m High x 100mm Thick, Both Ends & One Side Except For Any Doorways Doorway: (1) 12' Wide x 12' High