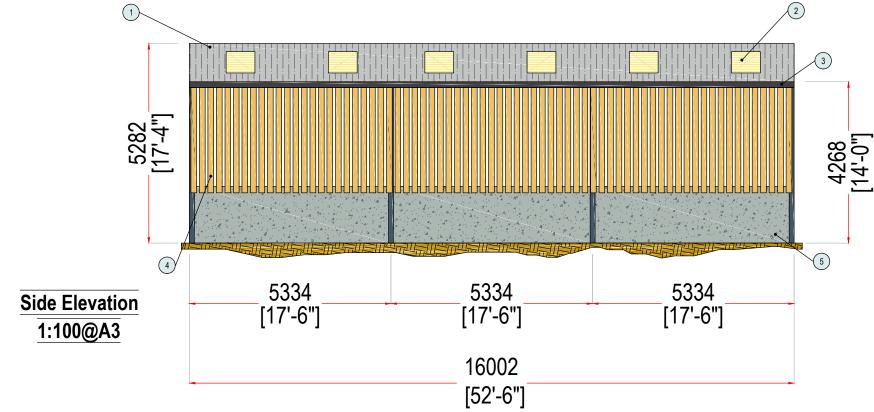

PL26 8DB

Key Dimensions: Width: 30' Eaves: 14' Length: 52'6" Ridge: 5282mm Bay Centres: 17'6"

Do not scale for construction purposes

SOUTH WEST STEEL CONSTRUCTION Waldon Way, Holsworthy Industrial Estate Holsworthy, Devon, EX22 6ER

Proposed Building Specification:
Building Type: Apex | Size: 30' Wide | 52'6" Long | Height to Eaves: 14' | Roof Pitch: 12.5° | Bay Centres: 17'6" | Overhang: 4'6" One Side Purlins: 9", 3" | Eaves Bearn 9" x 3" | Roofing Type: 6" Natural Grey Fibre Cement | Guttering: 6" PVC | Roof Lights: 12
End Cladding Material: Both Ends Clad Down to Panels With 6x1 Spaced Yorkshire Boarding Side Cladding Material: One Side Clad Down to Panels With 6x1 Spaced Yorkshire Boarding Concrete: 1.5m High x 100mm Thick, Both Ends & One Side Except For Any Doorways Doorway: (1) 12' Wide x 12' High