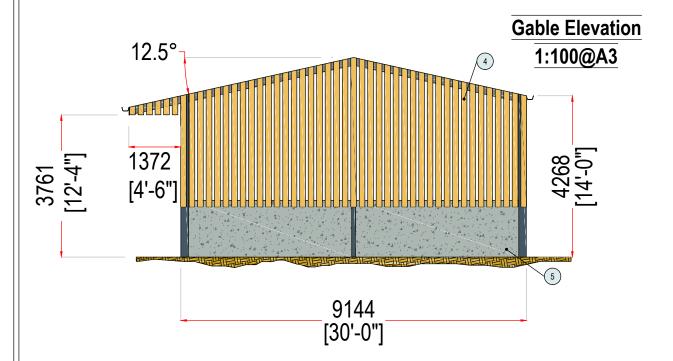

PL26 8DB

Key Dimensions: Width: 30' Eaves: 14' Length: 52'6" Ridge: 5282mm Bay Centres: 17'6"

Do not scale for construction purposes

SOUTH WEST STEEL CONSTRUCTION Waldon Way, Holsworthy Industrial Estate Holsworthy, Devon, EX22 6ER

Drawing Scale: 1:100@A3

Proposed Building Specification:
Building Type: Apex | Size: 30' Wide | 52'6" Long | Height to Eaves: 14' | Roof Pitch: 12.5° | Bay Centres: 17'6" | Overhang: 4'6" One Side Purlins: 9" x 3" | Eaves Beam: 9" x 3" | Roofing Type: 6" Natural Grey Fibre Cement | Guttering: 6" PVC | Roof Lights: 12
End Cladding Material: Both Ends Clad Down to Panels With 6x1 Spaced Yorkshire Boarding
Side Cladding Material: One Side Clad Down to Panels With 6x1 Spaced Yorkshire Boarding
Concrete: 1.5m High x 100mm Thick, Both Ends & One Side Except For Any Doorways
Doorway: (1) 12' Wide x 12' High