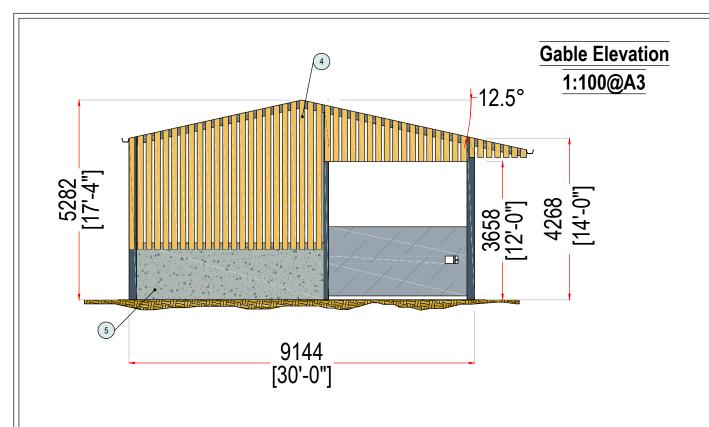

PL26 8DB

Key Dimensions: Width: 30' Eaves: 14' Length: 52'6" Ridge: 5282mm Bay Centres: 17'6"

Do not scale for construction purposes

SOUTH WEST STEEL CONSTRUCTION Waldon Way, Holsworthy Industrial Estate Holsworthy, Devon, EX22 6ER

Drawing Scale: 1:100@A3

Proposed Building Specification:
Building Type: Apex | Size: 30' Wide | 52'6" Long | Height to Eaves: 14' | Roof Pitch: 12.5° | Bay Centres: 17'6" | Overhang: 4'6" One Side Purlins: 9" x 3" | Eaves Beam: 9" x 3" | Roofing Type: 6" Natural Grey Fibre Cement | Guttering: 6" PVC | Roof Lights: 12
End Cladding Material: Both Ends Clad Down to Panels With 6x1 Spaced Yorkshire Boarding
Side Cladding Material: One Side Clad Down to Panels With 6x1 Spaced Yorkshire Boarding
Concrete: 1.5m High x 100mm Thick, Both Ends & One Side Except For Any Doorways
Doorway: (1) 12' Wide x 12' High