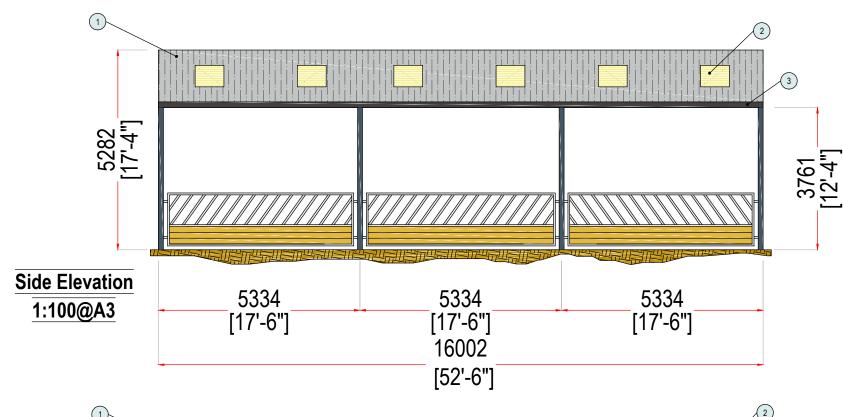

PL26 8DB

Key Dimensions: Width: 30' Eaves: 14' Length: 52'6" Ridge: 5282mm Bay Centres: 17'6"

Do not scale for construction purposes

SOUTH WEST STEEL CONSTRUCTION Waldon Way, Holsworthy Industrial Estate Holsworthy, Devon, EX22 6ER

Proposed Building Specification:
Building Type: Apex | Size: 30' Wide | 52'6" Long | Height to Eaves: 14' | Roof Pitch: 12.5° | Bay Centres: 17'6" | Overhang: 4'6" One Side Purlins: 9", 3" | Eaves Bearn 9" x 3" | Roofing Type: 6" Natural Grey Fibre Cement | Guttering: 6" PVC | Roof Lights: 12
End Cladding Material: Both Ends Clad Down to Panels With 6x1 Spaced Yorkshire Boarding Side Cladding Material: One Side Clad Down to Panels With 6x1 Spaced Yorkshire Boarding Concrete: 1.5m High x 100mm Thick, Both Ends & One Side Except For Any Doorways Doorway: (1) 12' Wide x 12' High