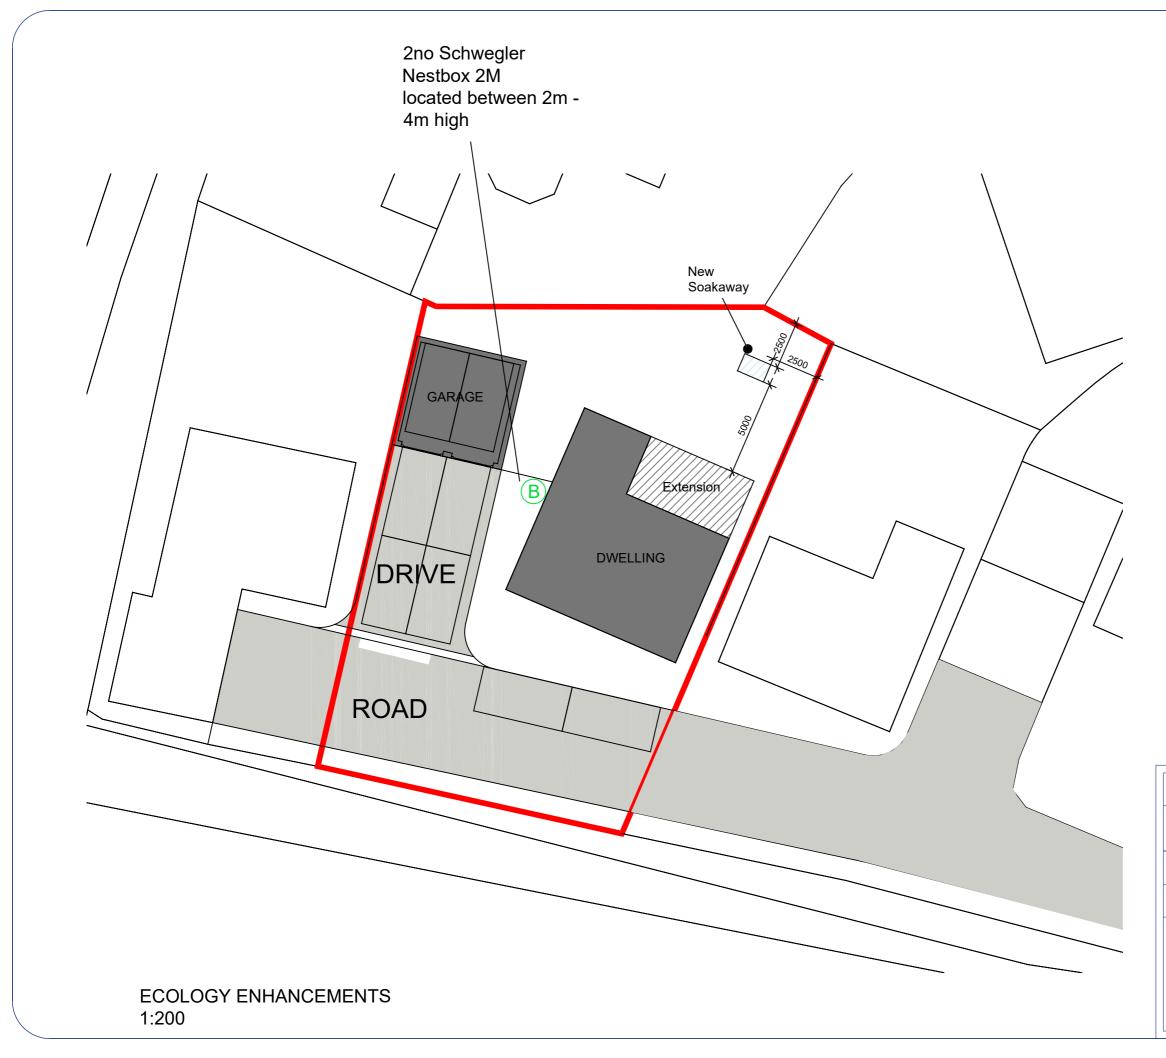

| Client                         |                        |         |      |
|--------------------------------|------------------------|---------|------|
| Mr and Mrs Beer                |                        |         |      |
| Project                        |                        |         |      |
|                                | , Abergavenny, NP7 9FF |         |      |
|                                |                        |         |      |
| Construction of rear extension |                        |         |      |
| Title                          |                        |         |      |
| Ecology Enhancements           |                        |         |      |
| Date                           | Scale                  | Dwg No. | Rev. |
| Aug 21                         | 1:200 @ A3             | ECO     |      |
| RA Rockfield<br>Architecture   |                        |         |      |