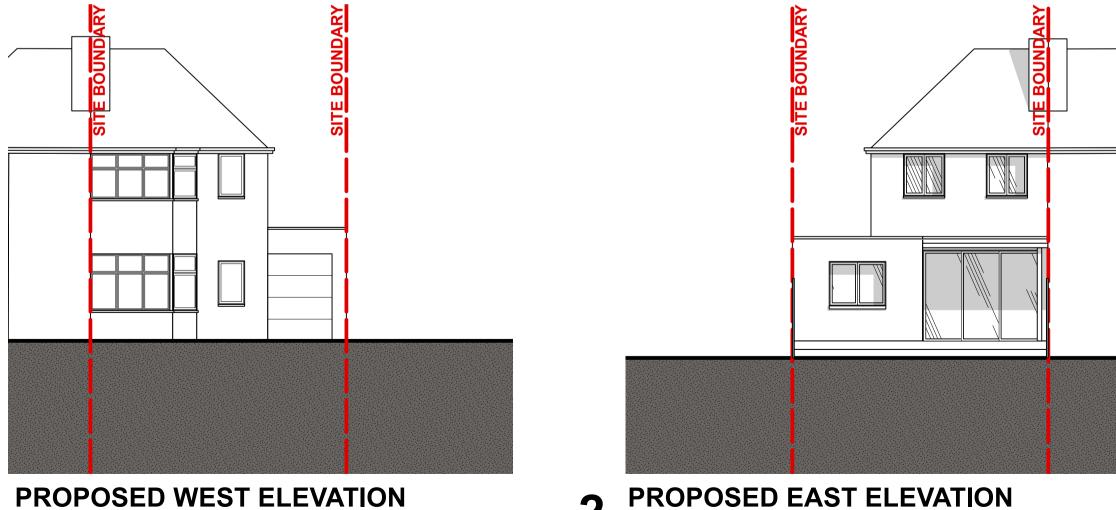

PROPOSED NORTH ELEVATION
1:100 @ A3

1:100 @ A3

PROPOSED EAST ELEVATION
1:100 @ A3

- Do not scale off this drawing.
  Any discrepancies to be referred to the Architect.
  This drawing is to be read in conjunction with all relevant specifications and other drawings issued by the Architect, and other specialists.
  This drawing is copyright and is not to be reproduced without RRA permission.