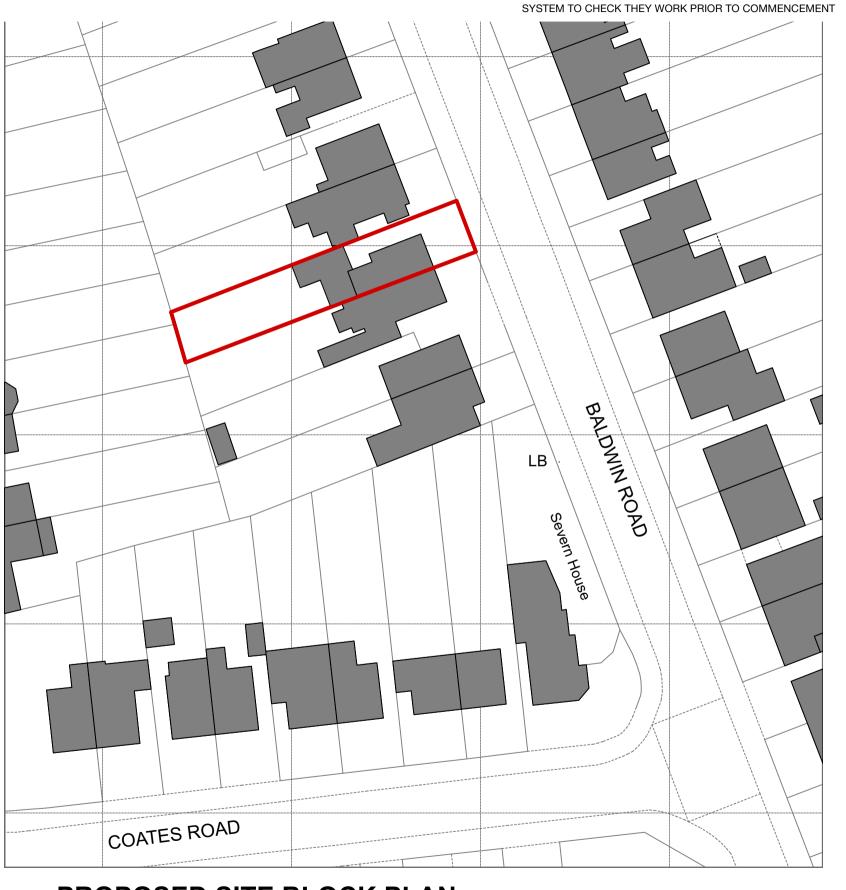

PROPOSED SITE BLOCK PLAN
1:500 @ A3

- 1 Do not scale off this drawing.
  2 Any discrepancies to be referred to the Architect.
  3 This drawing is to be read in conjunction with all relevant specifications and other drawings issued by the Architect, and other specialists.
  4 This drawing is copyright and is not to be reproduced without RRA permission.
  5 IF IN DOUBT, ASK.

Check Rev Revision Description Date

Mr Jon Mole & Miss Katy Lee

8 Baldwin Road, Kidderminster

## Drawing Title: SITE LOCATION & PROPOSED SITE PLAN

| Status<br>Local Authority | Date     | Drawn By |
|---------------------------|----------|----------|
| Local Authority           | May 2021 | OS       |
| Drawing No.               | Revision | Scale    |
| ln1                       | _        | AS SHOWN |