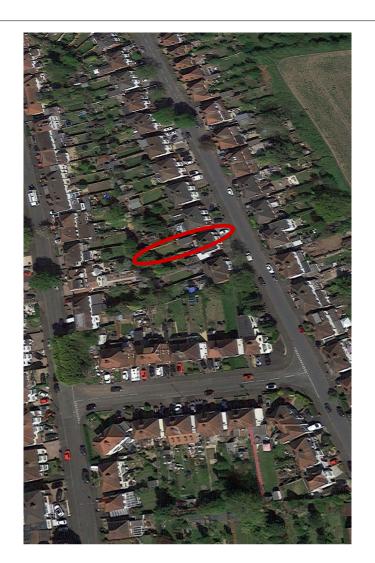

**AERIAL VIEW** Not to scale



**PLANNING ISSUE** 50 M

## STRUCTURAL INFORMATION INDICATIVE ONLY SHOWN FOR CO-ORDINATION PURPOSES Scale 1:500 @ A1 PLEASE REFER TO STRUCTURAL ENGINEERS SPECIFICATION PLEASE NOTE NO MANHOLES WERE LIFTED THROUGH SURVEYING THE PROPERTY. CONTRACTOR IS REQUIRED TO INSPECT DRAINAGE



PROPOSED SITE BLOCK PLAN
1:500 @ A3

- 1 Do not scale off this drawing.
  2 Any discrepancies to be referred to the Architect.
  3 This drawing is to be read in conjunction with all relevant specifications and other drawings issued by the Architect, and other specialists.
  4 This drawing is copyright and is not to be reproduced without RRA permission.
  5 IF IN DOUBT, ASK.



Check Rev Revision Description Date

Mr Jon Mole & Miss Katy Lee

8 Baldwin Road, Kidderminster

## Draw