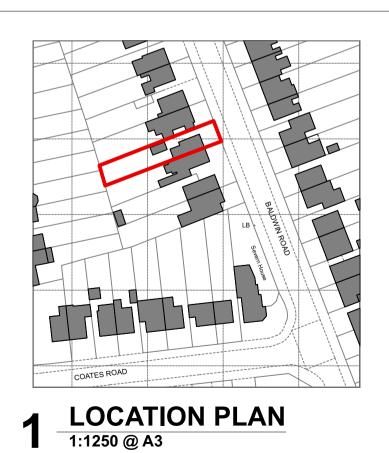

PROPOSED SITE BLOCK PLAN
1:500 @ A3

- 1 Do not scale off this drawing.
  2 Any discrepancies to be referred to the Architect.
  3 This drawing is to be read in conjunction with all relevant specifications and other drawings issued by the Architect, and other specialists.
  4 This drawing is copyright and is not to be reproduced without RRA permission.
  5 IF IN DOUBT, ASK.

Check Rev Revision Description Date

Mr Jon Mole & Miss Katy Lee

8 Baldwin Road, Kidderminster

## Drawing Title: SITE LOCATION & PROPOSED SITE PLAN

| Status<br>Local Authority | Date     | Drawn By |
|---------------------------|----------|----------|
| Local Authority           | May 2021 | OS       |
| Drawing No.               | Revision | Scale    |
| ln1                       | _        | AS SHOWN |