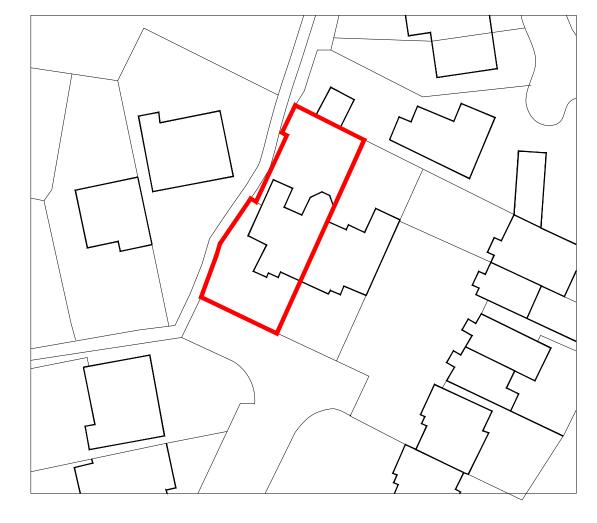

BLOCK PLAN SCALE 1:500

SITE LAYOUT SCALE 1:200

KEY

PROPOSED EXTENSION AREA

SITE BOUNDARY

| Scale ' | 1:500 |       |       |       |       |
|---------|-------|-------|-------|-------|-------|
| 0       | 10000 | 20000 | 30000 | 40000 | 50000 |