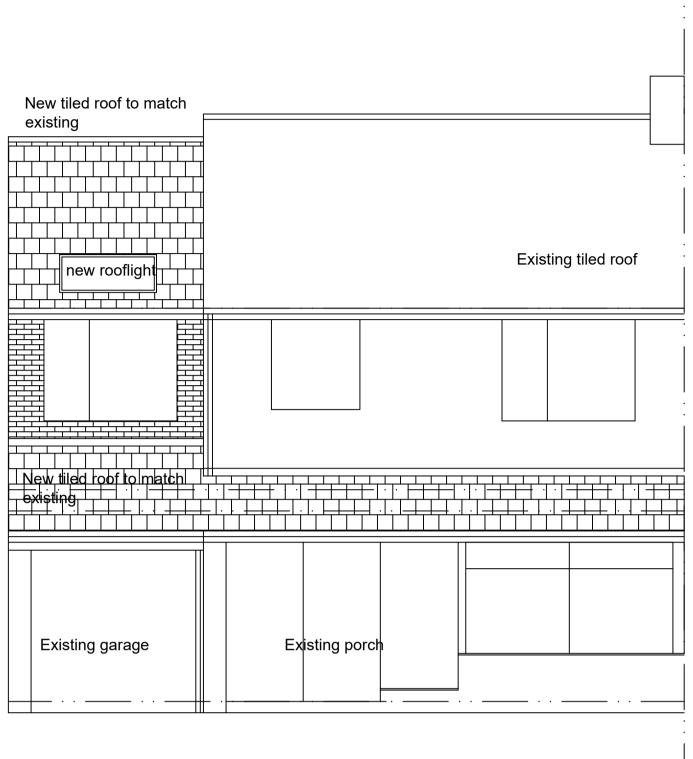

## Cross section



## Front Elevation

## NOTE 2 no bat roosting bricks/boxes to be installed in the gable

|                                                          |      |             | _  |                |                    |  |
|----------------------------------------------------------|------|-------------|----|----------------|--------------------|--|
|                                                          |      |             |    |                |                    |  |
|                                                          |      |             |    |                |                    |  |
|                                                          |      |             |    |                |                    |  |
| Issue