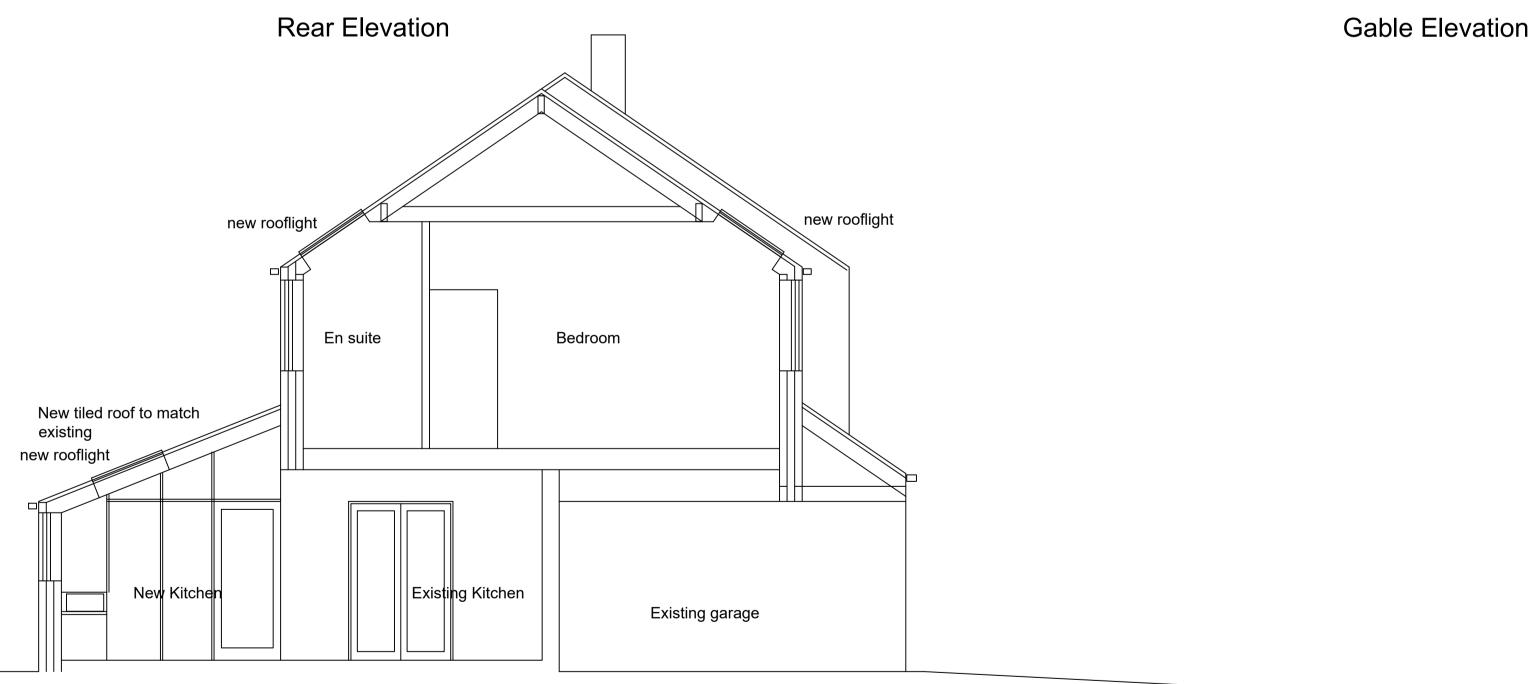

## Cross section



## Front Elevation

## NOTE 2 no bat roosting bricks/boxes to be installed in the gable

|                                                          |      |             | _  |                |                    |  |
|----------------------------------------------------------|------|-------------|----|----------------|--------------------|--|
|                                                          |      |             |    |                |                    |  |
|                                                          |      |             |    |                |                    |  |
|                                                          |      |             |    |                |                    |  |
| Issue