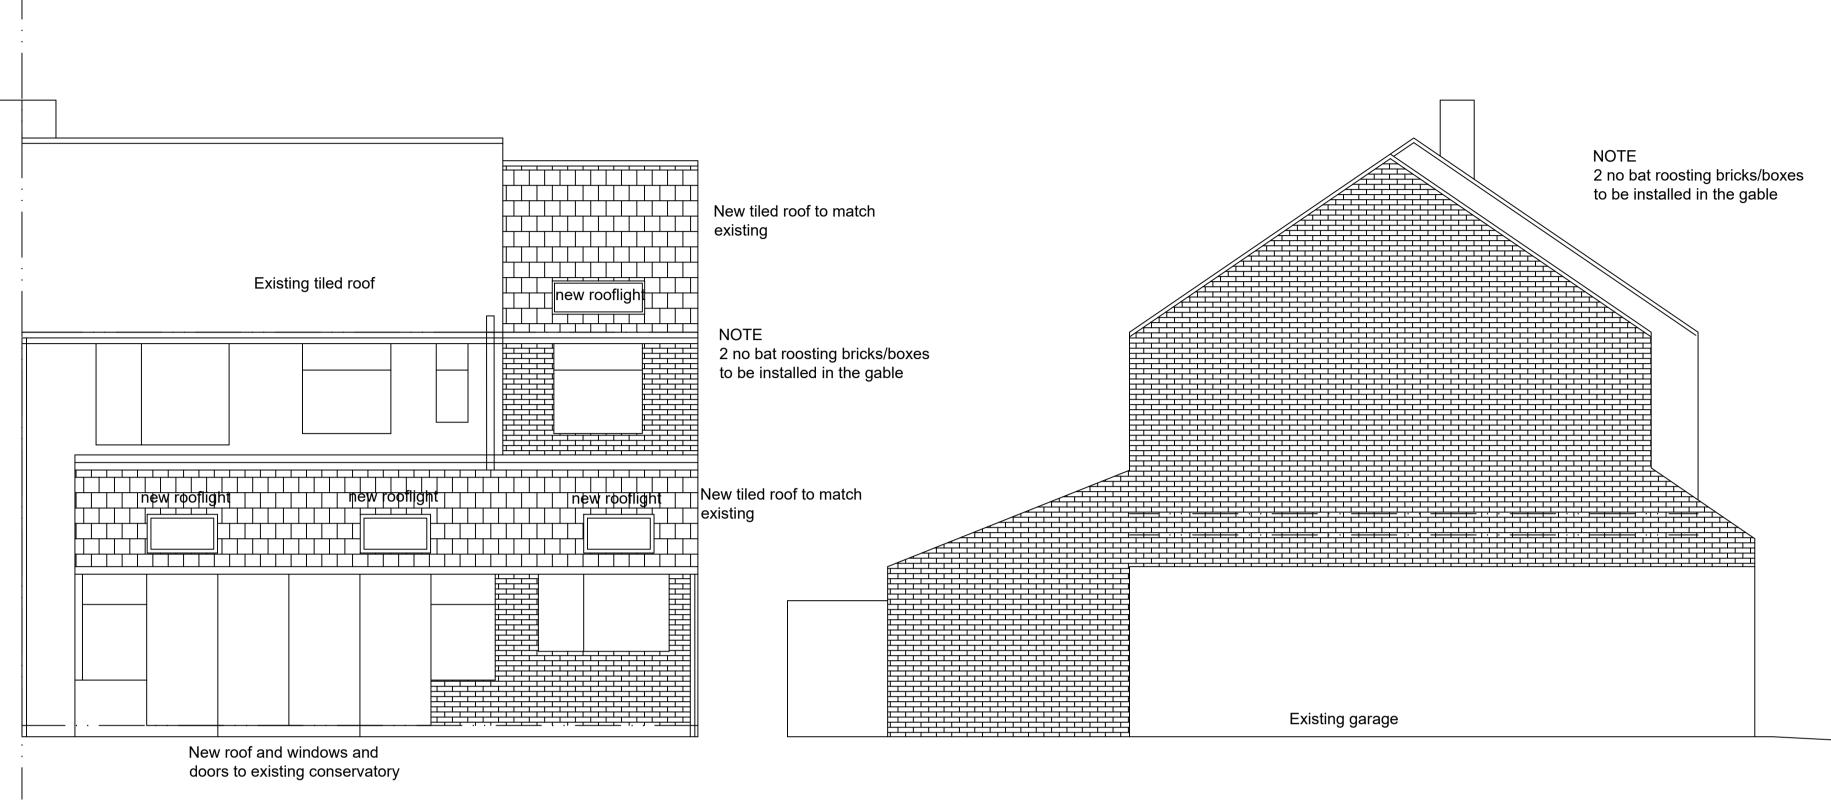

## Front Elevation

## NOTE 2 no bat roosting bricks/boxes to be installed in the gable

|                                                          |      |             | _  |                |                    |  |
|----------------------------------------------------------|------|-------------|----|----------------|--------------------|--|
|                                                          |      |             |    |                |                    |  |
|                                                          |      |             |    |                |                    |  |
|                                                          |      |             |    |                |                    |  |
| Issue                                                    | Date |             | Ву |                | Checked            |  |
|                                                          |      |             |    |                |                    |  |
|                                                          |      |             |    |                |                    |  |
|                                                          |      |             |    |                |                    |  |
| Drawing <b>Diagona</b>                                   |      |             |    |                |                    |  |
| Drawing<br>Status Planning                               |      |             |    |                |                    |  |
| Plot ID                                                  |      |             |    |                |                    |  |
|                                                          |      |             |    |                |                    |  |
| <sup>Scale</sup> 1:50 @ A1                               |      |             |    | September 2020 |                    |  |
| Job No.                                                  |      | Drawing No. |    |                | Issue              |  |
| 2012                                                     |      | 2012/06     |    | _              |                    |  |
| Project<br>59 Lombard Drive, Chapter la Streat           |      |             |    |                |                    |  |
| 58 Lombard Drive, Chester le Street                      |      |             |    |                |                    |  |
| Title 7 Axwell Park S                                    |      |             |    |                |                    |  |
| Proposed Elevations                                      |      |             |    |                | Houses, Blaydon on |  |
| and section Tyne, Gatesh NE216RN                         |      |             |    |                |                    |  |
| © This drawing is protected by copyright tel 07497098696 |      |             |    |                |                    |  |
|                                                          |      |             |    |                |                    |  |
|                                                          |      |             |    |                |                    |  |
| WKisharchitects                                          |      |             |    |                |                    |  |
| vvr\isiiaiciiilecls                                      |      |             |    |                |                    |  |