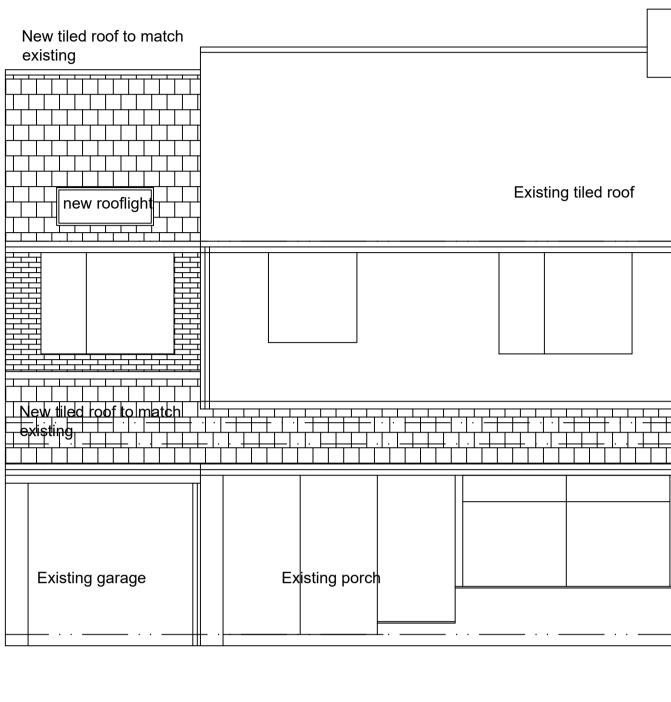

## Cross section



## Front Elevation

## NOTE 2 no bat roosting bricks/boxes to be installed in the gable

|                                                          |      |             | _  |                |                    |  |
|----------------------------------------------------------|------|-------------|----|----------------|--------------------|--|
|                                                          |      |             |    |                |                    |  |
|                                                          |      |             |    |                |                    |  |
|                                                          |      |             |    |                |                    |  |
| Issue                                                    | Date |