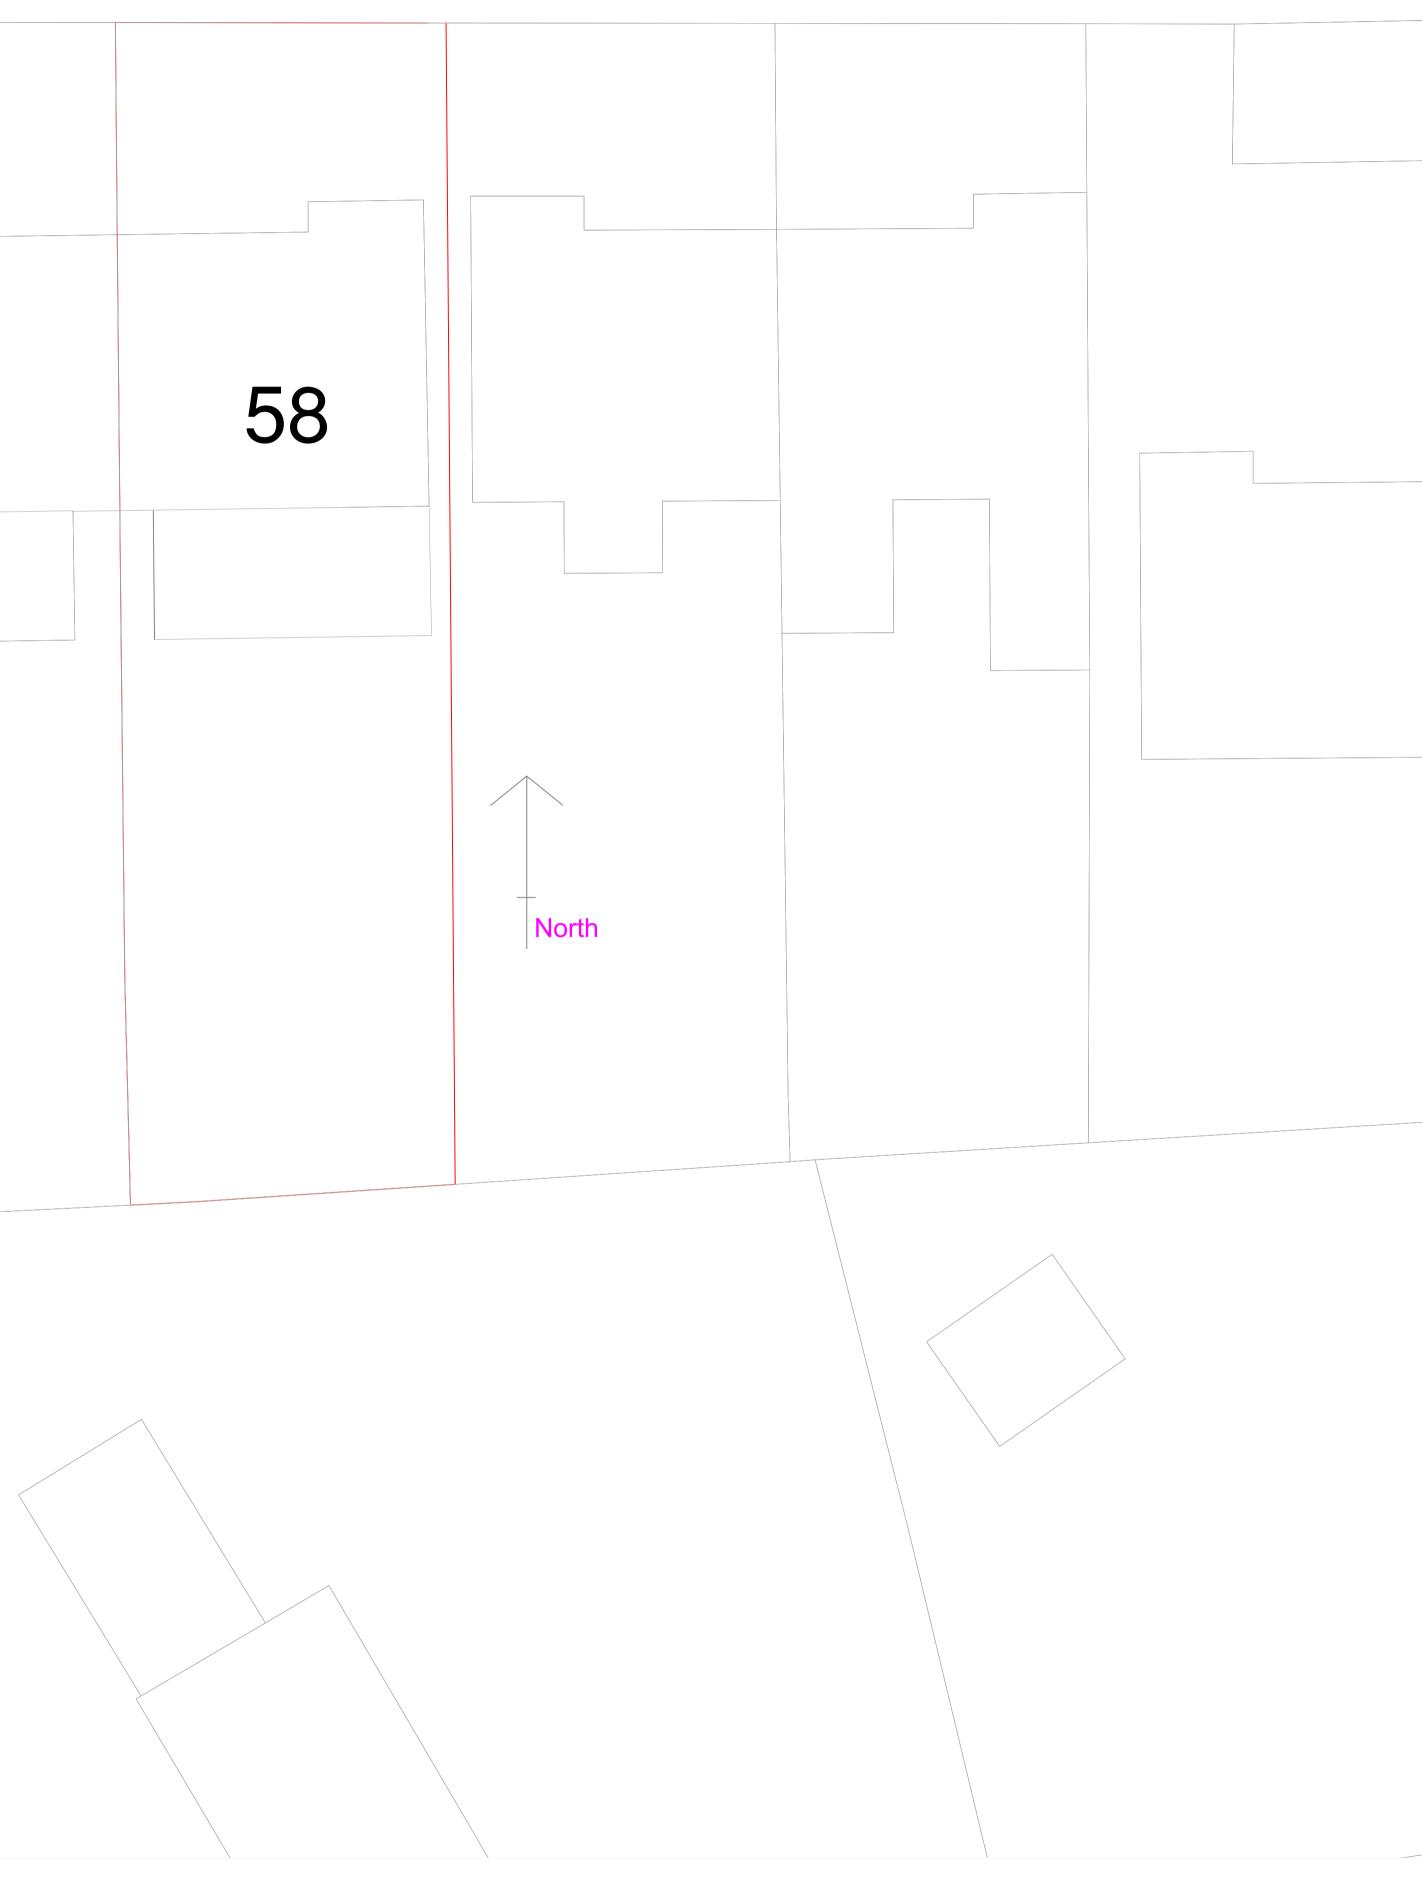

## LOMBARD DRIVE

| 66 |                                                                                                                                                                                                                                                                                                           |
|----|-----------------------------------------------------------------------------------------------------------------------------------------------------------------------------------------------------------------------------------------------------------------------------------------------------------|
|    | Issue  Date  By  Checked    Drawing  Planning    Plot ID                                                                                                                                                                                                                                                  |
|    | Scale  1:100  Date  September 2020    Job No.  Drawing No.  Issue    2012  2012/03  -    Project  58 Lombard Drive, Chester le Street    Title  Site Plan  7 Axwell Park School Houses, Blaydon on Tyne, Gateshead. NE216RN    This drawing is protected by copyright  tel 07497098696    WKisharchitects |