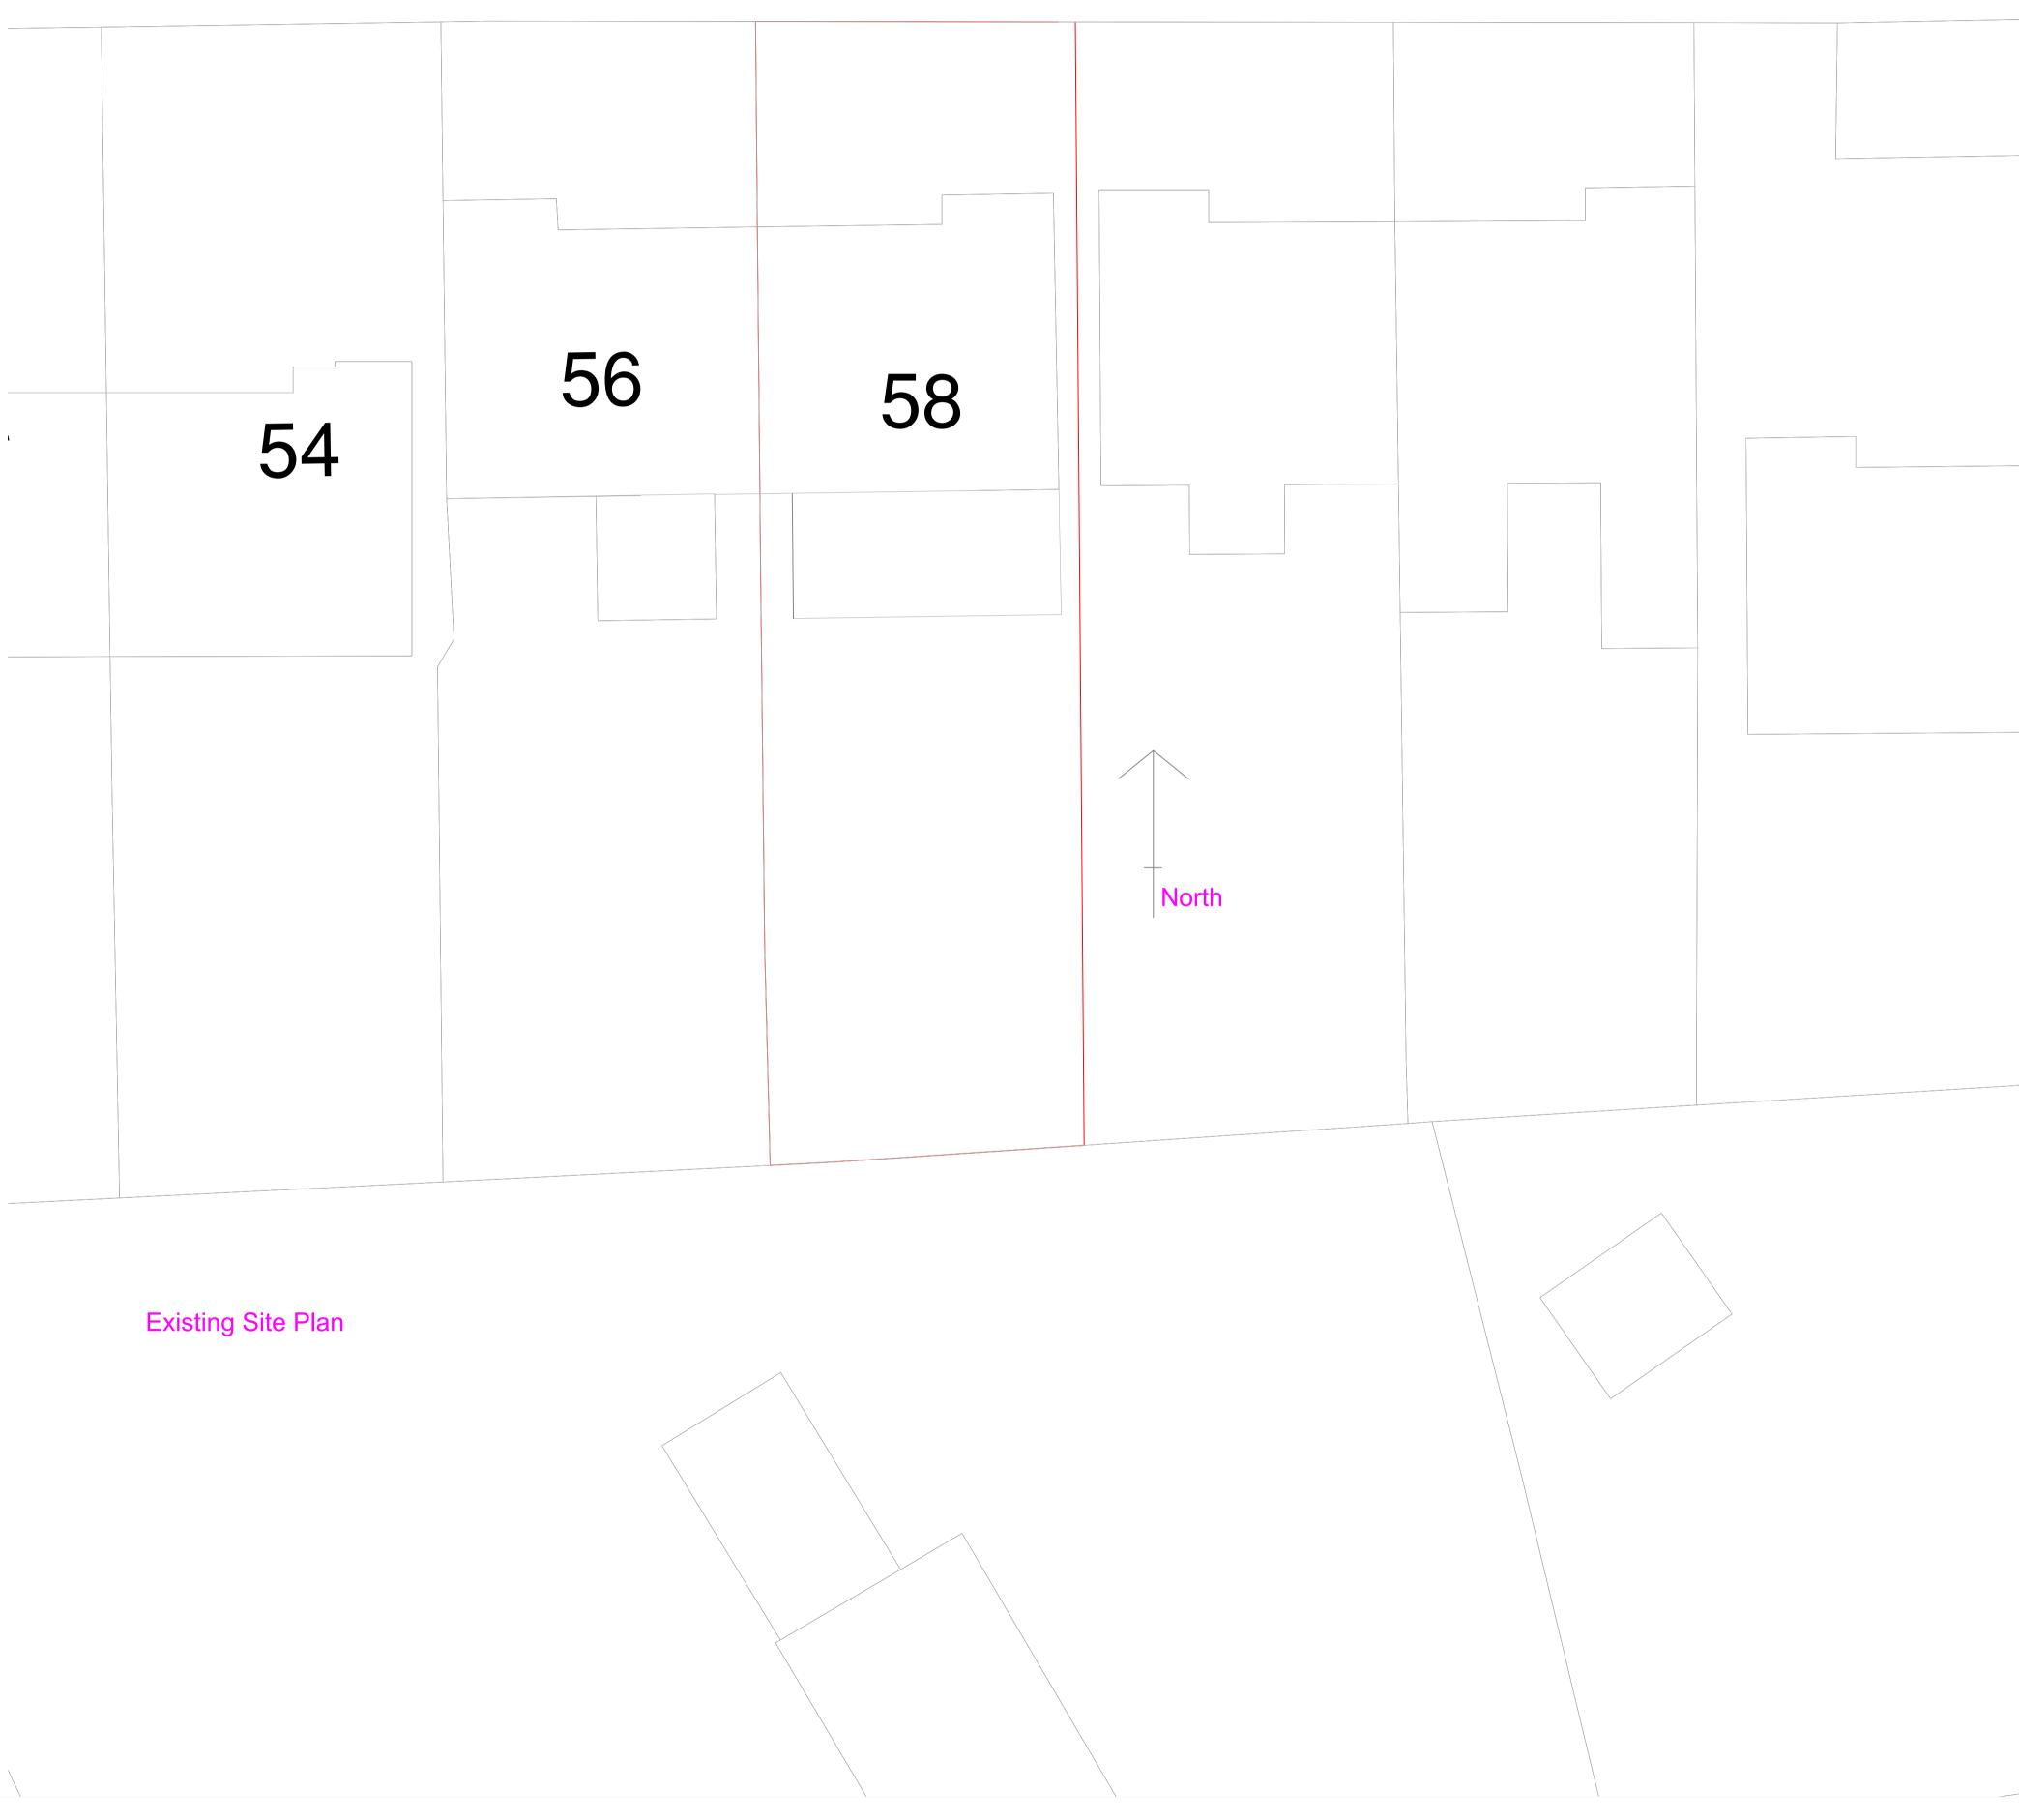

## LOMBARD DRIVE

| 66 |                                                                                                                                                                                                                                                                                                           |
|----|-----------------------------------------------------------------------------------------------------------------------------------------------------------------------------------------------------------------------------------------------------------------------------------------------------------|
|    | Issue  Date  By  Checked    Drawing  Planning    Plot ID                                                                                                                                                                                                                                                  |
|    | Scale  1:100  Date  September 2020    Job No.  Drawing No.  Issue    2012  2012/03  -    Project  58 Lombard Drive, Chester le Street    Title  Site Plan  7 Axwell Park School Houses, Blaydon on Tyne, Gateshead. NE216RN    This drawing is protected by copyright  tel 07497098696    WKisharchitects |