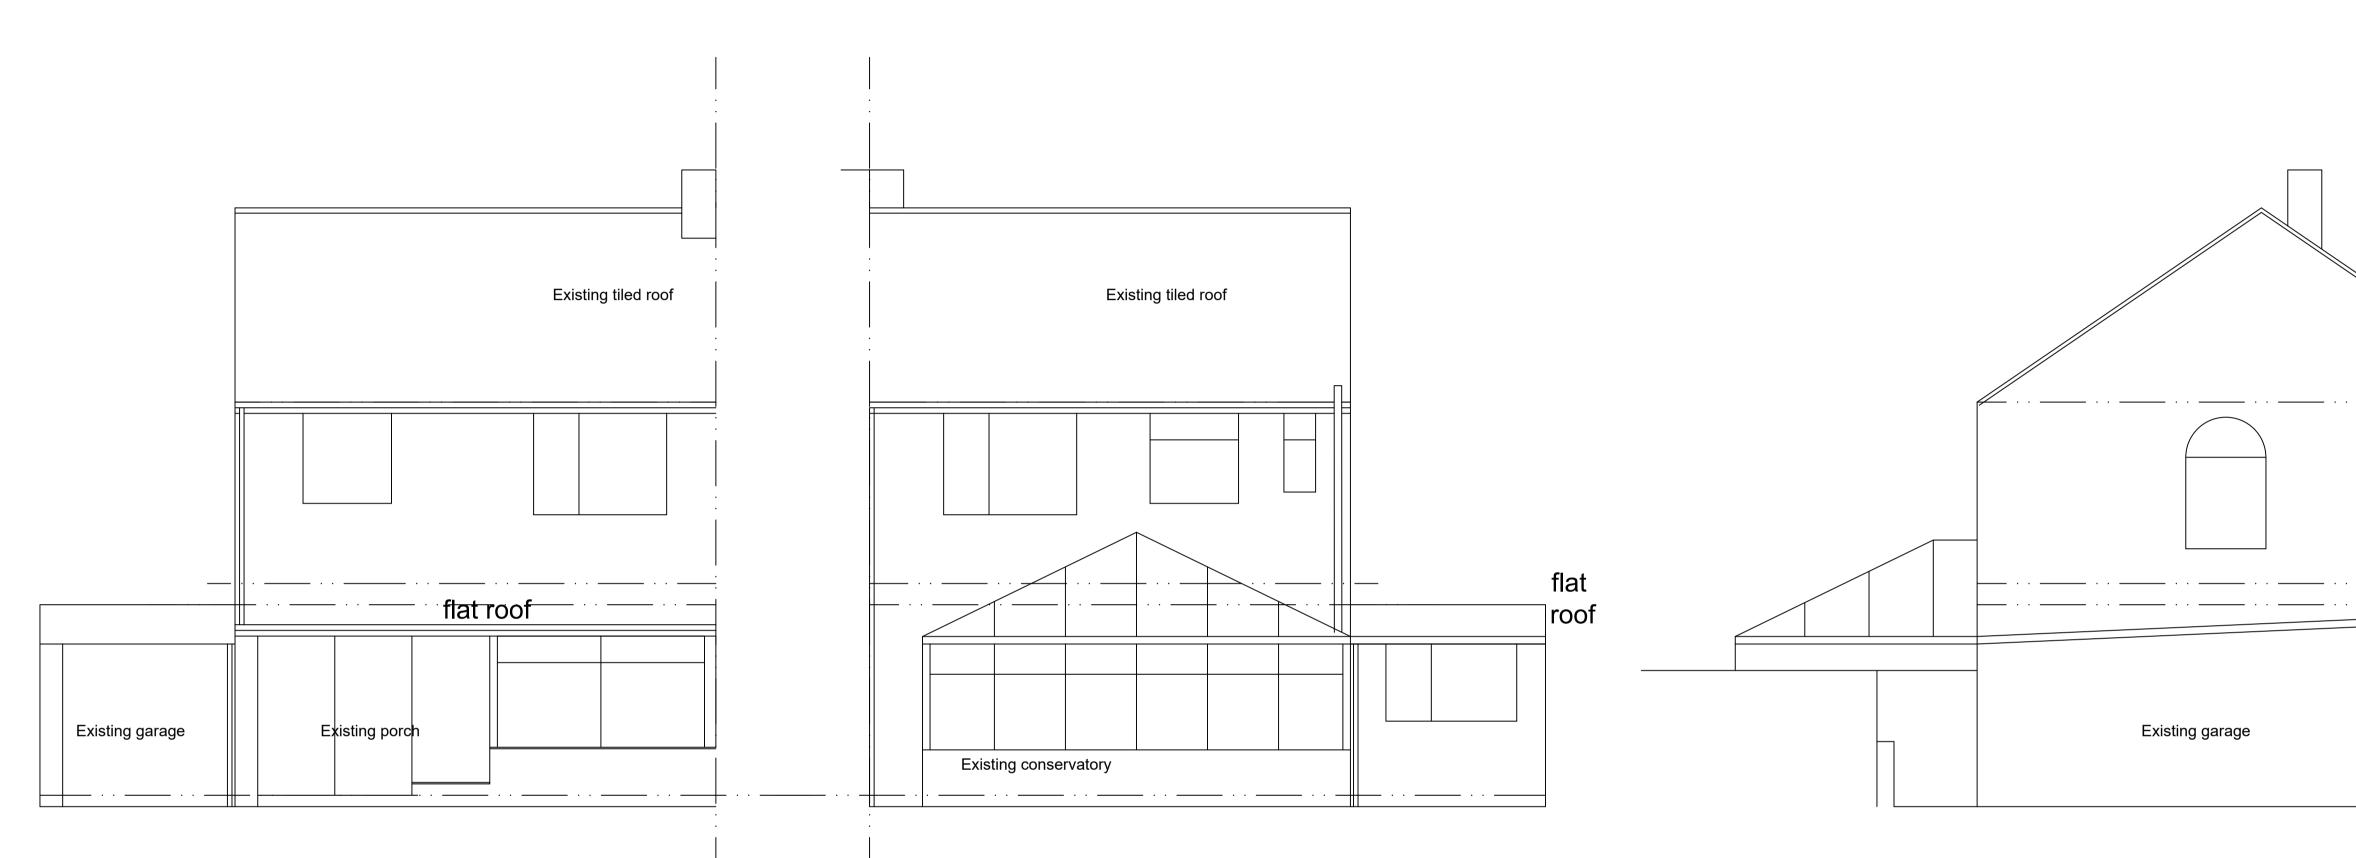

Front Elevation

**Rear Elevation** 

Gable Elevation

| Issue                                                    | Date |  | Ву |  | Checked                                                                |  |
|----------------------------------------------------------|------|--|----|--|------------------------------------------------------------------------|--|
| Drawing<br>Status Planning                               |      |  |    |  |                                                                        |  |
| Plot ID                                                  |      |  | 0  |  |                                                                        |  |
| Scale 1:50 @ A1 Date September 2020                      |      |  |    |  |                                                                        |  |
| Job No. Drawing No. 2012 2012/                           |      |  | )4 |  | Issue<br>_                                                             |  |
| <sup>Project</sup> 58 Lombard Drive, Chester le Street   |      |  |    |  |                                                                        |  |
| Existing Elevations                                      |      |  |    |  | Axwell Park School<br>louses, Blaydon on<br>yne, Gateshead.<br>IE216RN |  |
| C This drawing is protected by copyright tel 07497098696 |      |  |    |  |                                                                        |  |
|                                                          |      |  |    |  |                                                                        |  |