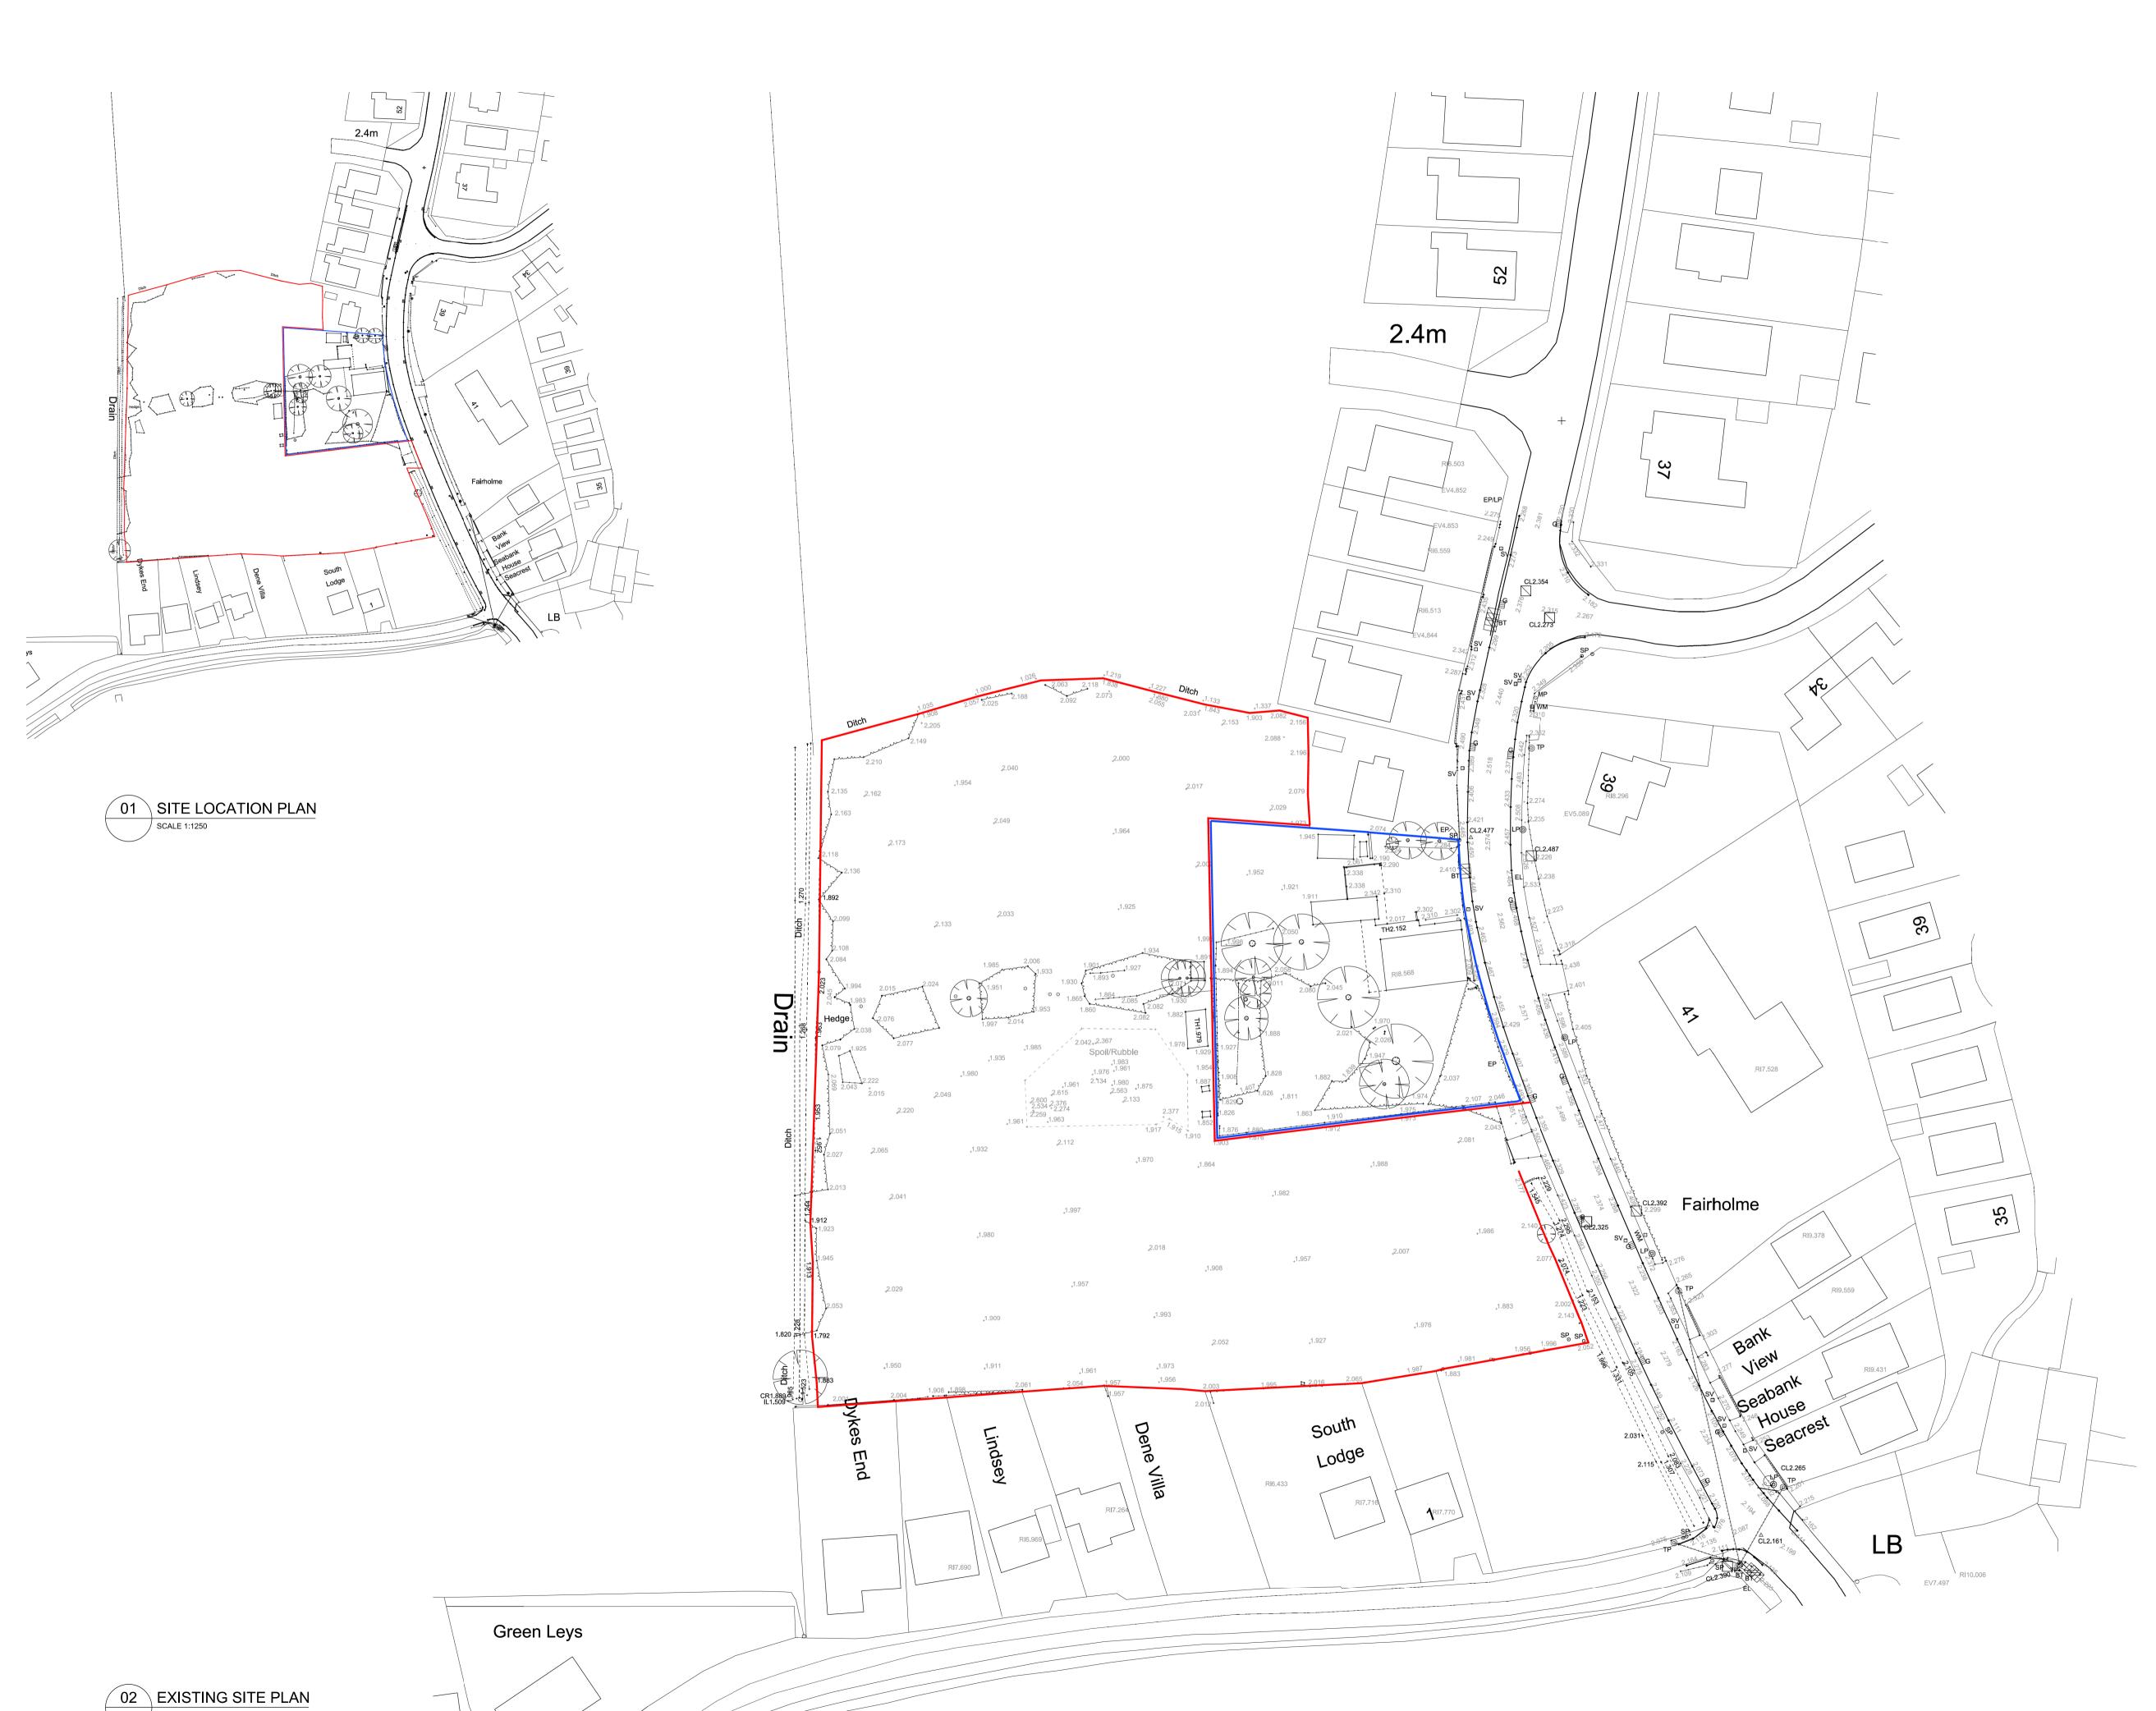

Projec

SITE AT SOUTH ROAD CHAPEL ST LEONARDS

Client

KATE ROBY & CHARLES JUDE

Drawing title

SITE LOCATION PLAN

| Date        | Scale                |
|-------------|----------------------|
| 03/2021     | AS SHOWN             |
| Drawing no. | Issue                |
| A001        | P1                   |
|             | 03/2021  Drawing no. |