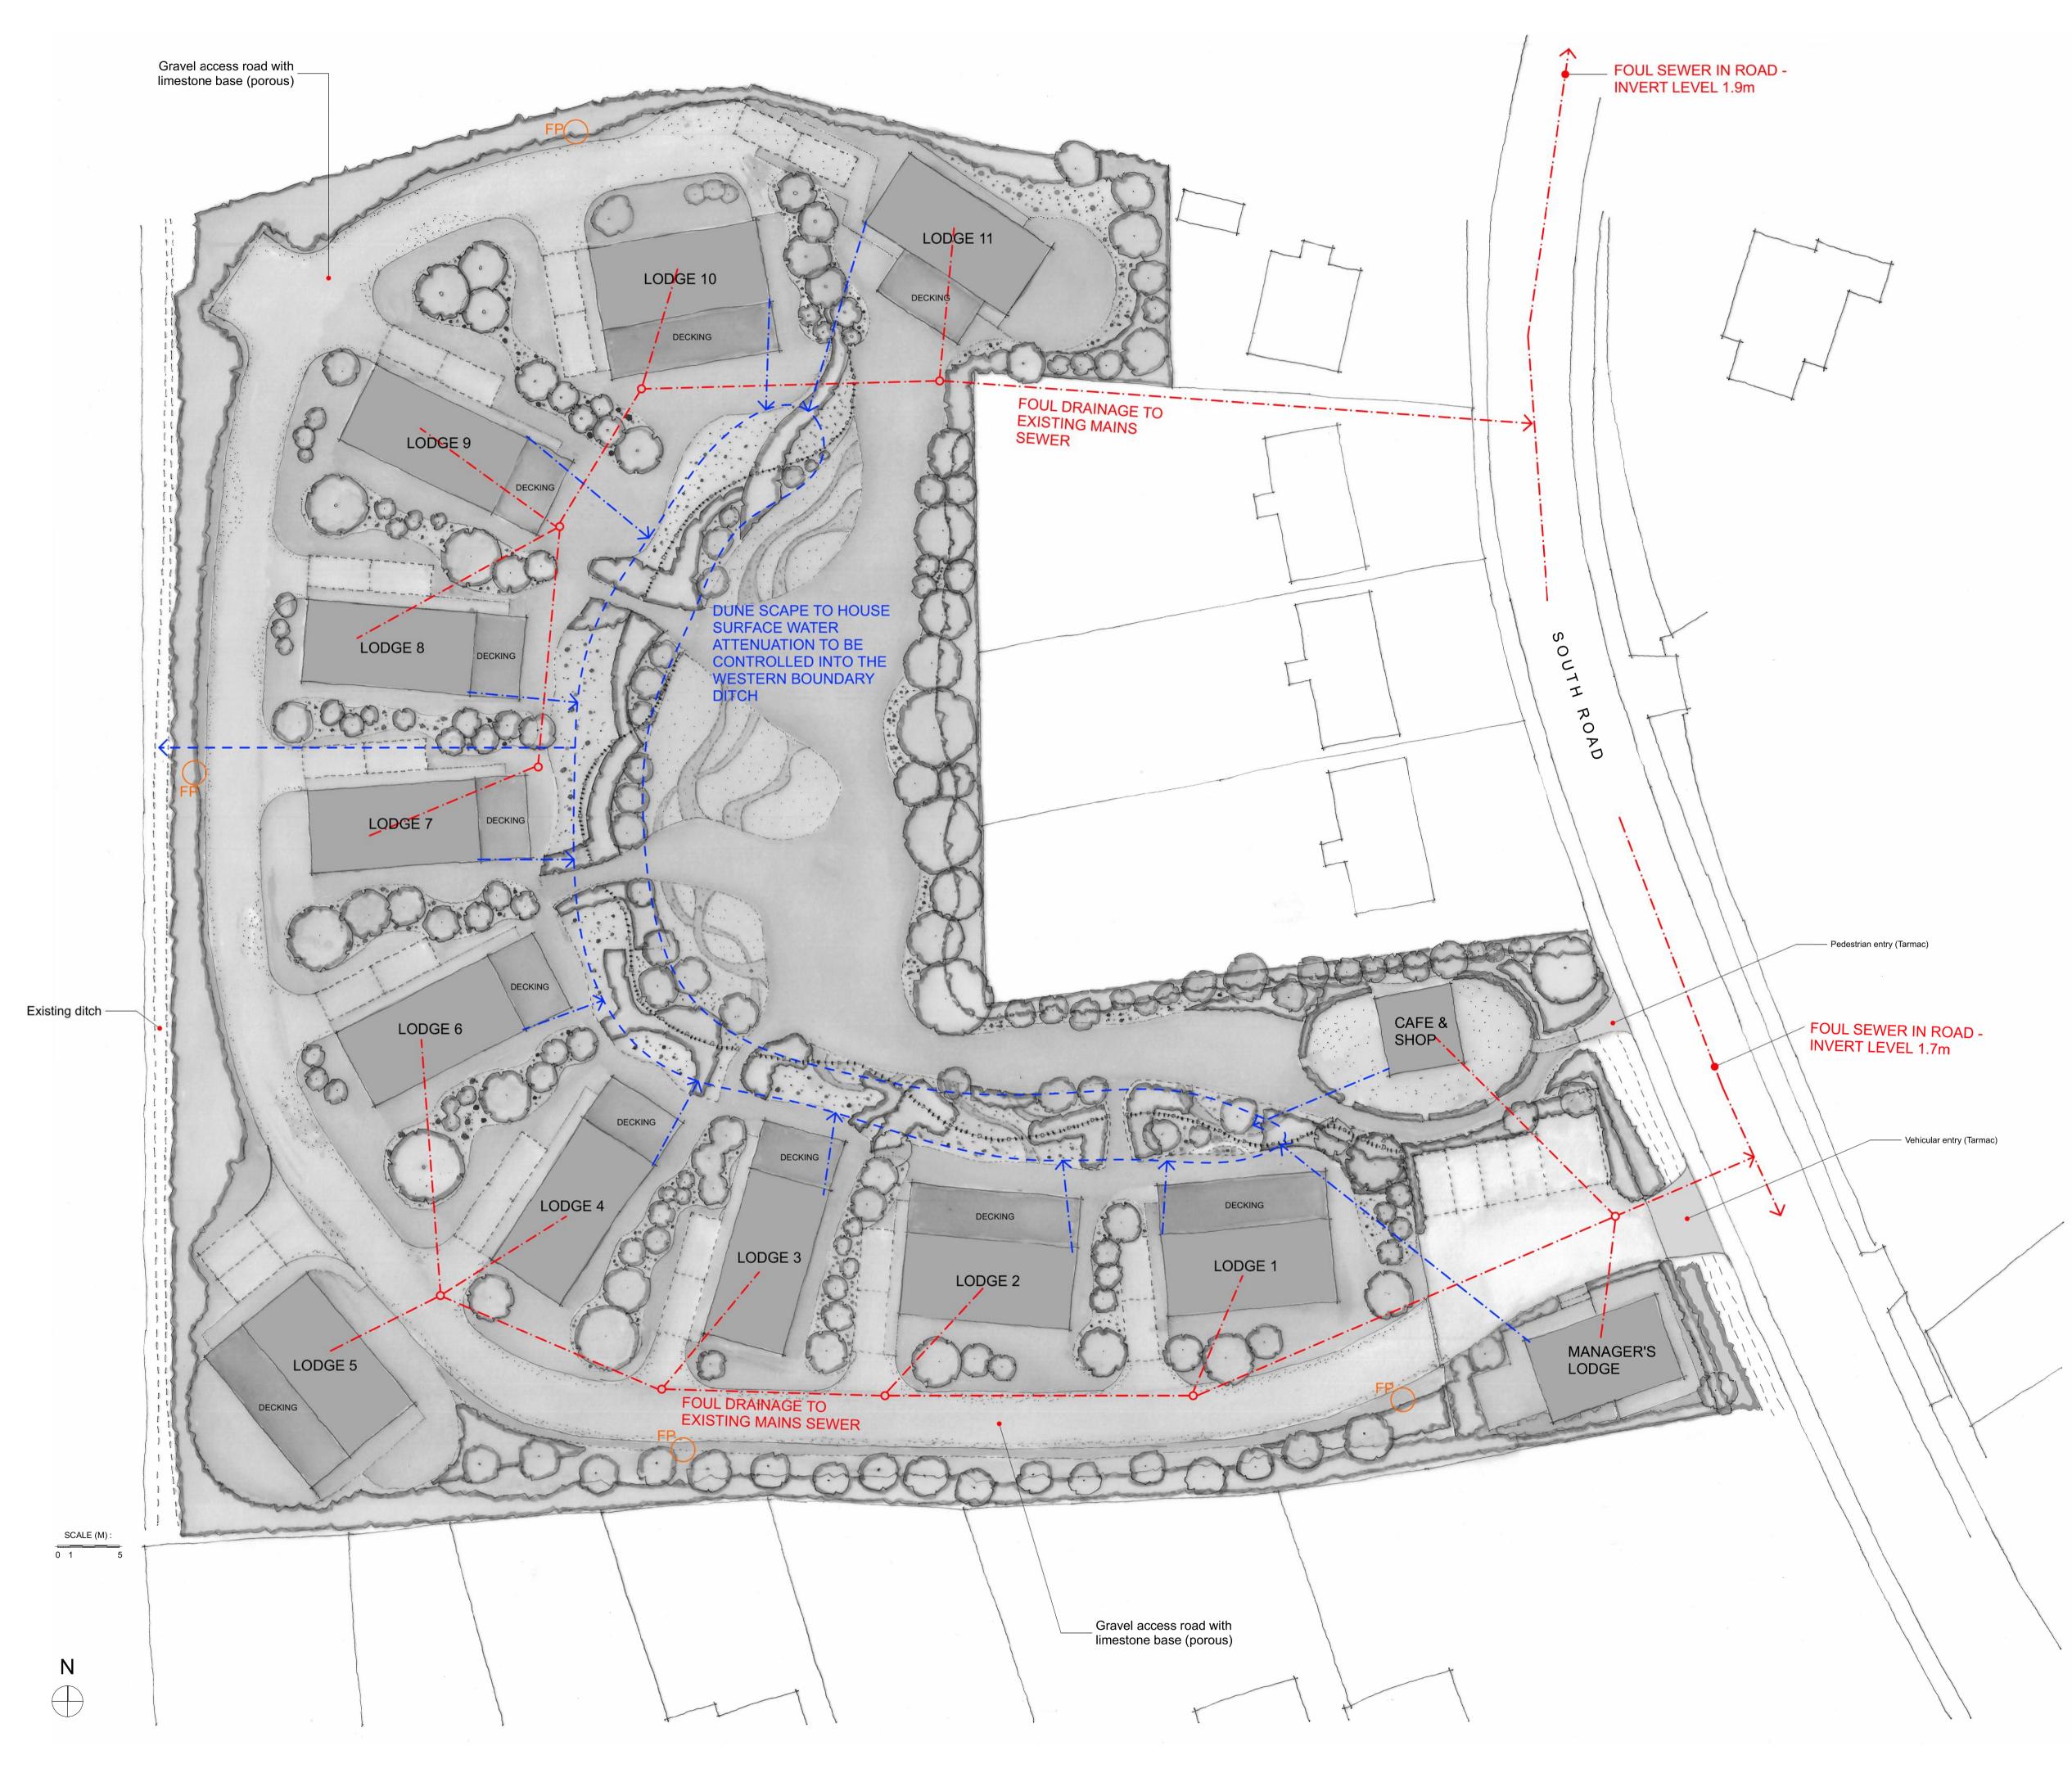

KEY:

FOUL DRAINAGE

SURFACE WATER DRAINAGE

FIRE POINT

FAIRFIELD ENTERPRISE CENTRE | LINCOLN WAY FAIRFIELD INDUSTRIAL ESTATE | LOUTH | LINCOLNSHIRE | LN11 0LS 01507 617 717 | 0777 6236 111 INFO@OLDSCHOOLARCHITECTS.CO.UK OLDSCHOOLARCHITECTS.CO.UK

## SITE AT SOUTH ROAD CHAPEL ST LEONARDS

Client

# INDICATIVE DRAINAGE, SAFETY AND ACCESS LAYOUT

| Drawn        | Date        | Scale |
|--------------|-------------|-------|
| SH           | 03/2021     | 1:250 |
| Project No.  | Drawing no. |       |
| 110,000,1101 | Drawing no. | Issue |
| 201001       | A300        | P1    |