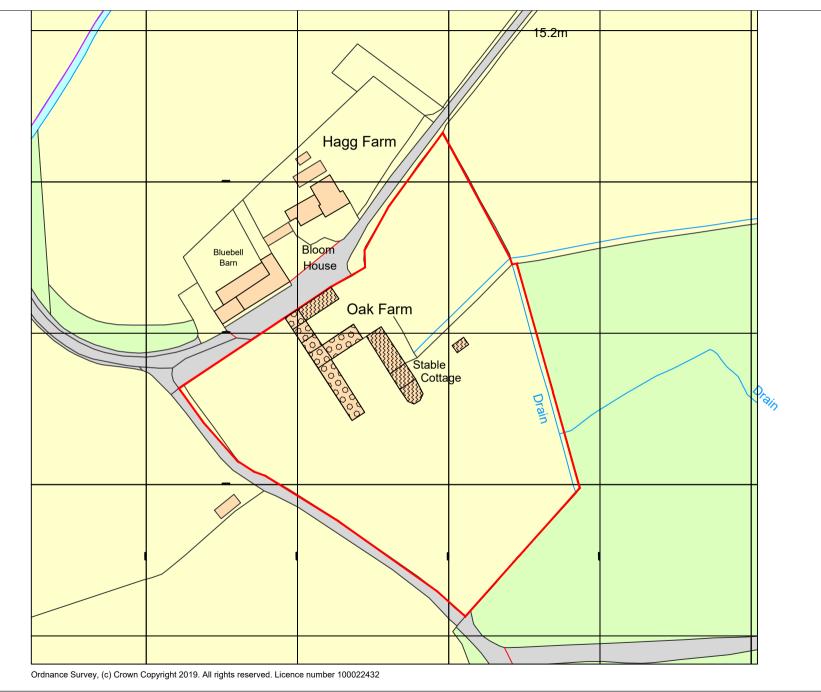

Denotes extent of buildings in residential use since 1985 - Refer to accompanying documents for proof of use

Undeveloped land within red line boundary in use as residential gardens since 1985

Denotes extent of buildings with Planning permission for conversion to residential use in accordance with 19/01862/FUL (currently in agricultural use) (currently in agricultural use)

drawing

Location Plan with existing uses

19050 06.06.21 Planning P01

002

SITE LOCATION PLAN WITH EXISTING USES - SCALE 1:1250 @ A4