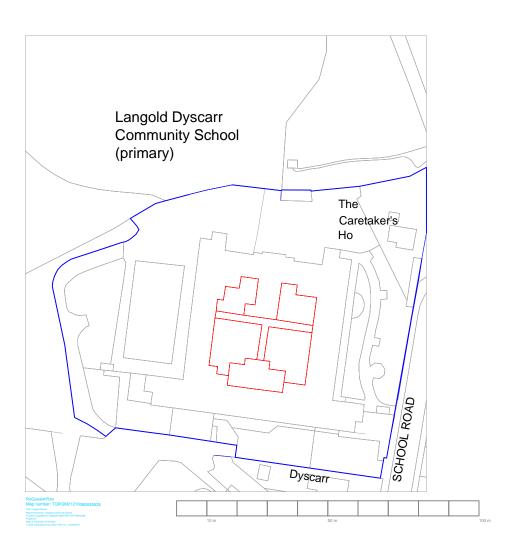

The contractor must also refer to any separate MAC specification, which is to be read in conjunction with this drawing.

CONSTRUCTION CONSULTANTS

| Langold Dys<br>Community  |        |       |
|---------------------------|--------|-------|
| PROJECT                   |        |       |
| Courtyard V<br>Replacemer |        | I     |
| DRAWING TITLE             |        |       |
| Location Pla              | ın     |       |
| DRAWING NO.               |        | REV   |
|                           |        |       |
| DRAWN: KM                 | CHECKE | D: JB |
|                           |        |       |