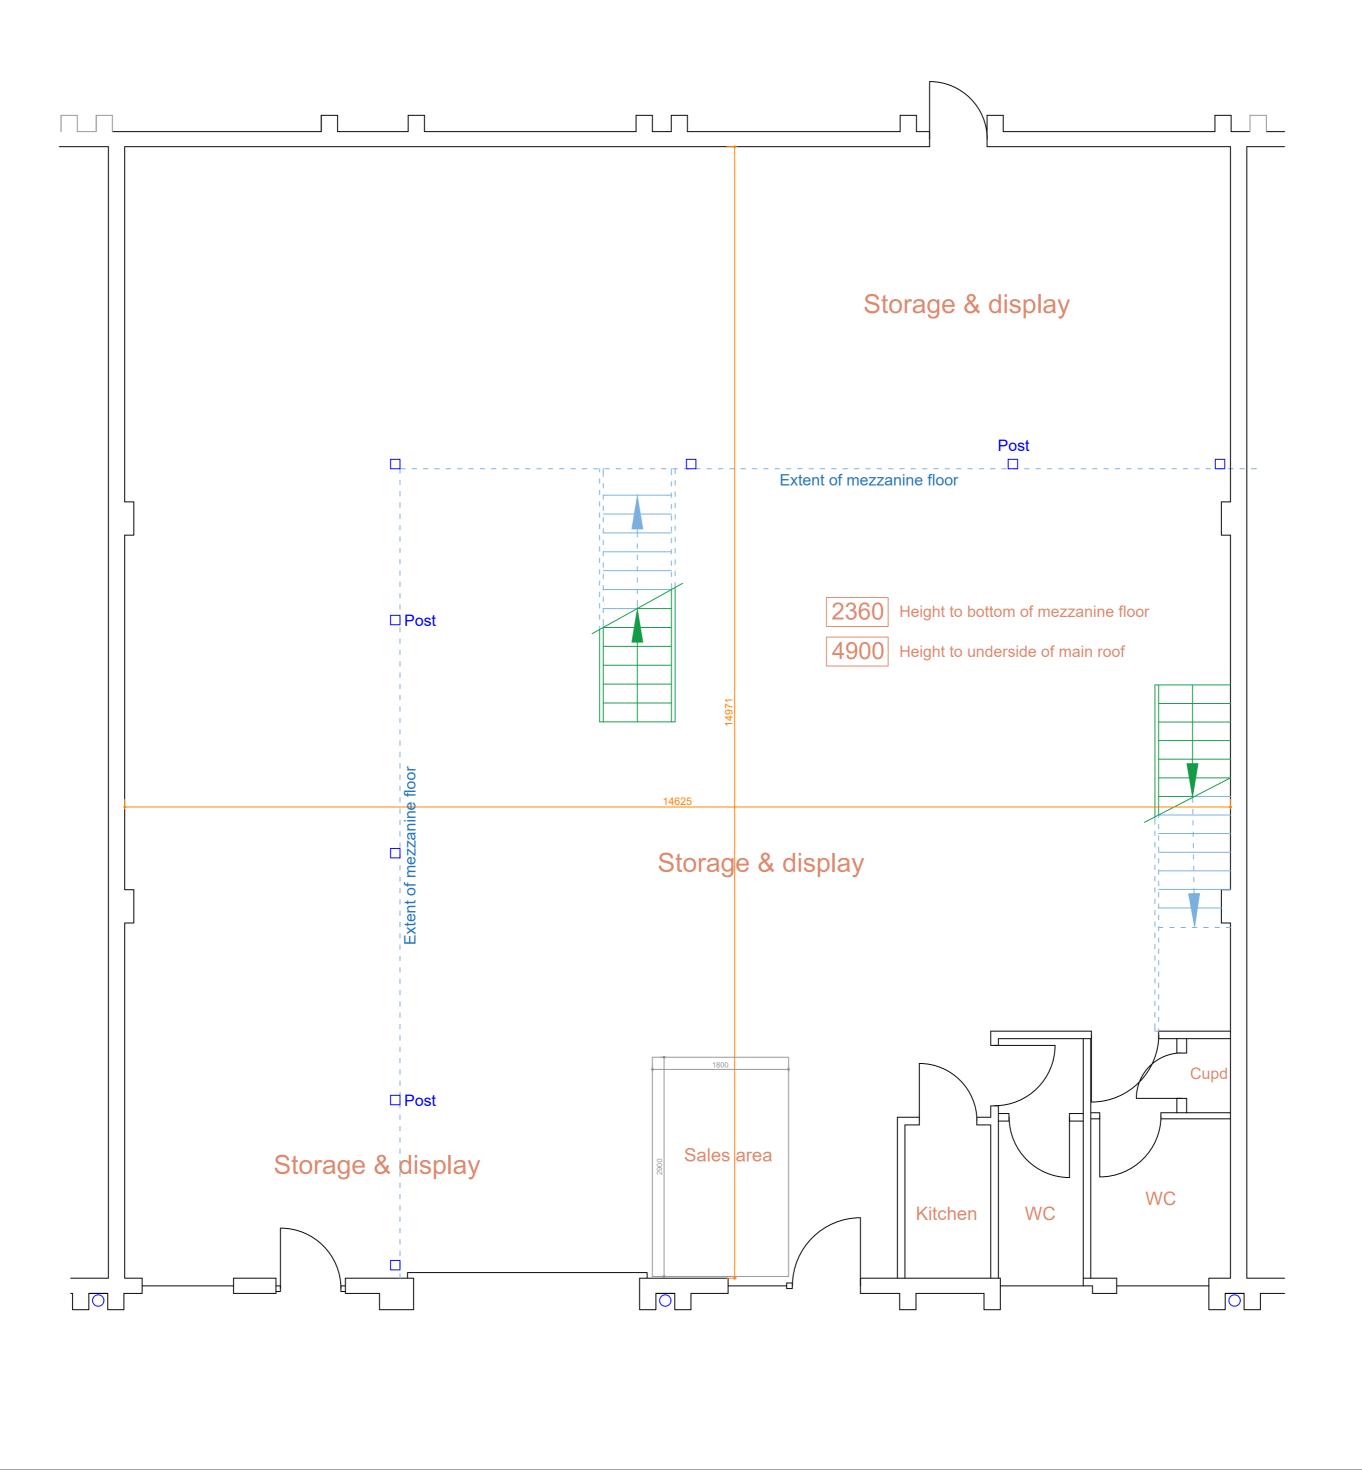

Please note: This drawing is to be used as a aid to achieve planning / building regs approval and as a guide for the proposed works . Dimensions, levels and existing construction materials are to be checked on site prior to construction of proposed works. Therefore, design can be subject to amendment amendment. All structural work to be overseen by a structural engineer.