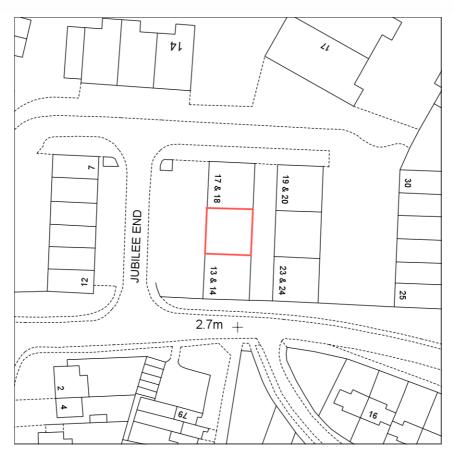

Antique, 15-16, Jubilee End, Lawford, Manningtree

Reproduction in whole or in part is prohibited without the prior permission of Ordnance Survey.

Ordnance Survey and the OS Symbol are registered trademarks and OS MasterMap® is a trademark of Ordnance Survey, the national mapping agency of Great Britain.

The representation of a road, track or path is no evidence of a right of way.

The representation of features as lines is no evidence of a property boundary.

Date Of Issue: 12 August 2021 Supplied By: Getmapping Supplier Plan Id: 268585\_1250 OS License Number: 100030848 Applicant: Jamie Cambridge Application Reference: 2100955FUL