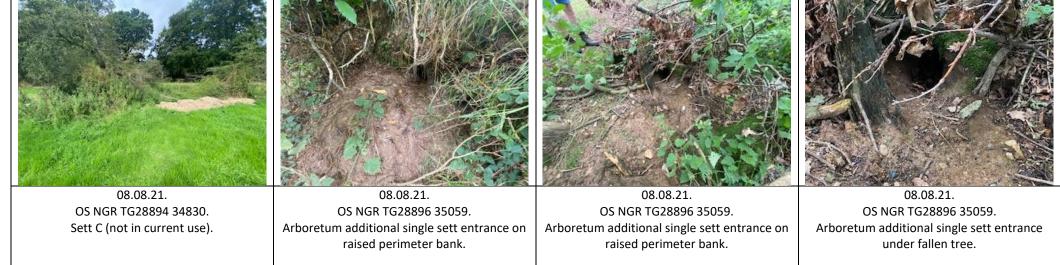

| Date      | Location                     | Activity completed                                   | Records/ Findings / Action taken                                              | Classification                                                | Notes                                                                                                                                                                                                                                                                                                                                                                  |
|-----------|------------------------------|------------------------------------------------------|-------------------------------------------------------------------------------|---------------------------------------------------------------|------------------------------------------------------------------------------------------------------------------------------------------------------------------------------------------------------------------------------------------------------------------------------------------------------------------------------------------------------------------------|
| 08.08.21. | TG 28841 34874<br>Sett B.    | Pre license application walkover.<br>Plates 7 & 8.   | Sett with 3 entrances.<br>Additional hole (entrance 3) not in<br>current use. | Annexe Sett non breeding                                      | Additional entrance identified<br>approximately 4m west of entrance<br>2 in dense vegetation, bramble and<br>nettle and fallen trees. Uncovered<br>using bill hook to cut through<br>vegetation. Appears from above the<br>entrance to be blocked with leaf<br>litter, spoil mound has hardened and<br>smooth no new spoil, indication of<br>non-active sett entrance. |
| 08.08.21. | TG 28894 34830<br>Sett C.    | Pre license application walkover.<br>Plate 9.        | May have been previously main<br>sett.<br>Not in current use.                 | Previously main sett, now non breeding,<br>appears in active. | Positioned approximately 80m south<br>east of Sett A. Consists of 5<br>entrances (appearing disused) could<br>have been a main sett but now<br>appears to be inactive. Most Likley<br>cause of abandonment, disturbance<br>from dog walkers as the land is used<br>by the parish for recreational use on<br>a daily basis.                                             |
| 08.08.21. | TG 28896 35059<br>Arboretum. | Pre license application walkover.<br>Plate 10.       | Additional single sett entrance on raised perimeter bank.                     | Outlier.                                                      | Extended walkover to cover<br>Arboretum woodland approximately<br>200m northeast of Sett A.<br>2 additional in active sett entrances<br>identified, highly likely outliers to<br>setts A and B. Both entrances<br>currently inactive.                                                                                                                                  |
| 08.08.21. | TG 28896 35059<br>Arboretum. | Pre license application walkover.<br>Plates 11 & 12. | Additional single sett entrance<br>under fallen tree.                         | Outlier.                                                      | Extended walkover to cover<br>Arboretum woodland approximately<br>200m northeast of Sett A.<br>2 additional in active sett entrances<br>identified, highly likely outliers to<br>setts A and B. Both entrances<br>currently inactive.                                                                                                                                  |