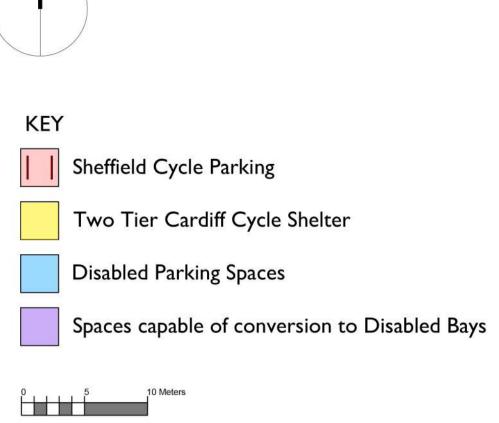

Ground Floor 1:300 Scale

- Notes:
  1. Contractor to check all dimensions and report omissions and errors to the Architect.
  2. Hamilton Architects LLP accepts no liability for use of this drawing by parties other than the party for whom it was prepared or for purposes other than those for which it was prepared.
  3. If this drawing is issued in dwg/dwf format as an uncontrolled version to enable the recipient to prepare their own documents/drawings/models for which they are solely responsible. This based on project information current at the time of issue. Hamilton Architects LLP accepts no liability for any alterations or additions to or discrepancies arising out of any change to such project information that occurs after it is issued by Hamilton Architects LLP.
  4. This drawing d