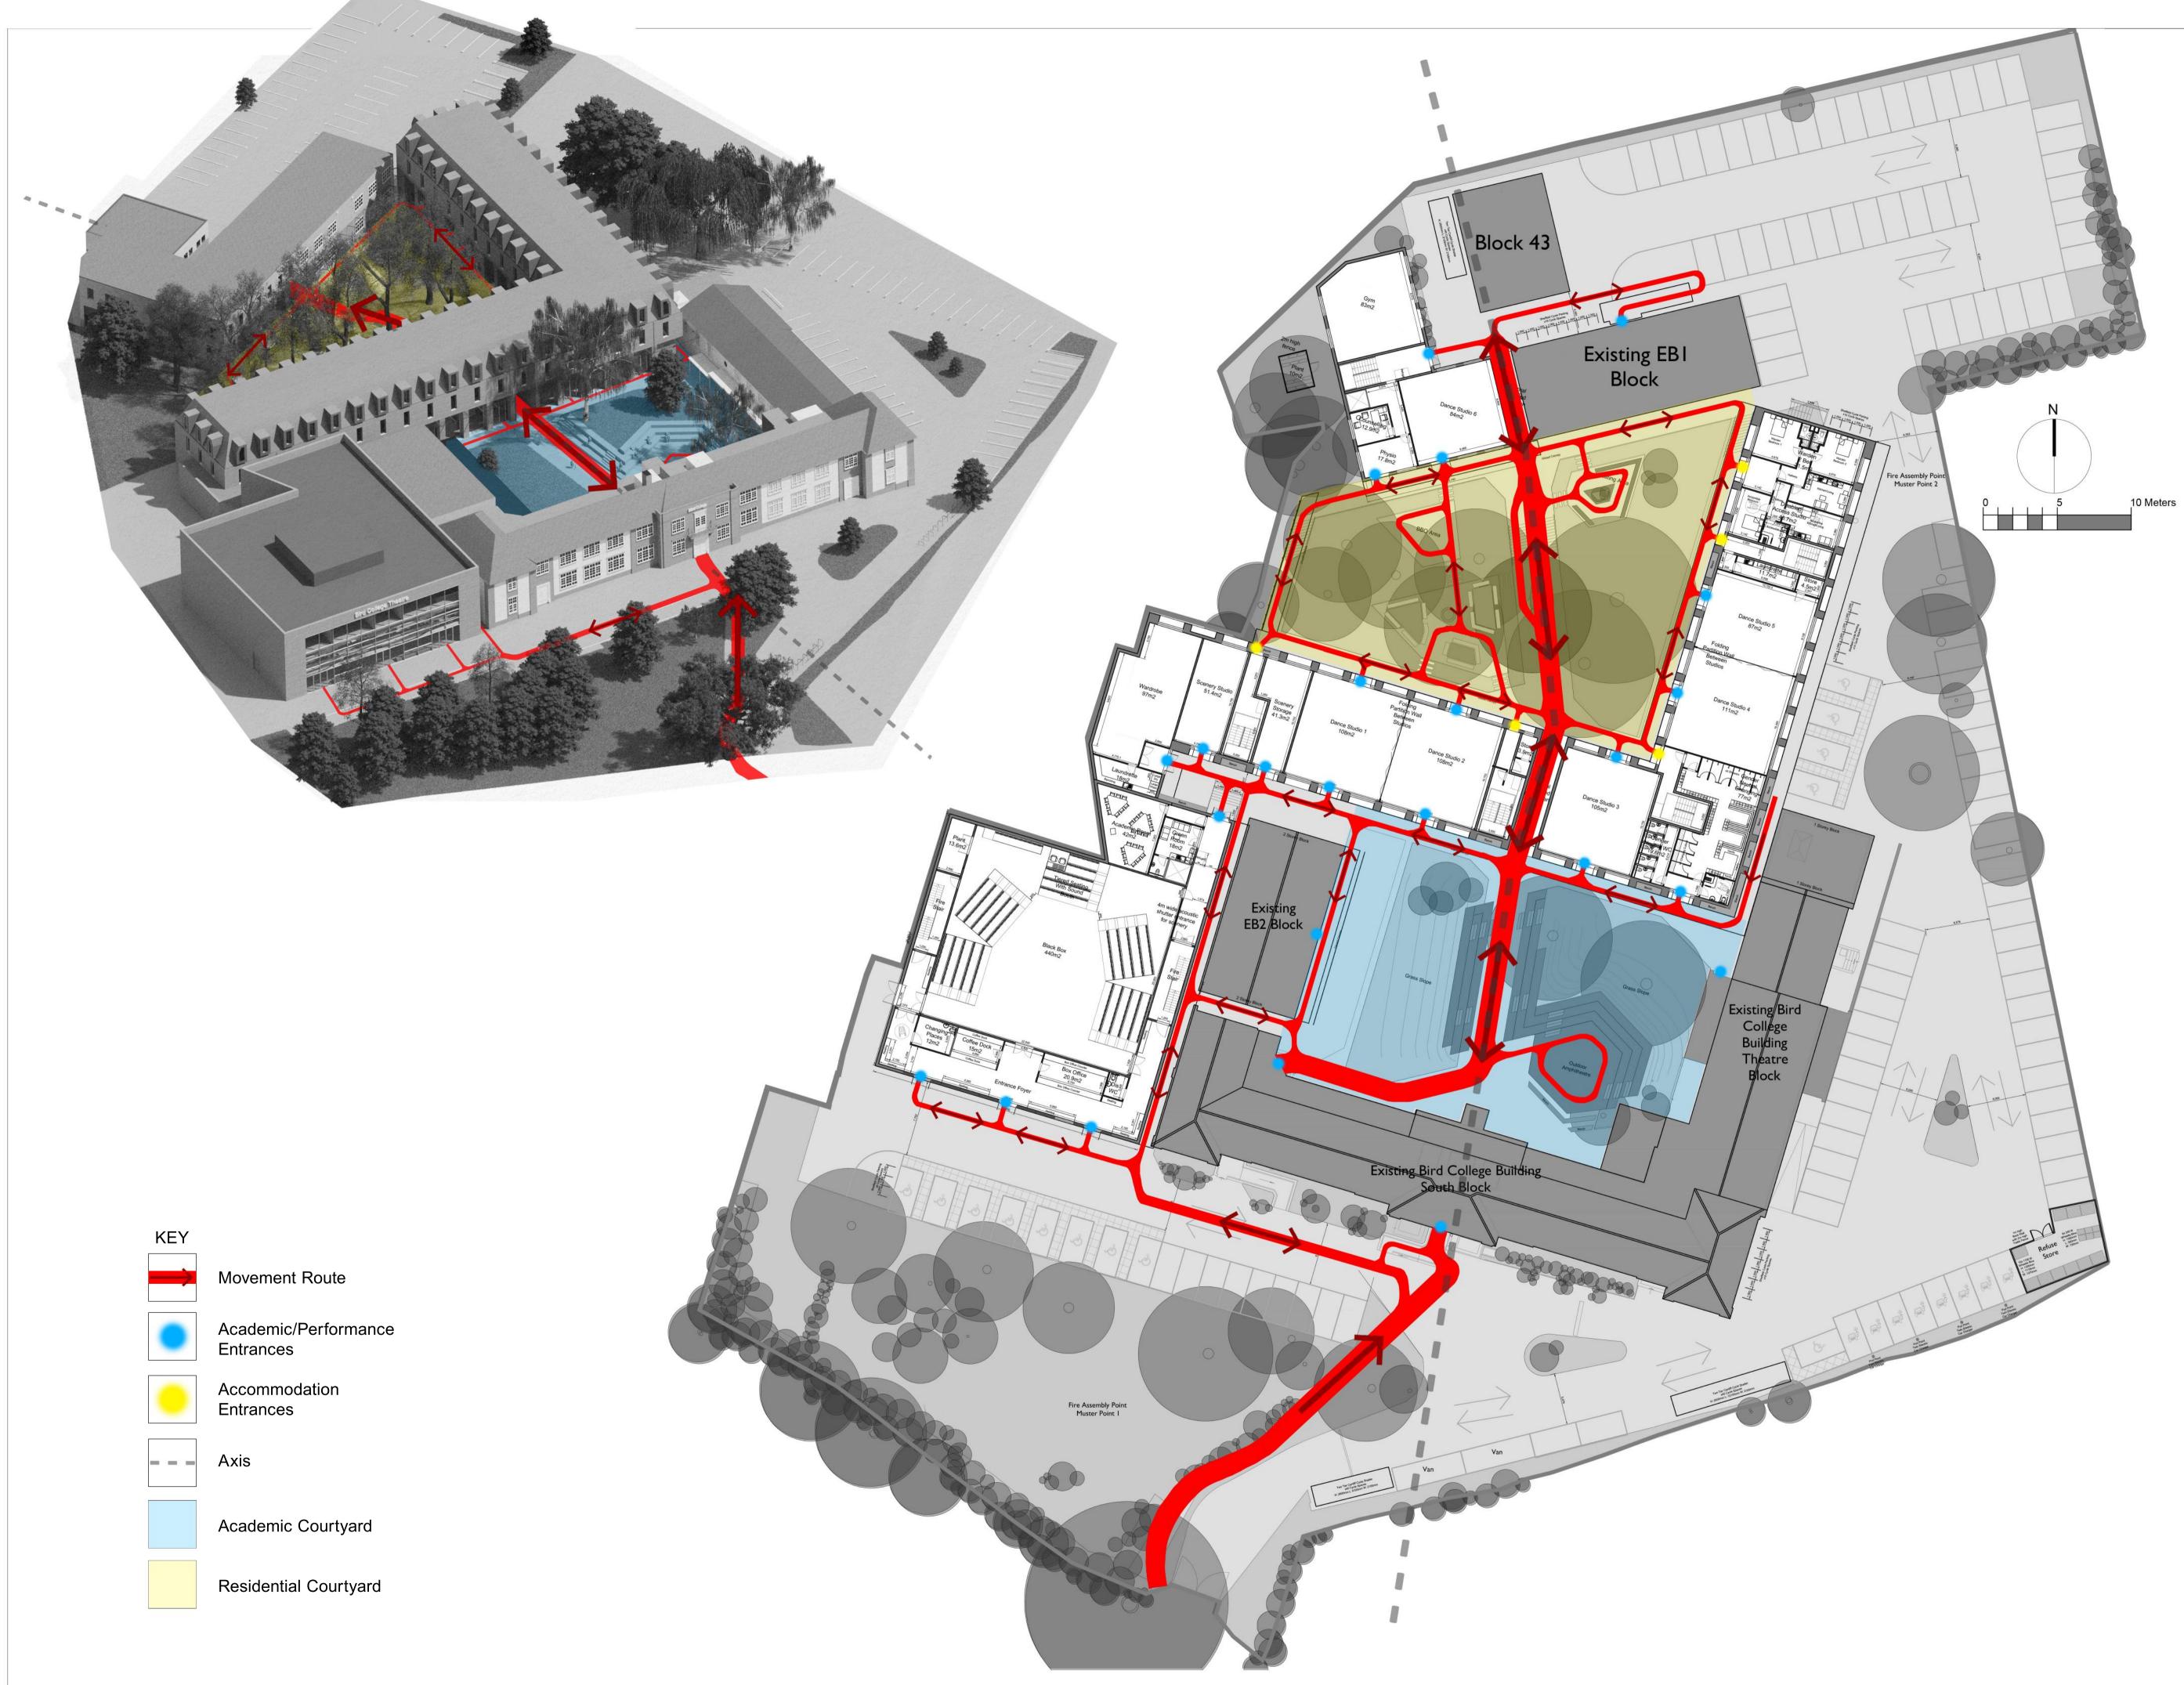

Rev Comment

1.1

Date Initial Chk'd

CTS

Bird College Accomodation and Dance School Alma Road, Sidcup DA14 4ED, SE London Pedestrian Movement

 Preliminary
 As Noted@A1
 30.01.20

 Project No
 Originator
 Zone
 Level
 Type
 Role
 Number
 Rev