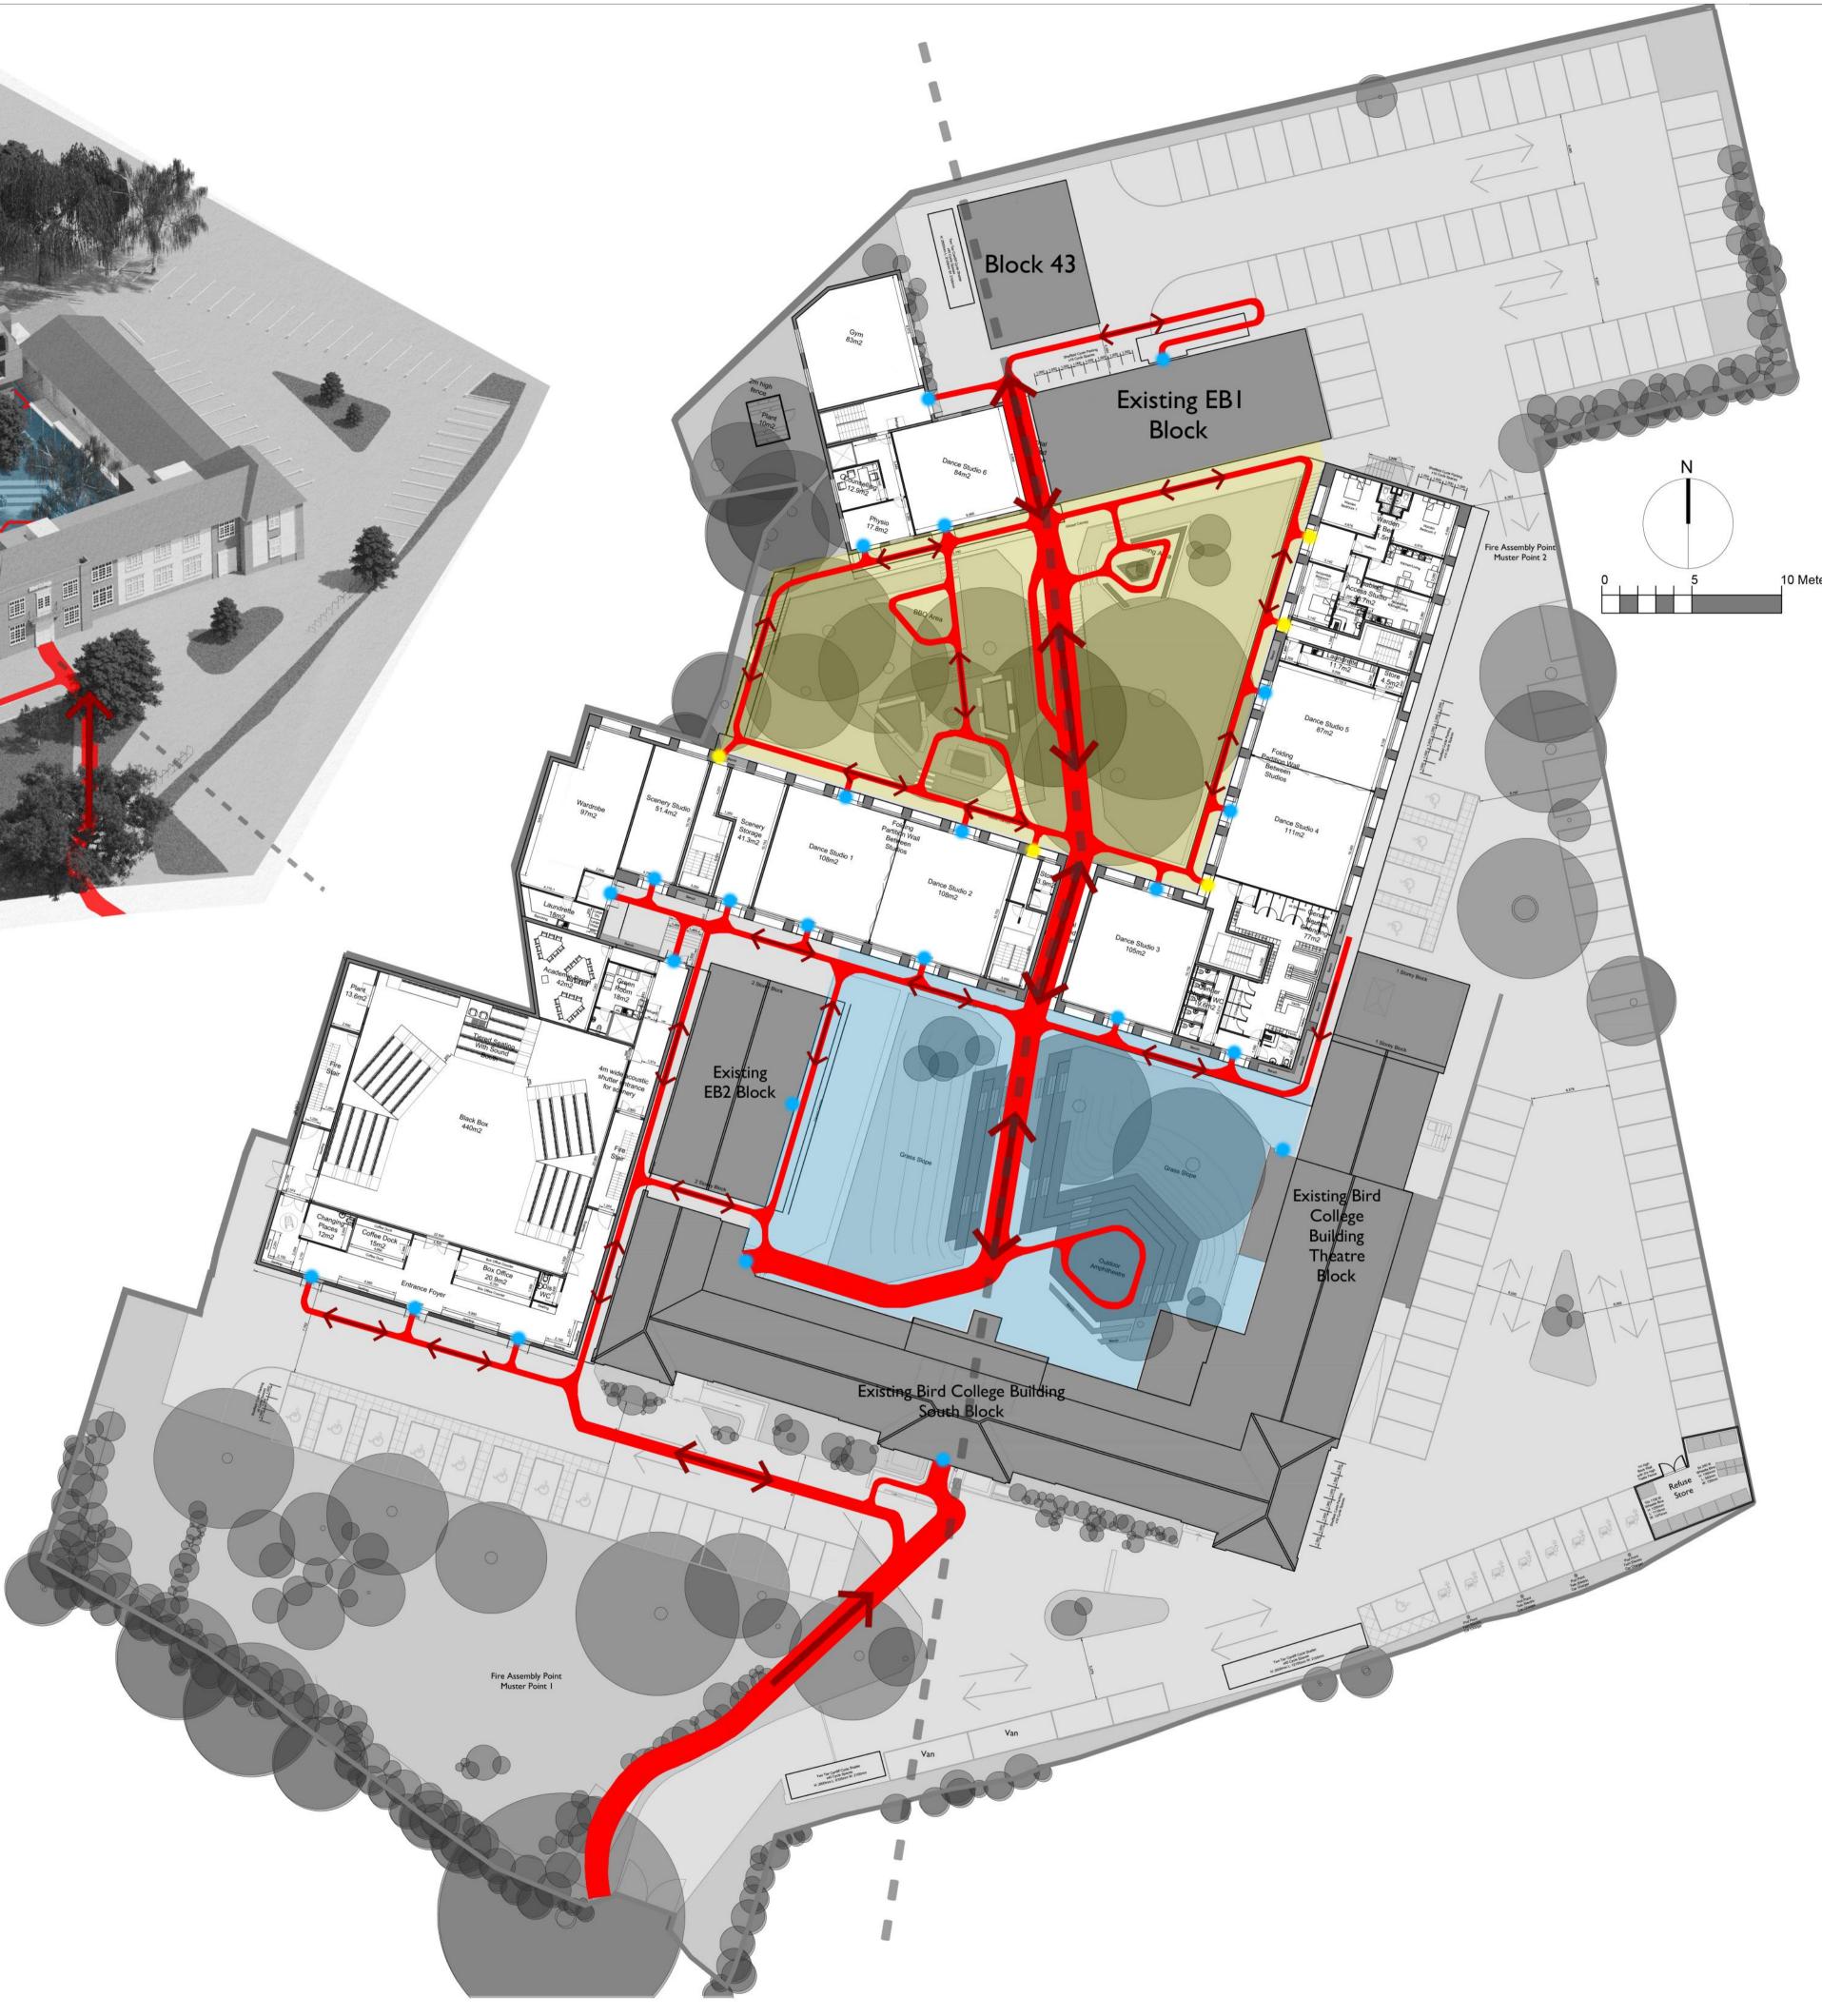

Rev Comment

1.1

Date Initial Chk'd

CTS

Bird College Accomodation and Dance School Alma Road, Sidcup DA14 4ED, SE London Pedestrian Movement

 Preliminary
 As Noted@A1
 30.01.20

 Project No
 Originator
 Zone
 Level
 Type
 Role
 Number
 Rev