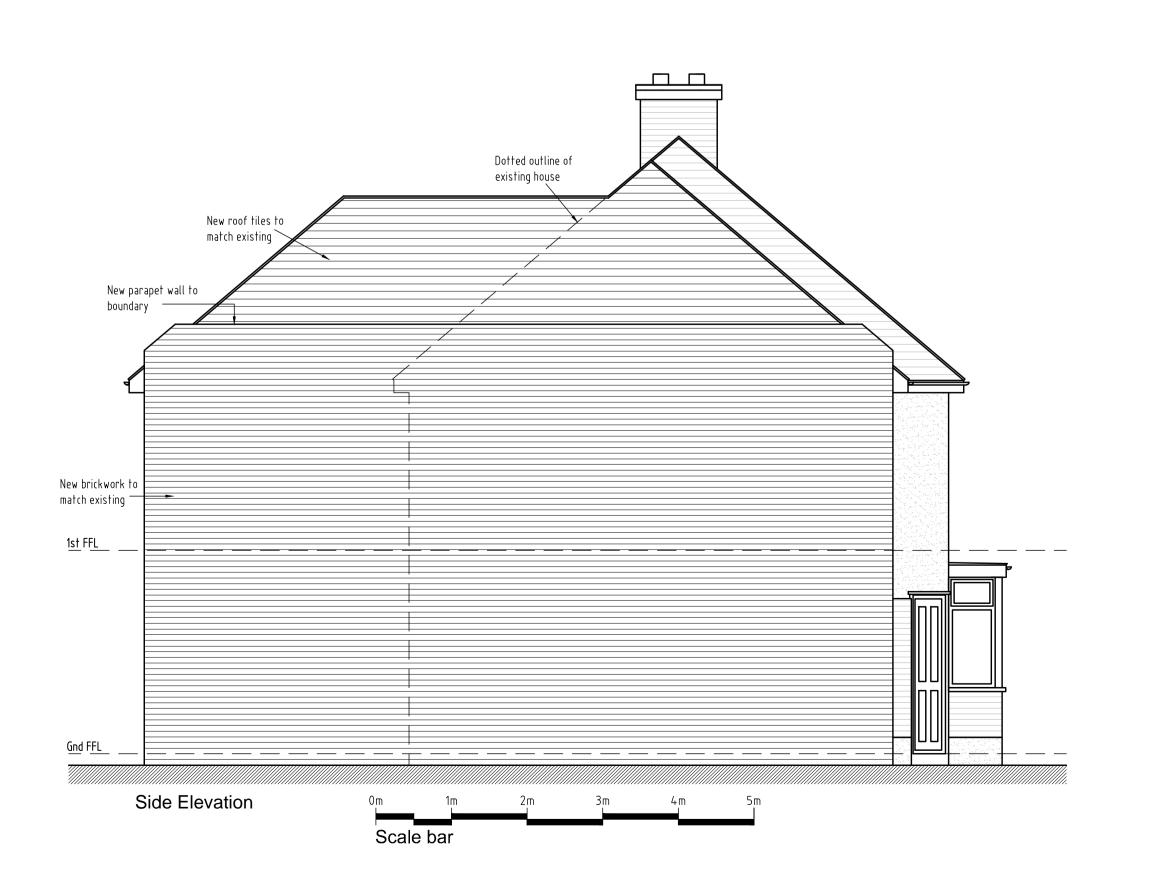

ALL DIMENSIONS TO BE VERIFIED BY THE CONTRACTOR ON SITE

## Note:-

- All dimensions where indicated are approximate and are for guidance purposes only. Actual dimensions should be checked on site.
- For proposed floor plans see drawing 2021/134 - 003.
- Contractor to assume design responsibility under CDM2015.
- Note, all structural information noted should be checked against detailed structural engineers information / calculation sheets.

| ΕV     | DESCRIPTION |                 | DATE | INIT | CHKD |
|--------|-------------|-----------------|------|------|------|
| STATUS |             | FOR INFORMATION |      |      |      |

Client Mr & Mrs Holley

Project 111 Raeburn Road, Sidcup Kent. DA15 8RE

Title Proposed Elevations

| Scale<br>1:50@A1 | Date 27.05.21 | Drawn<br>N/A | Checked<br>N/A |
|------------------|---------------|--------------|----------------|
| Project No:      |               | Drawing No.  | Revision       |
| 2021-134         | 4             | 004          | ~              |