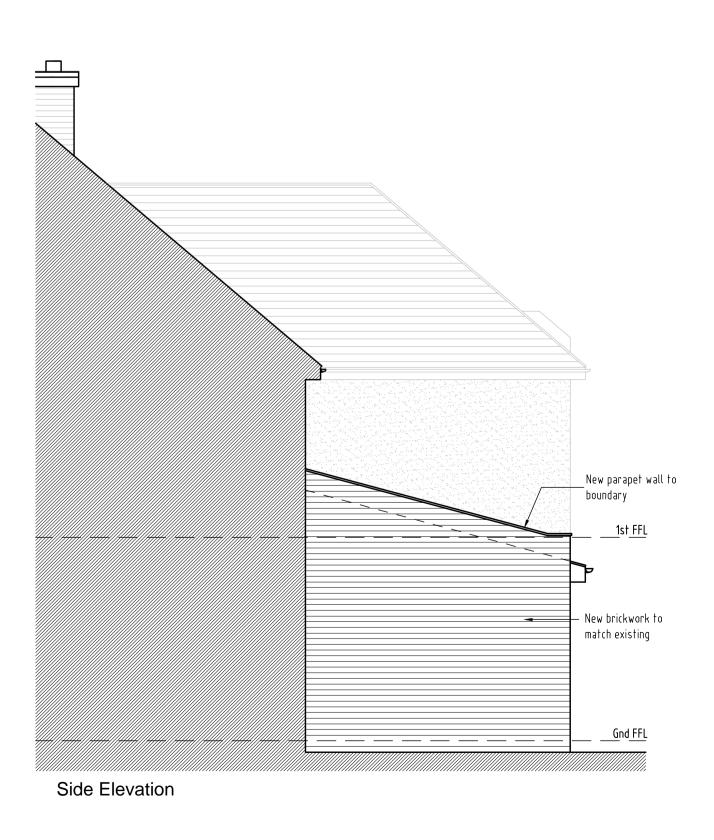

ALL DIMENSIONS TO BE VERIFIED BY THE CONTRACTOR ON SITE

## Note:-

- All dimensions where indicated are approximate and are for guidance purposes only. Actual dimensions should be checked on site.
- For proposed floor plans see drawing 2021/134 - 003.
- Contractor to assume design responsibility under CDM2015.
- Note, all structural information noted should be checked against detailed structural engineers information / calculation sheets.

| ΕV     | DESCRIPTION |                 | DATE | INIT | CHKD |
|--------|-------------|-----------------|------|------|------|
| STATUS |             | FOR INFORMATION |      |      |      |

Client Mr & Mrs Holley

Project 111 Raeburn Road, Sidcup Kent. DA15 8RE

Title Proposed Elevations

| Scale<br>1:50@A1 | Date 27.05.21 | Drawn<br>N/A | Checked<br>N/A |
|------------------|---------------|--------------|----------------|
| Project No:      |               | Drawing No.  | Revision       |
| 2021-134         | 4             | 004          | ~              |