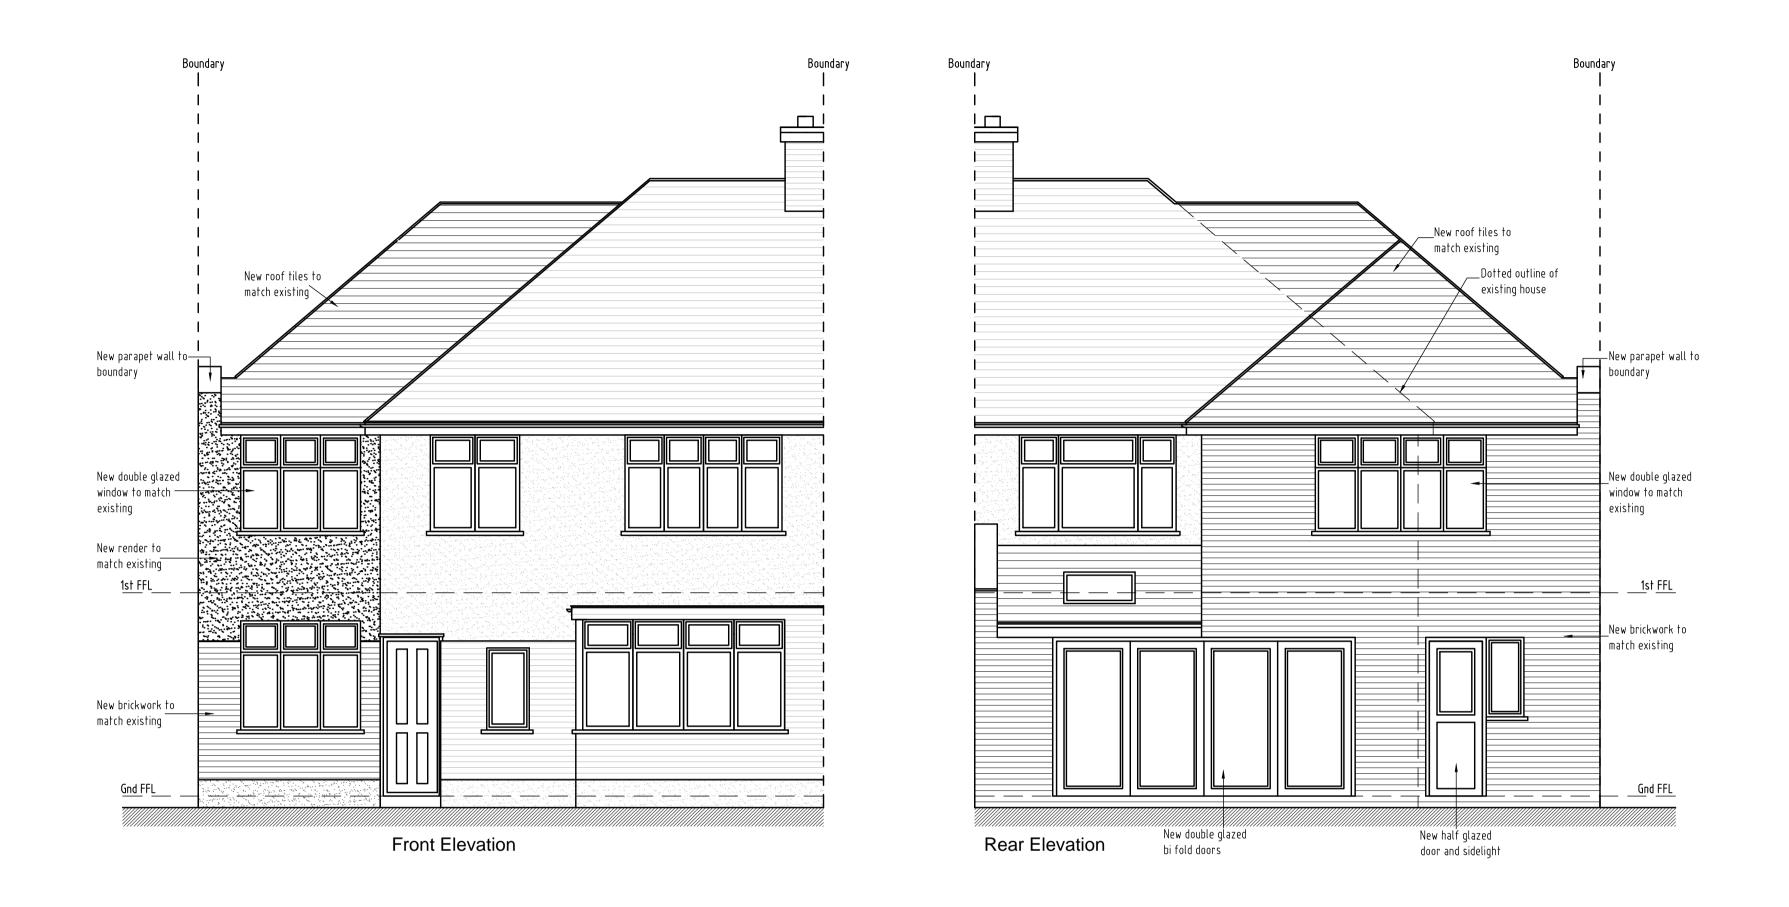

ALL DIMENSIONS TO BE VERIFIED BY THE CONTRACTOR ON SITE

## Note:-

- All dimensions where indicated are approximate and are for guidance purposes only. Actual dimensions should be checked on site.
- For proposed floor plans see drawing 2021/134 - 003.
- Contractor to assume design responsibility under CDM2015.
- Note, all structural information noted should be checked against detailed structural engineers information / calculation sheets.

| ΕV     | DESCRIPTION |                 | DATE | INIT | CHKD |
|--------|-------------|-----------------|------|------|------|
| STATUS |             | FOR INFORMATION |      |      |      |

Client Mr & Mrs Holley

Project 111 Raeburn Road, Sidcup Kent. DA15 8RE

Title Proposed Elevations

| Scale<br>1:50@A1 | Date 27.05.21 | Drawn<br>N/A | Checked<br>N/A |
|------------------|---------------|--------------|----------------|
| Project No:      |               | Drawing No.  | Revision       |
| 2021-134         | 4             | 004          | ~              |