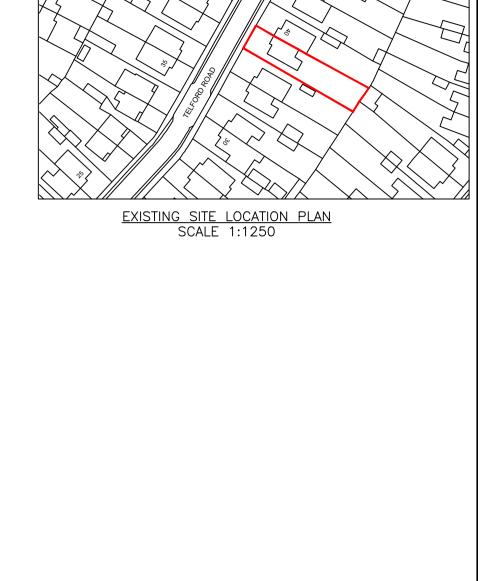

MR & MRS ELWELL

Project Title: 38 TELFORD ROAD, SIDCUP, SE9 3RD

Drawing Title:

**EXISTING ELEVATIONS** 

| 1:50      | Sheet Size: | Date:<br>16/04/21 |
|-----------|-------------|-------------------|
| Drawn By: | Check       | ed By:            |