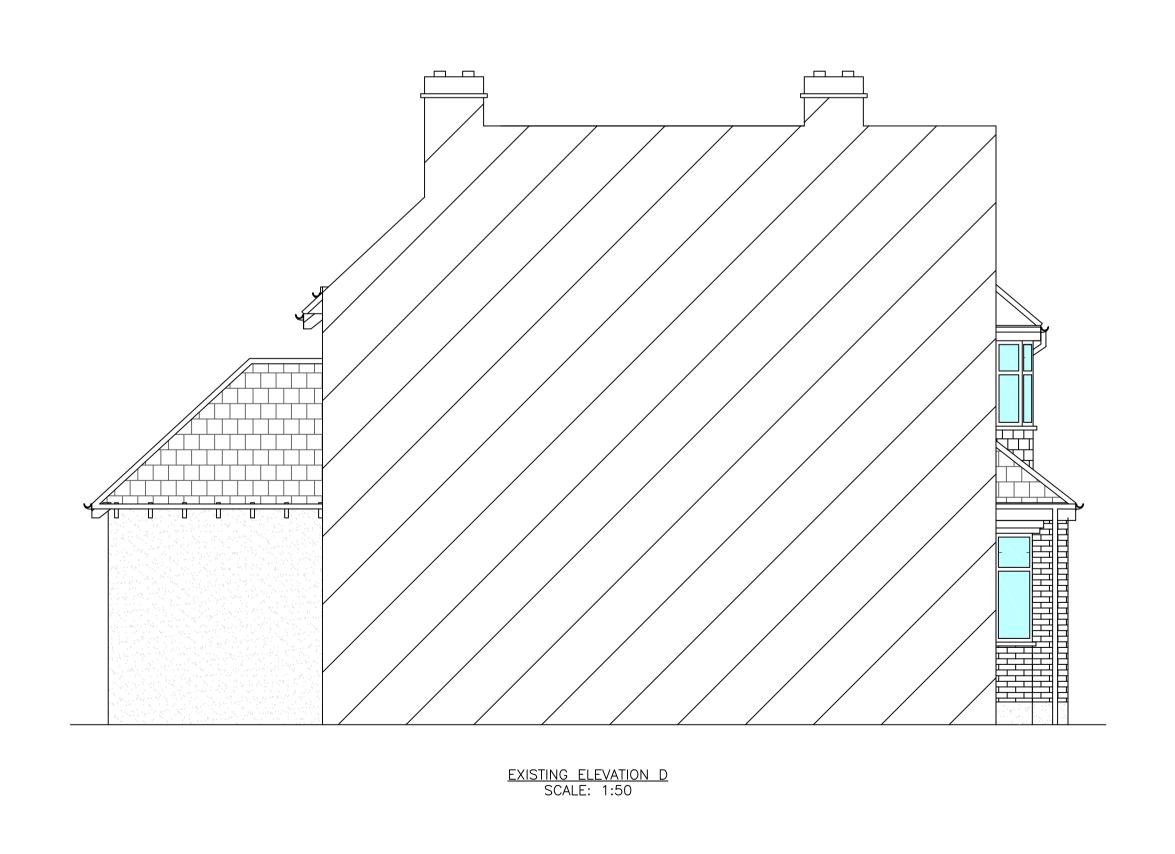

MR & MRS ELWELL

Project Title: 38 TELFORD ROAD, SIDCUP, SE9 3RD

Drawing Title:

**EXISTING ELEVATIONS** 

| 1:50      | Sheet Size: | Date:<br>16/04/21 |
|-----------|-------------|-------------------|
| Drawn By: | Check       | ed By:            |