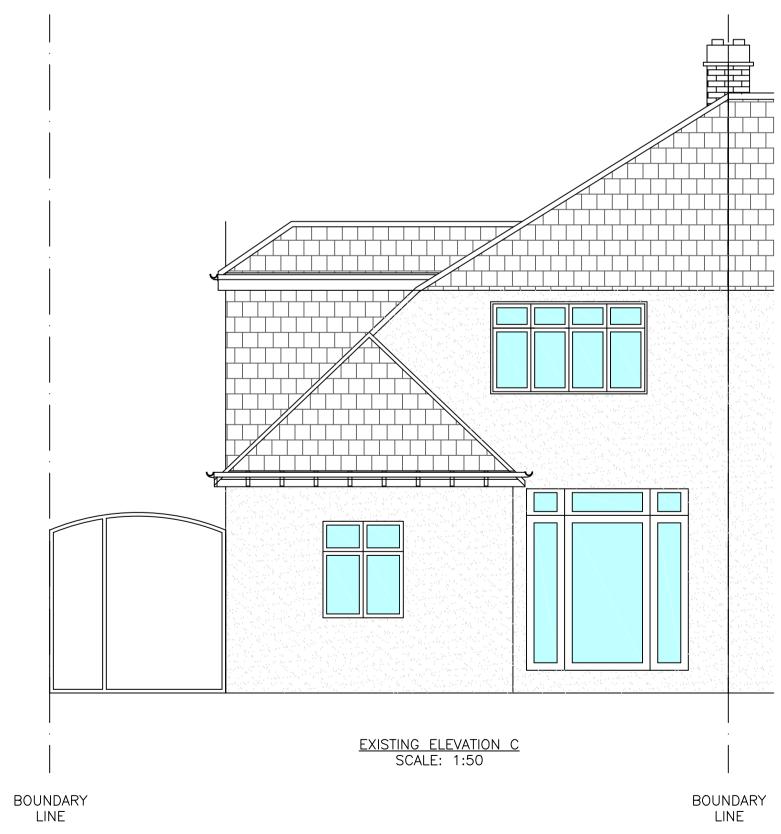

MR & MRS ELWELL

Project Title: 38 TELFORD ROAD, SIDCUP, SE9 3RD

Drawing Title:

**EXISTING ELEVATIONS** 

| 1:50      | Sheet Size: | Date:<br>16/04/21 |
|-----------|-------------|-------------------|
| Drawn By: | Check       | ed By:            |