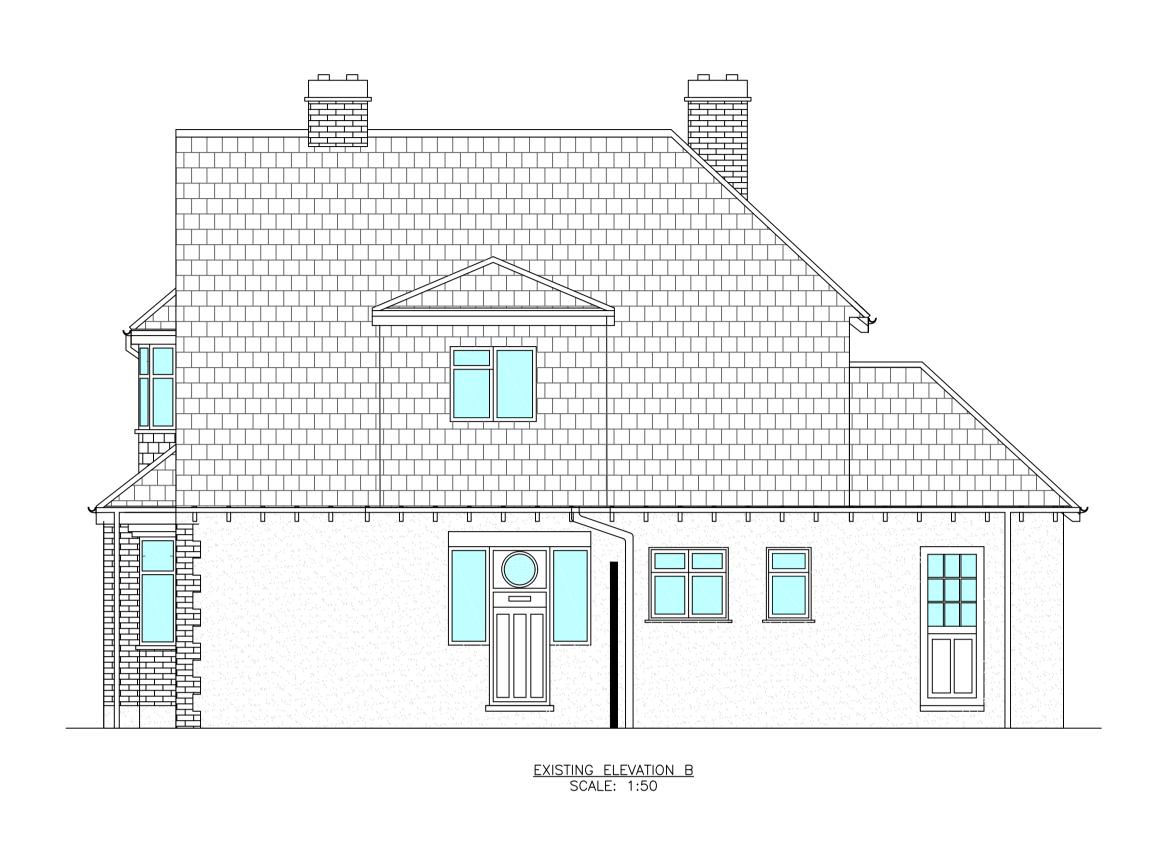

MR & MRS ELWELL

Project Title: 38 TELFORD ROAD, SIDCUP, SE9 3RD

Drawing Title:

**EXISTING ELEVATIONS** 

| 1:50      | Sheet Size: | Date:<br>16/04/21 |
|-----------|-------------|-------------------|
| Drawn By: | Check       | ed By:            |