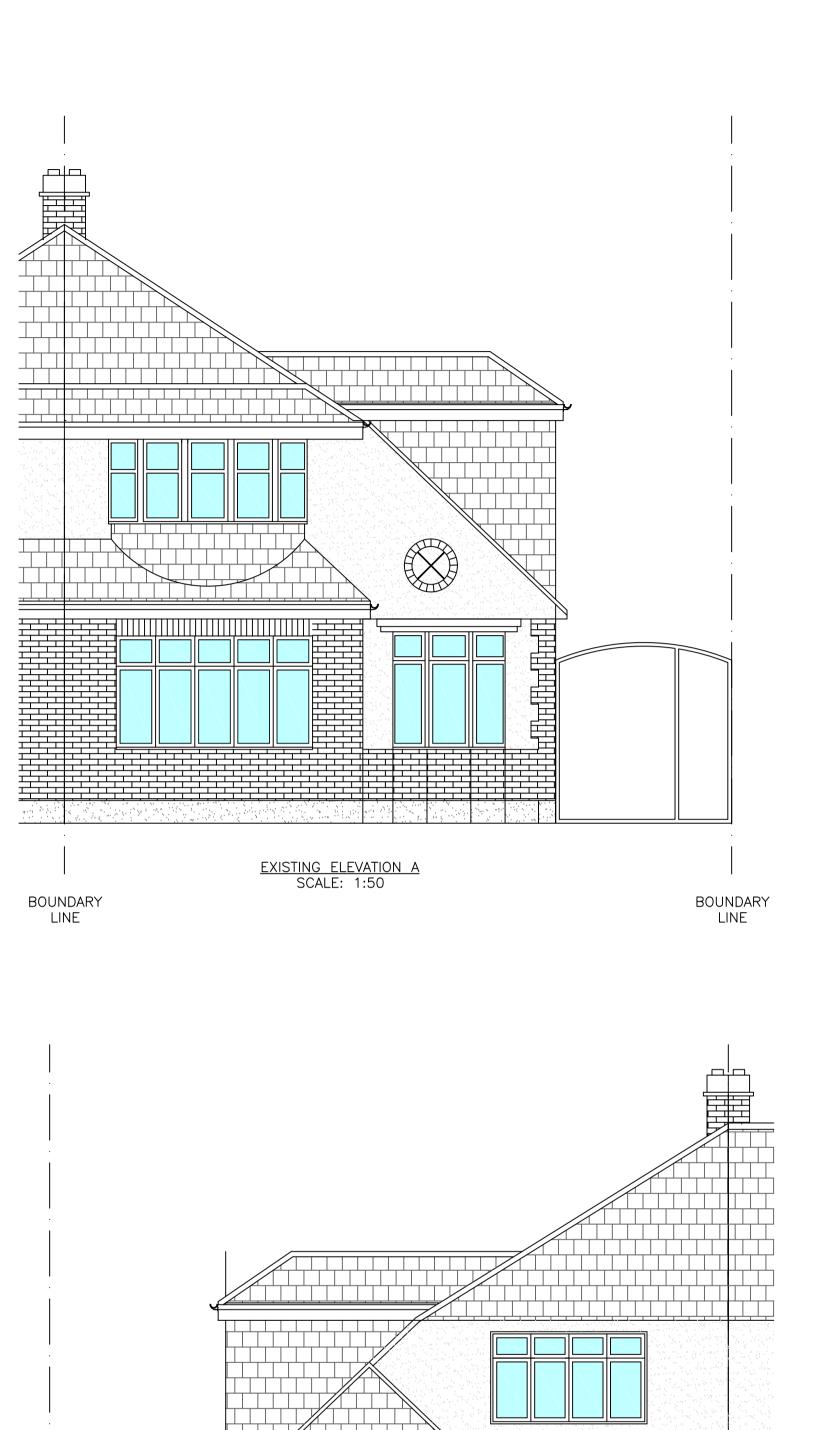

MR & MRS ELWELL

Project Title: 38 TELFORD ROAD, SIDCUP, SE9 3RD

Drawing Title:

**EXISTING ELEVATIONS** 

| 1:50      | Sheet Size: | Date:<br>16/04/21 |
|-----------|-------------|-------------------|
| Drawn By: | Check       | ed By:            |