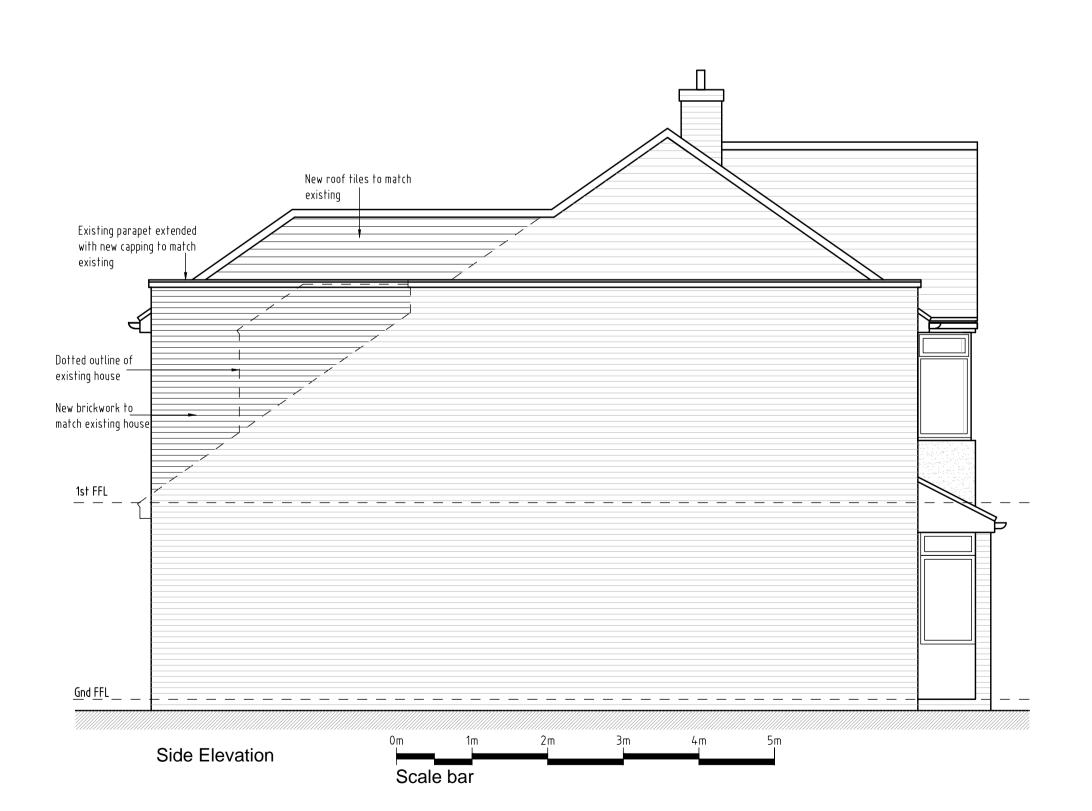

REV DESCRIPTION DATE INIT CHKD STATUS FOR INFORMATION

Client Mr & Mrs Charlton

Project 44 Howard Avenue, Sidcup, Bexley, Kent. DA5 3BE

Title Proposed Elevations

Scale Date Drawn Checked 1:50@A1 21.05.21 N/A N/A