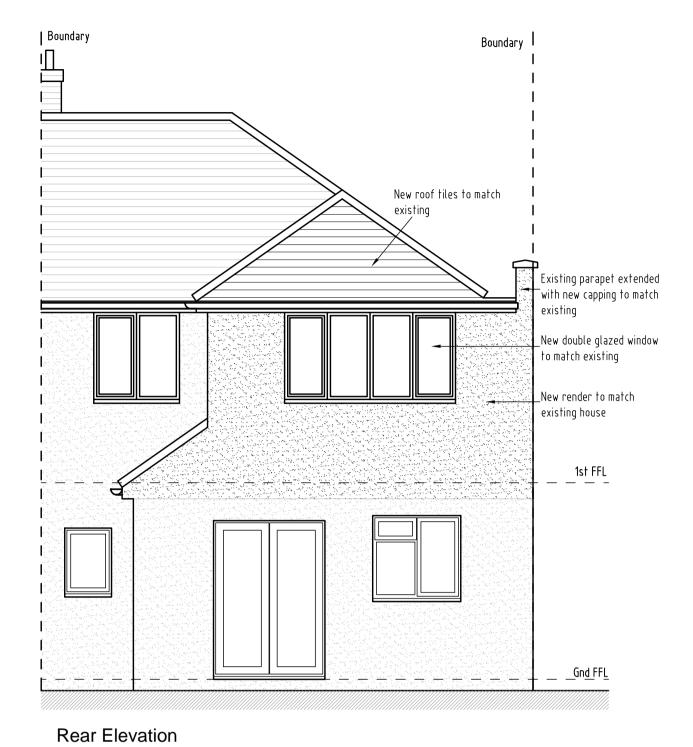

REV DESCRIPTION DATE INIT CHKD STATUS FOR INFORMATION

Client Mr & Mrs Charlton

Project 44 Howard Avenue, Sidcup, Bexley, Kent. DA5 3BE

Title Proposed Elevations

Scale Date Drawn Checked 1:50@A1 21.05.21 N/A N/A