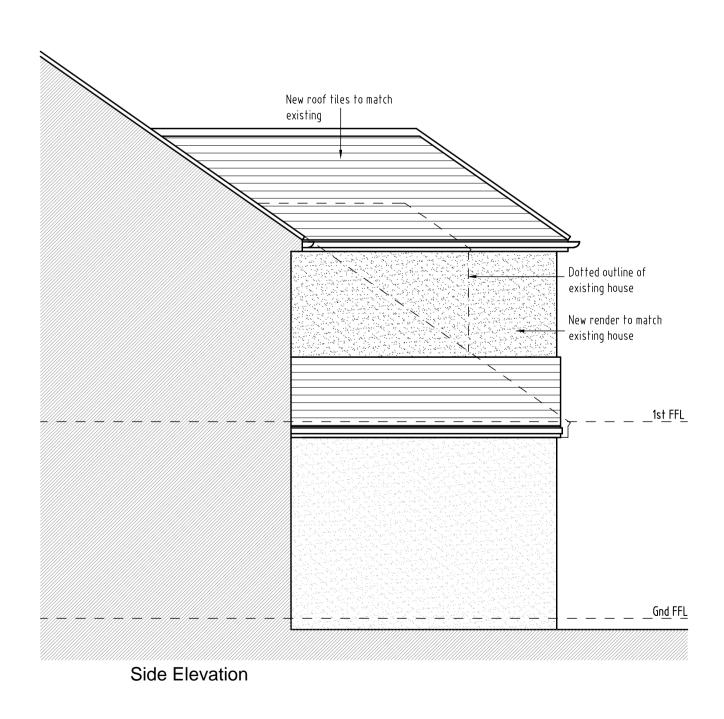

REV DESCRIPTION DATE INIT CHKD STATUS FOR INFORMATION

Client Mr & Mrs Charlton

Project 44 Howard Avenue, Sidcup, Bexley, Kent. DA5 3BE

Title Proposed Elevations

Scale Date Drawn Checked 1:50@A1 21.05.21 N/A N/A