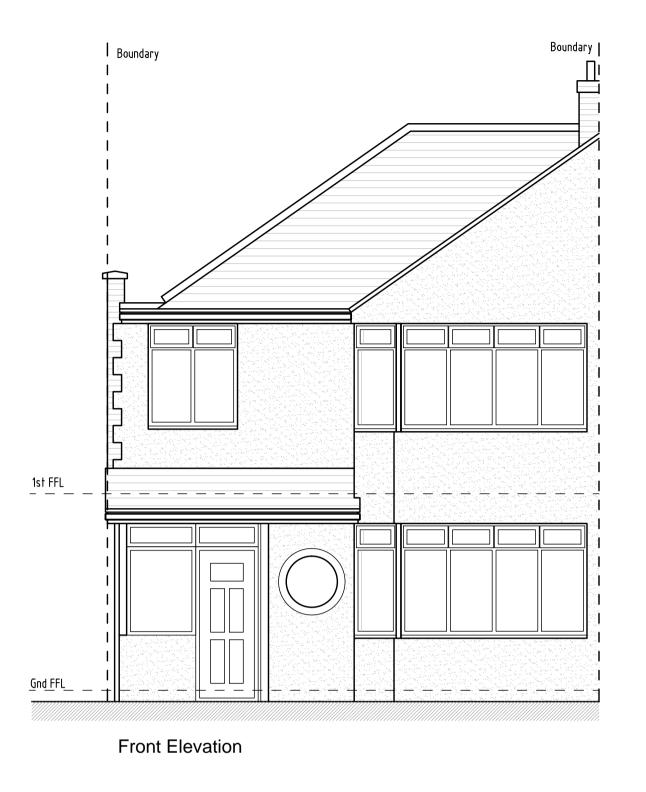

REV DESCRIPTION DATE INIT CHKD STATUS FOR INFORMATION

Client Mr & Mrs Charlton

Project 44 Howard Avenue, Sidcup, Bexley, Kent. DA5 3BE

Title Proposed Elevations

Scale Date Drawn Checked 1:50@A1 21.05.21 N/A N/A