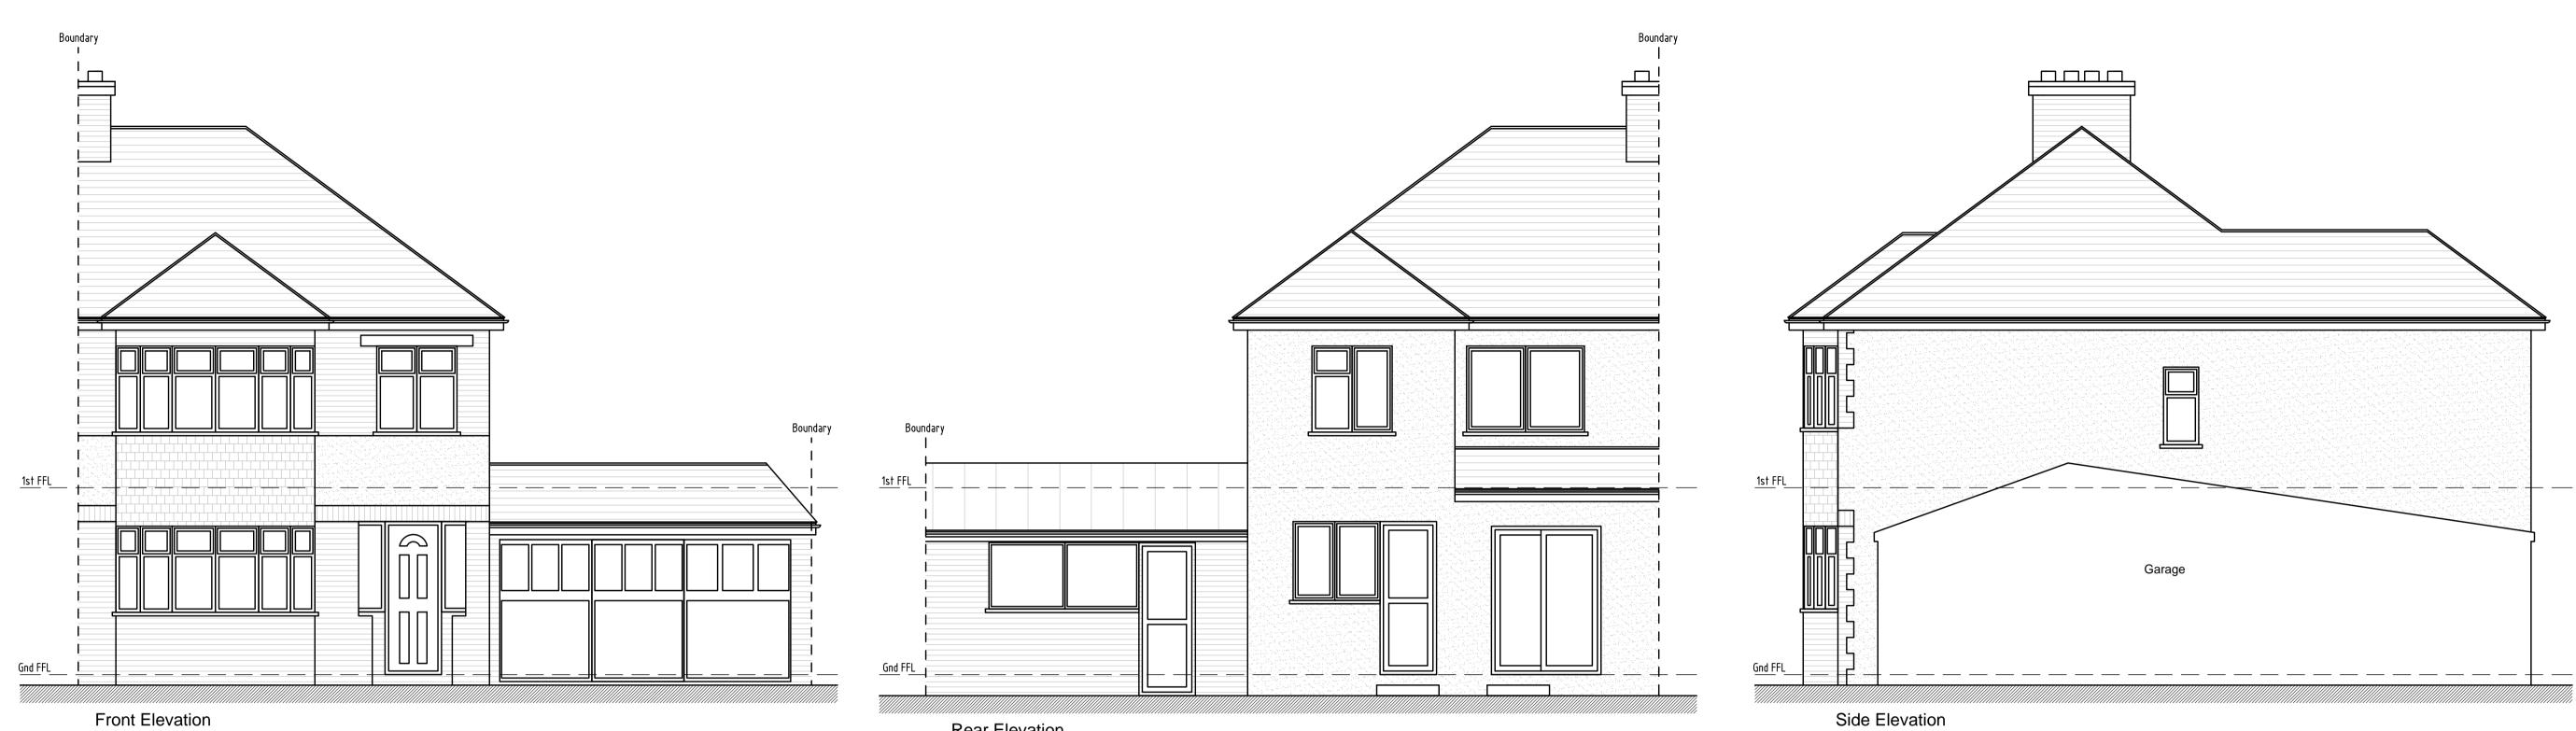

Front Elevation

**Rear Elevation** 

ALL DIMENSIONS TO BE VERIFIED BY THE CONTRACTOR ON SITE

| REV    | DESCRIPTION |                 | DATE | INIT | CHKD |
|--------|-------------|-----------------|------|------|------|
| STATUS |             | FOR INFORMATION |      |      |      |
|        |             |                 |      |      |      |

Client Mr & Mrs Learmouth

<sup>Project</sup> 112 Wren Road, Sidcup, Kent. DA14 4NF

Title Existing Floor Plans, Elevations & Section

| Scale<br>1:50@A1 | Date<br>March '21 | Drawn<br>N/A | Checked<br><mark>N/A</mark> |
|------------------|-------------------|--------------|-----------------------------|
| Project No:      |                   | Drawing No.  | Revision                    |
| 2021-042         | 2                 | 002          | ~                           |