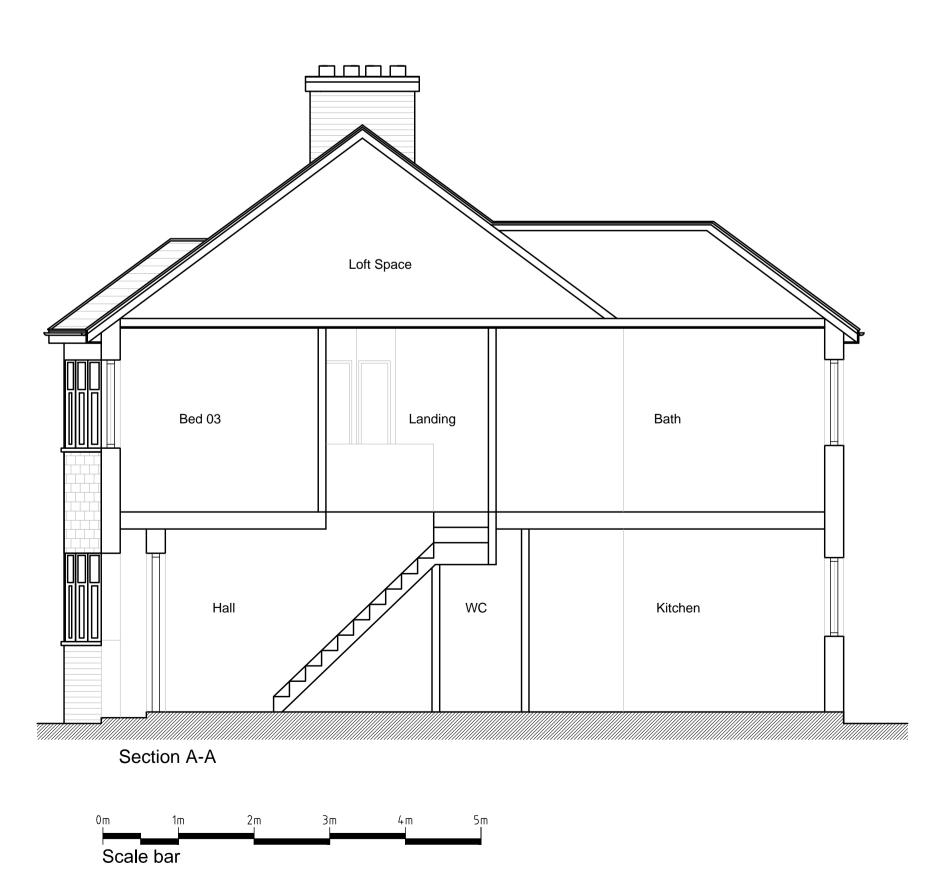

Client Mr & Mrs Learmouth

<sup>Project</sup> 112 Wren Road, Sidcup, Kent. DA14 4NF

Title Existing Floor Plans, Elevations & Section

| Scale<br>1:50@A1 | Date<br>March '21 | Drawn<br>N/A | Checked<br><mark>N/A</mark> |
|------------------|-------------------|--------------|-----------------------------|
| Project No:      |                   | Drawing No.  | Revision                    |
| 2021-042         | 2                 | 002          | ~                           |