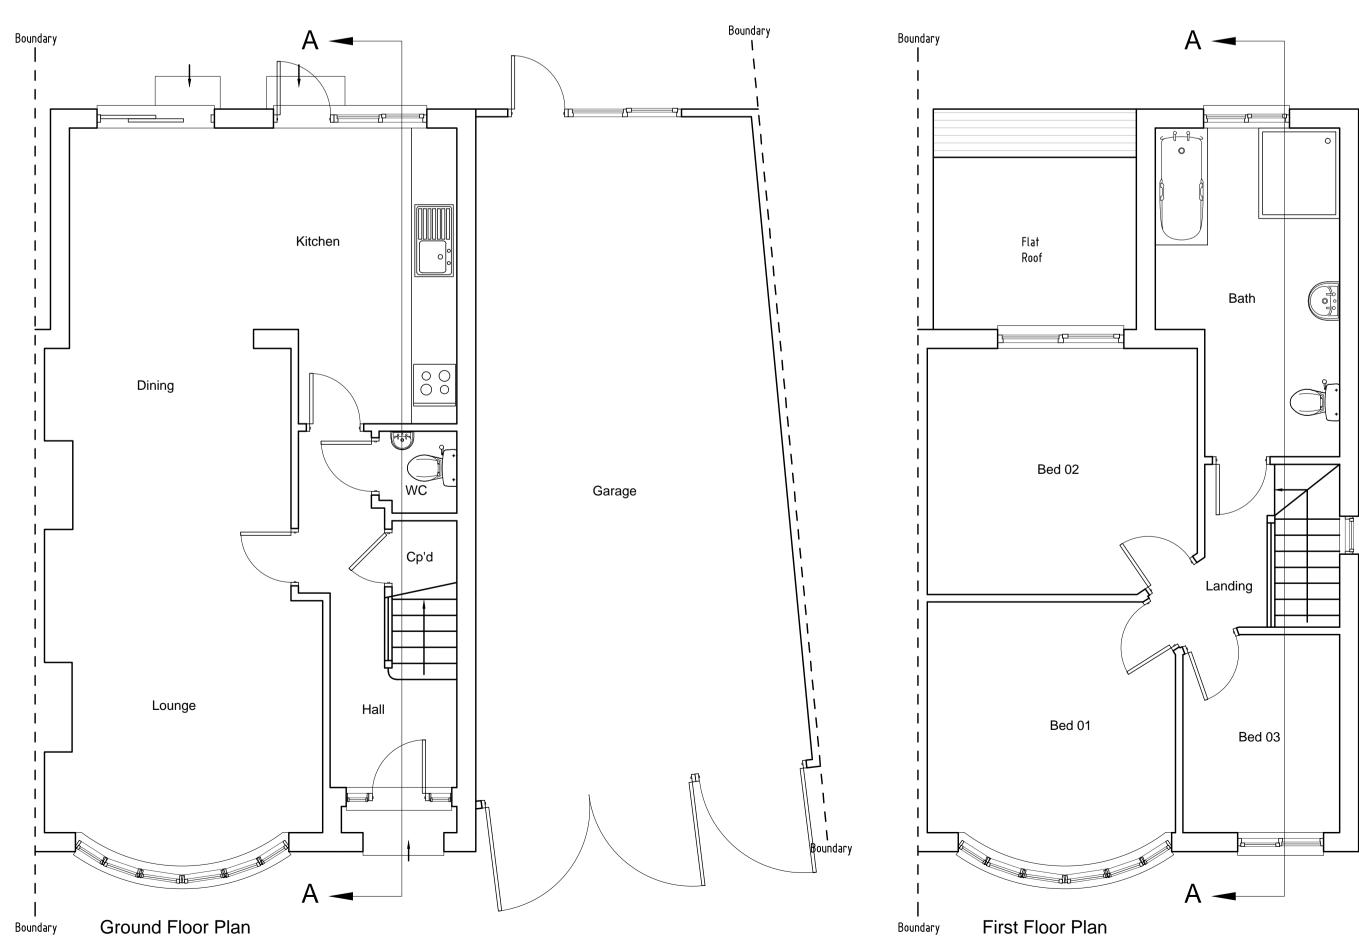

Client Mr & Mrs Learmouth

<sup>Project</sup> 112 Wren Road, Sidcup, Kent. DA14 4NF

Title Existing Floor Plans, Elevations & Section

| Scale<br>1:50@A1 | Date<br>March '21 | Drawn<br>N/A | Checked<br><mark>N/A</mark> |
|------------------|-------------------|--------------|-----------------------------|
| Project No:      |                   | Drawing No.  | Revision                    |
| 2021-042         | 2                 | 002          | ~                           |