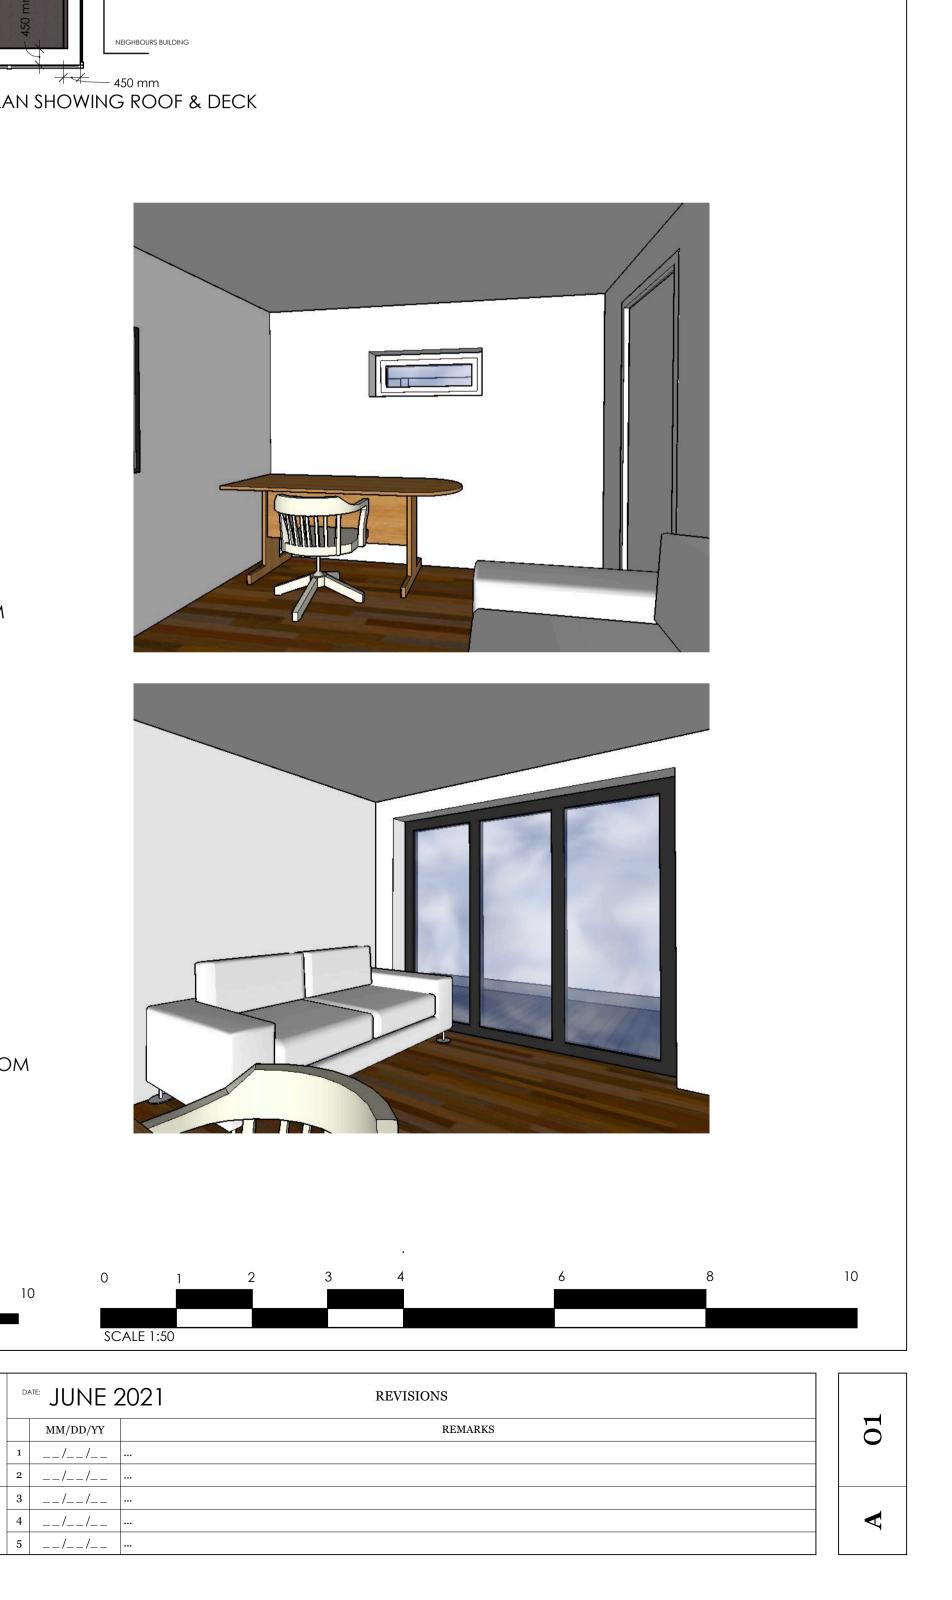

ADDRESS:

EXISTING & PROPOSED ELEVATIONS, PROPOSED FLOOR PLAN & SECTION, OVER VIEWS & PERSPECTIVE VIEWS, ROOF PLAN.

| RANCES<br>RMANLTD<br>Vifrancesnorman.uk  | MR D WHITE | ELEVATIONS 1:100<br>FLOOR PLAN & SECTION 1:50<br>OVERVIEWS & PERSPECTIVES NTS@A1 | 1 2 | JUINE /<br>MM/DD/YY<br>// | <u>_</u> |
|------------------------------------------|------------|----------------------------------------------------------------------------------|-----|---------------------------|----------|
| 47 BRIXHAM ROAD, WELLING, KENT, DA16 1EH |            |                                                                                  | 3   | //                        |          |
|                                          |            |                                                                                  | 4   | //                        |          |
|                                          |            |                                                                                  | 5   | /_/                       | .        |