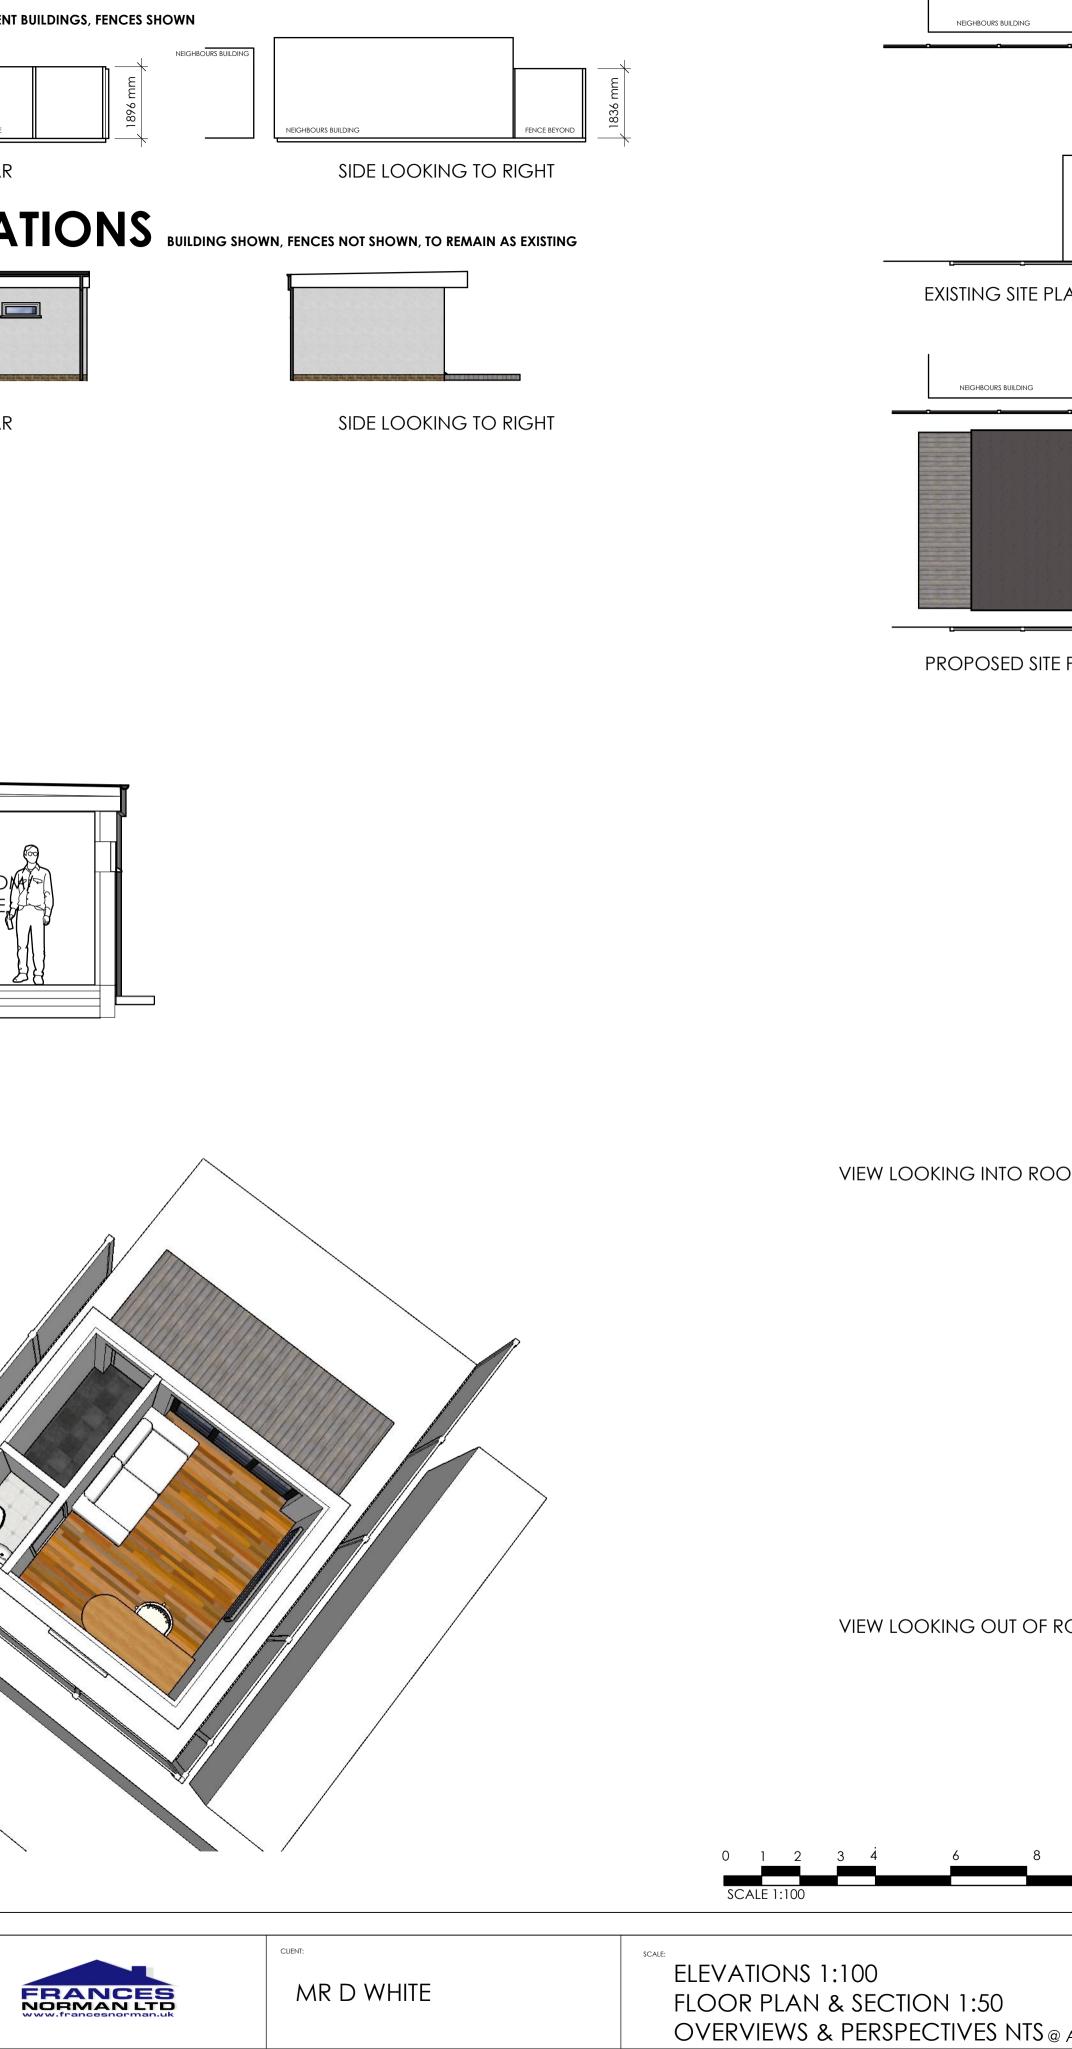

ADDRESS:

EXISTING & PROPOSED ELEVATIONS, PROPOSED FLOOR PLAN & SECTION, OVER VIEWS & PERSPECTIVE VIEWS, ROOF PLAN.

| RANCES<br>RMANLTD<br>Vifrancesnorman.uk  | MR D WHITE | ELEVATIONS 1:100<br>FLOOR PLAN & SECTION 1:50<br>OVERVIEWS & PERSPECTIVES NTS@A1 | 1 2 | JUINE /<br>MM/DD/YY<br>// | <u>_</u> |
|------------------------------------------|------------|----------------------------------------------------------------------------------|-----|---------------------------|----------|
| 47 BRIXHAM ROAD, WELLING, KENT, DA16 1EH |            |                                                                                  | 3   | //                        |          |
|                                          |            |                                                                                  | 4   | //                        |          |
|                                          |            |                                                                                  | 5   | /_/                       | .        |