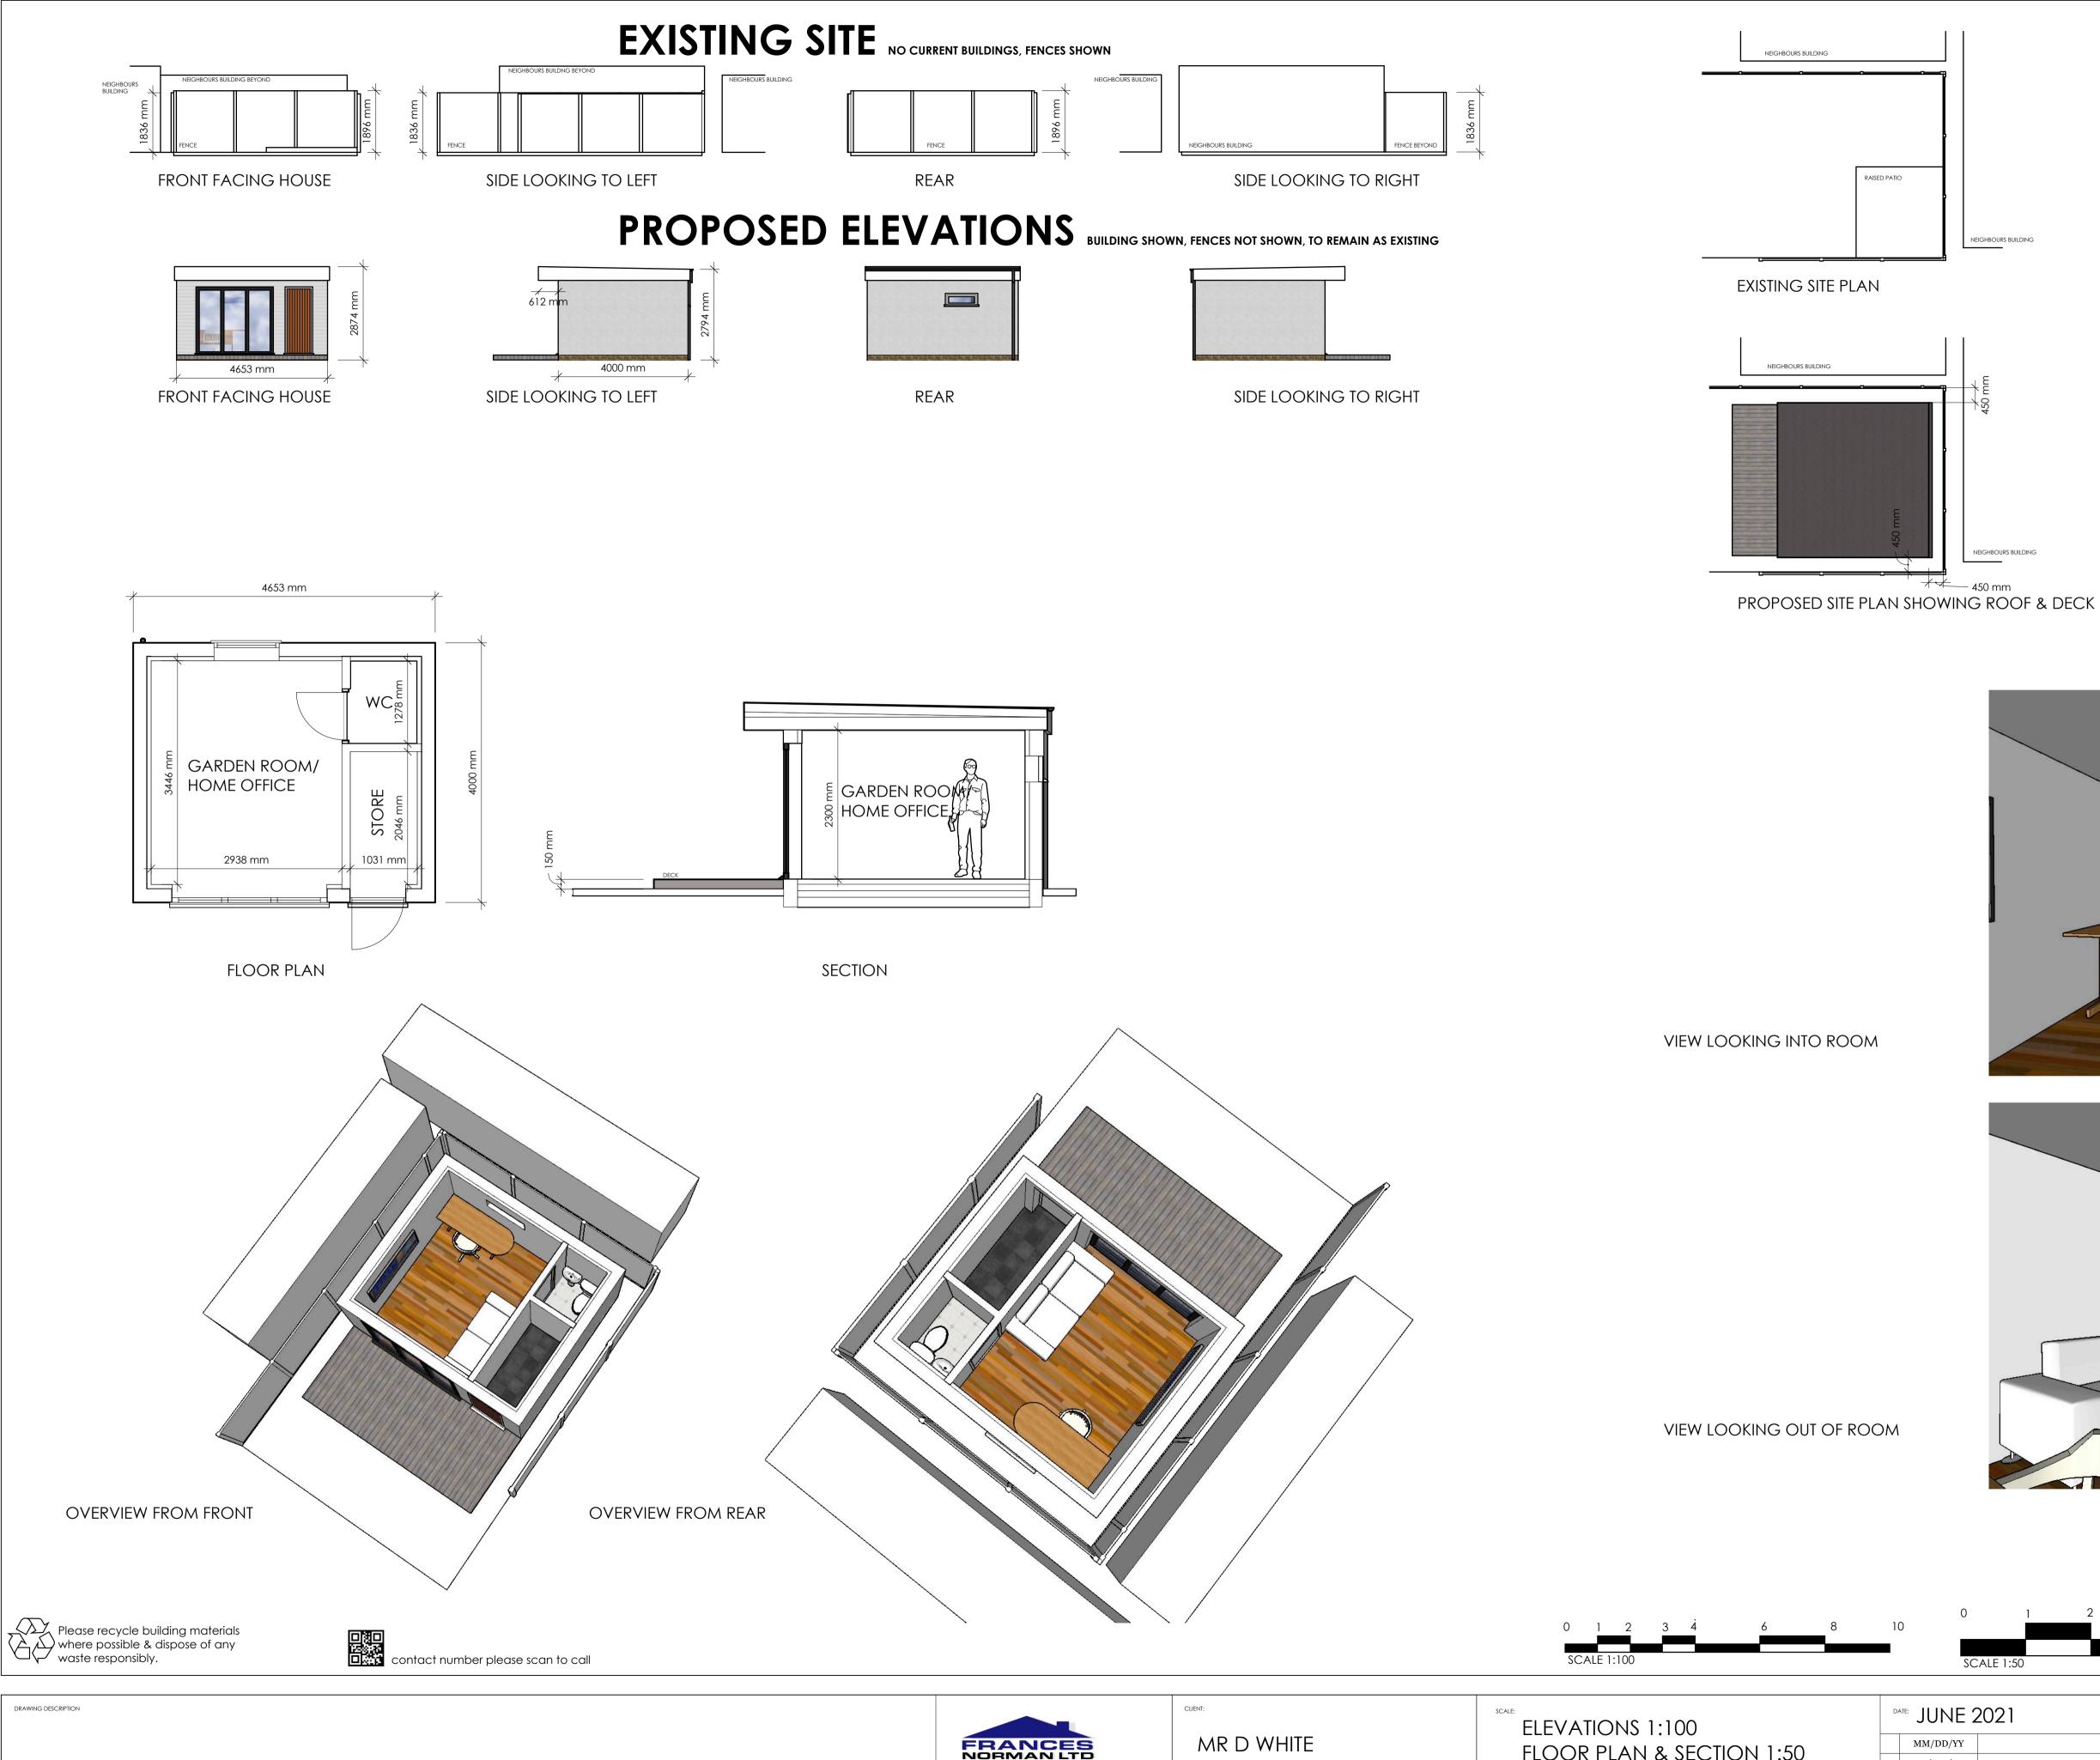

ADDRESS:

EXISTING & PROPOSED ELEVATIONS, PROPOSED FLOOR PLAN & SECTION, OVER VIEWS & PERSPECTIVE VIEWS, ROOF PLAN.

| RANCES<br>RMANLTD<br>Vifrancesnorman.uk  | MR D WHITE | ELEVATIONS 1:100<br>FLOOR PLAN & SECTION 1:50<br>OVERVIEWS & PERSPECTIVES NTS@A1 | 1 2 | JUINE /<br>MM/DD/YY<br>// | <u>_</u> |
|------------------------------------------|------------|----------------------------------------------------------------------------------|-----|---------------------------|----------|
| 47 BRIXHAM ROAD, WELLING, KENT, DA16 1EH |            |                                                                                  | 3   | //                        |          |
|                                          |            |                                                                                  | 4   | //                        |          |
|                                          |            |                                                                                  | 5   | /_/                       | .        |