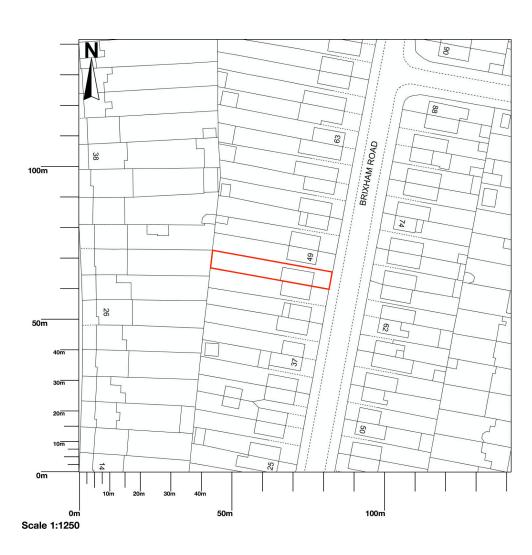

## 47 Brixham Road, Welling, DA16 1EH

Map area bounded by: 547551,176662 547693,176804. Produced on 07 July 2021 from the OS National Geographic Database. Reproduction in whole or part is prohibited without the prior permission of Ordnance Survey. © Crown copyright 2021. Supplied by UKPlanningMaps.com a licensed OS partner (100054135). Unique plan reference: p2cuk/658179/891852