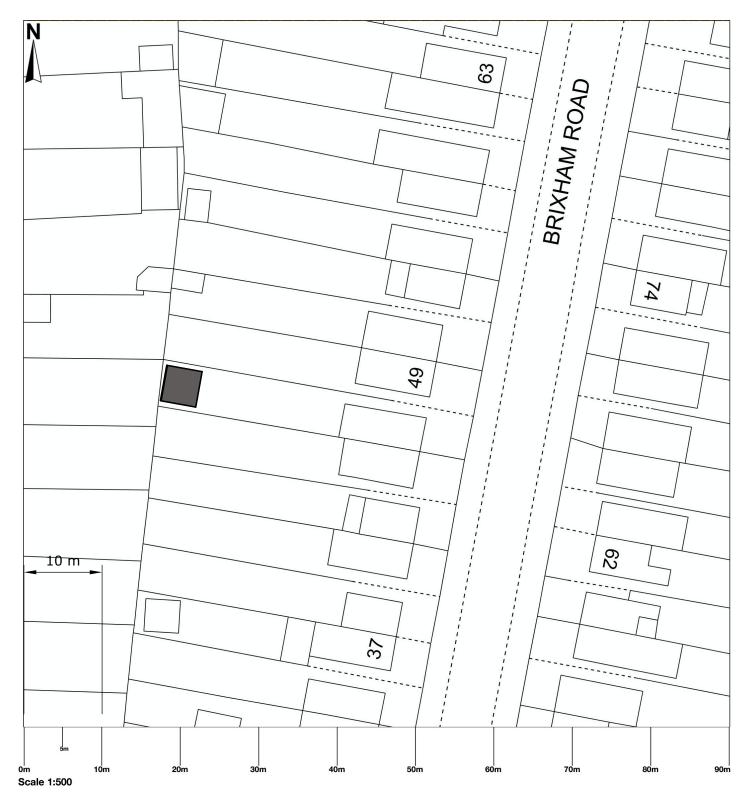

## 47 Brixham Road, Welling, DA16 1EH

Map area bounded by: 547577,176688 547667,176778. Produced on 07 July 2021 from the OS National Geographic Database. Reproduction in whole or part is prohibited without the prior permission of Ordnance Survey. © Crown copyright 2021. Supplied by UKPlanningMaps.com a licensed OS partner (100054135). Unique plan reference: b90cuk/658179/891849