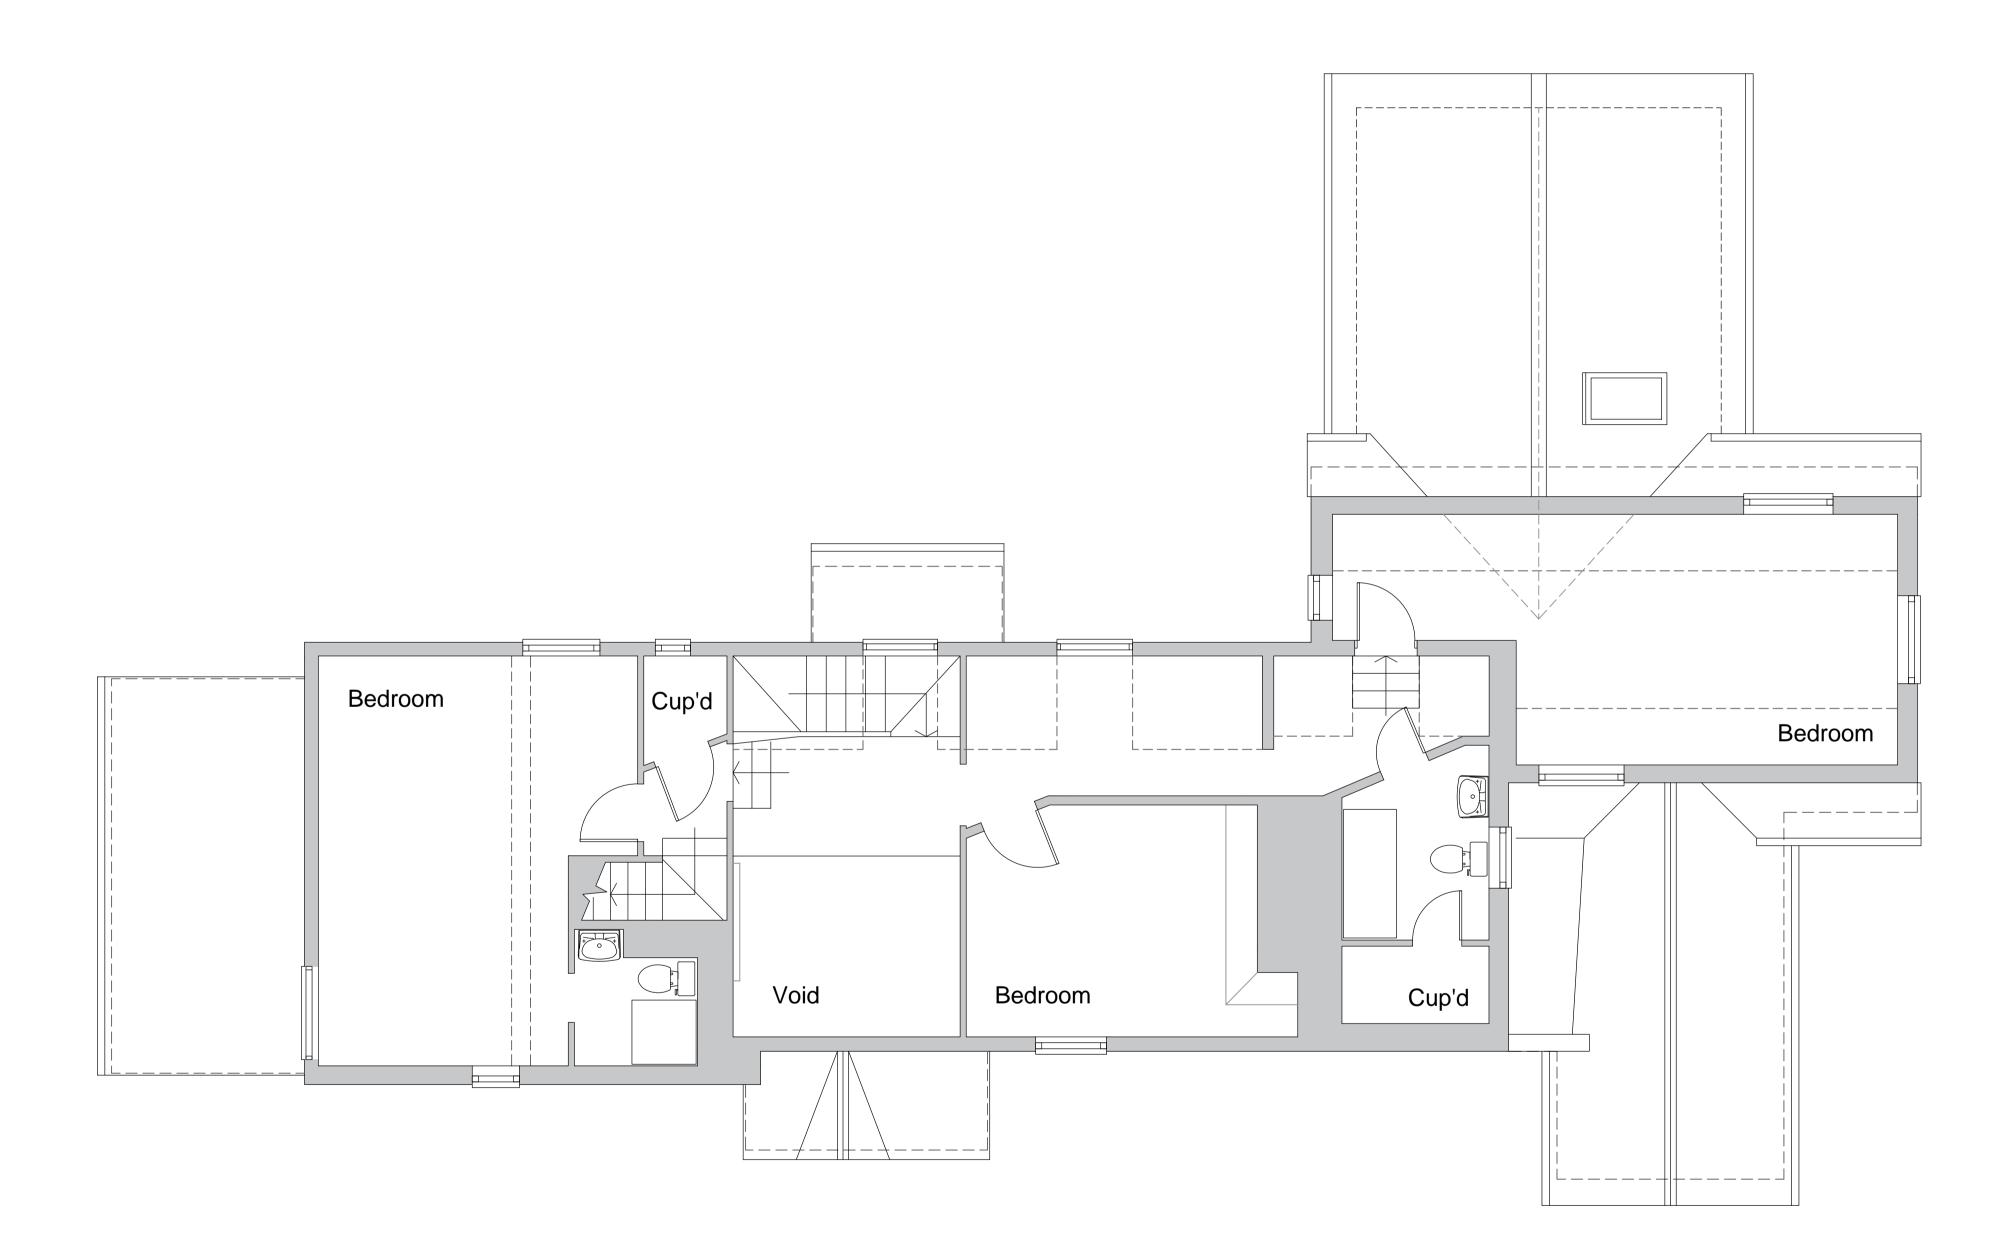

| Rev | Date | Description | Drawn |
|-----|------|-------------|-------|
| -   | -    | -           | -     |
|     |      |             |       |

|    |    |    |    |    |    |                            | A N                                                                       |            |  |
|----|----|----|----|----|----|----------------------------|---------------------------------------------------------------------------|------------|--|
|    |    |    |    |    |    | Tricker                    | Blackie                                                                   | Associates |  |
|    |    |    |    |    |    | Projec<br>Plannir          | ered Architects<br>t Managemen<br>ng Consultants<br>Sudbury. Suffolk CO10 |            |  |
|    |    |    |    |    |    | Tel: 01787 37573<br>client | 2 E: info@trickerblackie                                                  | .co.uk     |  |
|    |    |    |    |    |    | Mr & Mrs M Irwin           |                                                                           |            |  |
|    |    |    |    |    |    | project                    |                                                                           |            |  |
|    |    |    |    |    |    | Stakers                    |                                                                           |            |  |
|    |    |    |    |    |    | Spout Lane                 |                                                                           |            |  |
|    |    |    |    |    |    | Lt Cornard                 | 1                                                                         |            |  |
|    |    |    |    |    |    | drawing title              |                                                                           |            |  |
|    |    |    |    |    |    | Proposed First Floor Plan  |                                                                           |            |  |
|    |    |    |    |    |    |                            |                                                                           |            |  |
|    |    |    |    |    |    | <sup>ref</sup><br>2121     | drawing no.<br>PA04                                                       | rev        |  |
|    |    |    |    |    |    |                            |                                                                           |            |  |
|    |    | 0  | 0  |    | _  | date                       | scale                                                                     | drawn by   |  |
| )m | 1m | 2m | 3m | 4m | 5m | Aug 21                     | 1:50 @A1                                                                  |            |  |