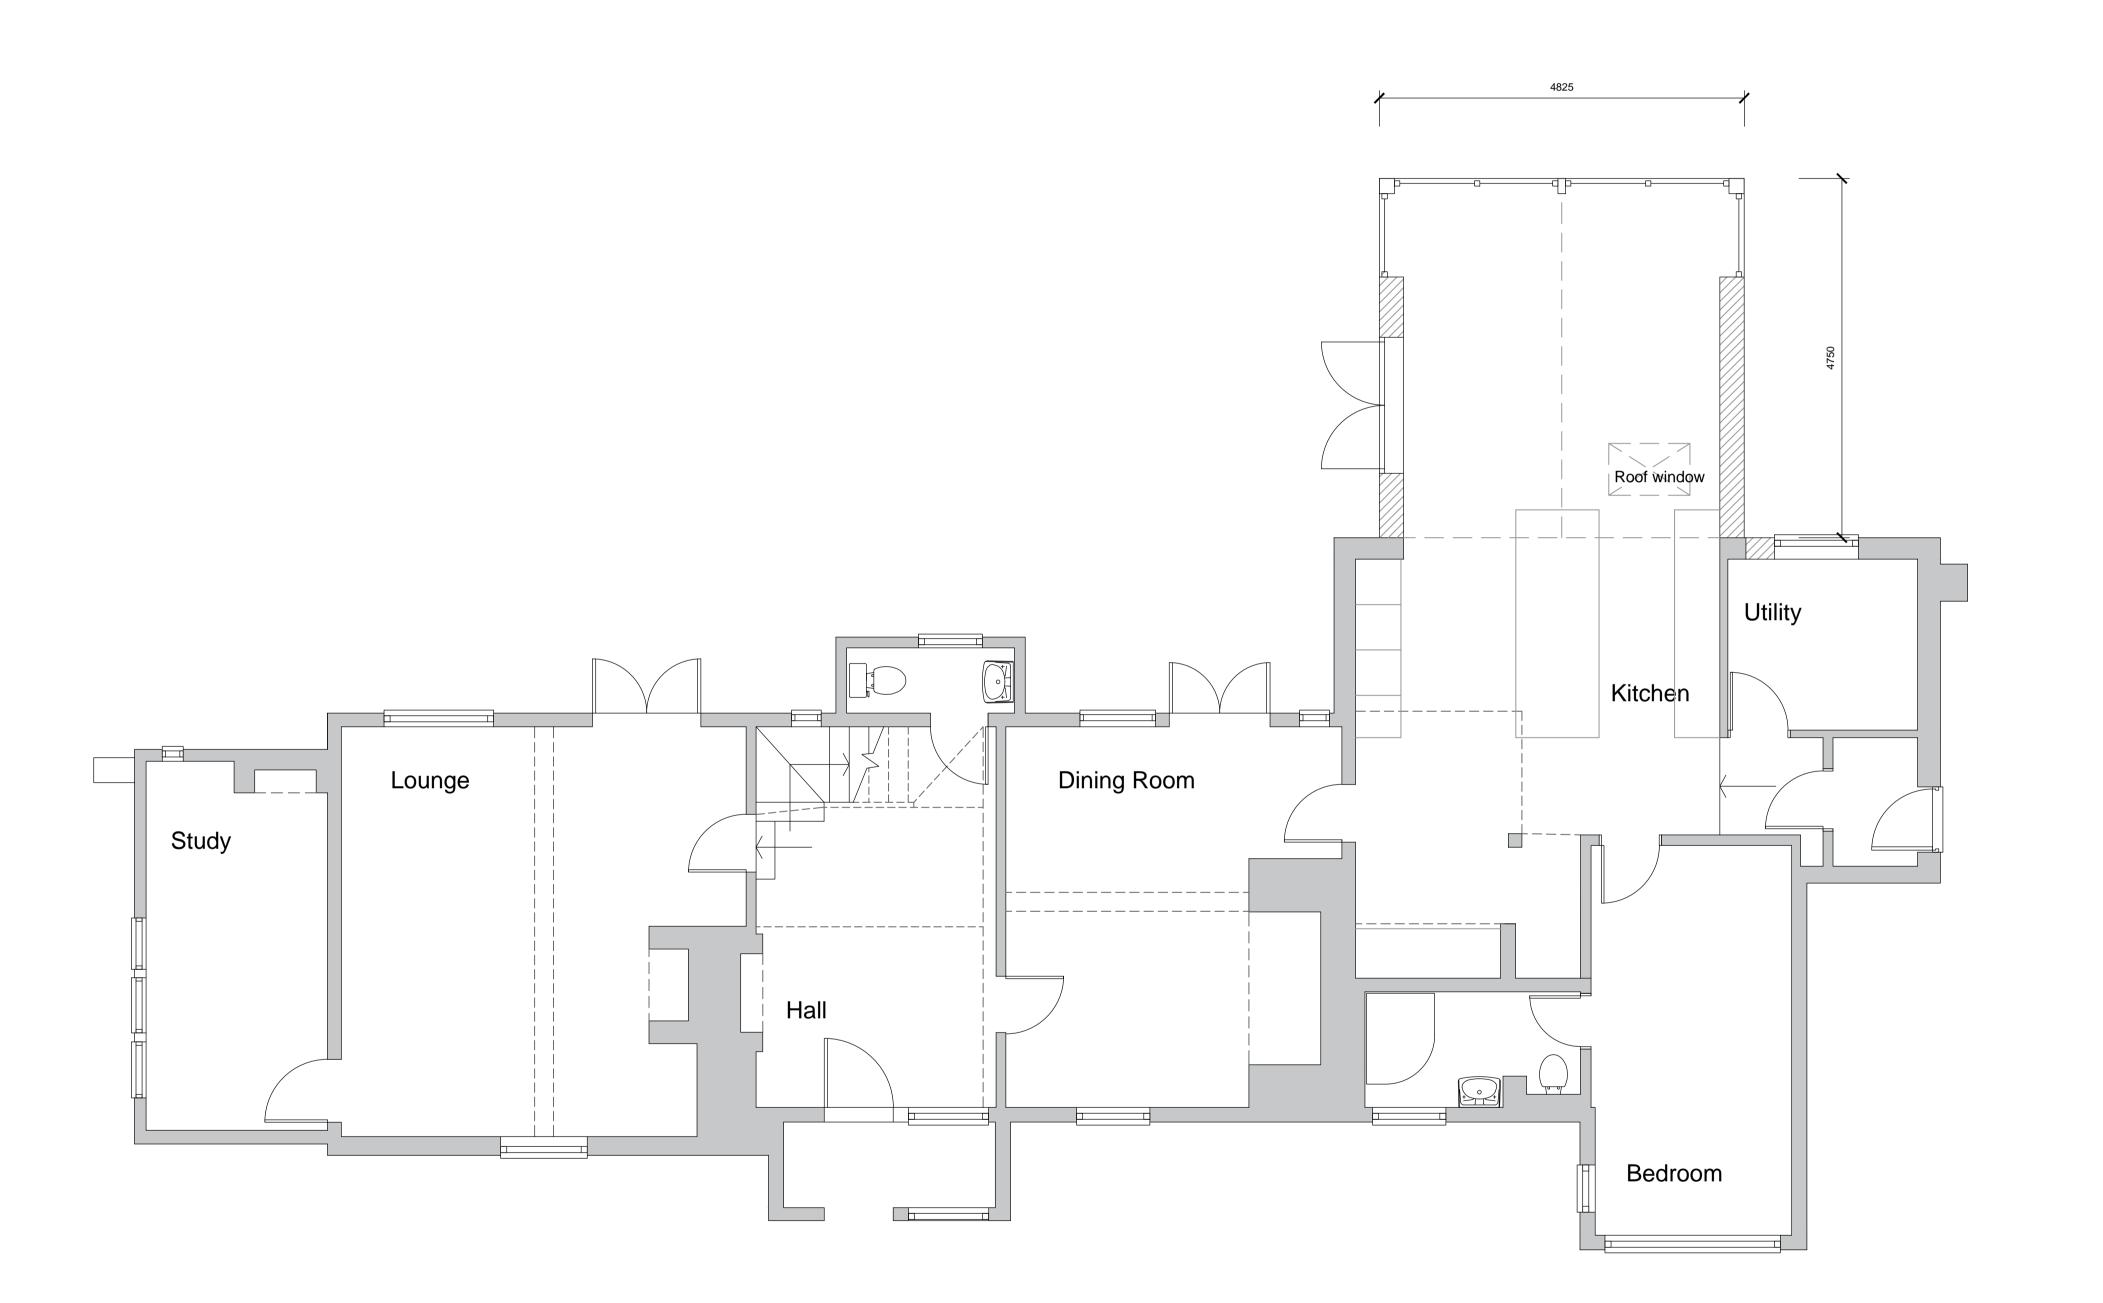

Spout Lane
Lt Cornard

drawing tit

Proposed Ground Floor Plan

|    | ref    | drawing no. | rev      |
|----|--------|-------------|----------|
|    | 2121   | PA03        |          |
|    |        |             |          |
| _  | date   | scale       | drawn by |
| 5m | Aug 21 | 1:50 @A1    |          |
|    |        |             |          |