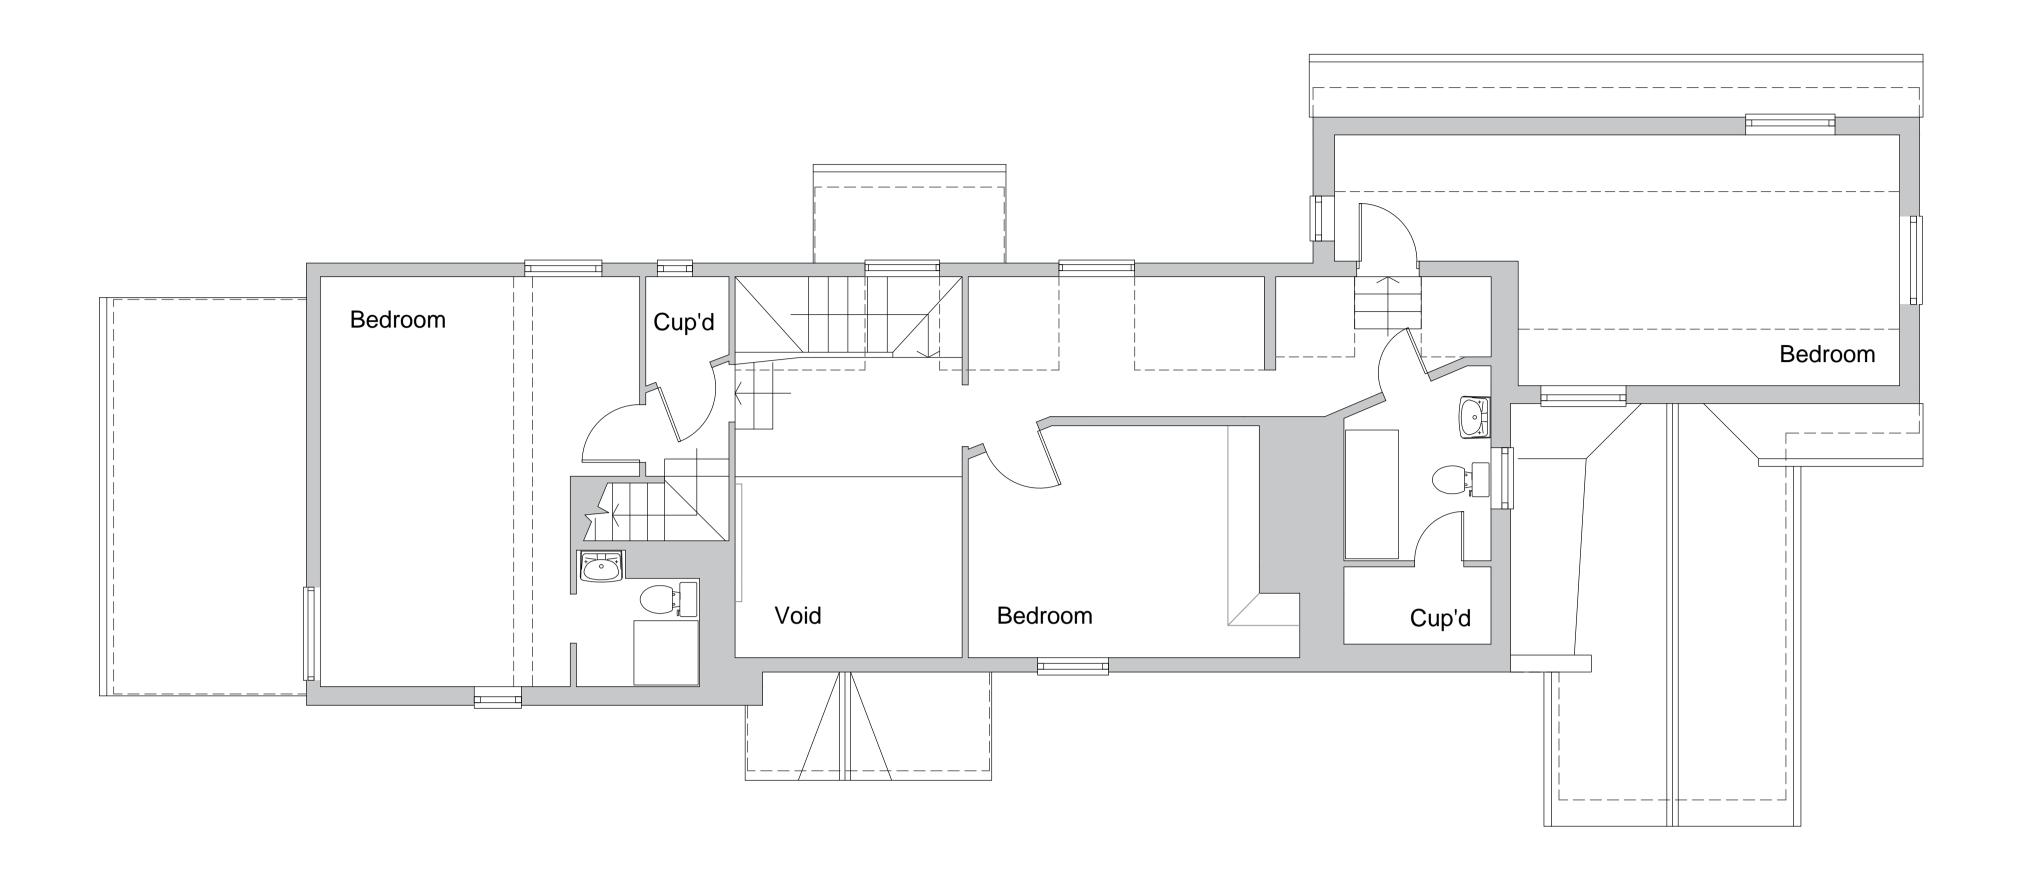

project Stakers

Spout Lane Lt Cornard

drawing title
Existing Floor Plans

ref
2121
Ex01

date

July 21

scale
1:50 @A1