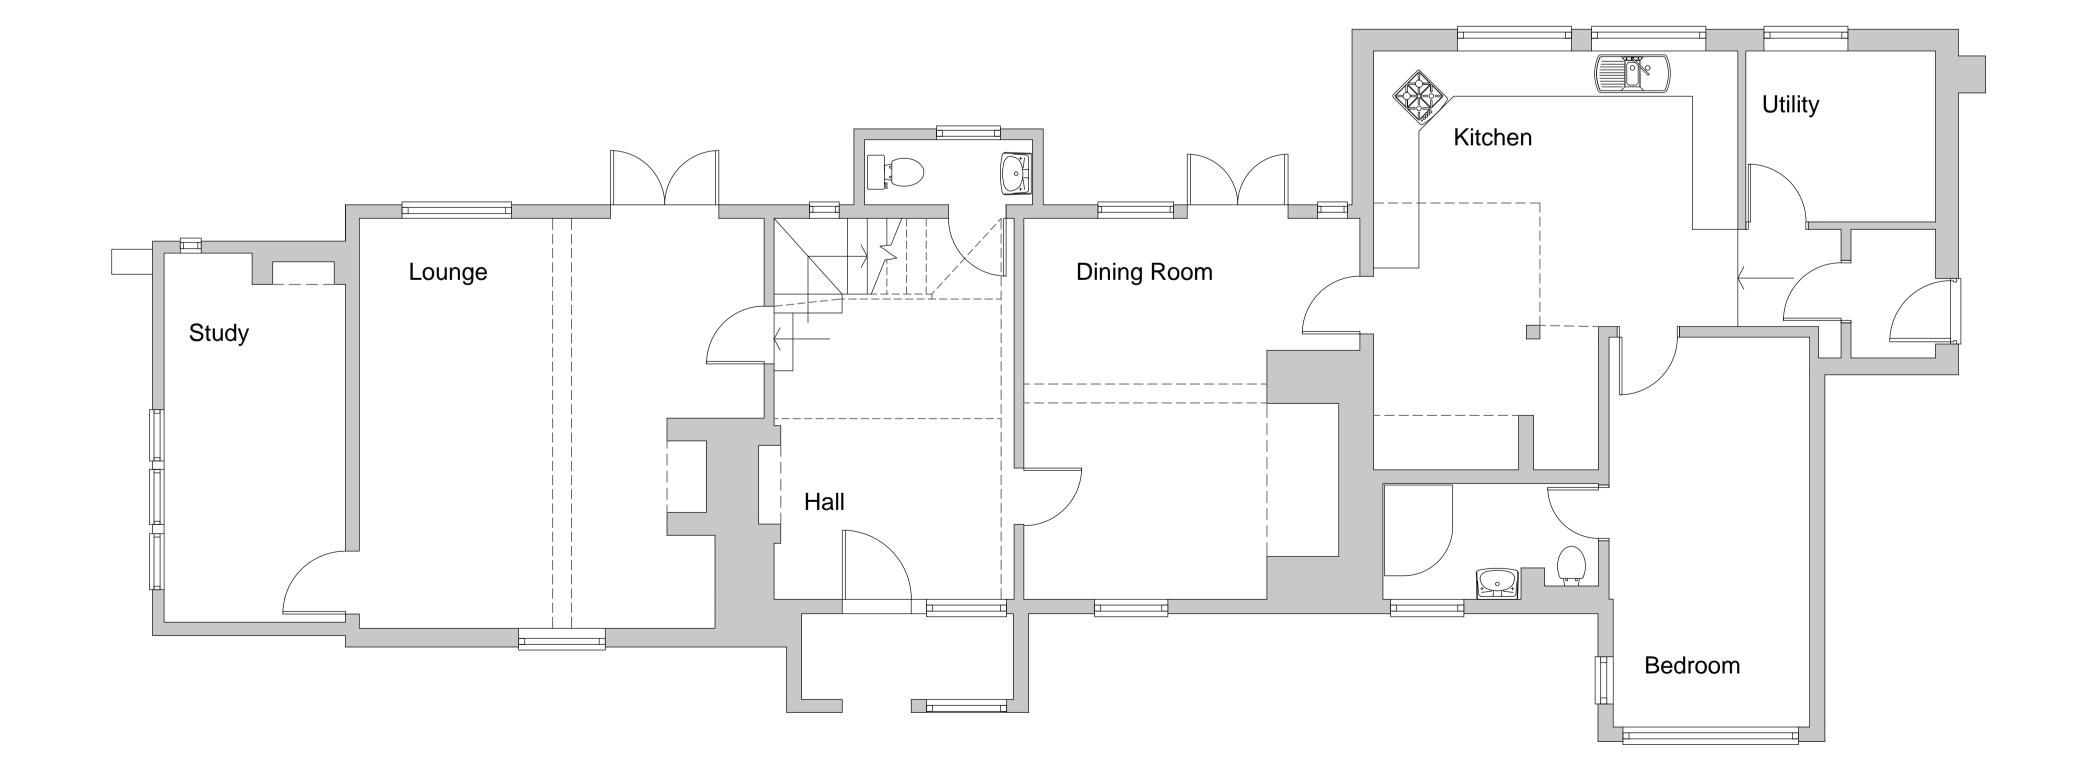

project Stakers

Spout Lane Lt Cornard

drawing title
Existing Floor Plans

ref
2121
Ex01

date

July 21

scale
1:50 @A1