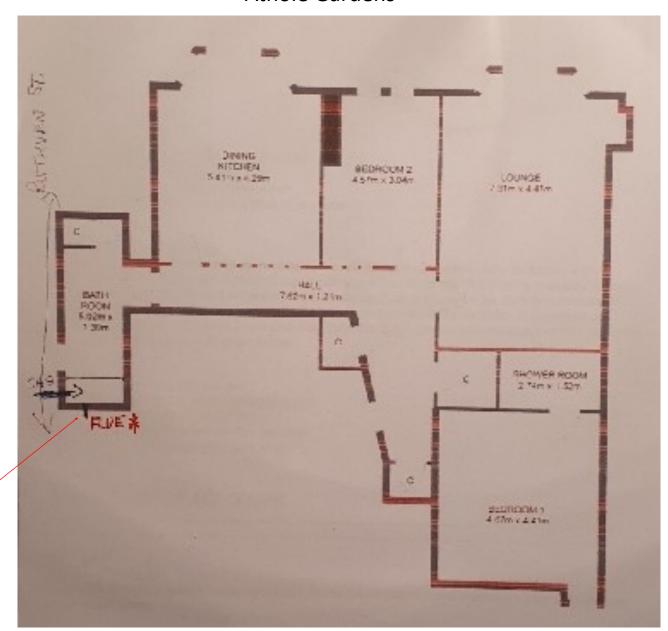

#### **Athole Gardens**

#### Floor Plan of flat

**Ruthven Street** 

Proposed location of boiler flue and gas entrance in to flat is behind hedge