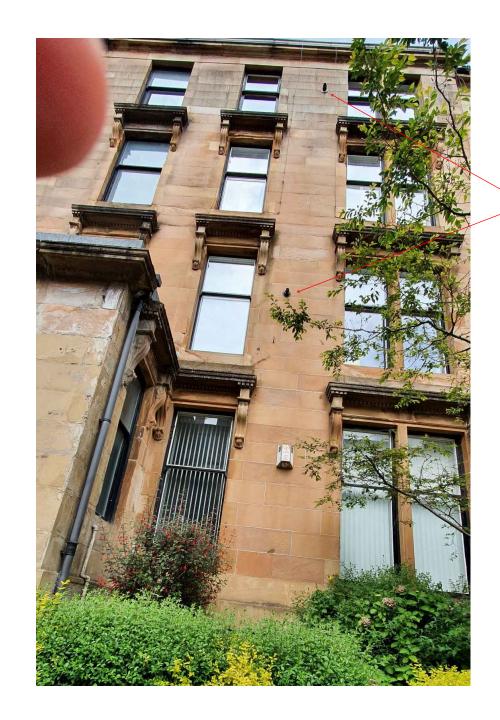

### Side View – Looking from Ruthven Street

Proposed location of boiler flue and gas entrance into flat is under the window

#### Side View – Looking from Ruthven Street

Proposed location of boiler flue is behind hedge in garden and on back wall from bathroom.

Bathroom window

Gas riser pipe will enter building above ground level and into bathroom to right of window

## View from behind hedge

Existing Gas pipe

Side View – Looking from Ruthven Street

Existing Boiler Flues on Ruthven Street