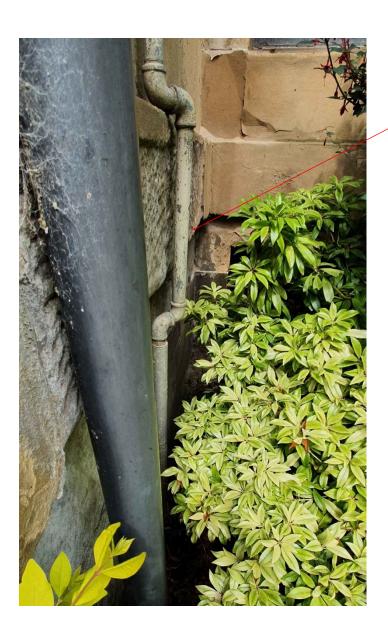

## View from behind hedge

Existing Gas pipe

Side View – Looking from Ruthven Street

Existing Boiler Flues on Ruthven Street