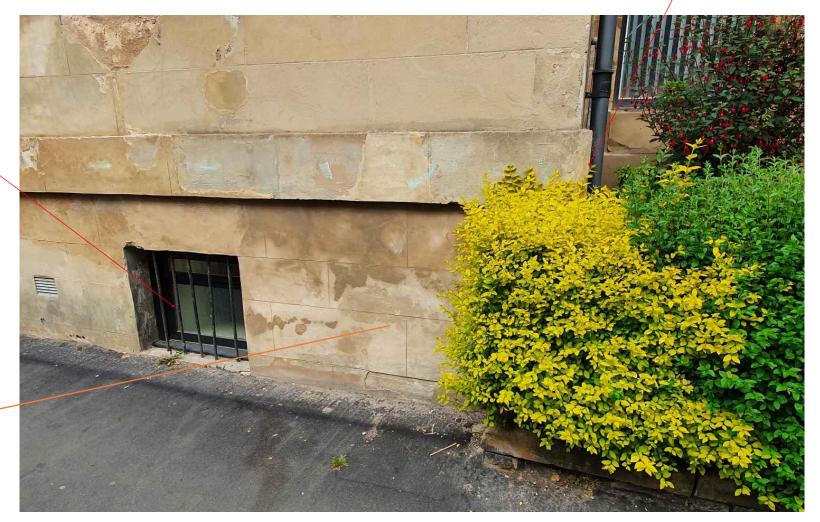

#### Side View – Looking from Ruthven Street

Proposed location of boiler flue is behind hedge in garden and on back wall from bathroom.

Bathroom window

Gas riser pipe will enter building above ground level and into bathroom to right of window