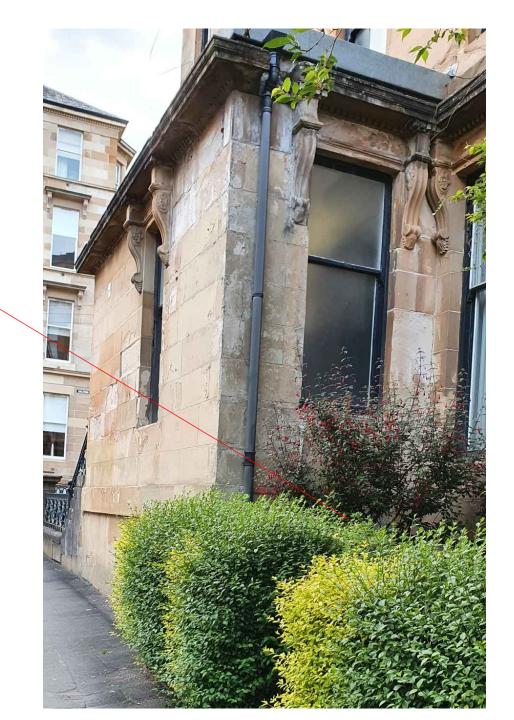

### Side View – Looking from Ruthven Street

Proposed location of boiler flue and gas entrance into flat is under the window