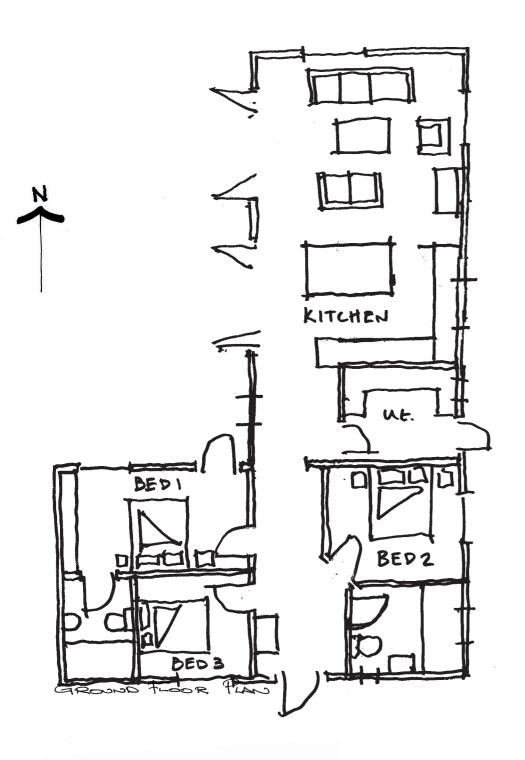

<sup>-</sup> copyright of this drawing is retained by the Architect and

N

EAST ELEVATION

South ELEVATION

NORTH ELEVATION

GROUND FLOOR PLAN

PRESTON COURT FARM LITTLE DEAN GLYNDE EAST SUSSEX

WEST ELEVATION