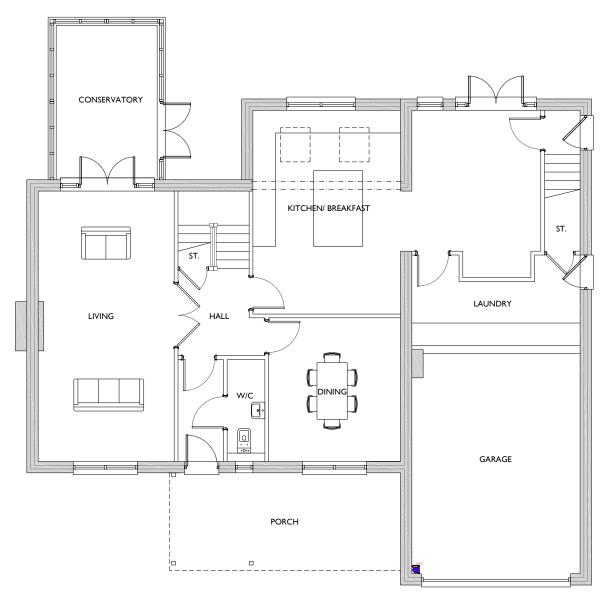

GROUND FLOOR LAYOUT ROOF PLAN

| Revision Date | Description | Revision Date | Description  | Sta                                                                            | Stage    | Client                    |                     |                    |         |  |  |  |
|---------------|-------------|---------------|--------------|--------------------------------------------------------------------------------|----------|---------------------------|---------------------|--------------------|---------|--|--|--|
|               |             |               |              | NOTES.                                                                         | PLANNING | MR + MRS ARAN             |                     |                    |         |  |  |  |
|               |             |               |              | DO NOT SCALE THIS DRAWING                                                      |          | Project                   |                     | ורור //יו          |         |  |  |  |
|               |             |               | <del>-</del> | ALL DIMENSIONS TO BE CHECKED PRIOR TO CONSTRUCTION                             |          | THE SWALLOWS CHURCH END   |                     |                    |         |  |  |  |
|               |             |               |              | DRAWING TO BE READ IN CONJUNCTION WITH MANUFACTURES SPECIFICATION AND DRAWINGS |          | Title<br>EXISTING GF PLAN |                     |                    |         |  |  |  |
|               |             |               |              | ANY DISCREPANCIES TO BE DRAWN TO THE ATTENTION OF THE ARCHITECT                | Checked  | Date<br>JUN 2021          | Scale<br>1:100 @ A3 | Drawing No. 302-02 | DESIGNS |  |  |  |