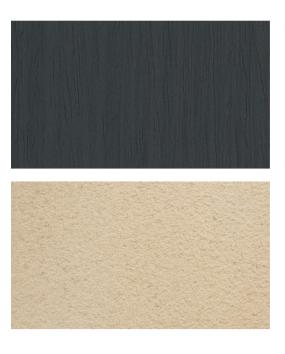

Finish - Smooth Grey

REAL STONE CLADDING - QUARTZITE BALKAN SUN

random stone. thickness of 20 mm to 30 mm. Unique mixture of warm yellow and white with a touch of rusty. Very unique random stone.

Finishes - Quartzite Balkan sun with Light Sandstone Mortar

uPVC WINDOWS AND DOORS

All External windows and doors to be Anthracite Grey Wood Gain finish with Sympathetic accessories ironmongery Bright zinc plated steel with matching hinges and fixing

Finishes - uPVC Anthracite Grey c/w Wood Grain. ironmongery Bright zinc plated steel.

texture and match from the same source

SILLS AND LINTELS

All External Sills and Lintels

ROOF SOFFIT AND FASCIA BOARDS

All External roof soffit and fascia Boards

Finish - uPVC Anthracite c/w Wood Grain

to be precut sandstone of a consistent

Accessories to be Black uPVC

i.e. Guttering, Pipes, Clips grilles etc.

to be Anthracite Grey uPVC c/w wood grain texture.

Finish - Sandstone

| P01                                               | PLANNING ISSUE                |                                           | 15/08/21 |
|---------------------------------------------------|-------------------------------|-------------------------------------------|----------|
| Rev                                               | Descrip                       | Description                               |          |
|                                                   | P                             | 23 Wilshire Clos<br>Sunderland<br>SR2 0FD | e        |
| PROFIXING                                         |                               | 07800711634<br>www.profixing.co.uk        |          |
| Project<br>WEST FARM HOUSE                        |                               |                                           |          |
| Cold Hesledon<br>Seaham SR7 8RN                   |                               |                                           |          |
| Title                                             |                               |                                           |          |
| ELEVATIONS                                        |                               |                                           |          |
| Drawing Status<br>PLANNING ISSUE                  |                               |                                           |          |
| Suitability<br>S3 – SUITABLE FOR REVIEW & COMMENT |                               |                                           |          |
|                                                   | <b>VN</b> JR / LD<br>15/08/21 | CHECKED SK / I<br>Date  5/08/2            | NC       |
| SCALE                                             | (@ A1)<br>DICATED             | PROJECT NUME<br>FH.001                    | BER:     |
| DRAWING NUMBER REV                                |                               |                                           |          |
| WEST-PRO-XX-ZZ-DR-A-1002 POI                      |                               |                                           |          |