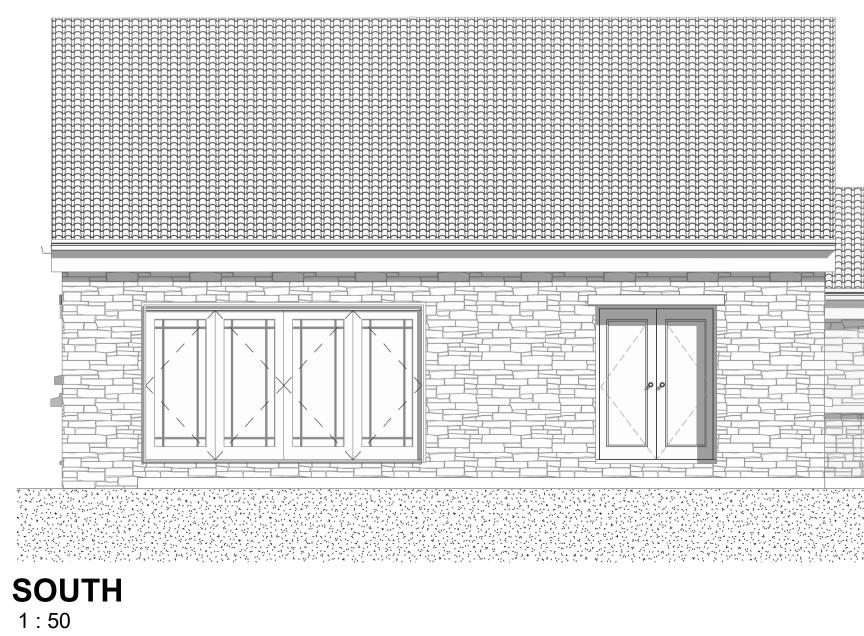

## **EXTERIOR FINISHES**

MARLEY - ASHMORE

The Marley Ashmore traditional plain tile appearance. Able perform at pitches as low as 22.5°, the Ashmore provides great performance and versatility, and the hidden interlock offers quick and easy installation.

Finish - Smooth Grey

REAL STONE CLADDING - QUARTZITE BALKAN SUN

random stone. thickness of 20 mm to 30 mm. Unique mixture of warm yellow and white with a touch of rusty. Very unique random stone.

Finishes - Quartzite Balkan sun with Light Sandstone Mortar

uPVC WINDOWS AND DOORS

All External windows and doors to be Anthracite Grey Wood Gain finish with Sympathetic accessories ironmongery Bright zinc plated steel with matching hinges and fixing

Finishes - uPVC Anthracite Grey c/w Wood Grain. ironmongery Bright zinc plated steel.

## PLANNING NOTES

- STRIP OR TRENCH FOUNDATIONS PENDING GROUND SURVEY PREFABRICATED TIMBER BUILD STRUCTURE 2.
- BLOCK WORK EXTERNAL WITH STONE CLADDING/VENEER FINISH 3.
- CONCRETE INTERLOCKING ROOF TILES 4

texture and match from the same source

SILLS AND LINTELS

All External Sills and Lintels

ROOF SOFFIT AND FASCIA BOARDS

All External roof soffit and fascia Boards

Finish - uPVC Anthracite c/w Wood Grain

to be precut sandstone of a consistent

Accessories to be Black uPVC

i.e. Guttering, Pipes, Clips grilles etc.

to be Anthracite Grey uPVC c/w wood grain texture.

Finish - Sandstone

| P01                                               | PLANNING ISSUE                |                                           | 15/08/21 |
|---------------------------------------------------|-------------------------------|-------------------------------------------|----------|
| Rev                                               | Descrip                       | Description                               |          |
|                                                   | P                             | 23 Wilshire Clos<br>Sunderland<br>SR2 0FD | e        |
| PROFIXING                                         |                               | 07800711634<br>www.profixing.co.uk        |          |
| Project<br>WEST FARM HOUSE                        |                               |                                           |          |
| Cold Hesledon<br>Seaham SR7 8RN                   |                               |                                           |          |
| Title                                             |                               |                                           |          |
| ELEVATIONS                                        |                               |                                           |          |
| Drawing Status<br>PLANNING ISSUE                  |                               |                                           |          |
| Suitability<br>S3 – SUITABLE FOR REVIEW & COMMENT |                               |                                           |          |
|                                                   | <b>VN</b> JR / LD<br>15/08/21 | CHECKED SK / I<br>Date  5/08/2            | NC       |
| SCALE                                             | (@ A1)<br>DICATED             | PROJECT NUME<br>FH.001                    | BER:     |
| DRAWING NUMBER REV                                |                               |                                           |          |
| WEST-PRO-XX-ZZ-DR-A-1002 POI                      |                               |                                           |          |