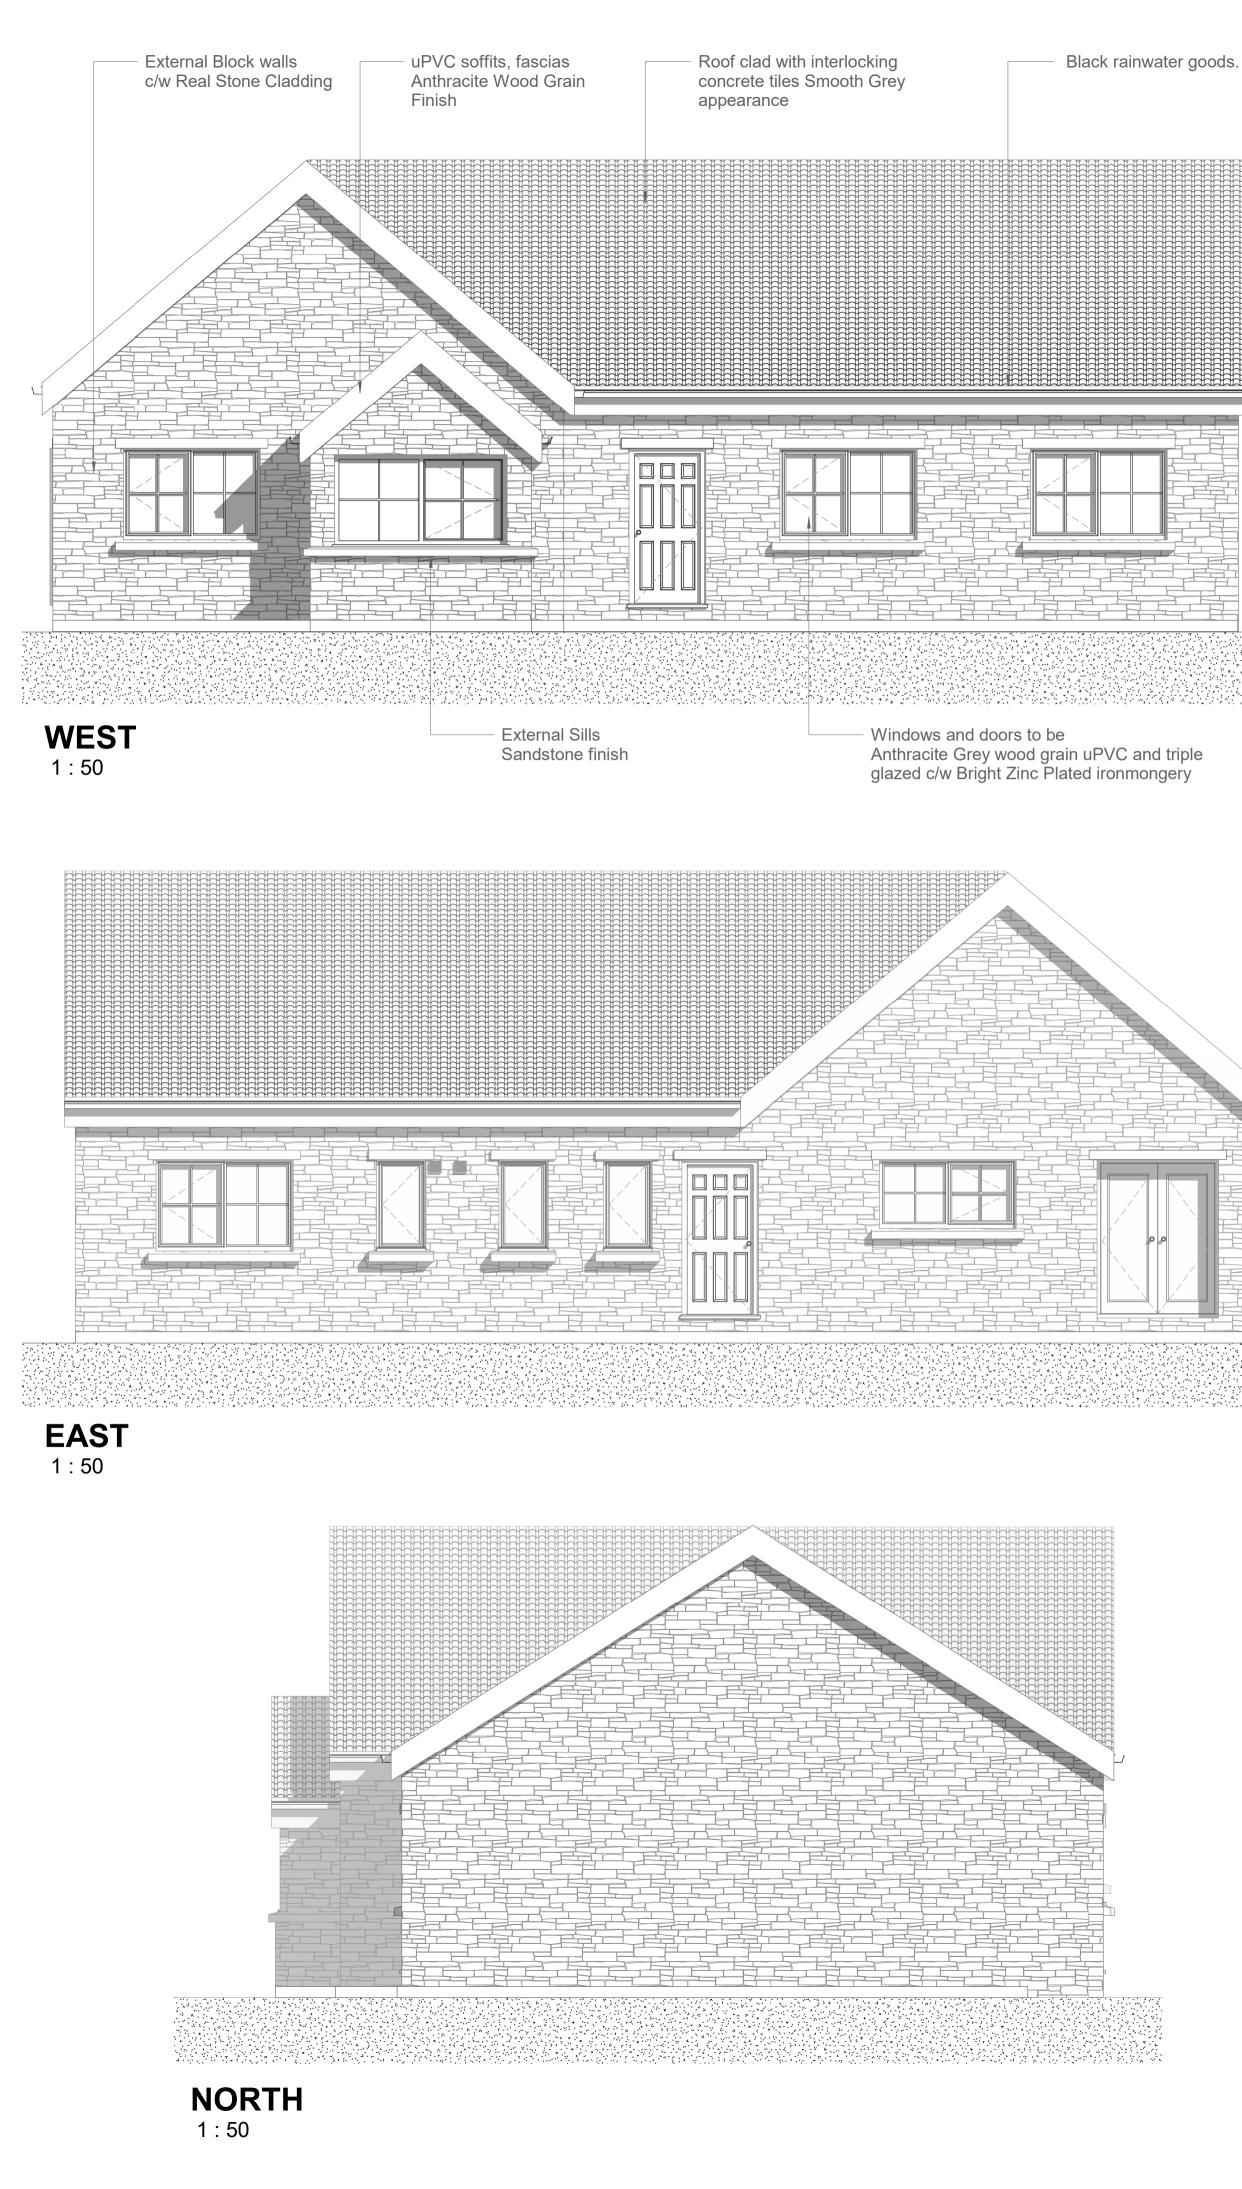

## **EXTERIOR FINISHES**

MARLEY - ASHMORE

The Marley Ashmore traditional plain tile appearance. Able perform at pitches as low as 22.5°, the Ashmore provides great performance and versatility, and the hidden interlock offers quick and easy installation.

Finish - Smooth Grey

REAL STONE CLADDING - QUARTZITE BALKAN SUN

random stone. thickness of 20 mm to 30 mm. Unique mixture of warm yellow and white with a touch of rusty. Very unique random stone.

Finishes - Quartzite Balkan sun with Light Sandstone Mortar

uPVC WINDOWS AND DOORS

All External windows and doors to be Anthracite Grey Wood Gain finish with Sympathetic accessories ironmongery Bright zinc plated steel with matching hinges and fixing

Finishes - uPVC Anthracite Grey c/w Wood Grain. ironmongery Bright zinc plated steel.

## NOTE -

All External Accesories i.e vent gilles, Sealants, mastics, silicone, putty etc. Are to be matched sympathetically with the area they are being applied or fitted. Nearest colour match to the adjacent material.

## PLANNING NOTES

- STRIP OR TRENCH FOUNDATIONS PENDING GROUND SURVEY PREFABRICATED TIMBER BUILD STRUCTURE 2.
- BLOCK WORK EXTERNAL WITH STONE CLADDING/VENEER FINISH 3.
- CONCRETE INTERLOCKING ROOF TILES 4

texture and match from the same source

SILLS AND LINTELS

All External Sills and Lintels

ROOF SOFFIT AND FASCIA BOARDS

All External roof soffit and fascia Boards

Finish - uPVC Anthracite c/w Wood Grain

to be precut sandstone of a consistent

Accessories to be Black uPVC

i.e. Guttering, Pipes, Clips grilles etc.

to be Anthracite Grey uPVC c/w wood grain texture.

Finish - Sandstone

| P01                                               | PLANNING ISSUE                |                                           | 15/08/21 |
|---------------------------------------------------|-------------------------------|-------------------------------------------|----------|
| Rev                                               | Descrip                       | Description                               |          |
|                                                   | P                             | 23 Wilshire Clos<br>Sunderland<br>SR2 0FD | e        |
| PROFIXING                                         |                               | 07800711634<br>www.profixing.co.uk        |          |
| Project<br>WEST FARM HOUSE                        |                               |                                           |          |
| Cold Hesledon<br>Seaham SR7 8RN                   |                               |                                           |          |
| Title                                             |                               |                                           |          |
| ELEVATIONS                                        |                               |                                           |          |
| Drawing Status<br>PLANNING ISSUE                  |                               |                                           |          |
| Suitability<br>S3 – SUITABLE FOR REVIEW & COMMENT |                               |                                           |          |
|                                                   | <b>VN</b> JR / LD<br>15/08/21 | CHECKED SK / I<br>Date  5/08/2            | NC       |
| SCALE                                             | (@ A1)<br>DICATED             | PROJECT NUME<br>FH.001                    | BER:     |
| DRAWING NUMBER REV                                |                               |                                           |          |
| WEST-PRO-XX-ZZ-DR-A-1002 POI                      |                               |                                           |          |