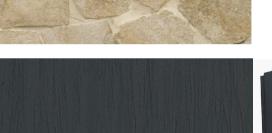

Finish - Smooth Grey

REAL STONE CLADDING - QUARTZITE BALKAN SUN

random stone. thickness of 20 mm to 30 mm. Unique mixture of warm yellow and white with a touch of rusty. Very unique random stone.

Finishes - Quartzite Balkan sun with Light Sandstone Mortar

uPVC WINDOWS AND DOORS

All External windows and doors to be Anthracite Grey Wood Gain finish with Sympathetic accessories ironmongery Bright zinc plated steel with matching hinges and fixing

Finishes - uPVC Anthracite Grey c/w Wood Grain. ironmongery Bright zinc plated steel.

texture and match from the same source

SILLS AND LINTELS

All External Sills and Lintels

ROOF SOFFIT AND FASCIA BOARDS

All External roof soffit and fascia Boards

Finish - uPVC Anthracite c/w Wood Grain

to be precut sandstone of a consistent