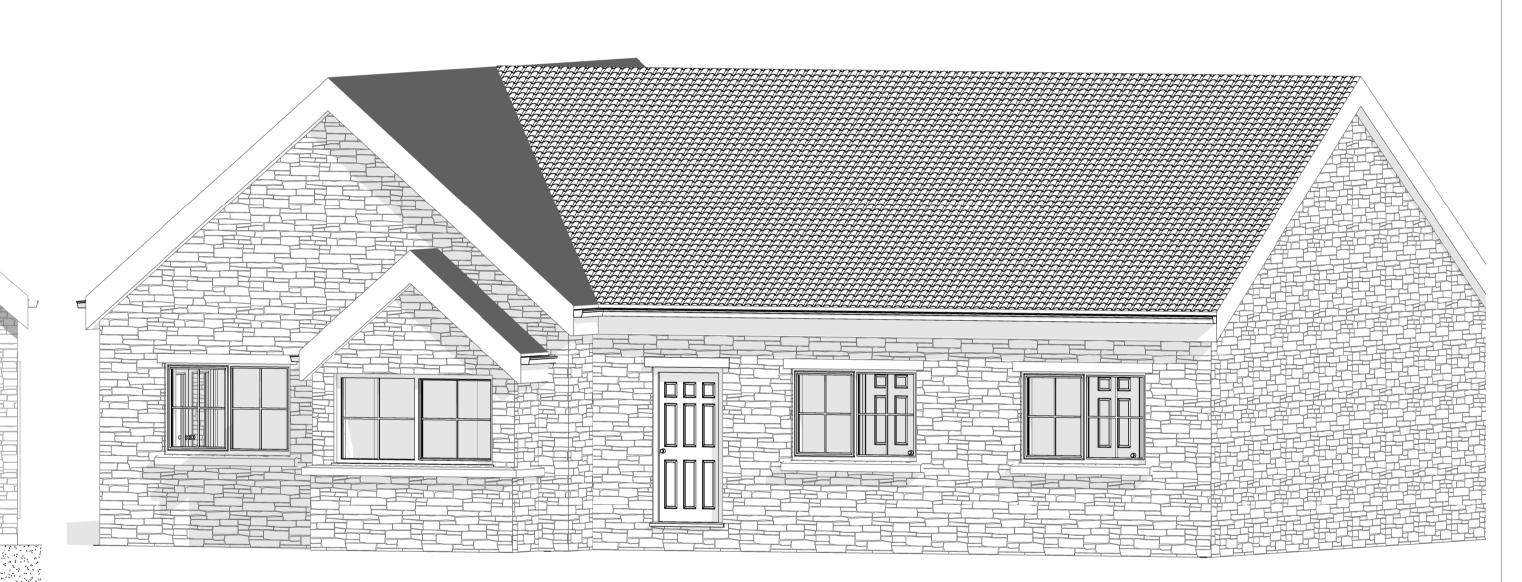

## **EXTERIOR FINISHES**

MARLEY - ASHMORE

The Marley Ashmore traditional plain tile appearance. Able perform at pitches as low as 22.5°, the Ashmore provides great performance and versatility, and the hidden interlock offers quick and easy installation.

Finish - Smooth Grey

REAL STONE CLADDING - QUARTZITE BALKAN SUN

random stone. thickness of 20 mm to 30 mm. Unique mixture of warm yellow and white with a touch of rusty. Very unique random stone.

Finishes - Quartzite Balkan sun with Light Sandstone Mortar

uPVC WINDOWS AND DOORS

All External windows and doors to be Anthracite Grey Wood Gain finish with Sympathetic accessories ironmongery Bright zinc plated steel with matching hinges and fixing

Finishes - uPVC Anthracite Grey c/w Wood Grain. ironmongery Bright zinc plated steel.

## PLANNING NOTES

- STRIP OR TRENCH FOUNDATIONS PENDING GROUND SURVEY PREFABRICATED TIMBER BUILD STRUCTURE 2.
- BLOCK WORK EXTERNAL WITH STONE CLADDING/VENEER FINISH 3.
- CONCRETE INTERLOCKING ROOF TILES 4

texture and match from the same source

SILLS AND LINTELS

All External Sills and Lintels

ROOF SOFFIT AND FASCIA BOARDS

All External roof soffit and fascia Boards

Finish - uPVC Anthracite c/w Wood Grain

to be precut sandstone of a consistent

Accessories to be Black uPVC

i.e. Guttering, Pipes, Clips grilles etc.

to be Anthracite Grey uPVC c/w wood grain texture.

Finish - Sandstone

| P01                                               | PLANNING ISSUE                |                                           | 15/08/21 |
|---------------------------------------------------|-------------------------------|-------------------------------------------|----------|
| Rev                                               | Descrip                       | Description                               |          |
|                                                   | P                             | 23 Wilshire Clos<br>Sunderland<br>SR2 0FD | e        |
| PROFIXING                                         |                               | 07800711634<br>www.profixing.co.uk        |          |
| Project<br>WEST FARM HOUSE                        |                               |                                           |          |
| Cold Hesledon<br>Seaham SR7 8RN                   |                               |                                           |          |
| Title                                             |                               |                                           |          |
| ELEVATIONS                                        |                               |                                           |          |
| Drawing Status<br>PLANNING ISSUE                  |                               |                                           |          |
| Suitability<br>S3 – SUITABLE FOR REVIEW & COMMENT |                               |                                           |          |
|                                                   | <b>VN</b> JR / LD<br>15/08/21 | CHECKED SK / I<br>Date  5/08/2            | NC       |
| SCALE                                             | (@ A1)<br>DICATED             | PROJECT NUME<br>FH.001                    | BER:     |
| DRAWING NUMBER REV                                |                               |                                           |          |
| WEST-PRO-XX-ZZ-DR-A-1002 POI                      |                               |                                           |          |