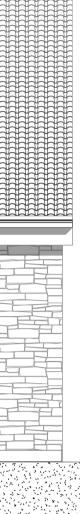

## **EXTERIOR FINISHES**

MARLEY - ASHMORE

The Marley Ashmore traditional plain tile appearance. Able perform at pitches as low as 22.5°, the Ashmore provides great performance and versatility, and the hidden interlock offers quick and easy installation.

Finish - Smooth Grey

REAL STONE CLADDING - QUARTZITE BALKAN SUN

random stone. thickness of 20 mm to 30 mm. Unique mixture of warm yellow and white with a touch of rusty. Very unique random stone.

Finishes - Quartzite Balkan sun with Light Sandstone Mortar

texture and match from the same source

SILLS AND LINTELS

All External Sills and Lintels

ROOF SOFFIT AND FASCIA BOARDS

All External roof soffit and fascia Boards

Finish - uPVC Anthracite c/w Wood Grain

to be precut sandstone of a consistent