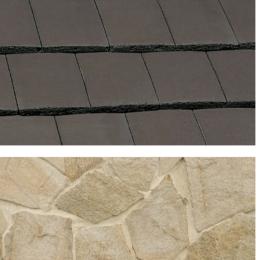

## **EXTERIOR FINISHES**

MARLEY - ASHMORE

The Marley Ashmore traditional plain tile appearance. Able perform at pitches as low as 22.5°, the Ashmore provides great performance and versatility, and the hidden interlock offers quick and easy installation.

Finish - Smooth Grey

REAL STONE CLADDING - QUARTZITE BALKAN SUN

random stone. thickness of 20 mm to 30 mm. Unique mixture of warm yellow and white with a touch of rusty. Very unique random stone.

Finishes - Quartzite Balkan sun with Light Sandstone Mortar