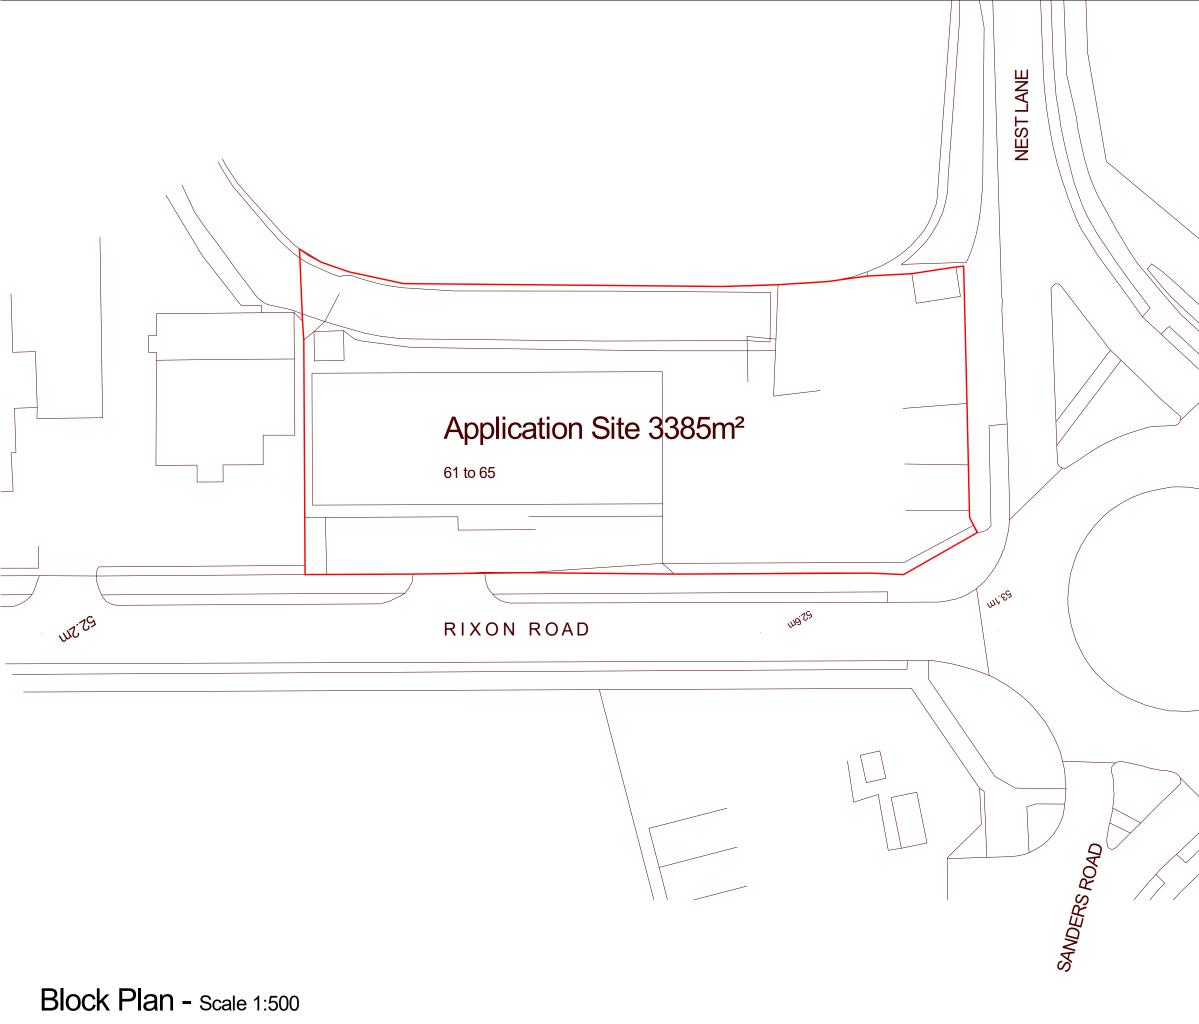

Ordnance Survey (c) Crown Copyright 2021. All rights reserved. Licence number 100022432 Scale 1:500

0 10m 20m 30m 40m 50m

 Drawn by
 MWS

 Date
 May 2021

 Project
 61-65 Rixon Road, Wellingborough

 Drawing
 Block Plan

 Scale
 Job No.

 1:500
 4426