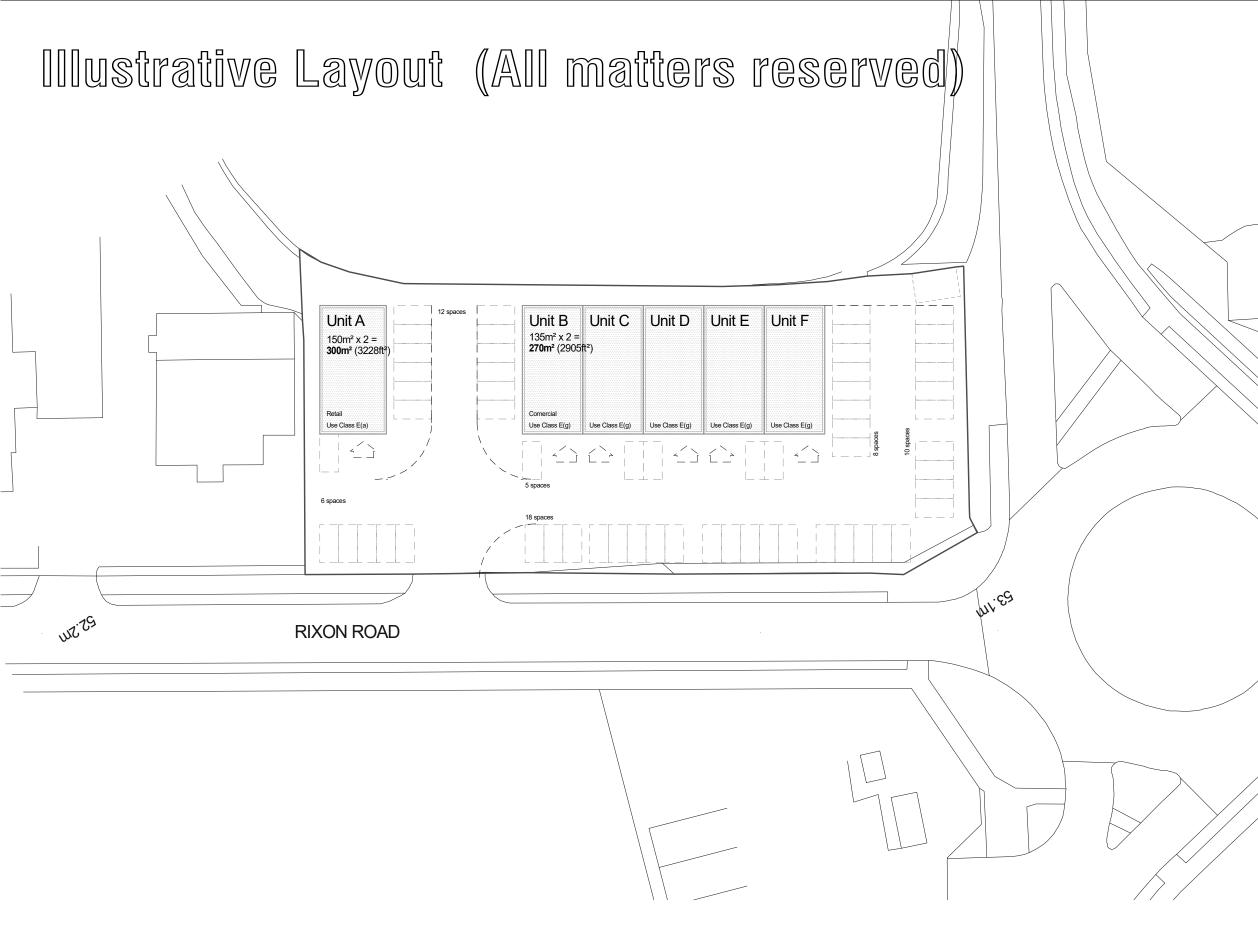

# Illustrative Layout - Scale 1:500

Ordnance Survey (c) Crown Copyright 2021. All rights reserved. Licence number 100022432 Scale 1:500

0 10m 20m 30m 40m 50m

### ARCHITECTURAL CONSULTANTS

48a Northampton Road Market Harborough LE16 9HE

T: (01858) 432 901 mws@mwsdesign.co.uk

 Rev.
 Date
 Revision Note

 A
 Aug 2021
 Notation adjusted (MWS)

WE:2CJ

| All dimensions to be checked on site but may be scaled for<br>Planning Purposes |          |                     |             |  |
|---------------------------------------------------------------------------------|----------|---------------------|-------------|--|
| Drawn by                                                                        | MWS      |                     |             |  |
| Date                                                                            | Jun 2021 |                     |             |  |
| <sup>Project</sup> 61-65 Rixon Road,<br>Wellingborough                          |          |                     |             |  |
| Drawing<br>Illustrative Layout                                                  |          |                     |             |  |
| Scale<br>1:50                                                                   | 0        | Job No. <b>4426</b> | Drawing No. |  |