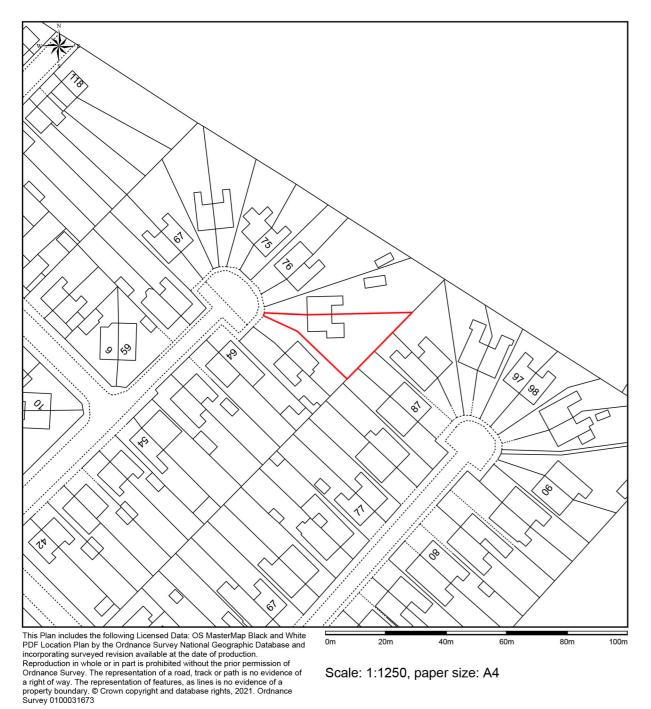

This Plan includes the following Licensed Data: OS MasterMap, Black and White Site Plan/Block Plan by the Ordnance Survey National Geographic Database and incorporating surveyed revision available at the date of Database and incorporating surveyed revision available at the date of production. Reproduction in whole or in part is prohibited without the prior permission of Ordnance Survey. The representation of a road, track or path is no evidence of a right of way. The representation of features, as lines is no evidence of a property boundary. © Crown copyright and database rights, 2021. Ordnance Survey 0100031673

| Drawn By: JR    | Notes: Copyright © Hart Of The Home © Terms & Conduct © Terms & Co | Client :<br>HH-21-107 - Balch NN9 Hayden Avenue                                                                                                                                                                                                                                                                                                                                                                                                                                                                                                                                                                               | Site Plan                                                   |                         |
|-----------------|--------------------------------------------------------------------------------------------------------------------------------------------------------------------------------------------------------------------------------------------------------------------------------------------------------------------------------------------------------------------------------------------------------------------------------------------------------------------------------------------------------------------------------------------------------------------------------------------------------------------------------------------------------------------------------------------------------------------------------------------------------------------------------------------------------------------------------------------------------------------------------------------------------------------------------------------------------------------------------------------------------------------------------------------------------------------------------------------------------------------------------------------------------------------------------------------------------------------------------------------------------------------------------------------------------------------------------------------------------------------------------------------------------------------------------------------------------------------------------------------------------------------------------------------------------------------------------------------------------------------------------------------------------------------------------------------------------------------------------------------------------------------------------------------------------------------------------------------------------------------------------------------------------------------------------------------------------------------------------------------------------------------------------------------------------------------------------------------------------------------------------|-------------------------------------------------------------------------------------------------------------------------------------------------------------------------------------------------------------------------------------------------------------------------------------------------------------------------------------------------------------------------------------------------------------------------------------------------------------------------------------------------------------------------------------------------------------------------------------------------------------------------------|-------------------------------------------------------------|-------------------------|
|                 |                                                                                                                                                                                                                                                                                                                                                                                                                                                                                                                                                                                                                                                                                                                                                                                                                                                                                                                                                                                                                                                                                                                                                                                                                                                                                                                                                                                                                                                                                                                                                                                                                                                                                                                                                                                                                                                                                                                                                                                                                                                                                                                                | Description:<br>Single Story                                                                                                                                                                                                                                                                                                                                                                                                                                                                                                                                                                                                  |                                                             |                         |
|                 | -                                                                                                                                                                                                                                                                                                                                                                                                                                                                                                                                                                                                                                                                                                                                                                                                                                                                                                                                                                                                                                                                                                                                                                                                                                                                                                                                                                                                                                                                                                                                                                                                                                                                                                                                                                                                                                                                                                                                                                                                                                                                                                                              | Starting work before approval of plans by Building Control is at the customers own risk.<br>It is the responsibility of the contractorbuilder to check all sizes on site port to and<br>during the build. It is the responsibility of the Client and principle contractorbuilder to<br>conform to both Building regulations and CDM 2015 regulations.<br>When existing trees are to be retained they should be subject to a full Arboricultural                                                                                                                                                                               | Side and Rear Wrap around                                   |                         |
| Reviewed By: AS | Surveyi<br>of 5m tron<br>Any Al<br>and Built                                                                                                                                                                                                                                                                                                                                                                                                                                                                                                                                                                                                                                                                                                                                                                                                                                                                                                                                                                                                                                                                                                                                                                                                                                                                                                                                                                                                                                                                                                                                                                                                                                                                                                                                                                                                                                                                                                                                                                                                                                                                                   | Survey/Inspection for safely. All trees are to be planted to ensure they are a minimum<br>of 5m from buildings and 3m from drainage and services. A suitable method of foundation<br>is to be provided to accommodate the proposed tree planting.<br>Any Alterations to these drawings should be checked for compliance with Planning<br>and Building Control. It is the responsibility of the client to check that the plans do not<br>contravene or affect covenants or encroach boundaries, and matters relating to land<br>Title. Also that issues relating to the party wail act are implemented at the relevant stages. | Address:<br>70 Hayden Avenue<br>Finedon<br>Northamptonshire | HH/21/107/001/Site Plan |

Scale: 1:1250, paper size: A4

Scale: 1:500, paper size: A4