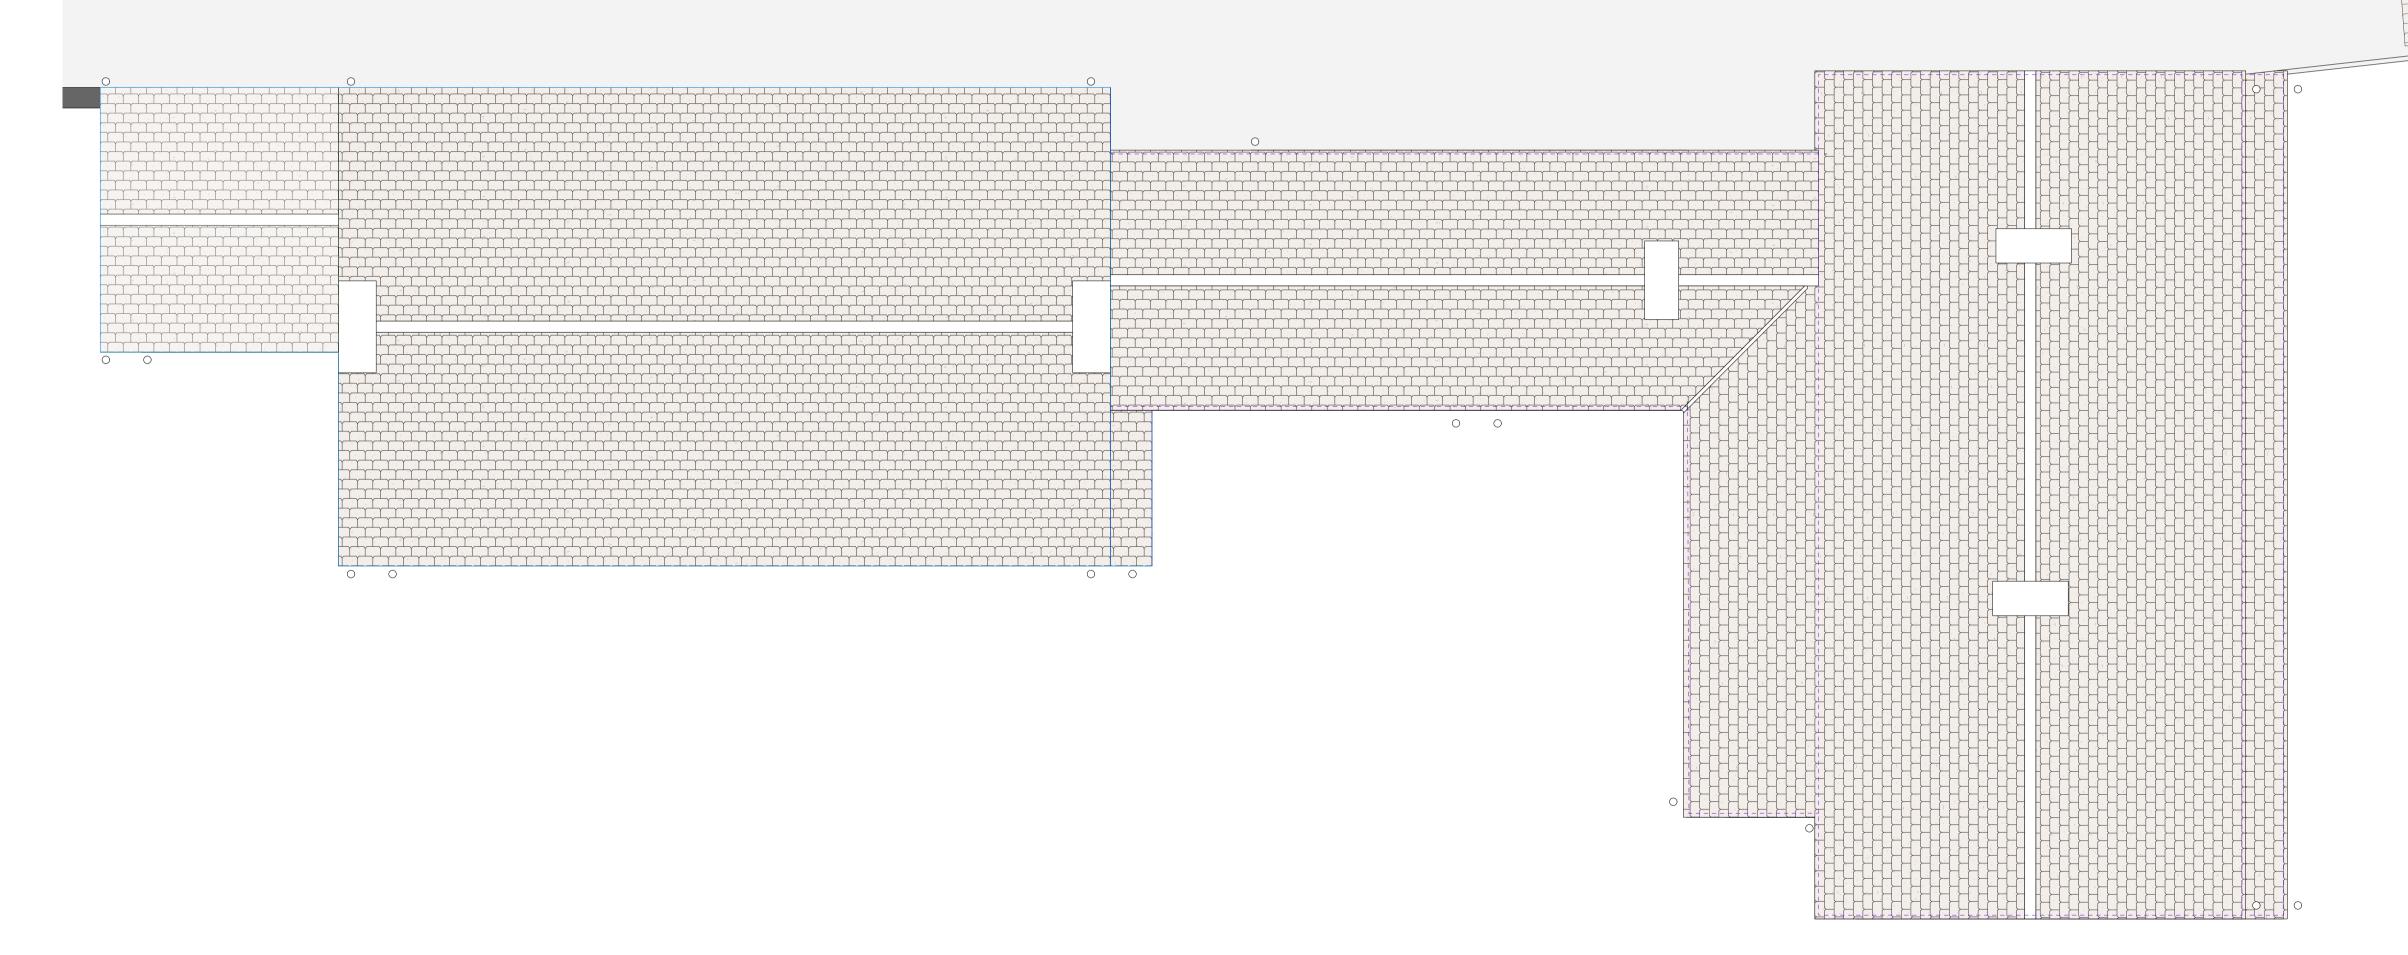

| INFORMATION  | SKETCH   |
|--------------|----------|
| COMMENT      | APPROVAL |
| CONSTRUCTION |          |
| STATUS BY    | DATE -   |

LODGE FARM - PROPOSED ROOF PLAN (PROPOSED DWELLING AREA)

SCALE: 1:50@ A1 // 1:100 @ A3

PLEASE NOTE - INTERNAL LAYOUT INDICATIVE ONLY - SHOWN FOR ILLUSTRATION