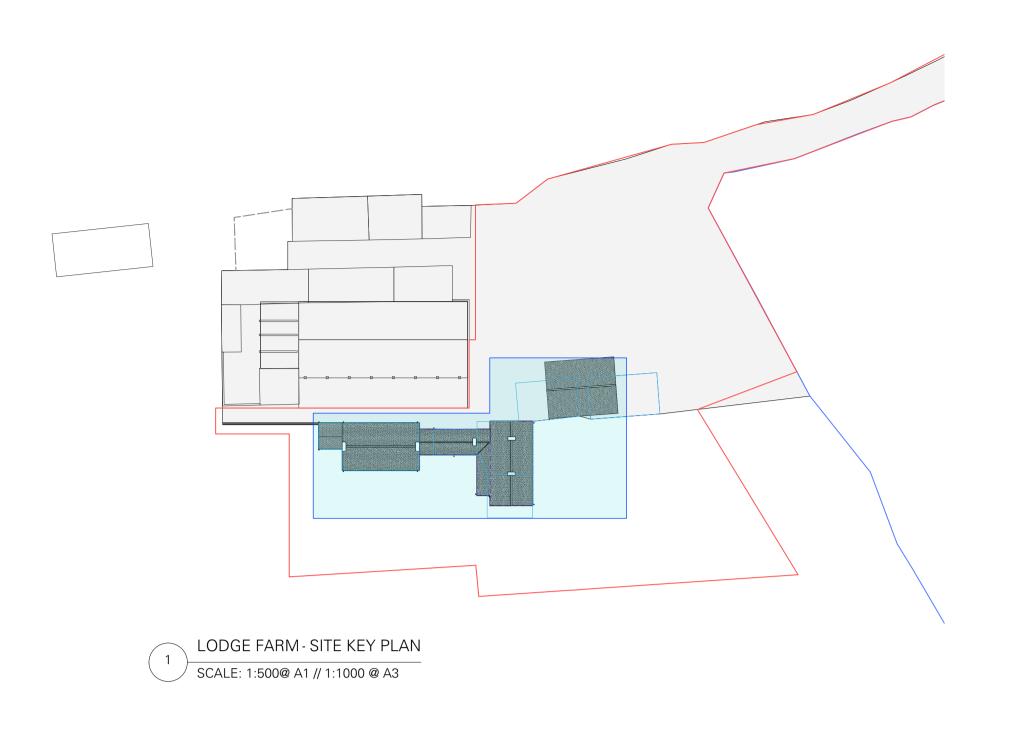

## Lodge Farm

DRAWING TITLE
PROPOSED ROOF PLAN

DRAWING NUMBER (rev)

PLA.101.08

DATE
210423

CHECKED - KM

DRAWN - QF

SCALE AS INDICATED ON DRAWING