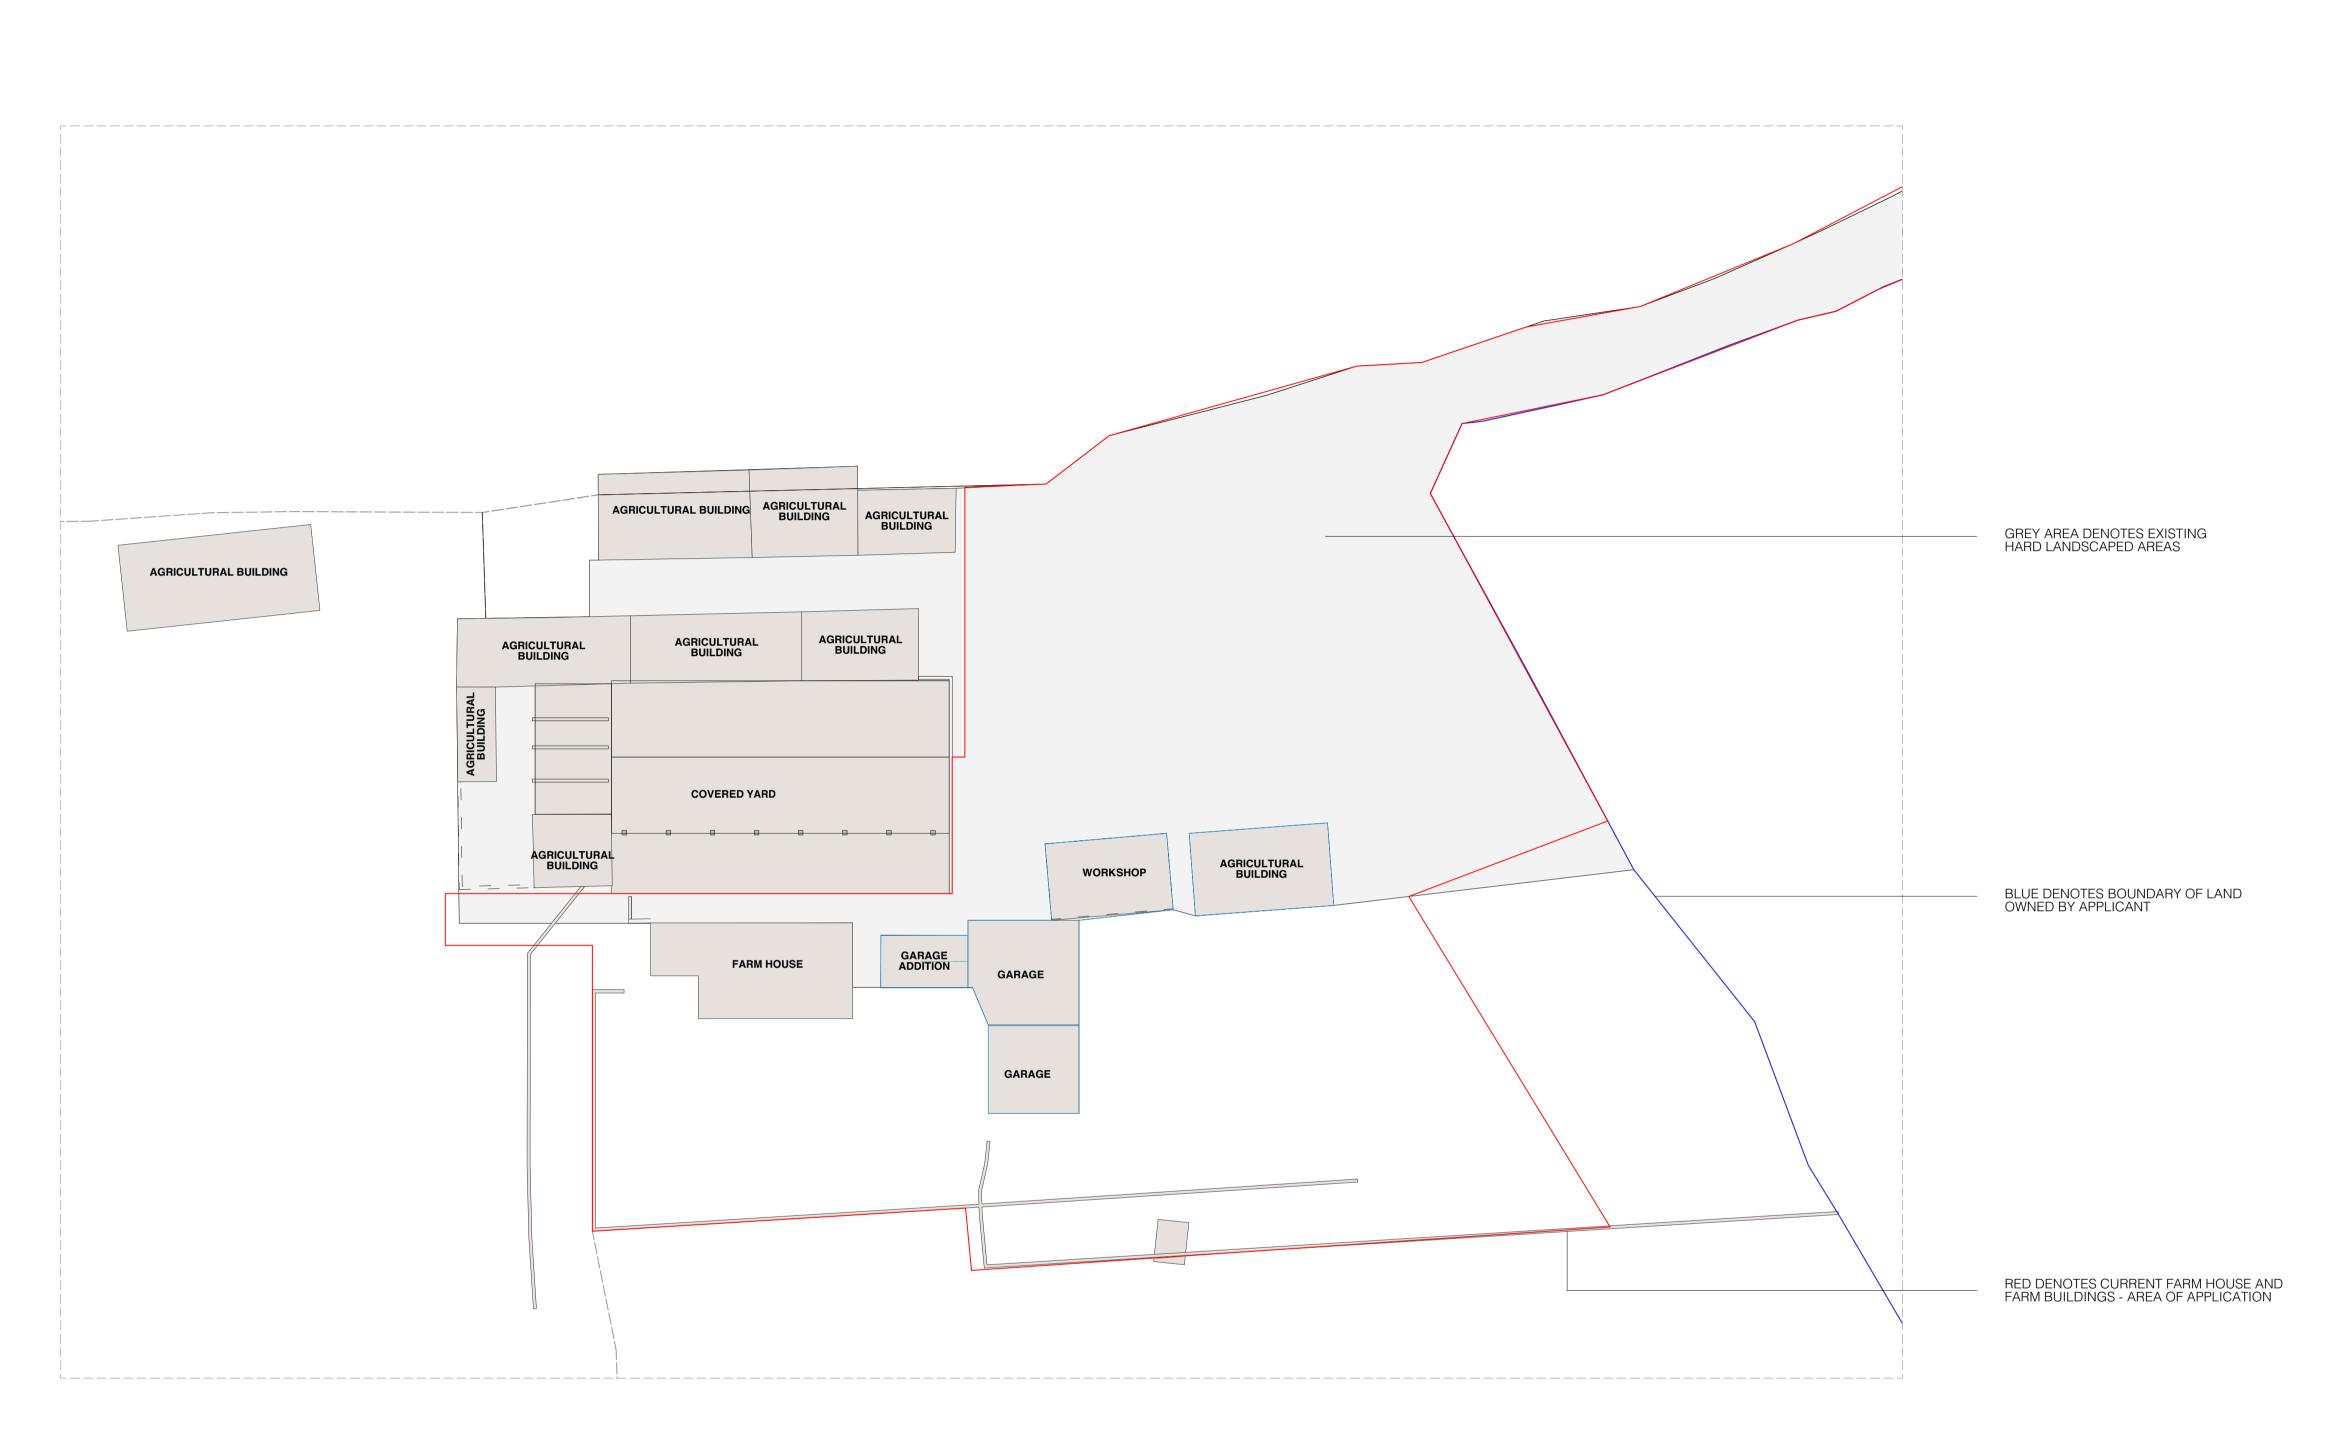

## LODGE FARM - SITE PLAN (existing volumes)

SCALE: 1:250@ A1 // 1:500 @ A3

CHECK LIST

LISTED BUILDINGS N/A CONSERVATION AREA N/A

TREE PRESERVATION FLOOD RISK N/A

CONTAMINATED LAND N/A

NOISE / LIGHT IMPACT N/A