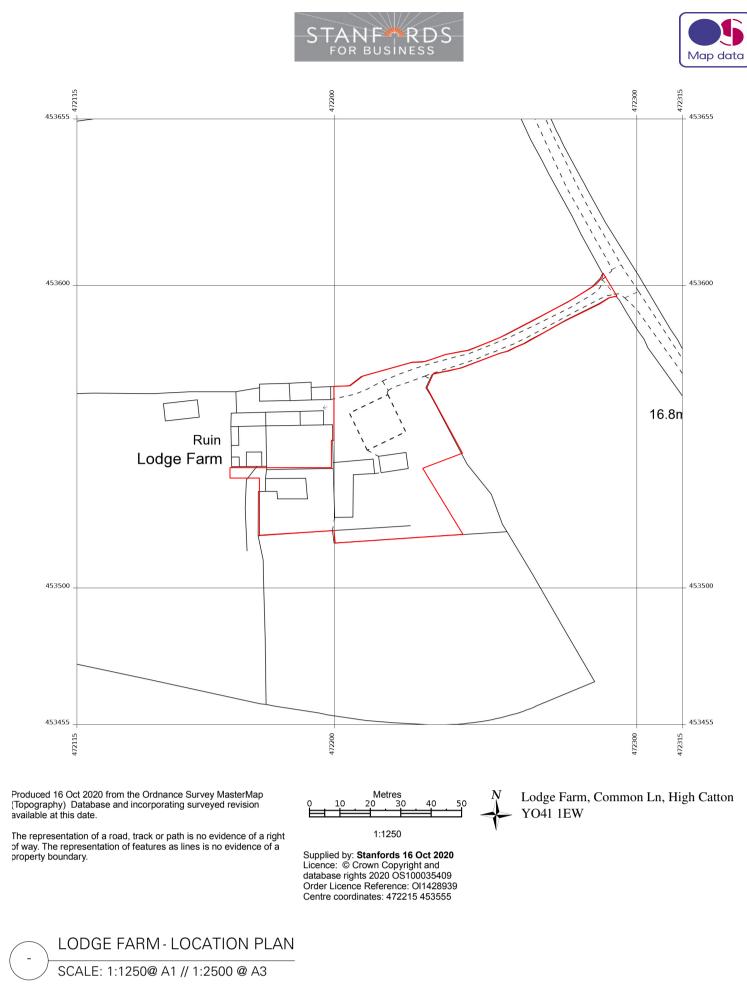

## Lodge Farm

DRAWING TITLE SITE PLAN (EXISTING SCHEME) DRAWING NUMBER (rev) PLA.100.02

210423 DRAWN - QF

CHECKED - KM

SCALE AS INDICATED ON DRAWING

COPYRIGHT IS RESERVED BY KM WORKSHOPS LIMITED.

DRAWING IS ISSUED ON THE CONDITION IT IS NOT COPIED, REPRODUCED, RETAINED OR DISCLOSED TO ANY UNAUTHORISED PERSON, EITHER WHOLLY OR IN PART, WITHOUT THE CONSENT IN WRITING OF KM WORKSHOPS LIMITED DO NOT SCALE FROM THIS DRAWING. ALL DIMENSIONS ARE TO BE CHECKED ON SITE OR DURING MANUFACTURE PRIOR TO WORK BEING COMMENCED.