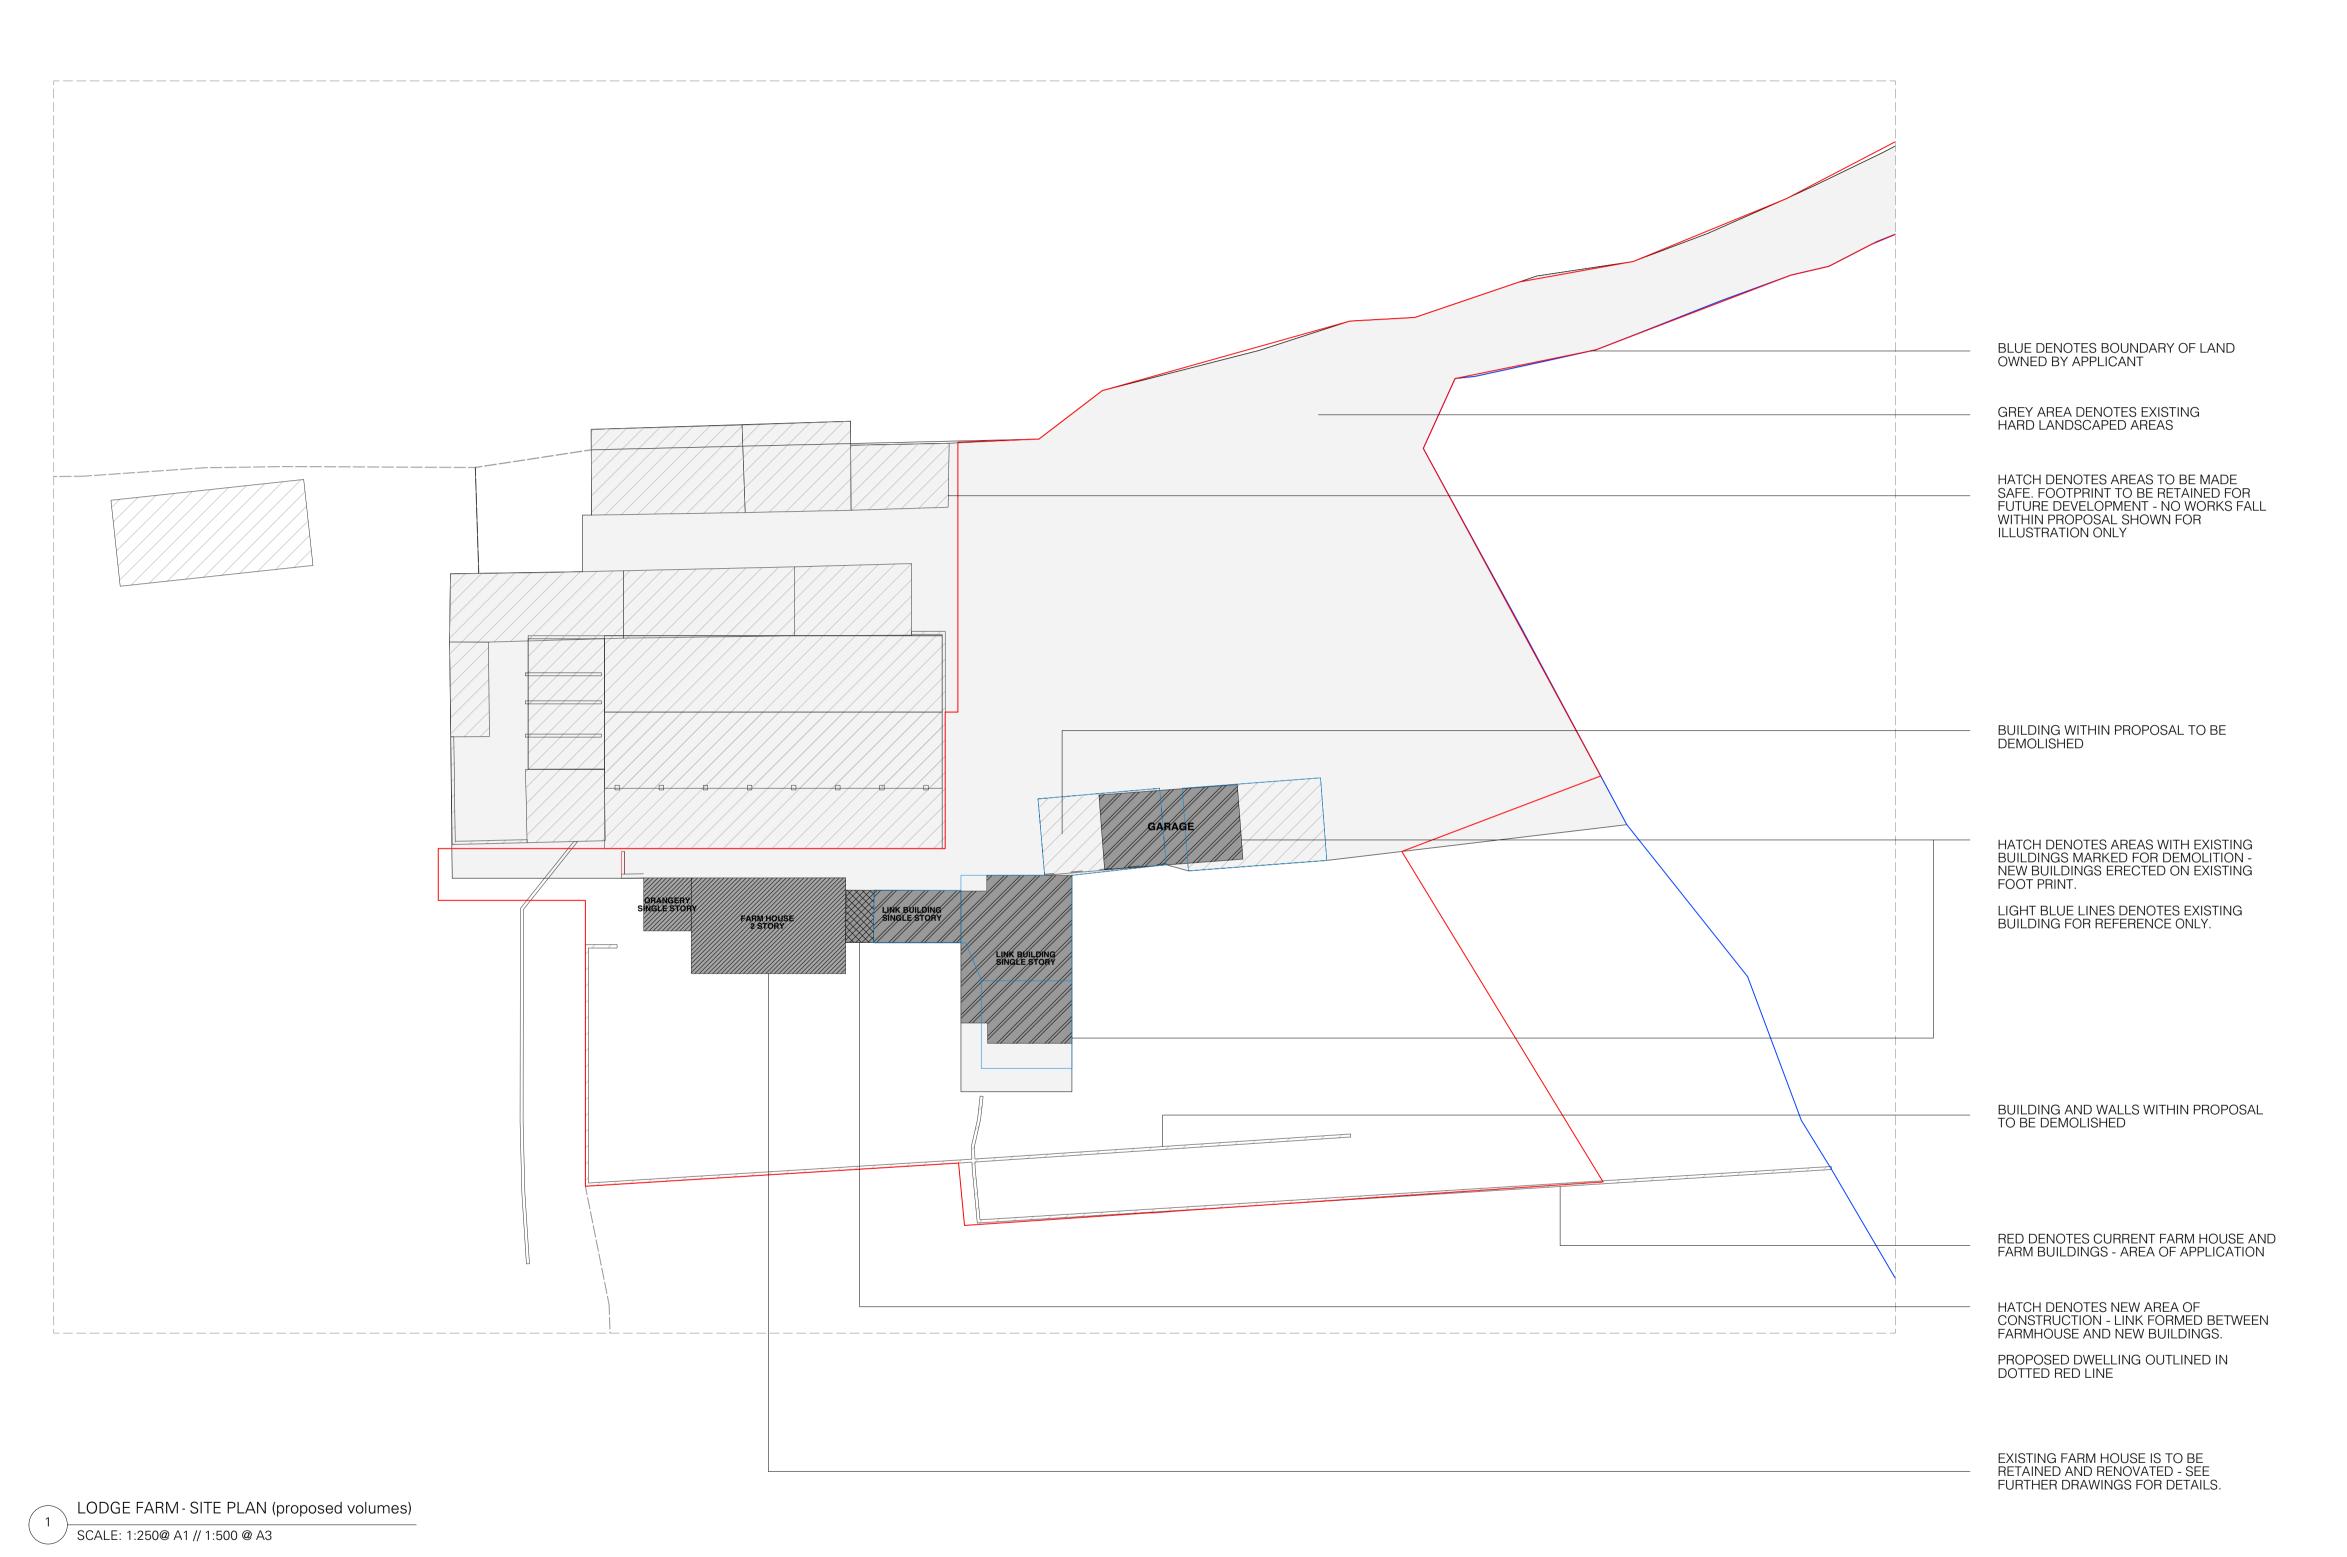

## Lodge Farm

DRAWING TITLE SITE PLAN (PROPOSED VOLUMES)

> DRAWING NUMBER (rev) PLA.100.03 DATE 210423

> > DRAWN - QF CHECKED - KM

SCALE AS INDICATED ON DRAWING

COPYRIGHT IS RESERVED BY KM WORKSHOPS LIMITED. DRAWING IS ISSUED ON THE CONDITION IT IS NOT COPIED, REPRODUCED, RETAINED OR DISCLOSED TO ANY UNAUTHORISED PERSON, EITHER WHOLLY OR IN PART, WITHOUT THE CONSENT IN WRITING OF KM WORKSHOPS LIMITED