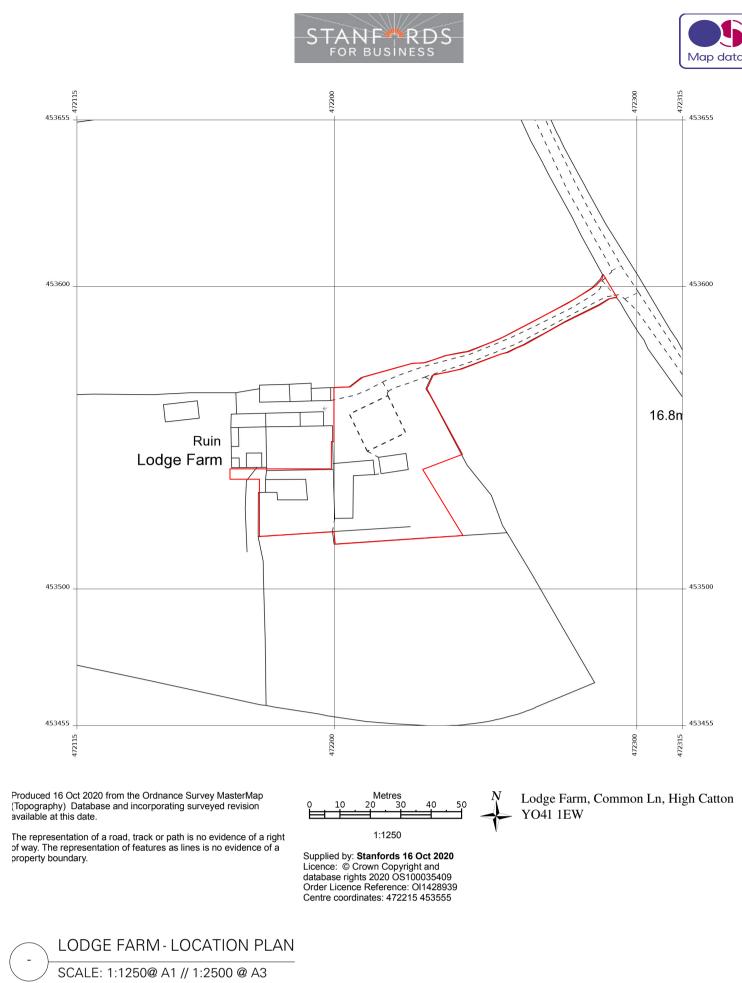

LODGE FARM - SITE PLAN (proposed scheme)

SCALE: 1:250@ A1 // 1:500 @ A3





KM WORKSHOPS LIMITED

## Lodge Farm

DRAWING TITLE SITE PLAN (PROPOSED SCHEME)

DRAWING NUMBER (rev)
PLA.100.04
DATE
210423

DRAWN - QF CHECKED - KM

SCALE AS INDICATED ON DRAWING

COPYRIGHT IS RESERVED BY KM WORKSHOPS LIMITED.

DRAWING IS ISSUED ON THE CONDITION IT IS NOT COPIED, REPRODUCED, RETAINED OR DISCLOSED TO ANY UNAUTHORISED PERSON, EITHER WHOLLY OR IN PART, WITHOUT THE CONSENT IN WRITING OF KM WORKSHOPS LIMITED DO NOT SCALE FROM THIS DRAWING. ALL DIMENSIONS ARE TO BE CHECKED ON SITE OR DURING MANUFACTURE PRIOR TO WORK BEING COMMENCED.

THIS DRAWING IS TO BE READ IN CONJUNCTION WITH ALL RELEVANT CONSULTANTS AND/OR SPECIALISTS DRAWINGS OR DOCUMENTATION, ANY DISCREPANCIES OR VARIATIONS ARE TO BE NOTIFIED TO THOSE INVOLVED PRIOR TO COMMENCEMENT OF WORKS.

| INFORMATION  |      | SK