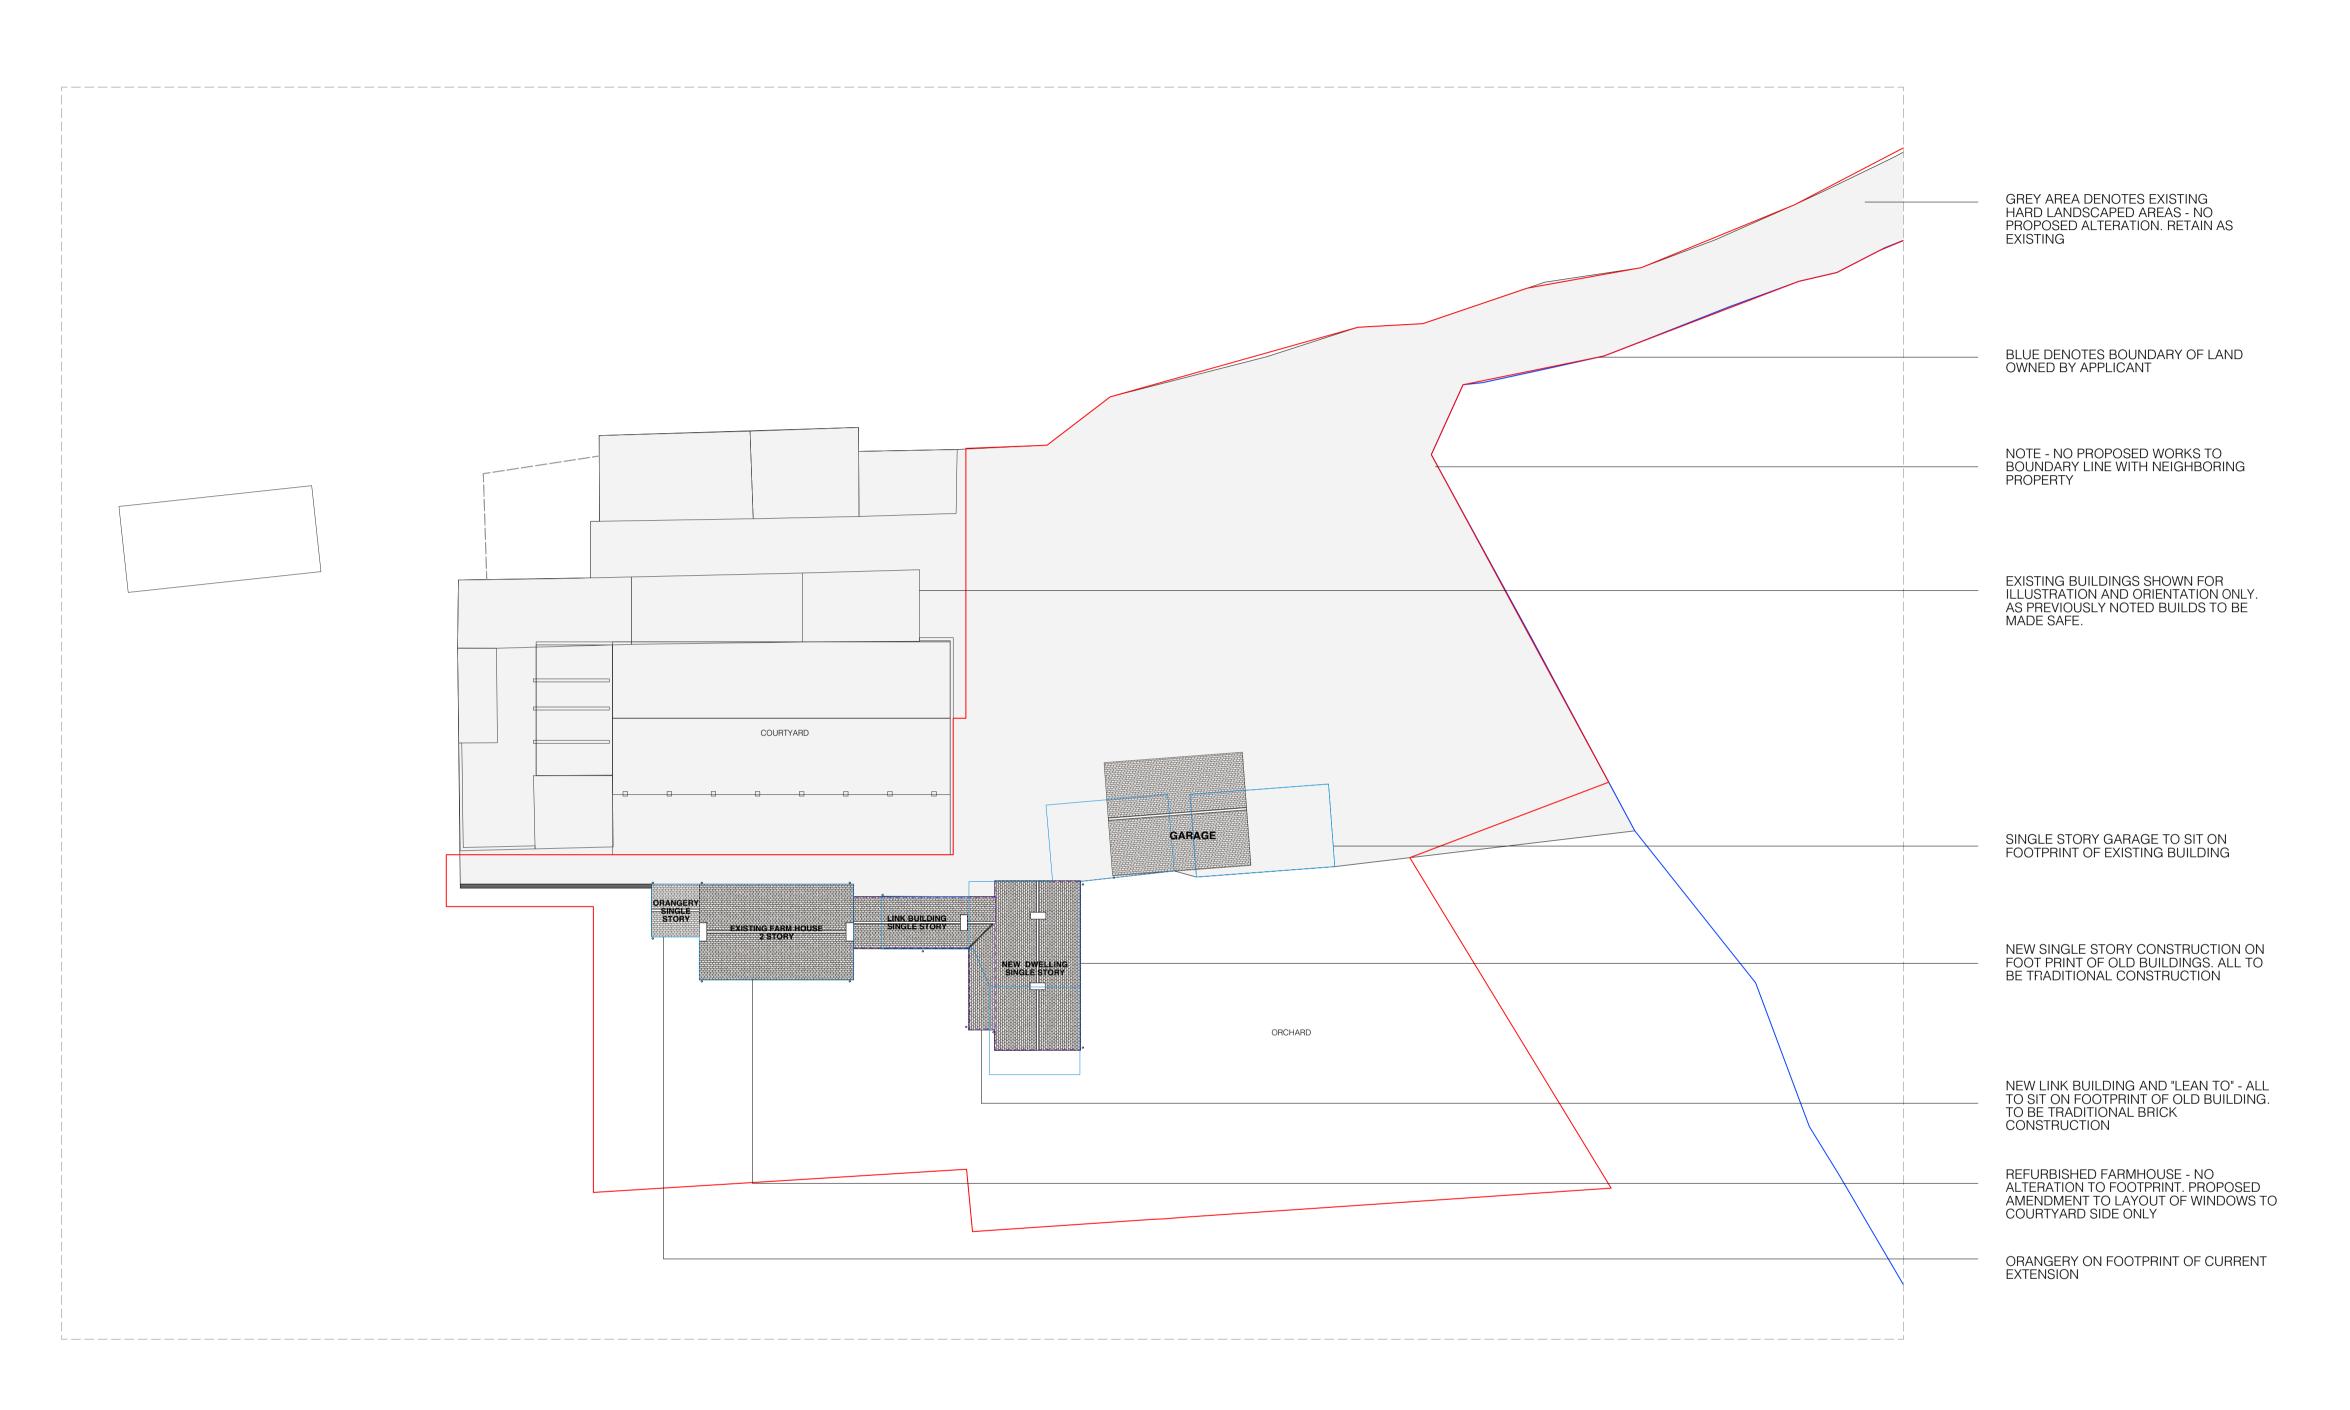

LODGE FARM - SITE PLAN (proposed scheme)

SCALE: 1:250@ A1 // 1:500 @ A3

KM WORKSHOPS LIMITED

## Lodge Farm

DRAWING TITLE SITE PLAN (PROPOSED SCHEME)

DRAWING NUMBER (rev)
PLA.100.04
DATE
210423

DRAWN - QF CHECKED - KM

SCALE AS INDICATED ON DRAWING

COPYRIGHT IS RESERVED BY KM WORKSHOPS LIMITED.

DRAWING IS ISSUED ON THE CONDITION IT IS NOT COPIED, REPRODUCED, RETAINED OR DISCLOSED TO ANY UNAUTHORISED PERSON, EITHER WHOLLY OR IN PART, WITHOUT THE CONSENT IN WRITING OF KM WORKSHOPS LIMITED DO NOT SCALE FROM THIS DRAWING. ALL DIMENSIONS ARE TO BE CHECKED ON SITE OR DURING MANUFACTURE PRIOR TO WORK BEING COMMENCED.