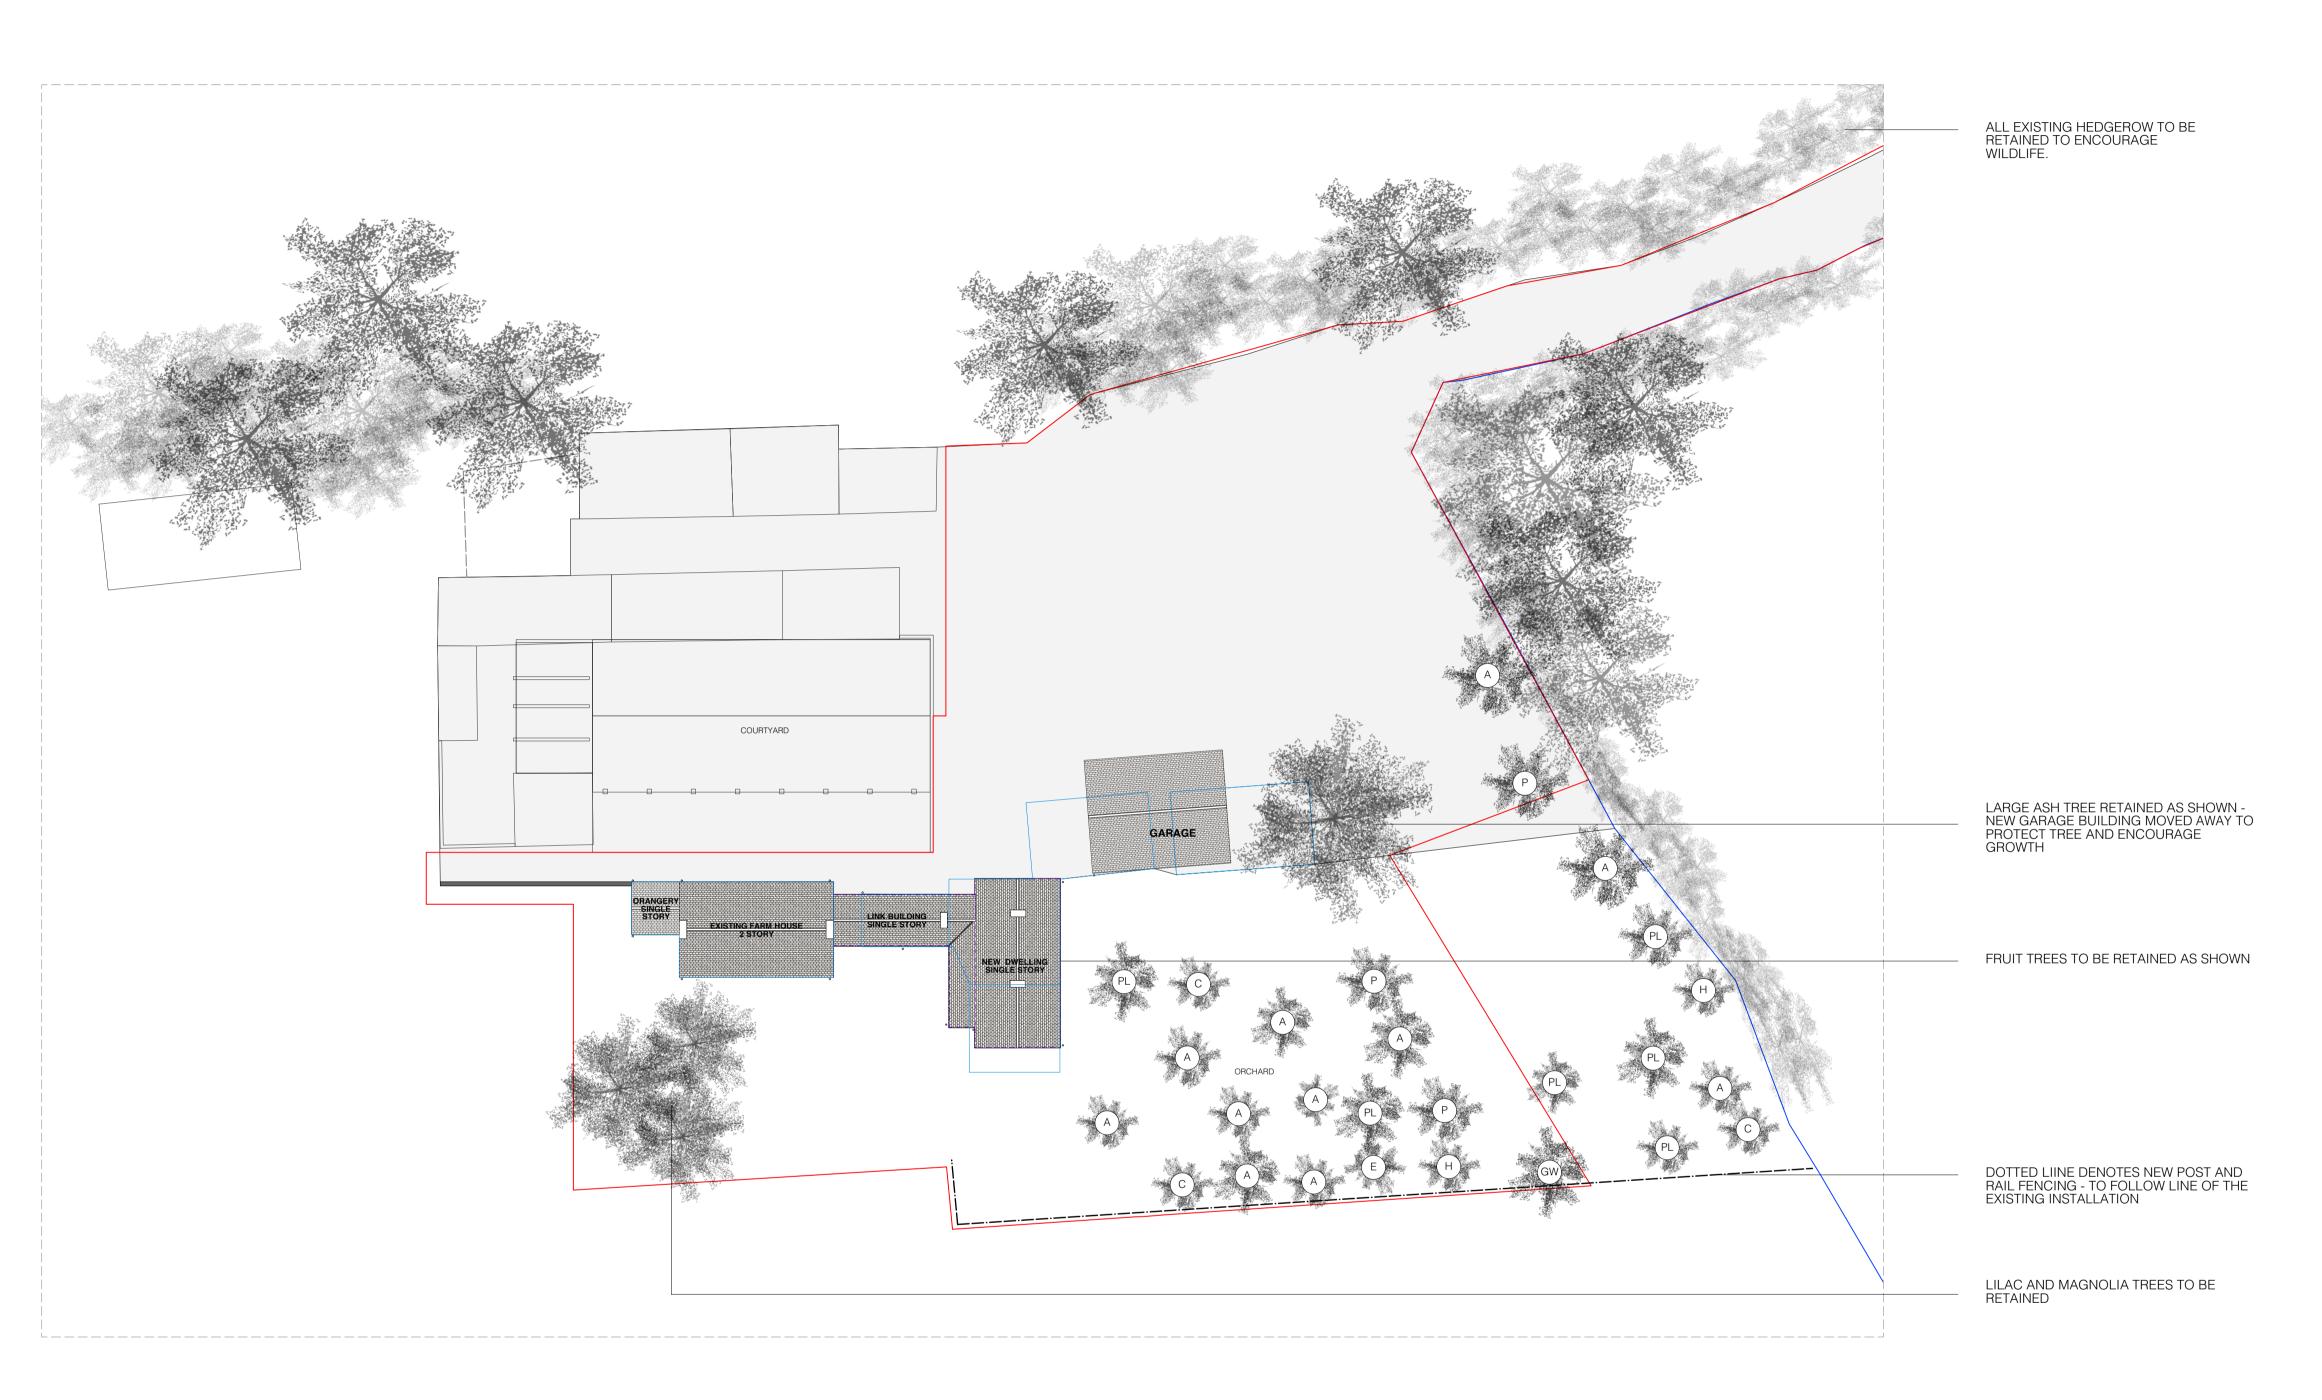

PL DENOTES PLUM TREE

H DENOTES HOLLY TREE

P DENOTES PEAR TREE

E DENOTES ELDER TREE

A DENOTES APPLE TREE

(GW) DENOTES GOATS WILLOW TREE

C DENOTES CHERRY TREE

## Lodge Farm

SITE PLAN (PROPOSED PLANTING TREATMENT)

PLA.100.05

DRAWING NUMBER (rev)

210423 DRAWN - QF

CHECKED - KM

SCALE AS INDICATED ON DRAWING

COPYRIGHT IS RESERVED BY KM WORKSHOPS LIMITED.

WWW.KM-WORKSHOPS.COM

LODGE FARM - SITE PLAN (proposed scheme) SCALE: 1:250@ A1 // 1:500 @ A3