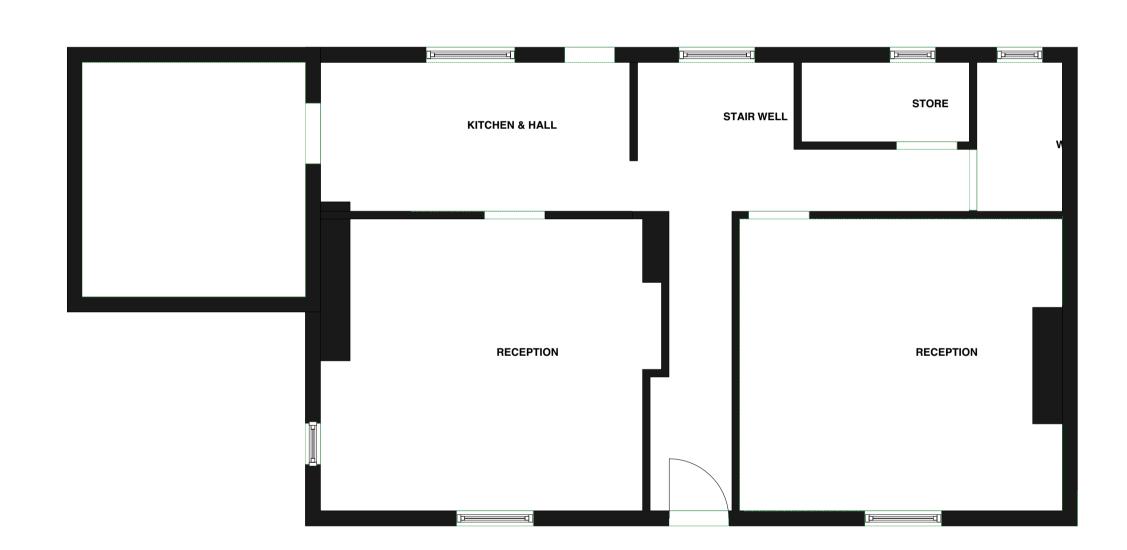

## Lodge Farm

EXISTING GROUND FLOOR PLAN DRAWING NUMBER (rev) PLA.101.03 DATE 210423

> DRAWN - QF CHECKED - KM

DRAWING TITLE

SCALE AS INDICATED ON DRAWING

COPYRIGHT IS RESERVED BY KM WORKSHOPS LIMITED.

DRAWING IS ISSUED ON THE CONDITION IT IS NOT COPIED, REPRODUCED, RETAINED OR DISCLOSED TO ANY UNAUTHORISED PERSON, EITHER WHOLLY OR IN PART, WITHOUT THE CONSENT IN WRITING OF KM WORKSHOPS LIMITED

LODGE FARM - EXISTING GROUND FLOOR PLAN (PROPOSED DWELLING AREA) SCALE: 1:50@ A1 // 1:100 @ A3

10 M

WWW.KM-WORKSHOPS.COM