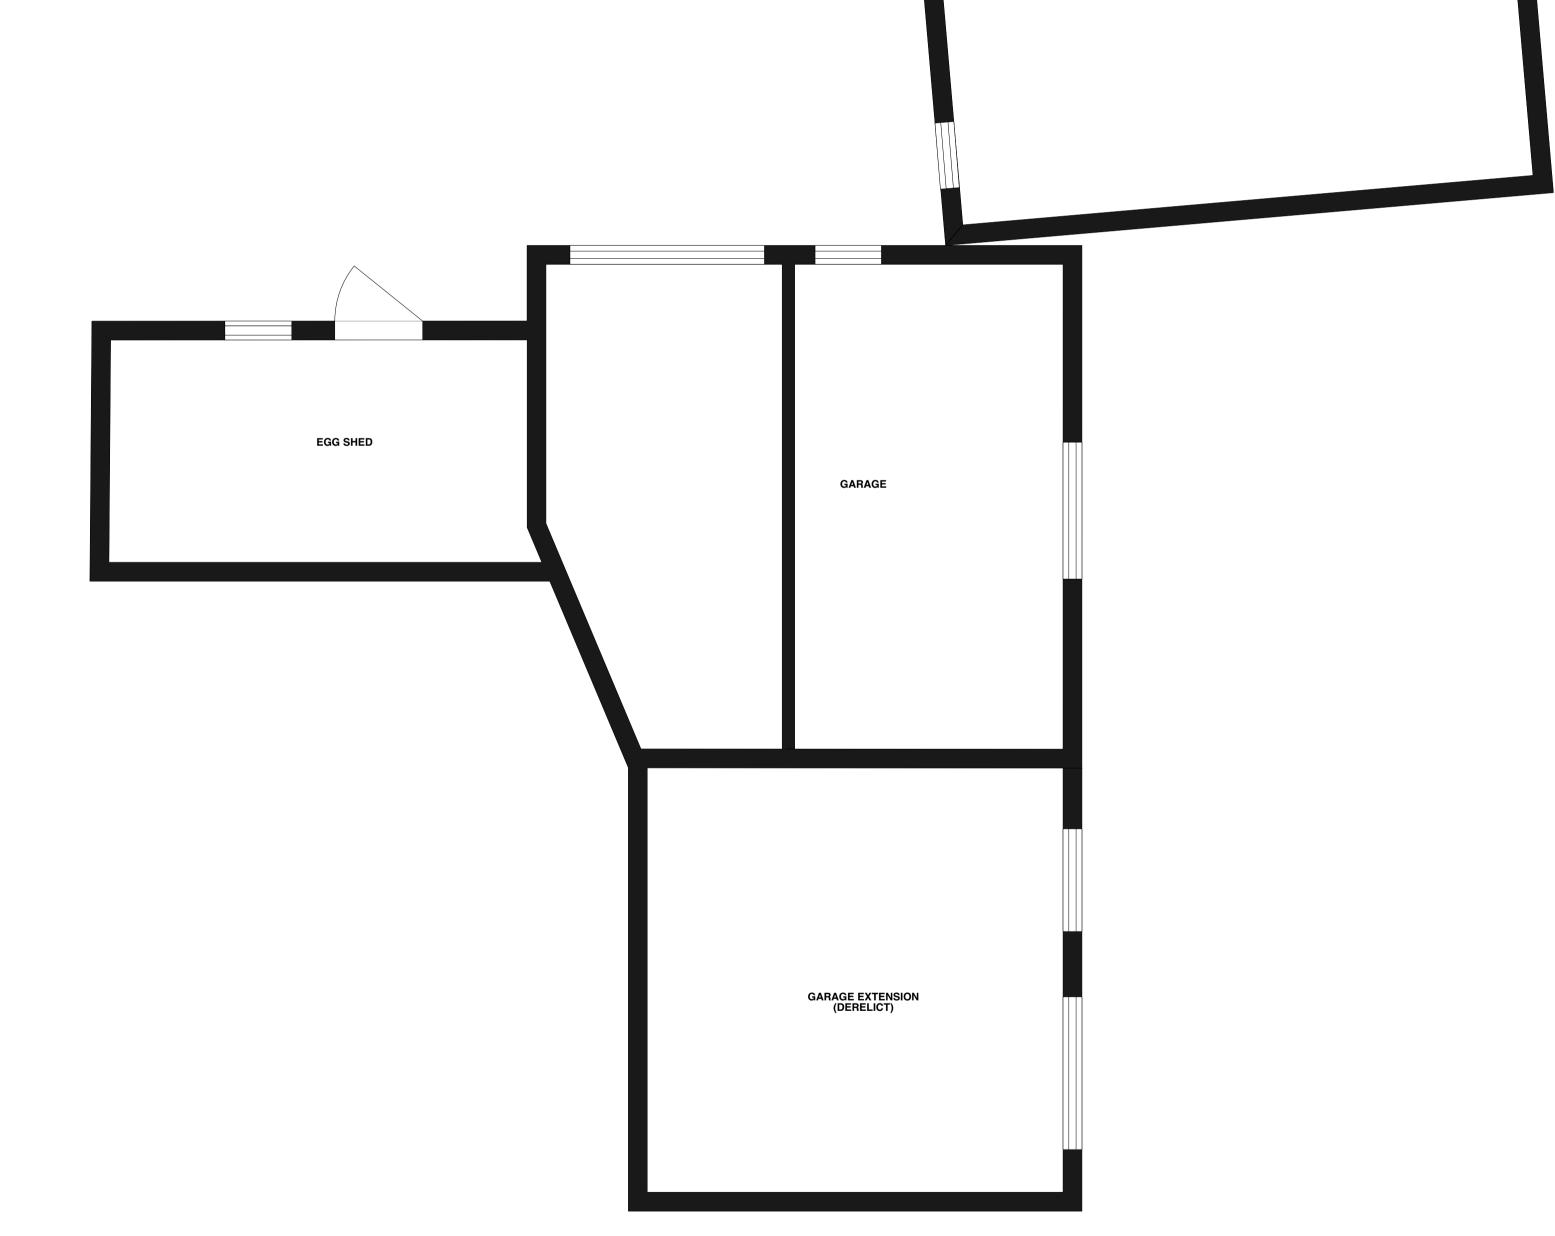

## Lodge Farm

EXISTING GROUND FLOOR PLAN DRAWING NUMBER (rev) PLA.101.03 DATE 210423

> DRAWN - QF CHECKED - KM

DRAWING TITLE

SCALE AS INDICATED ON DRAWING

COPYRIGHT IS RESERVED BY KM WORKSHOPS LIMITED.

DRAWING IS ISSUED ON THE CONDITION IT IS NOT COPIED, REPRODUCED, RETAINED OR DISCLOSED TO ANY UNAUTHORISED PERSON, EITHER WHOLLY OR IN PART, WITHOUT THE CONSENT IN WRITING OF KM WORKSHOPS LIMITED

LODGE FARM - EXISTING GROUND FLOOR PLAN (PROPOSED DWELLING AREA) SCALE: 1:50@ A1 // 1:100 @ A3

10 M

WWW.KM-WORKSHOPS.COM