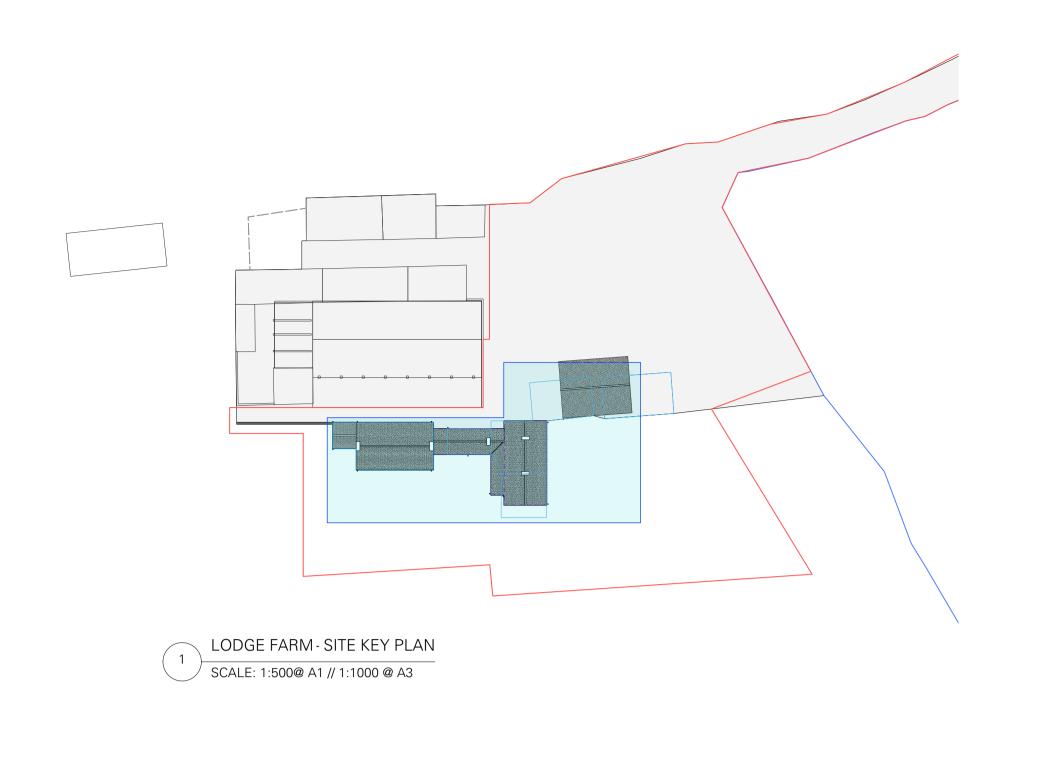

## Lodge Farm

EXISTING GROUND FLOOR PLAN DRAWING NUMBER (rev) PLA.101.03 DATE 210423

> DRAWN - QF CHECKED - KM

DRAWING TITLE

SCALE AS INDICATED ON DRAWING

COPYRIGHT IS RESERVED BY KM WORKSHOPS LIMITED.

DRAWING IS ISSUED ON THE CONDITION IT IS NOT COPIED, REPRODUCED, RETAINED OR DISCLOSED TO ANY UNAUTHORISED PERSON, EITHER WHOLLY OR IN PART, WITHOUT THE CONSENT IN WRITING OF KM WORKSHOPS LIMITED

LODGE FARM - EXISTING GROUND FLOOR PLAN (PROPOSED DWELLING AREA) SCALE: 1:50@ A1 // 1:100 @ A3

10 M

WWW.KM-WORKSHOPS.COM