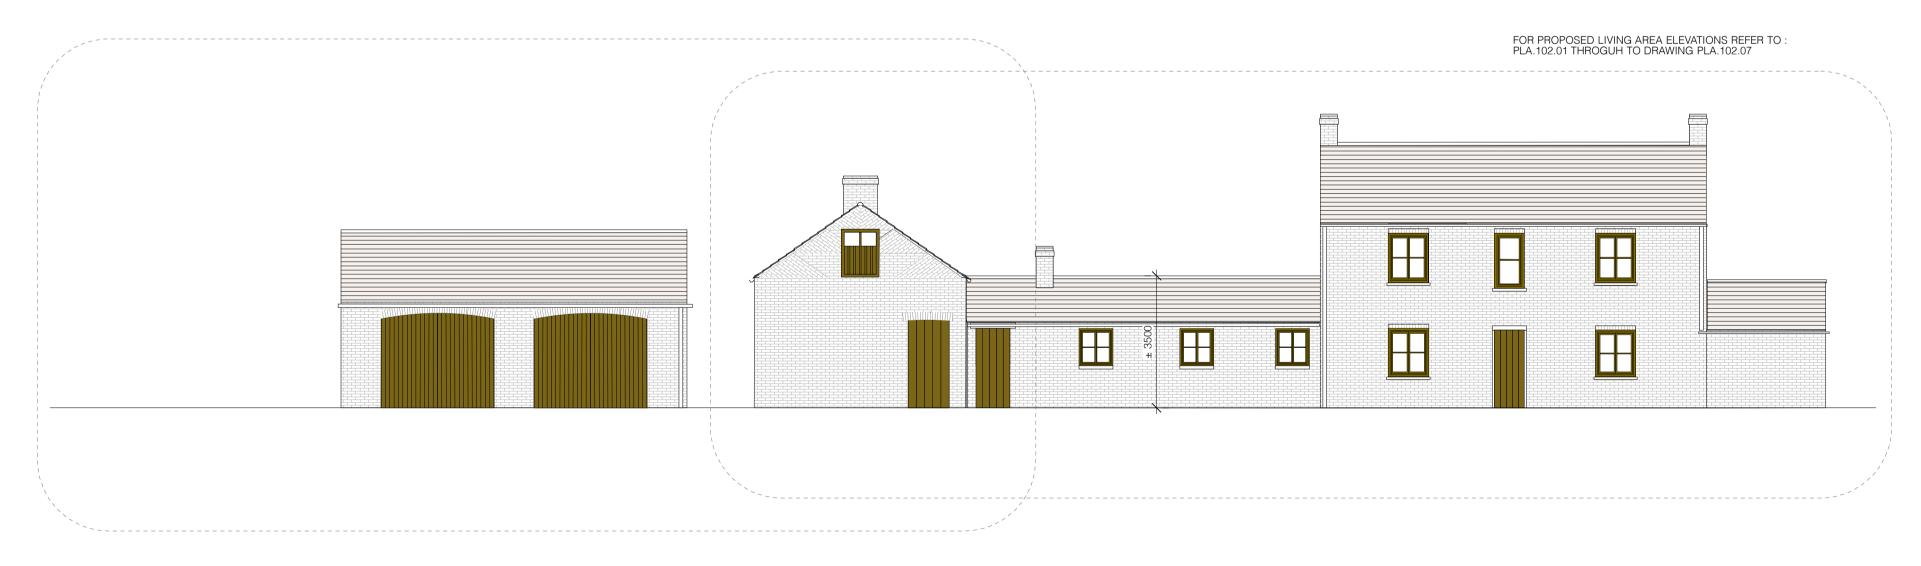

## KEY NOTES:

BUILDINGS NOT AFFECTED BY PROPOSAL NOT SHOWN PLEASE REFER TO PHOTO SURVEY FOR FURTHER INFORMATION TO CONTEXT. GARAGES TO BE DEMOLISHED NOT SHOWN

NEW WORKSHOPS FALLING WITHIN PERMITTED DEVELOPMENT NOT SHOWN

PLEASE NOTE ALL NEW WINDOW AND DOOR DETAILS ARE TO BE FINALISED - SHOWN FOR PRINCIPLE LOCATION OF OPENINGS ONLY.

## MATERIALS:

ALL STRUCTURE TO BE BRICK BUILT WITH RECLAIMED / NEW BRICK TO MATCH IN WITH FARM HOUSE STOCK.

ALL DOORS AND WINDOWS TO BE NEW TIMBER CONSTRUCTION NOTED OTHERWISE

ROOF TILES TO MATCH IN WITH TILES TO ADJACENT AGRICULTURAL BUILDINGS.

## Lodge Farm

DRAWING TITLE EXISTING AND PROPOSED FULL NORTH ELEVATION DRAWING NUMBER (rev)

> PLA.102.02 DATE 210423 DRAWN - QF

CHECKED - KM

SCALE AS INDICATED ON DRAWING

COPYRIGHT IS RESERVED BY KM WORKSHOPS LIMITED. DRAWING IS ISSUED ON THE CONDITION IT IS NOT COPIED, REPRODUCED, RETAINED OR DISCLOSED TO ANY UNAUTHORISED PERSON, EITHER WHOLLY OR IN PART, WITHOUT THE CONSENT IN WRITING OF KM WORKSHOPS LIMITED DO NOT SCALE FROM THIS DRAWING. ALL DIMENSIONS ARE TO BE CHECKED ON SITE OR DURING MANUFACTURE PRIOR TO WORK BEING COMMENCED. THIS DRAWING IS TO BE READ IN CONJUNCTION WITH ALL RELEVANT CONSULTANTS AND/OR SPECIALISTS DRAWINGS OR DOCUMENTATION, ANY DISCREPANCIES OR VARIATIONS ARE TO BE NOTIFIED TO THOSE INVOLVED PRIOR TO COMMENCEMENT OF WORKS.